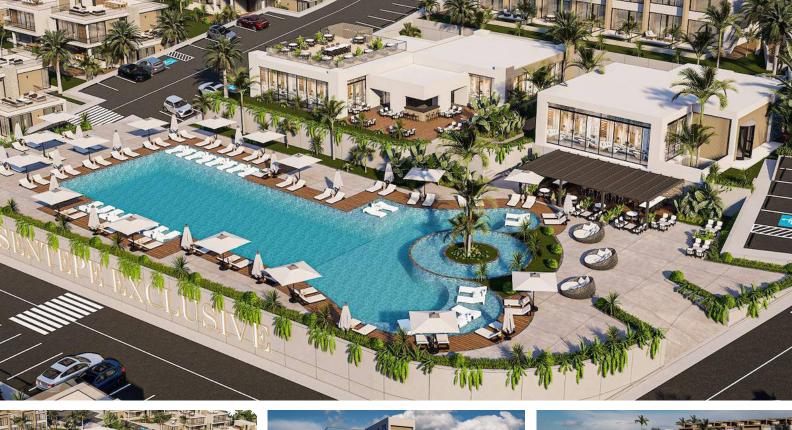

#### Site Plan

Esentepe, Kyrenia East, North Cyprus

## **Project Location**

Located in **Esentepe**, Kyrenia.

| Alagadi Beach         | 1 min   | Kyrenia       | 28 mins |
|-----------------------|---------|---------------|---------|
| Supermarket           | 5 mins  | Pier          | 45 mins |
| Pharmacy              | 5 mins  | Ercan Airport | 45 mins |
| Cafes and Restaurants | 7 mins  |               |         |
| Stores                | 10 mins |               |         |

Located in Esentepe, one of the most beautiful areas of Kyrenia, this project consists of 2 Bedroom apartments, 1 Bedroom penthouse apartments, Loft with private pool, Studio and Villa options on a 25.600 m2 land.

You will easily meet your needs thanks to the restaurant, bar and mini market to be included in the project. Moreover, without being too far from your home! Everything that gives you happiness and peace, from indoor or outdoor pool to gym, from spa center to Turkish bath, is in this project.

This project has a unique sea and nature view, will offer you an extraordinary lifestyle with its ultraluxury details carefully designed in the magnificent harmony of blue and green.

**Construction Status** 