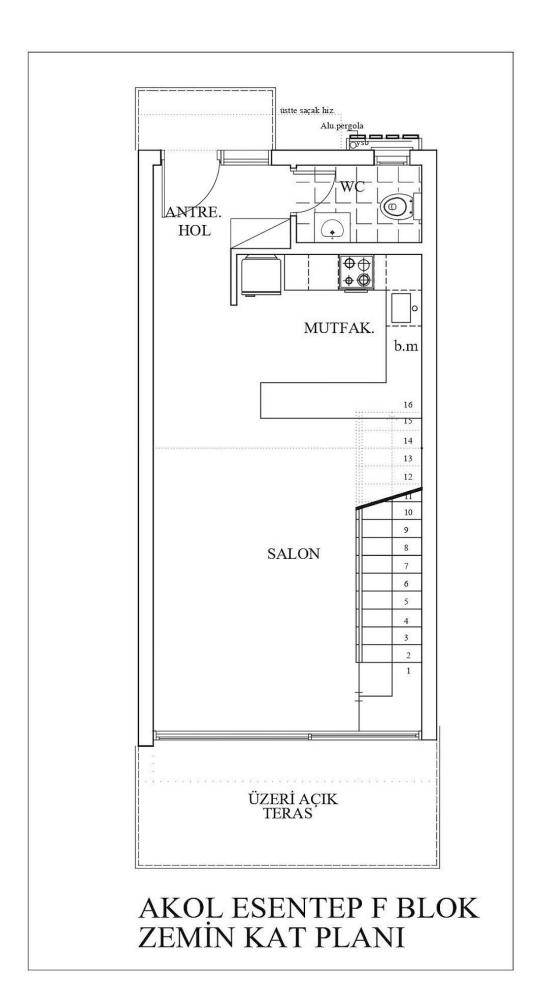

Esentepe, Kyrenia East, North Cyprus

- Property Ref: 559
- Has a unique sea and nature view.
- Includes facilities such as gym, spa, sauna, Turkish bath, pool, restaurant, bar, cafe and mini market.
- Fantastic opportunity for first time investors.
- Close to all necessities, including supermarkets and pharmacies.
- Payment plan options available.







1 Bedroom





1 Bathroom

13 Months Instalments



December 2024 Completion



**Exterior Images** 















**Interior Images** 





#### **Floor Plan**



# Facilities





#### Site Plan

Esentepe, Kyrenia East, North Cyprus





## **Project Location**

Located in **Esentepe**, Kyrenia.



| Alagadi Beach         | 1 min   | Kyrenia       | 28 mins |
|-----------------------|---------|---------------|---------|
| Supermarket           | 5 mins  | Pier          | 45 mins |
| Pharmacy              | 5 mins  | Ercan Airport | 45 mins |
| Cafes and Restaurants | 7 mins  |               |         |
| Stores                | 10 mins |               |         |



### **About the Project**

Considered one of the most scenic regions of Kyrenia, Esentepe charms visitors with its breathtaking views of turquoise sea and emerald green nature. That is why many European investors have their hearts set on Esentepe, adding to its value each passing day.