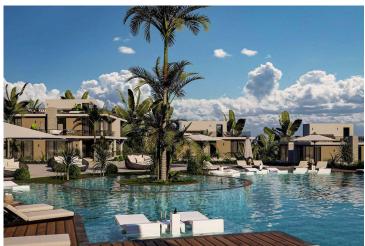

Esentepe, Kyrenia East, North Cyprus

- Property Ref: 559
- Has a unique sea and nature view.
- Includes facilities such as gym, spa, sauna, Turkish bath, pool, restaurant, bar, cafe and mini market.
- Fantastic opportunity for first time investors.
- Close to all necessities, including supermarkets and pharmacies.
- Payment plan options available.

### **About the Project**

Considered one of the most scenic regions of Kyrenia, Esentepe charms visitors with its breathtaking views of turquoise sea and emerald green nature. That is why many European investors have their hearts set on Esentepe, adding to its value each passing day.

Located in Esentepe, one of the most beautiful areas of Kyrenia, this project consists of 2 Bedroom apartments, 1 Bedroom penthouse apartments, Loft with private pool, Studio and Villa options on a 25.600 m2 land.

This project has a unique sea and nature view, will offer you an extraordinary lifestyle with its ultraluxury details carefully designed in the magnificent harmony of blue and green.

**Construction Status** 