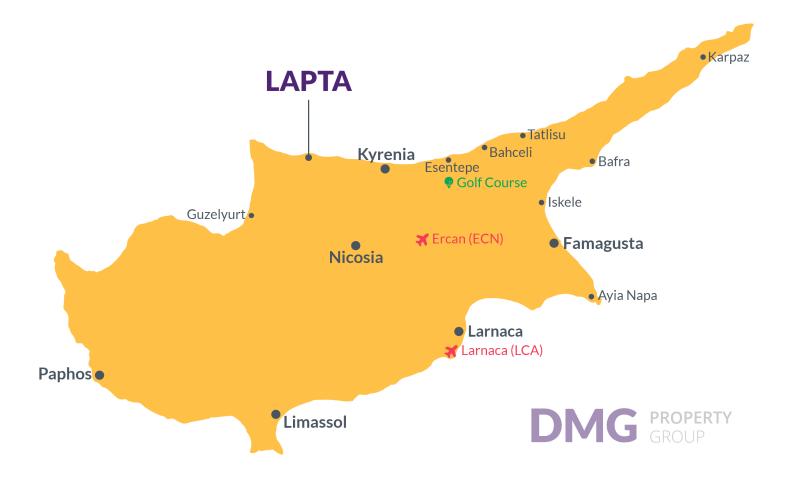

# **Project Location**

This project is located in a beautiful area of Lapta.

| Sandy Beach               | 3 mins |
|---------------------------|--------|
| 5 Star Hotels and Casinos | 3 mins |
| Lapta Coastal Walkway     | 3 mins |
| Pharmacy                  | 3 mins |
| Supermarket               | 3 mins |
|                           |        |

| Restaurants and Cafes     | 3 mins | Sı         |
|---------------------------|--------|------------|
| Sandy Beach               | 3 mins | R          |
| 5 Star Hotels and Casinos | 3 mins | Ν          |
| Lapta Coastal Walkway     | 3 mins | Ν          |
| Pharmacy                  | 3 mins | K <u>'</u> |