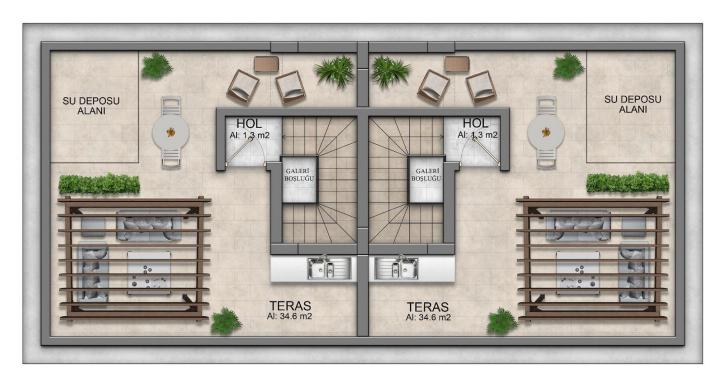

Starting from **£230,000** 

129 m<sup>2</sup>

2 Bedrooms

2 Bathrooms

16 Months Instalments

September 2025 Completion

**Exterior Images** 

**Floor Plan** 

MERDİVEN KULESİ PLANI B TİPİ

# **Lowest Price Unit For This Property Type**

**Property Info** 

| Туре                             | No                  |
|----------------------------------|---------------------|
| 2 Bedroom Semi-detached<br>Villa | 1                   |
| Block                            | Floor               |
| С                                | 0                   |
| Interior                         | Balcony Terrace     |
| 93.30 m²                         | 1.70 m <sup>2</sup> |
| Rooftop                          | Total Living Space  |
| 34.60 m <sup>2</sup>             | 129.60 m²           |
| Plot                             |                     |
| 111.40 m <sup>2</sup>            |                     |