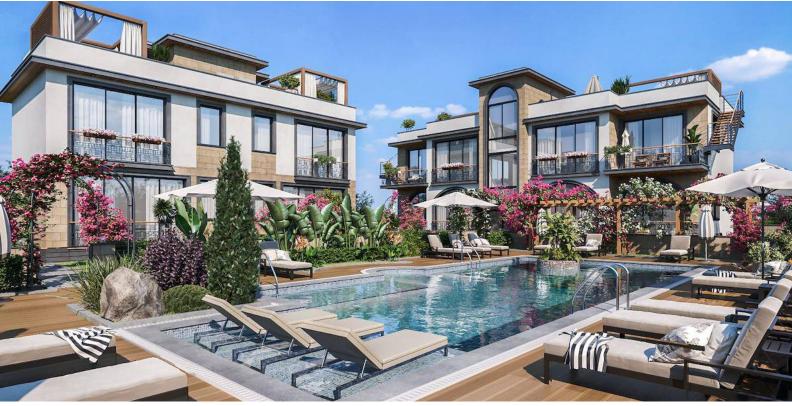

Starting from **£230,000** 

129 m<sup>2</sup>

2 Bedrooms

2 Bathrooms

16 Months Instalments

September 2025 Completion

**Exterior Images** 

**Floor Plan** 

### **About the Project**

Experience unparalleled luxury living amidst Lapta's lush landscapes in Northern Cyprus. These exquisite residences offer modern sophistication and breathtaking vistas, blending urban convenience with serene tranquility.

Perched just 500 meters from the sea, each apartment boasts panoramic views of mountains and greenery. Lapta, known for its pristine beauty and vibrant city life, captivates with its charm. Indulge in comfort with amenities like heated flooring, private gardens, and sports areas. Inside, enjoy fitted kitchens, marble finishes, and laminate flooring.

Relax in the swimming pool, yoga space, or playground, all while enjoying the safety of a video surveillance system.

Escape to Lapta, where luxury meets nature in perfect harmony.

**Construction Status** 