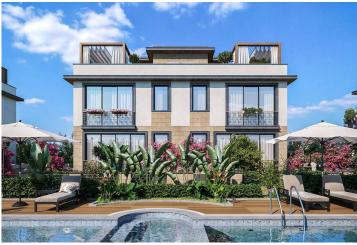

Lapta, Kyrenia West, North Cyprus

- Property Ref: 558
- Sea and mountains view.
- Private roof terrace and private garden.
- 500 m to the sea.
- Heated floor in bathroom and kitchen.
- The project will be made of high-quality building materials using heat and moisture insulation technologies.

Starting from **£230,000** 

129 m<sup>2</sup>

2 Bedrooms

2 Bathrooms

16 Months Instalments

September 2025 Completion

**Exterior Images** 

**Floor Plan** 

### **About the Project**

Experience unparalleled luxury living amidst Lapta's lush landscapes in Northern Cyprus. These exquisite residences offer modern sophistication and breathtaking vistas, blending urban convenience with serene tranquility.

Perched just 500 meters from the sea, each apartment boasts panoramic views of mountains and greenery. Lapta, known for its pristine beauty and vibrant city life, captivates with its charm. Indulge in comfort with amenities like heated flooring, private gardens, and sports areas. Inside, enjoy fitted kitchens, marble finishes, and laminate flooring.