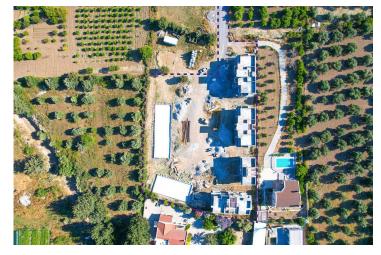

Experience unparalleled luxury living amidst Lapta's lush landscapes in Northern Cyprus. These exquisite residences offer modern sophistication and breathtaking vistas, blending urban convenience with serene tranquility.

Perched just 500 meters from the sea, each apartment boasts panoramic views of mountains and greenery. Lapta, known for its pristine beauty and vibrant city life, captivates with its charm. Indulge in comfort with amenities like heated flooring, private gardens, and sports areas. Inside, enjoy fitted kitchens, marble finishes, and laminate flooring.

Relax in the swimming pool, yoga space, or playground, all while enjoying the safety of a video surveillance system.

Escape to Lapta, where luxury meets nature in perfect harmony.



**Construction Status** 

May 2024









# **Lowest Price Unit For This Property Type**

**Property Info** 

| Туре                             | No                  |
|----------------------------------|---------------------|
| 2 Bedroom Semi-detached<br>Villa | 1                   |
| Block                            | Floor               |
| С                                | 0                   |
| Interior                         | Balcony Terrace     |
| 93.30 m²                         | 1.70 m <sup>2</sup> |
| Rooftop                          | Total Living Space  |
| 34.60 m <sup>2</sup>             | 129.60 m²           |
| Plot                             |                     |
| 111.40 m <sup>2</sup>            |                     |



## **Lowest Price Unit For This Property Type**

#### **Payment Plan**

Curr