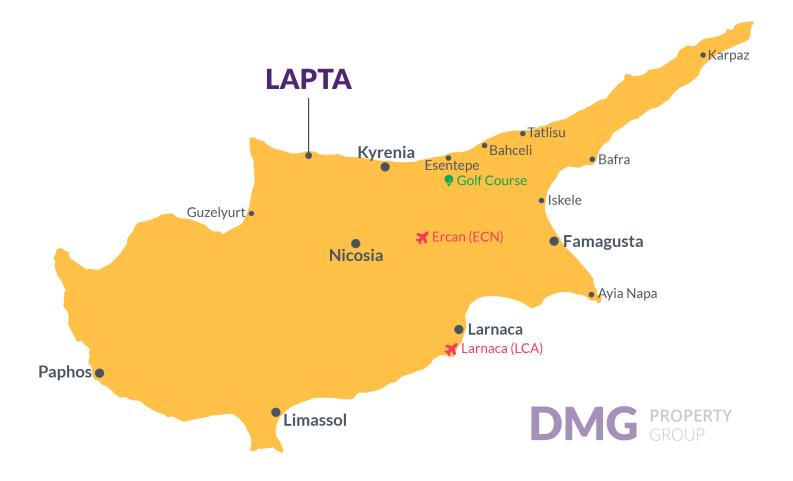

# **Project Location**

This project is located in a beautiful area of Lapta.

| Sandy Beach               | 3 mins | Restaurants and Cafes     | 3 mins | Si |
|---------------------------|--------|---------------------------|--------|----|
| 5 Star Hotels and Casinos | 3 mins | Sandy Beach               | 3 mins | R  |
| Lapta Coastal Walkway     | 3 mins | 5 Star Hotels and Casinos | 3 mins | N  |
| Pharmacy                  | 3 mins | Lapta Coastal Walkway     | 3 mins | N  |
| Supermarket               | 3 mins | Pharmacy                  | 3 mins | K  |