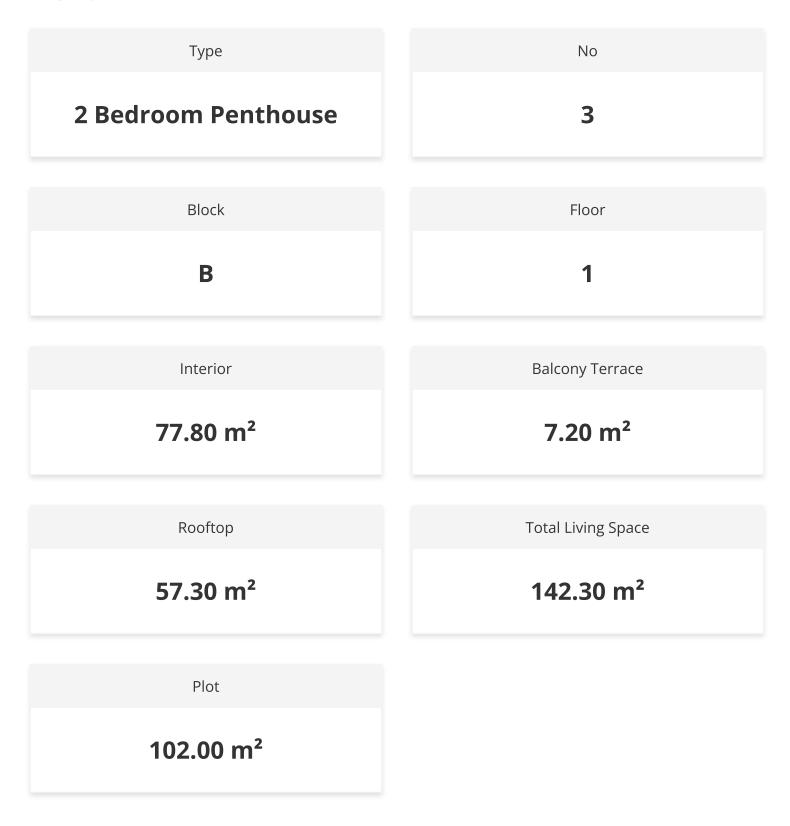

hese exquisite residences offer modern sophistication and breathtaking vistas, blending urban convenience with serene tranquility.

Perched just 500 meters from the sea, each apartment boasts panoramic views of mountains and greenery. Lapta, known for its pristine beauty and vibrant city life, captivates with its charm. Indulge in comfort with amenities like heated flooring, private gardens, and sports areas. Inside, enjoy

fitted kitchens, marble finishes, and laminate flooring.

Relax in the swimming pool, yoga space, or playground, all while enjoying the safety of a video surveillance system.

Escape to Lapta, where luxury meets nature in perfect harmony.



**Construction Status** 

May 2024







DMG PROPERTY GROUP

# Lowest Price Unit For This Property Type

#### **Property Info**





### Lowest Price Unit For This Property Type

#### **Payment Plan**

| Current Date<br><b>May 2024</b> | Start Date<br>September 202 | Delivery D<br>23 Septem | oate<br><b>ber 2025</b> | Price<br><b>£201,500</b> | Initial Payment Amo<br><b>£70,525</b> 35% |
|---------------------------------|-----------------------------|-------------------------|-------------------------|--------------------------|-------------------------------------------|
| <b>65%</b> of the insta         | llment payment pla          | n                       |                         |                          |                                           |
| 1. Installment Ju               | une 2024                    | £8,186                  |                         |                          |