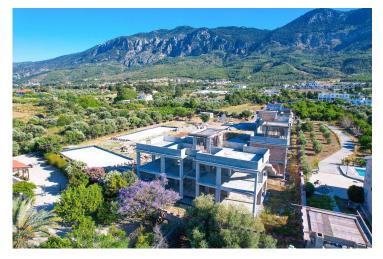

Lapta, Kyrenia West, North Cyprus

- Property Ref: 557
- Sea and mountains view.
- Private roof terrace.
- 500 m to the sea.
- Heated floor in bathroom and kitchen.
- The project will be made of high-quality building materials using heat and moisture insulation technologies.

### **About the Project**

Experience unparalleled luxury living amidst Lapta's lush landscapes in Northern Cyprus. These exquisite residences offer modern sophistication and breathtaking vistas, blending urban convenience with serene tranquility.

Perched just 500 meters from the sea, each apartment boasts panoramic views of mountains and greenery. Lapta, known for its pristine beauty and vibrant city life, captivates with its charm. Indulge in comfort with amenities like heated flooring, private gardens, and sports areas. Inside, enjoy