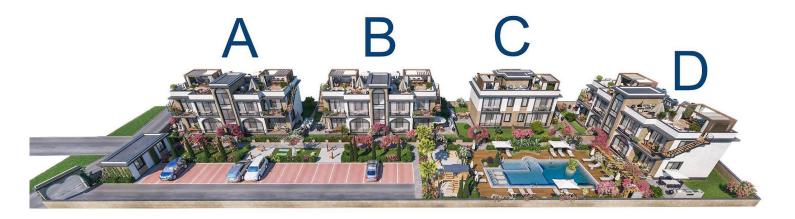

Lapta, Kyrenia West, North Cyprus

- Property Ref: 557
- Sea and mountains view.
- Private roof terrace.
- 500 m to the sea.
- Heated floor in bathroom and kitchen.
- The project will be made of high-quality building materials using heat and moisture insulation technologies.







2 Bathrooms

16 Months Instalments





**Exterior Images** 





**Floor Plan** 



1. KAT PLANI A TİPİ



# Facilities





## Site Plan

Lapta, Kyrenia West, North Cyprus





# **Project Location**

This project is located in a beautiful area of Lapta.



| Sandy Beach               | 3 mins | Restaurants and Cafes     | 3 mins | Si |
|---------------------------|--------|---------------------------|--------|----|
| 5 Star Hotels and Casinos | 3 mins | Sandy Beach               | 3 mins | R  |
| Lapta Coastal Walkway     | 3 mins | 5 Star Hotels and Casinos | 3 mins | N  |
| Pharmacy                  | 3 mins | Lapta Coastal Walkway     | 3 mins | N  |
| Supermarket               | 3 mins | Pharmacy                  | 3 mins | K  |



### **About the Project**

Experience unparalleled luxury living amidst Lapta's lush landscapes in Northern Cyprus. These exquisite residences offer modern sophistication and breathtaking vistas, blending urban convenience wit