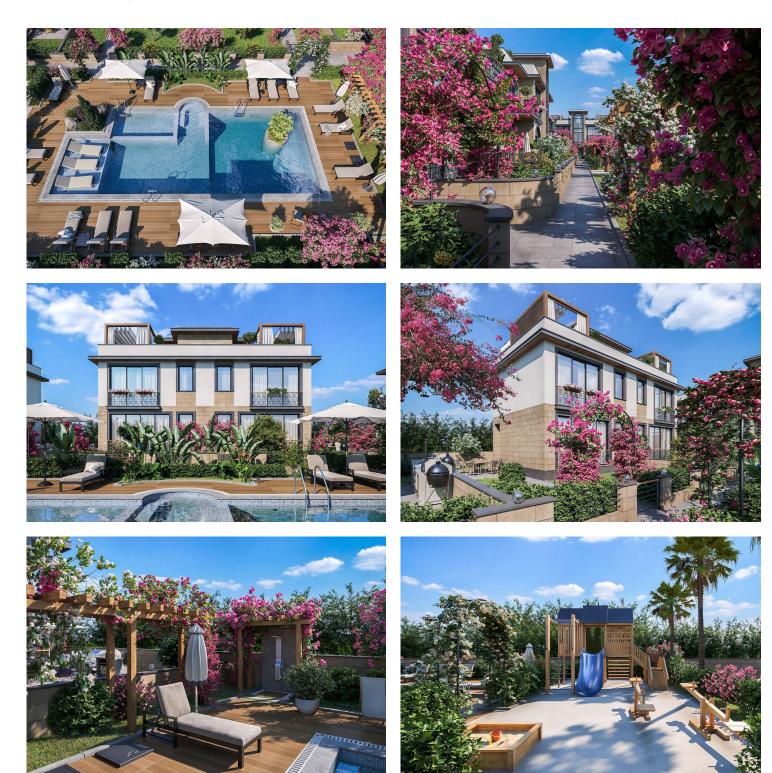

# Facilities

Perched just 500 meters from the sea, each apartment boasts panoramic views of mountains and greenery. Lapta, known for its pristine beauty and vibrant city life, captivates with its charm. Indulge in comfort with amenities like heated flooring, private gardens, and sports areas. Inside, enjoy

fitted kitchens, marble finishes, and laminate flooring.

Relax in the swimming pool, yoga space, or playground, all while enjoying the safety of a video surveillance system.

Escape to Lapta, where luxury meets nature in perfect harmony.