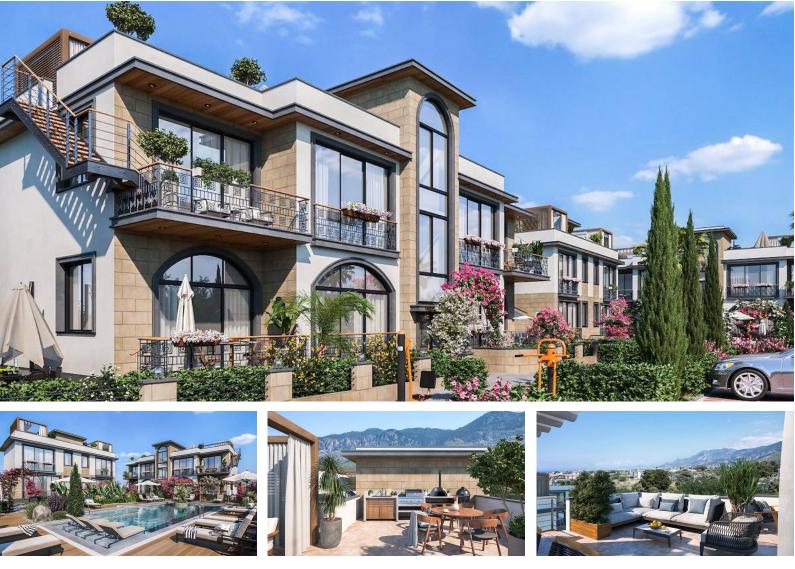

Lapta, Kyrenia West, North Cyprus

- Property Ref: 557
- Sea and mountains view.
- Private roof terrace.
- 500 m to the sea.
- Heated floor in bathroom and kitchen.
- The project will be made of high-quality building materials using heat and moisture insulation technologies.

### **About the Project**

Experience unparalleled luxury living amidst Lapta's lush landscapes in Northern Cyprus. These exquisite residences offer modern sophistication and breathtaking vistas, blending urban convenience with serene tranquility.

Perched just 500 meters from the sea, each apartment boasts panoramic views of mountains and greenery. Lapta, known for its pristine beauty and vibrant city life, captivates with its charm. Indulge in comfort with amenities like heated flooring, private gardens, and sports areas. Inside, enjoy

fitted kitchens, marble finishes, and laminate flooring.

Relax in the swimming pool, yoga space, or playground, all while enjoying the safety of a video surveillance system.

Escape to Lapta, where luxury meets nature in perfect harmony.