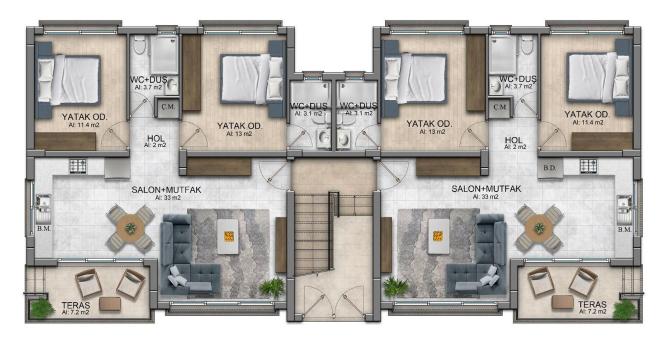

**£197,500** 

85 m<sup>2</sup>

2 Bedrooms

16 Months Instalments

September 2025 Completion

**Exterior Images** 

**Floor Plan** 

ZEMİN KAT PLANI A TİPİ

# **Lowest Price Unit For This Property Type**

**Property Info** 

| Туре                          | No                    |
|-------------------------------|-----------------------|
| 2 Bedroom Garden<br>Apartment | 2                     |
| Block                         | Floor                 |
| В                             | 0                     |
| Interior                      | Balcony Terrace       |
| 77.80 m <sup>2</sup>          | 7.20 m <sup>2</sup>   |
| Total Living Space            | Plot                  |
| 85.00 m <sup>2</sup>          | 102.00 m <sup>2</sup> |