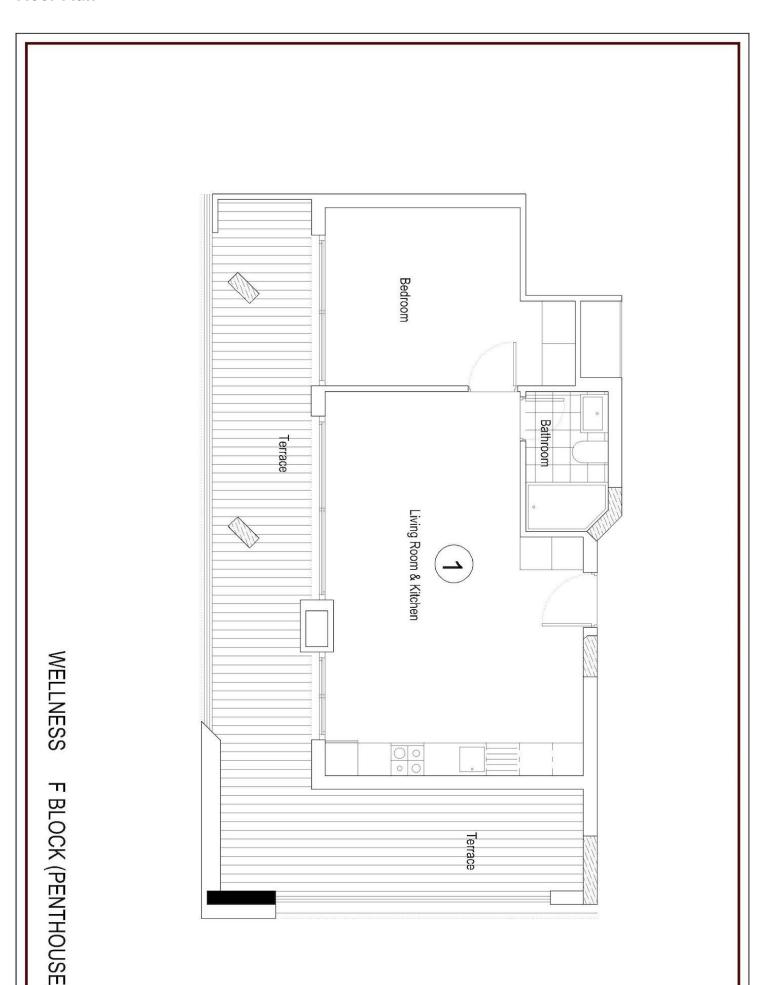

### **Lowest Price Unit For This Property Type**

**Property Info** 

| Туре                 | No                   |
|----------------------|----------------------|
| 1 Bedroom Penthouse  | 8                    |
| Block                | Floor                |
| F                    | 11                   |
| Interior             | Balcony Terrace      |
| 53.00 m <sup>2</sup> | 37.00 m <sup>2</sup> |
| Total Living Space   |                      |
| 90.00 m²             |                      |