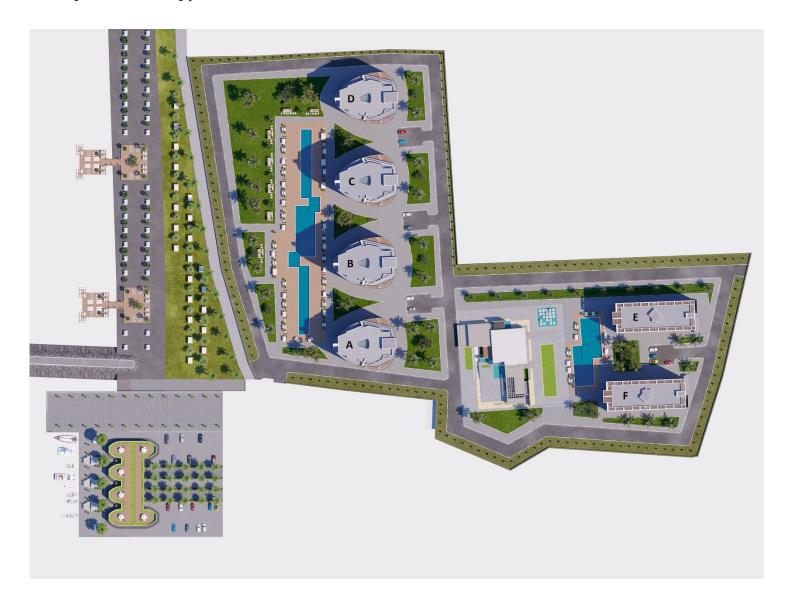

**Guzelyurt, North Cyprus** 

- Property Ref: 554
- The most advanced wellness and anti-ageing centre in the Mediterranean.
- Located in the west coast of Cyprus, among acres of citrus trees, organic farms with a mountainous backdrop of the Troodos Mountains.
- 604 exclusive apartments with amazing facilities.
- Rental management option available.
- Expected capital appreciation 30% in 2 years.

£132,500





65 m<sup>2</sup> to 90 m<sup>2</sup>

1 Bedroom





1 Bathroom

9 Months Instalments





**Exterior Images** 













**Interior Images** 













**Floor Plan** 



#### **Facilities**





































#### Site Plan

**Guzelyurt, North Cyprus** 



### **Project Location**

This unique project is located on the beachfront of **Gaziveren**, in North Cyprus



| Beach Club                   | 1 min   |
|------------------------------|---------|
| New Modern Hospital          | 2 mins  |
| Supermarket                  | 6 mins  |
| Pharmacy                     | 6 mins  |
| European University of Lefke | 13 mins |

Ercan Airport 50 mins



#### **About the Project**

The first of its kind in North Cyprus, this brand new wellness project offers an unparalleled lifestyle. With 604 units to choose from, ranging from studios to one, two and three-bedroom apartments, there really is something for everyone looking to embrace a life of health and wellness.

Situated in the lush green region of Gaziveren, residents will have everything they c