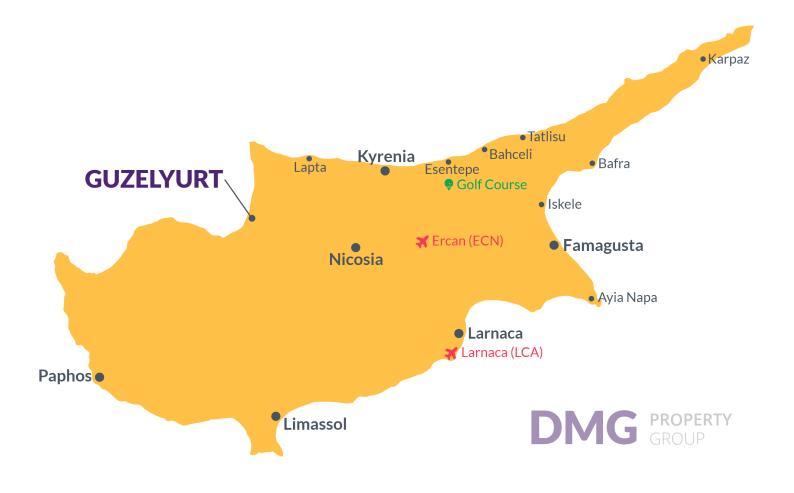

**Guzelyurt, North Cyprus** 

- Property Ref: 554
- The most advanced wellness and anti-ageing centre in the Mediterranean.
- Located in the west coast of Cyprus, among acres of citrus trees, organic farms with a mountainous backdrop of the Troodos Mountains.
- 604 exclusive apartments with amazing facilities.
- Rental management option available.
- Expected capital appreciation 30% in 2 years.

#### **About the Project**

The first of its kind in North Cyprus, this brand new wellness project offers an unparalleled lifestyle. With 604 units to choose from, ranging from studios to one, two and three-bedroom apartments, there really is something for everyone looking to embrace a life of health and wellness.

Situated in the lush green region of Gaziveren, residents will have everything they could possibly desire. Top-of-the-range modern homes will provide the perfect balance of contemporary design and luxury, along with the most stunning views of Morphou Bay's beautiful coastline. Wake up each and every day to the sounds of the ocean lapping the shore, and admire the spectacular vistas that stretch beyond your windows.

**Construction Status** 

**April 2024** 

March 2024