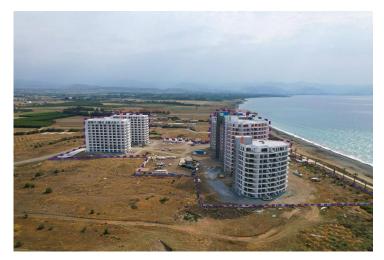

**Guzelyurt, North Cyprus** 

- Property Ref: 554
- The most advanced wellness and anti-ageing centre in the Mediterranean.
- Located in the west coast of Cyprus, among acres of citrus trees, organic farms with a mountainous backdrop of the Troodos Mountains.
- 604 exclusive apartments with amazing facilities.
- Rental management option available.
- Expected capital appreciation 30% in 2 years.

#### **About the Project**

The first of its kind in North Cyprus, this brand new wellness project offers an unparalleled lifestyle. With 604 units to choose from, ranging from studios to one, two and three-bedroom apartments, there really is something for everyone looking to embrace a life of health and wellness.

Situated in the lush green region of Gaziveren, residents will have everything they could possibly desire. Top-of-the-range modern homes will provide the perfect balance of contemporary design and luxury, along with the most stunning views of Morphou Bay's beautiful coastline. Wake up each and every day to the sounds of the ocean lapping the shore, and admire the spectacular vistas that stretch beyond your windows.

**Construction Status** 

**April 2024** 

March 2024