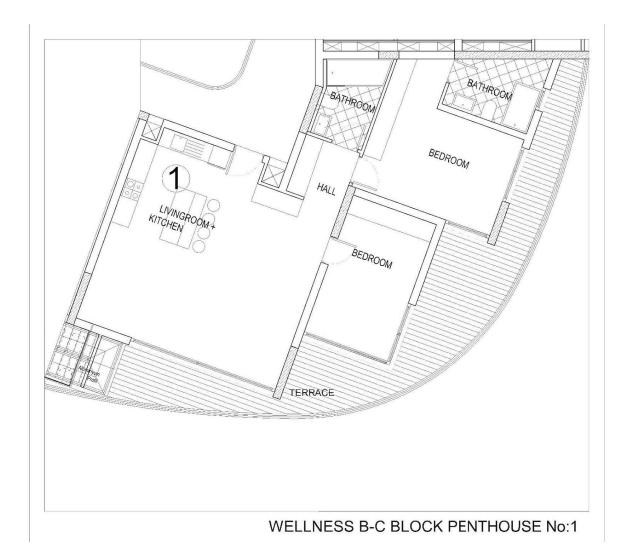

**Floor Plan** 

### **Lowest Price Unit For This Property Type**

**Property Info** 

| Туре                  | No                   |
|-----------------------|----------------------|
| 2 Bedroom Penthouse   | 1                    |
| Block                 | Floor                |
| С                     | 13                   |
| Interior              | Balcony Terrace      |
| 105.00 m <sup>2</sup> | 33.00 m <sup>2</sup> |
| Total Living Space    |                      |
| 138.00 m <sup>2</sup> |                      |