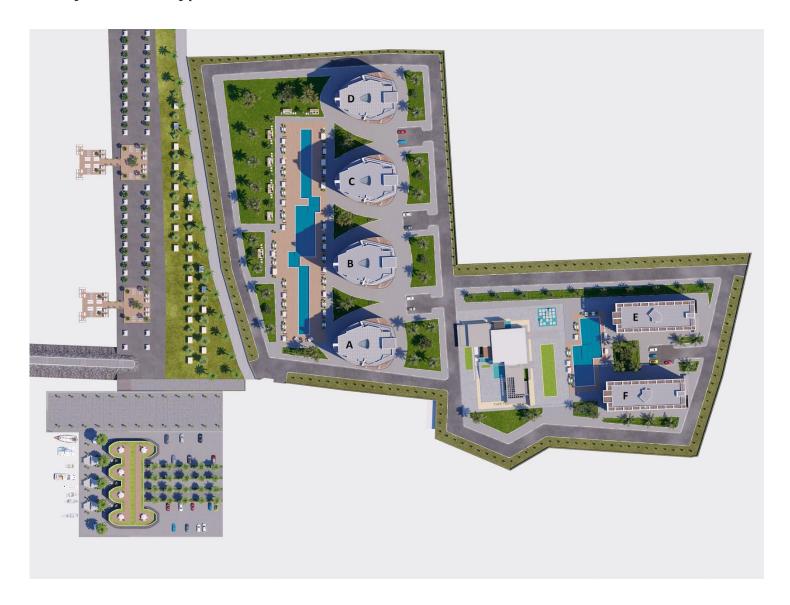

**Guzelyurt, North Cyprus** 

- Property Ref: 553
- The most advanced wellness and anti-ageing centre in the Mediterranean.
- Located in the west coast of Cyprus, among acres of citrus trees, organic farms with a mountainous backdrop of the Troodos Mountains.
- 604 exclusive apartments with amazing facilities.
- Rental management option available.
- Expected capital appreciation 30% in 2 years.

£330,000





138 m<sup>2</sup>

2 Bedrooms





2 Bathrooms

9 Months Instalments



March 2025 Completion

**Exterior Images** 













**Interior Images** 













**Floor Plan** 



#### **Facilities**





































#### Site Plan

**Guzelyurt, North Cyprus** 



### **Project Location**

This unique project is located on the beachfront of **Gaziveren**, in North Cyprus



| Beach Club                   | 1 min   |
|------------------------------|---------|
| New Modern Hospital          | 2 mins  |
| Supermarket                  | 6 mins  |
| Pharmacy                     | 6 mins  |
| European University of Lefke | 13 mins |

Ercan Airport 50 mins



#### **About the Project**

The first of its kind in North Cyprus, this brand new wellness project offers an unparalleled lifestyle. With 604 units to choose from, ranging from studios to one, two and three-bedroom apartments, there really is something for everyone looking to embrace a life of health and wellness.

Situated in the lush green region of Gaziveren, residents will have everything they c