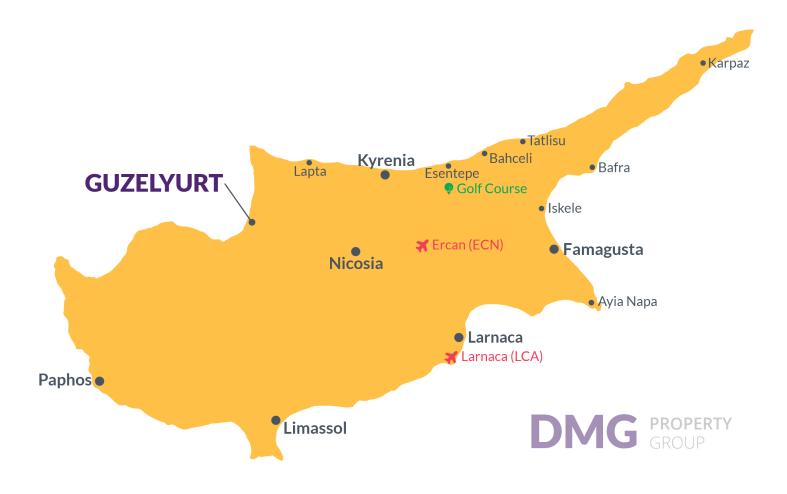

### **Project Location**

This unique project is located on the beachfront of **Gaziveren**, in North Cyprus

| Beach Club                   | 1 min   | Ercan Airport | 50 mins |
|------------------------------|---------|---------------|---------|
| New Modern Hospital          | 3 mins  |               |         |
| Supermarket                  | 6 mins  |               |         |
| Pharmacy                     | 6 mins  |               |         |
| European University of Lefke | 13 mins |               |         |