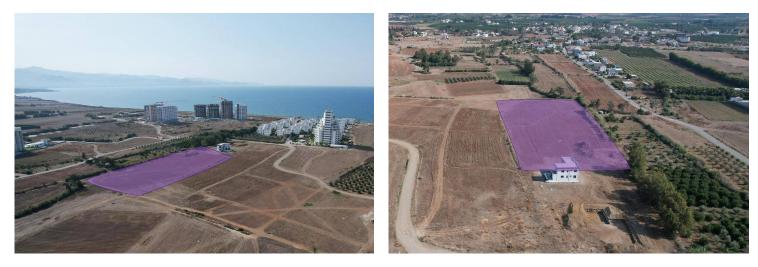

#### **Guzelyurt, North Cyprus**

- Property Ref: 552
- Located in the west coast of Cyprus, among acres of citrus trees, organic farms with a mountainous backdrop of the Troodos Mountains.
- Exclusive projects with only two blocks. Will have access to the beach.
- Close to all necessities, including supermarkets and pharmacies .
- Rental management option available.
- Fantastic opportunity for first time investors.

#### **About the Project**

Situated in the lush green region of Gaziveren, residents will have everything they could possibly desire. Top-of-the-range modern homes will provide the perfect balance of contemporary design and luxury, along with the most stunning views of Morphou Bay's beautiful coastline. Wake up each and every day to the sounds of the ocean lapping the shore, and admire the spectacular vistas that stretch beyond your windows.