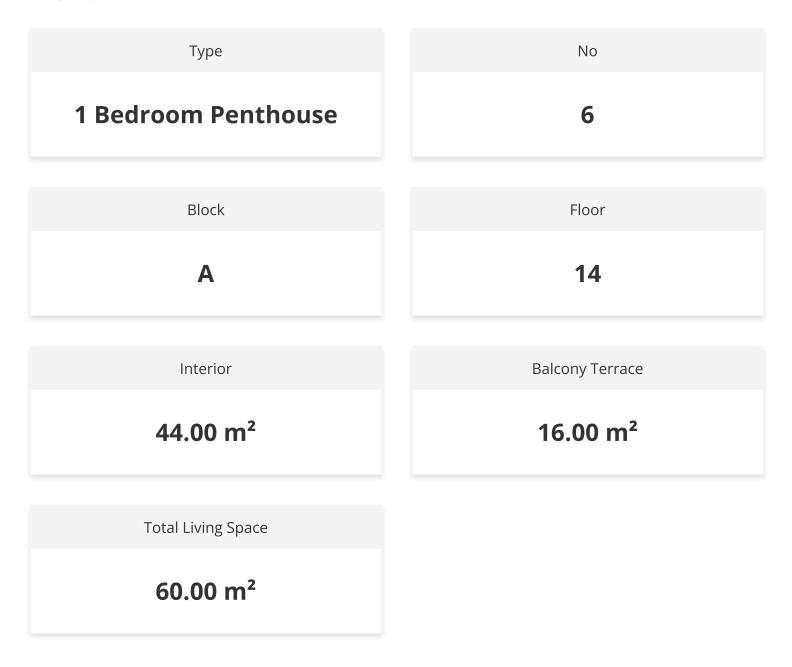

the most stunning views of Morphou Bay's beautiful coastline. Wake up each and every day to the sounds of the ocean lapping the shore, and admire the spectacular vistas that stretch beyond your windows.

Whether you're in the mood for exercise or relaxation, the project offers a range of hotel-like facilities and services right at the tip of your fingers. Enjoy a serene afternoon relaxing by the maintained beach, or take a refreshing dip in one of the outdoor swimming pools here. A well-equipped modern gym and yoga and meditation suites offer spaces to maintain both physical and mental wellbeing, whilst a wellness centre and spa provide a serene haven to escape to.





**Construction Status** 

#### November 2023





### Lowest Price Unit For This Property Type

#### **Property Info**





#### Lowest Price Unit For This Property Type

**Payment Plan** 

|                              | Start Date<br>une 2024 | Delivery Date<br>April 2027 |                            | Initial Pay<br><b>£44,275</b> | vment Amoun<br>35% |
|------------------------------|------------------------|-----------------------------|----------------------------|-------------------------------|--------------------|
| <b>65%</b> of the installmen | t payment pla          | n                           |                            |                               |                    |
| 1. Installment June 20       | )24                    | £2,419                      | 25. Installment June 2026  |                               | £2,419             |
| 2. Installment July 202      | 24