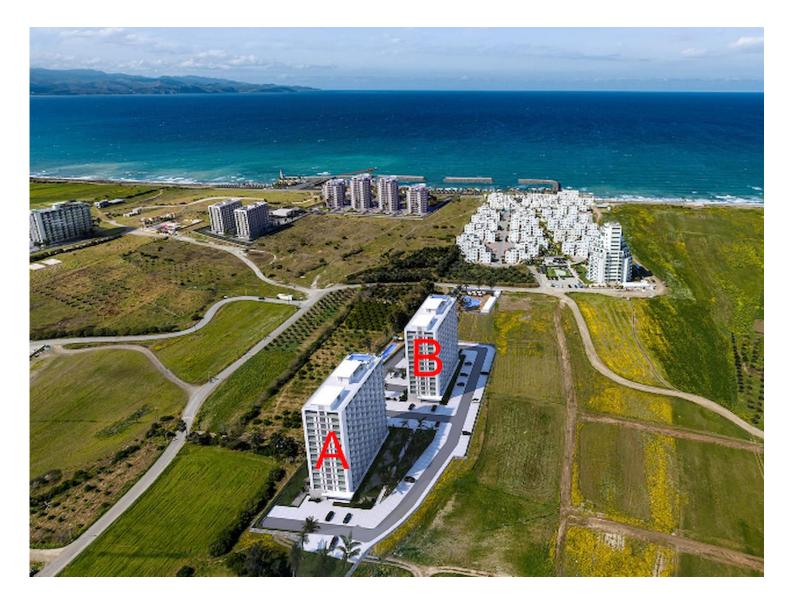

#### **Guzelyurt, North Cyprus**

- Property Ref: 552
- Located in the west coast of Cyprus, among acres of citrus trees, organic farms with a mountainous backdrop of the Troodos Mountains.
- Exclusive projects with only two blocks. Will have access to the beach.
- Close to all necessities, including supermarkets and pharmacies .
- Rental management option available.
- Fantastic opportunity for first time investors.







60 m²





1 Bathroom

34 Months Instalments



Completion



**Exterior Images** 















Interior Images







**Floor Plan** 



### Facilities





#### Site Plan

Guzelyurt, North Cyprus





### **Project Location**

This unique project is located on the beachfront of **Gaziveren**, in North Cyprus



| Beach Club                   | 1 min   | Ercan Airport | 50 mins |
|------------------------------|---------|---------------|---------|
| New Modern Hospital          | 3 mins  |               |         |
| Supermarket                  | 6 mins  |               |         |
| Pharmacy                     | 6 mins  |               |         |
| European University of Lefke | 13 mins |               |         |



#### **About the Project**

Situated in the lush green region of Gaziveren, residents will have everything they could possibly desire. Top-of-the-range modern homes will provide the perfect balance of contemporary design and luxury, along with the most stunning views