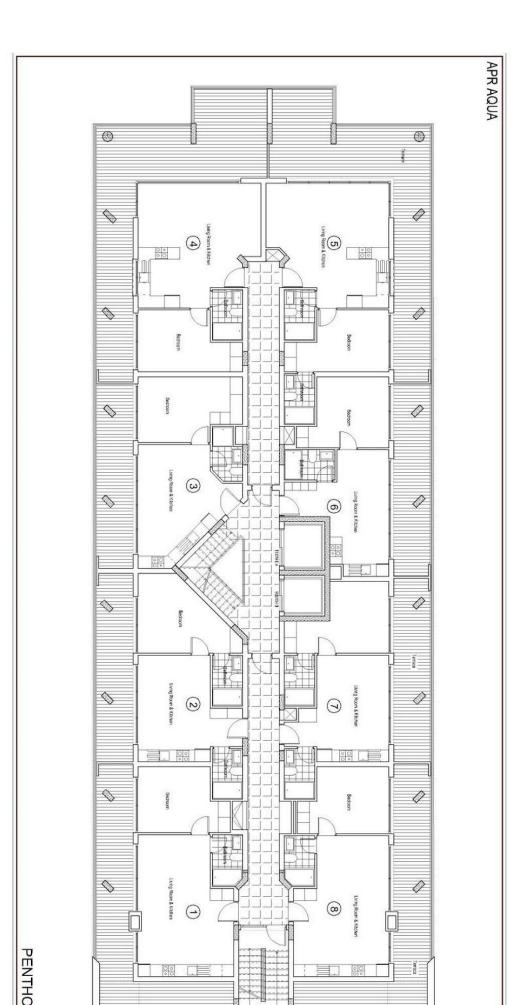

60 m²

1 Bathroom

34 Months Instalments

Completion

**Exterior Images** 

Interior Images

**Floor Plan** 