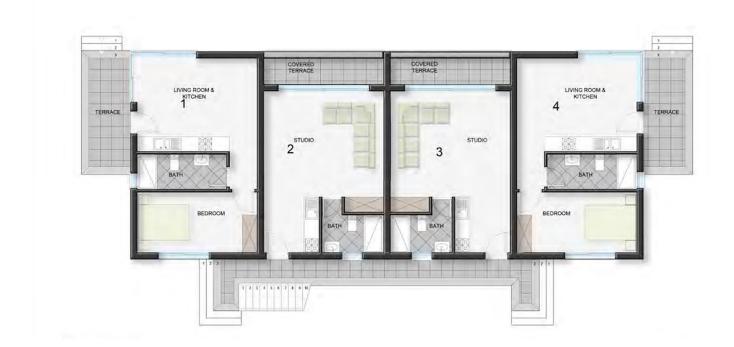

**Floor Plan** 

## **Lowest Price Unit For This Property Type**

**Property Info** 

| Туре                          | No                   |
|-------------------------------|----------------------|
| 1 Bedroom Garden<br>Apartment | 4                    |
| Block                         | Floor                |
| G                             | 0                    |
| Interior                      | Balcony Terrace      |
| 42.00 m <sup>2</sup>          | 10.00 m <sup>2</sup> |
| Total Living Space            |                      |
| 52.00 m <sup>2</sup>          |                      |