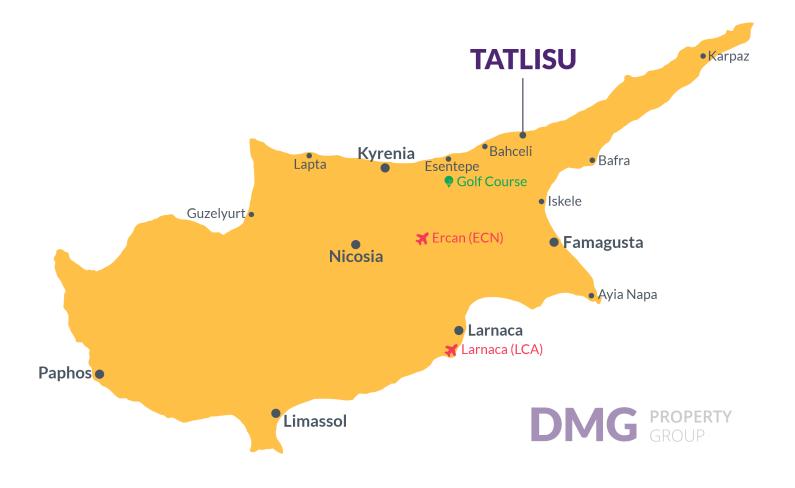

## **Project Location**

This beachfront project is located in **Tatlisu** in North Cyprus

| Pharmacy                | 2 mins |
|-------------------------|--------|
| Supermarket             | 2 mins |
| Beach Club              | 2 mins |
| Eagle's Nest Restaurant | 5 mins |
| Cafes and Restaurants   | 5 mins |

| Korineum Golf Course     | 8 mins  |
|--------------------------|---------|
| 5 Star Hotels and Casino | 15 mins |
| Kyrenia Town Centre      | 30 mins |
| Ercan Airport            | 35 mins |
| Larnaca Airport          | 60 mins |