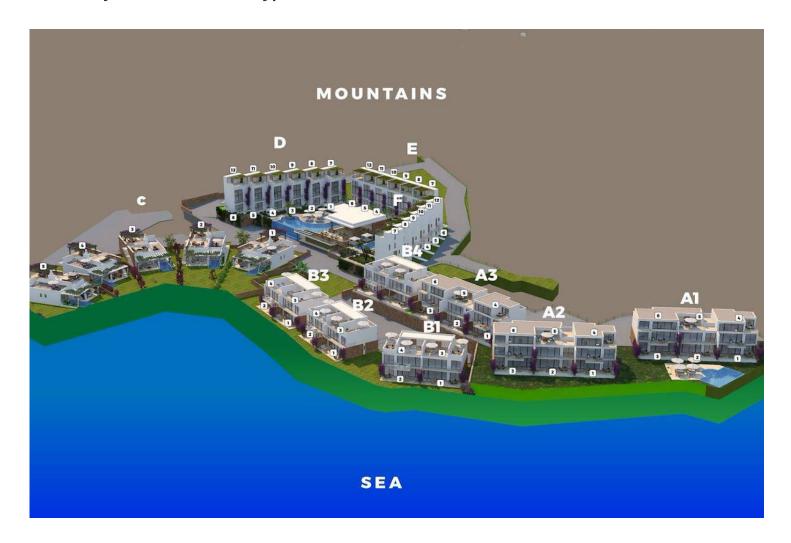

Tatlisu, Kyrenia East, North Cyprus

- Property Ref: 543
- Unmatched sea and mountain views
- A communal pool and many more facilities
- An award winning developer, with over 20 years of experience, known for their high quality buildings
- This is the ideal holiday home, offering the definition of easy living
- Covered parking

**£169,950** 





52 m<sup>2</sup>

1 Bedroom





1 Bathroom

34 Months Instalments



Completion

**Exterior Images** 







**Interior Images** 













**Floor Plan** 





#### **Facilities**





**Fitness** 



**Gardens (Landspaced)** 



Pool (Heated Indoor)



Pool (Outdoor)



Restaurant



Sauna



Spa







#### Site Plan

Tatlisu, Kyrenia East, North Cyprus





## **Project Location**

This beachfront project is located in **Tatlisu** in North Cyprus



| Pharmacy                | 2 mins |
|-------------------------|--------|
| Supermarket             | 2 mins |
| Beach Club              | 2 mins |
| Eagle's Nest Restaurant | 5 mins |
| Cafes and Restaurants   | 5 mins |

| Korineum Golf Course     | 8 mins  |
|--------------------------|---------|
| 5 Star Hotels and Casino | 15 mins |
| Kyrenia Town Centre      | 30 mins |
| Ercan Airport            | 35 mins |
| Larnaca Airport          | 60 mins |



### **About the Project**

Welcome to breathtaking Tatlisu, an area known for its natural beauty, pristine nature, lush greenery, mountain range, stunning sandy beaches, and crystal-clear Mediterranean waters.

This latest bespoke development