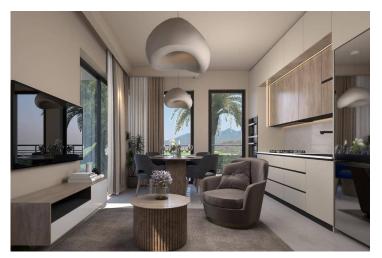

**£169,950** 

52 m<sup>2</sup>

1 Bedroom

1 Bathroom

34 Months Instalments

Completion

**Exterior Images** 

**Interior Images** 

All of the residences within Malibu feature contemporary kitchens with granite countertops and high-quality appliances, as well as fully equipped bathrooms with underfloor heating rainfall shower heads, beautiful mirrors and elegant vanities.