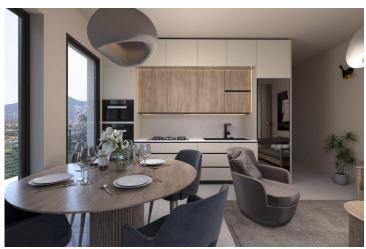

**£169,950** 

52 m<sup>2</sup>

1 Bedroom

1 Bathroom

34 Months Instalments

Completion

**Exterior Images** 

**Interior Images** 

All of the residences within Malibu feature contemporary kitchens with granite countertops and high-quality appliances, as well as fully equipped bathrooms with underfloor heating rainfall shower heads, beautiful mirrors and elegant vanities.