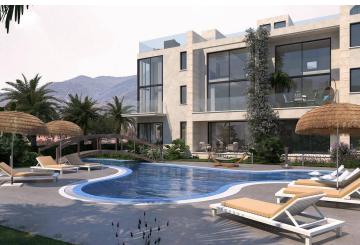

**£169,950** 

52 m<sup>2</sup>

1 Bedroom

1 Bathroom

34 Months Instalments

Completion

**Exterior Images** 

**Interior Images** 

#### **Facilities**

**Fitness** 

**Gardens (Landspaced)** 

Pool (Heated Indoor)

Pool (Outdoor)

Restaurant

Sauna

Spa

The spacious bedroom quarters in each dwelling offer a secluded sanctuary complete with built-in wardrobes and unparalleled panoramic sea and mountain views.

Residents of this project will delight in the ample amenities on offer, featuring roof terraces with built-in barbeque areas, multiple swimming pools, gorgeous landscaped gardens, an extensive wellness centre including spa and fitness rooms, and an onsite restaurant and swim-up bar.