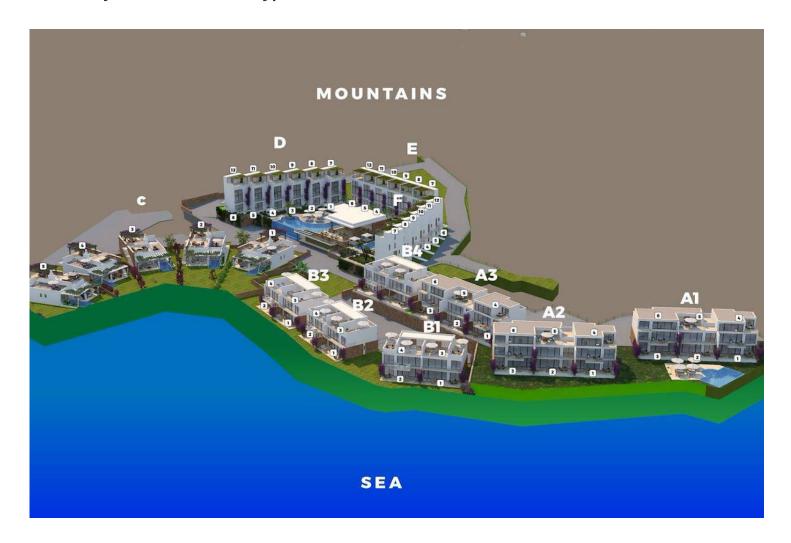

Tatlisu, Kyrenia East, North Cyprus

- Property Ref: 542
- Unmatched sea and mountain views
- A communal pool and many more facilities
- An award winning developer, with over 20 years of experience, known for their high quality buildings
- This is the ideal holiday home, offering the definition of easy living
- Covered parking

\*\*E159,950





42 m<sup>2</sup>







1 Bathroom

34 Months Instalments



Completion

**Exterior Images** 







**Interior Images** 







**Floor Plan** 





#### **Facilities**





**Fitness** 



**Gardens (Landspaced)** 



Pool (Heated Indoor)



Pool (Outdoor)



Restaurant



Sauna



Spa







#### Site Plan

Tatlisu, Kyrenia East, North Cyprus





## **Project Location**

This beachfront project is located in **Tatlisu** in North Cyprus



| Pharmacy                | 2 mins |
|-------------------------|--------|
| Supermarket             | 2 mins |
| Beach Club              | 2 mins |
| Eagle's Nest Restaurant | 5 mins |
| Cafes and Restaurants   | 5 mins |

| Korineum Golf Course     | 8 mins  |
|--------------------------|---------|
| 5 Star Hotels and Casino | 15 mins |
| Kyrenia Town Centre      | 30 mins |
| Ercan Airport            | 35 mins |
| Larnaca Airport          | 60 mins |



### **About the Project**

Welcome to breathtaking Tatlisu, an area known for its natural beauty, pristine nature, lush greenery, mountain range, stunning sandy beaches, and crystal-clear Mediterranean waters.

This latest bespoke development