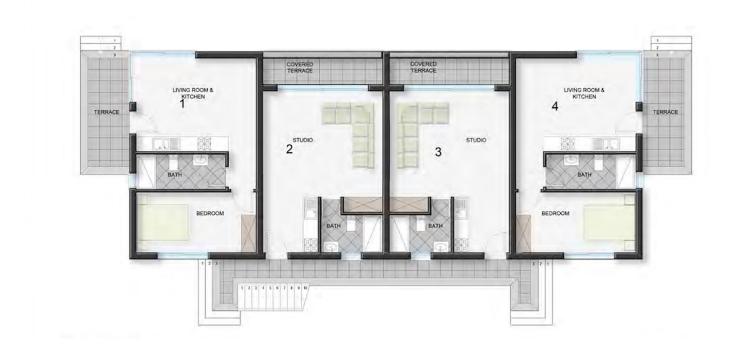

# **Lowest Price Unit For This Property Type**

**Property Info** 

| Туре                    | No                  |
|-------------------------|---------------------|
| Studio Garden Apartment | 3                   |
| Block                   | Floor               |
| G                       | 0                   |
| Interior                | Balcony Terrace     |
| 35.00 m²                | 7.00 m <sup>2</sup> |
| Total Living Space      |                     |
| 42.00 m <sup>2</sup>    |                     |