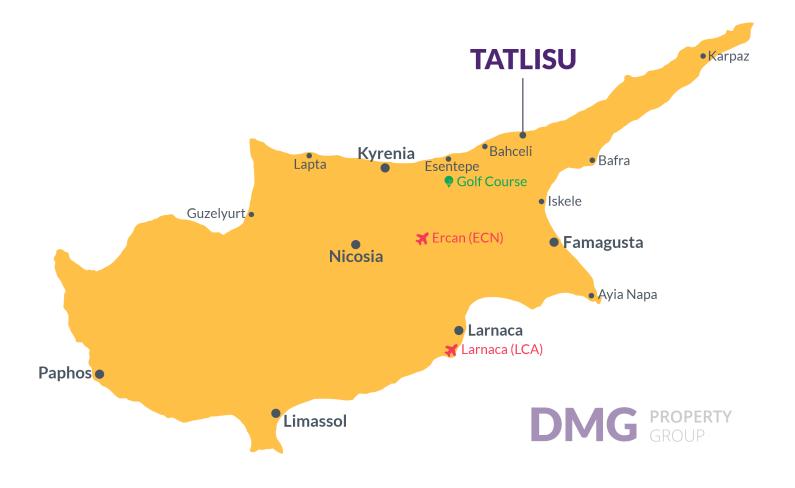

## **Project Location**

This beachfront project is located in **Tatlisu** in North Cyprus

| Pharmacy                | 2 mins |
|-------------------------|--------|
| Supermarket             | 2 mins |
| Beach Club              | 2 mins |
| Eagle's Nest Restaurant | 5 mins |
| Cafes and Restaurants   | 5 mins |

| Korineum Golf Course     | 8 mins  |
|--------------------------|---------|
| 5 Star Hotels and Casino | 15 mins |
| Kyrenia Town Centre      | 30 mins |
| Ercan Airport            | 35 mins |
| Larnaca Airport          | 60 mins |

### **About the Project**

Welcome to breathtaking Tatlisu, an area known for its natural beauty, pristine nature, lush greenery, mountain range, stunning sandy beaches, and crystal-clear Mediterranean waters.

Perfectly positioned steps away from Tatlisu Beach and local restaurants, 35 minutes from Kyrenia City Centre, and under an hour's drive to both Ercan and Larnaca International Airports.

Fall asleep to the sounds of the waves lapping, and wake up to picturesque sunrises every morning. Stop dreaming and make paradise a reality in beautiful North Cyprus.