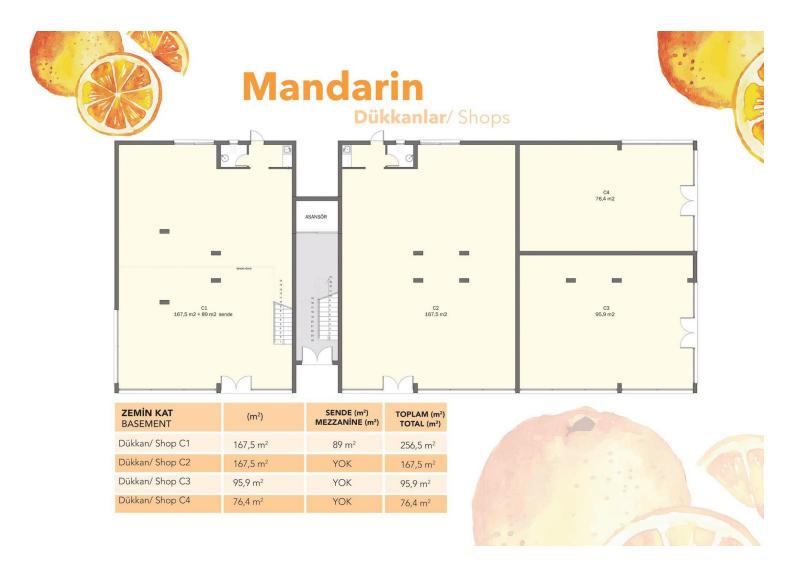

**Floor Plan** 

## **Lowest Price Unit For This Property Type**

**Property Info** 

| Туре                             | No                   |
|----------------------------------|----------------------|
| 1 Bedroom Commercial<br>Property | 4                    |
| Block                            | Floor                |
| Mandarin                         | 0                    |
| Interior                         | Total Living Space   |
| 76.40 m²                         | 76.40 m <sup>2</sup> |