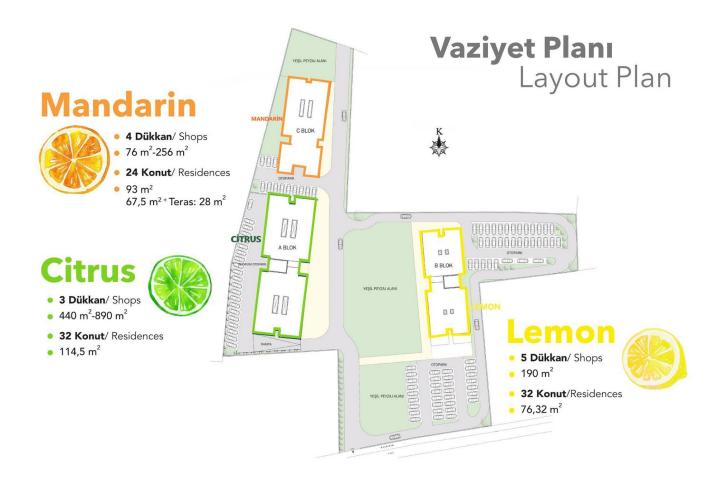

Kalkanli, Guzelyurt, North Cyprus

• Property Ref: 541

£94,500





76 m<sup>2</sup> to 892 m<sup>2</sup>

1 Bedroom





1 Bathroom

October 2022 Completion

**Exterior Images** 







**Floor Plan** 



### **Facilities**









### Site Plan

#### Kalkanli, Guzelyurt, North Cyprus



### **Project Location**

This project is located in **Kalkanli** in the region of Guzelyurt. The area of Guzelyurt and surrounding villages are well known in North Cyprus for their green landscapes. This area is where the majority of the country's oranges and other citrus fruit are grown, in the spring as you enter the town you are hit by the scent of orange blossoms.

Once a year they hold a **Citrus Festival**, where you can go buy the local produce and get a taste of local Cypriot food and drink.



| Pharmacy              | 3 mins  |
|-----------------------|---------|
| Restaurants & Cafes   | 5 mins  |
| Supermarket           | 8 mins  |
| Guzelyurt Town Center | 10 mins |
| Guzelyurt Hospital    | 12 mins |

| Aphrodite Beach Club      | 20 mins |
|---------------------------|---