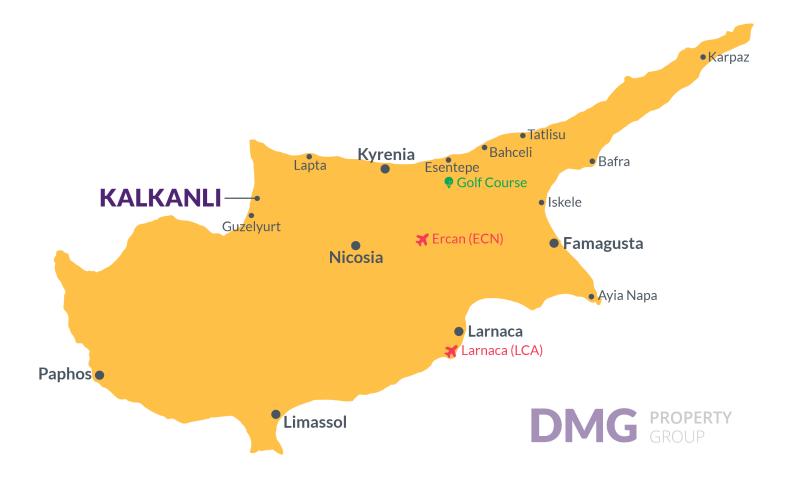

### **Project Location**

This project is located in **Kalkanli** in the region of Guzelyurt. The area of Guzelyurt and surrounding villages are well known in North Cyprus for their green landscapes. This area is where the majority of the country's oranges and other citrus fruit are grown, in the spring as you enter the town you are hit by the scent of orange blossoms.

Once a year they hold a **Citrus Festival**, where you can go buy the local produce and get a taste of local Cypriot food and drink.

| Pharmacy              | 3 mins  |
|-----------------------|---------|
| Restaurants & Cafes   | 5 mins  |
| Supermarket           | 8 mins  |
| Guzelyurt Town Center | 10 mins |
| Guzelyurt Hospital    | 12 mins |

| Aphrodite Beach Club      | 20 mins |
|---------------------------|---------|
| Lefke European University | 27 mins |
| Nicosia Capital City      | 35 mins |
| Ercan Airport             | 60 mins |
|                           |         |