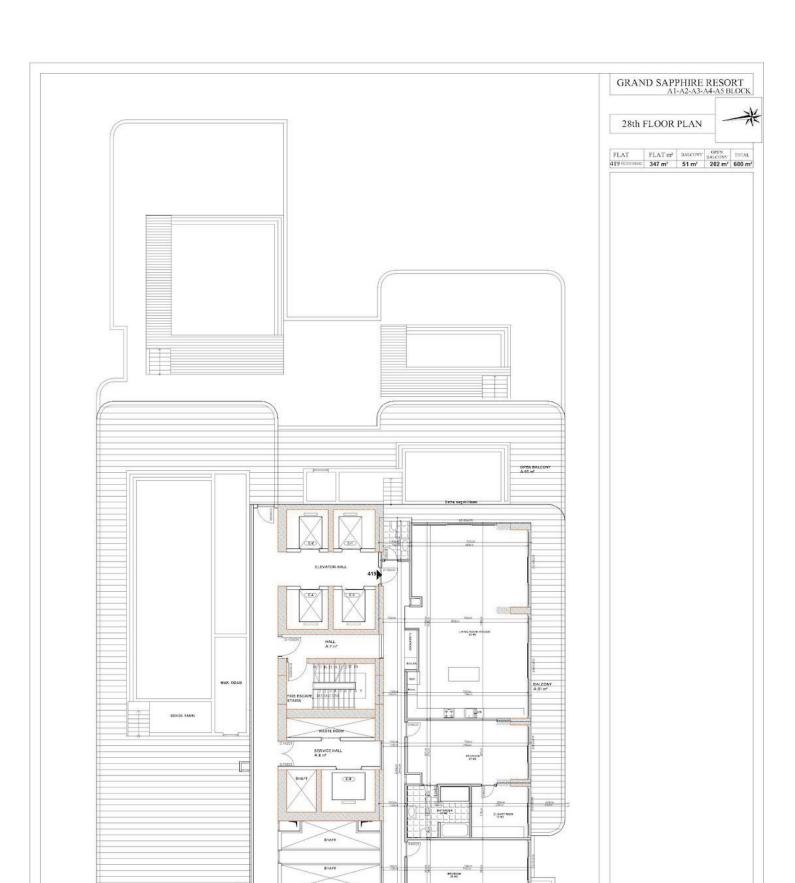

## **Lowest Price Unit For This Property Type**

**Property Info** 

| Туре                  | No                    |
|-----------------------|-----------------------|
| 4 Bedroom Penthouse   | 26-401                |
| Block                 | Floor                 |
| BLU BLOK 02           | 26                    |
| Interior              | Total Living Space    |
| 217.00 m <sup>2</sup> | 217.00 m <sup>2</sup> |