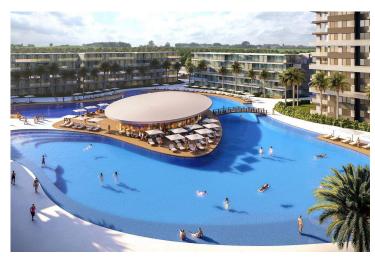

£1,700,000

4 Bedrooms

4 Bathrooms

40 Months Instalments

September 2027 Completion

**Exterior Images** 

**Interior Images** 

**Floor Plan** 

### **About the Project**

The newest project brings a new and luxurious perspective to life in Long Beach, Iskele, which is 500 meters away from the sea. The resort has 5 Highrise buildings which have 28 floors and 8 low-rise Block which have 5 floors.

The Project is located on the land with total 90727.18 m2 area and 2345 units which includes Studio, 1+1, 2+1, 3+1 and Penthouses.

Some of the facilities will be: three-storey parking area, Fit plus, infinity swimming pools on top of each highrise block, Business center and also all facilities in the project can be used. In the resort, there will be a total of 10000 m2 of indoor and outdoor swimming pools area. Also, pet park, paddle tennis courts and multifunctional fields.