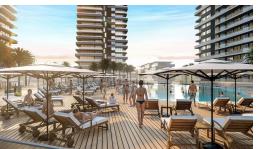

The Project is located on the land with total 90727.18 m2 area and 2345 units which includes Studio, 1+1, 2+1, 3+1 and Penthouses.

Some of the facilities will be: three-storey parking area, Fit plus, infinity swimming pools on top of each highrise block, Business center and also all facilities in the project can be used. In the resort, there will be a total of 10000 m2 of indoor and outdoor swimming pools area. Also, pet park, paddle tennis courts and multifunctional fields.