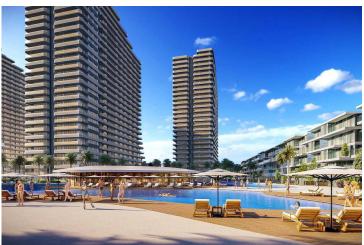

### **About the Project**

The newest project brings a new and luxurious perspective to life in Long Beach, Iskele, which is 500 meters away from the sea. The resort has 5 Highrise buildings which have 28 floors and 8 low-rise Block which have 5 floors.

The Project is located on the land with total 90727.18 m2 area and 2345 units which includes Studio, 1+1, 2+1, 3+1 and Penthouses.

Some of the facilities will be: three-storey parking area, Fit plus, infinity swimming pools on top of each highrise block, Business center and also all facilities in the project can be used. In the resort, there will be a total of 10000 m2 of indoor and outdoor swimming pools area. Also, pet park, paddle tennis courts and multifunctional fields.