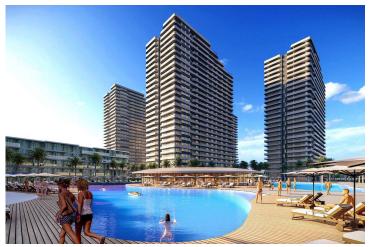

### **About the Project**

The newest project brings a new and luxurious perspective to life in Long Beach, Iskele, which is 500 meters away from the sea. The resort has 5 Highrise buildings which have 28 floors and 8 low-rise Block which have 5 floors.

The Project is located on the land with total 90727.18 m2 area and 2345 units which includes Studio, 1+1, 2+1, 3+1 and Penthouses.

Some of the facilities will be: three-storey parking area, Fit plus, infinity swimming pools on top of each highrise block, Business center and also all facilities in the project can be used. In the resort, there will be a total of 10000 m2 of indoor and outdoor swimming pools area. Also, pet park, paddle tennis courts and multifunctional fields.