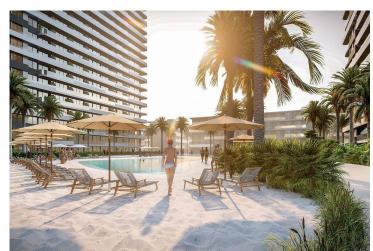

£1,700,000

4 Bedrooms

4 Bathrooms

40 Months Instalments

September 2027 Completion

**Exterior Images** 

**Interior Images** 

**Floor Plan** 

### **About the Project**

The newest project brings a new and luxurious perspective to life in Long Beach, Iskele, which is 500 meters away from the sea. The resort has 5 Highrise buildings which have 28 floors and 8 low-rise Block which have 5 floors.

The Project is located on the land with total 90727.18 m2 area and 2345 units which includes Studio, 1+1, 2+1, 3+1 and Penthouses.

Some of the facilities will be: three-storey parking area, Fit plus, infinity swimming pools on top of each highrise block, Business center and also all facilities in the project can be used. In the resort, there will be a total of 10000 m2 of indoor and outdoor swimming pools area. Also, pet park, paddle tennis courts and multifunctional fields.