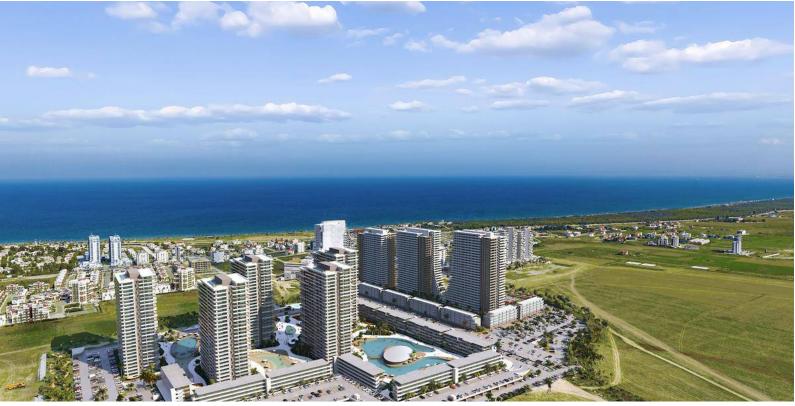

### **About the Project**

The newest project brings a new and luxurious perspective to life in Long Beach, Iskele, which is 500 meters away from the sea. The resort has 5 Highrise buildings which have 28 floors and 8 low-rise Block which have 5 floors.

The Project is located on the land with total 90727.18 m2 area and 2345 units which includes Studio, 1+1, 2+1, 3+1 and Penthouses.

Some of the facilities will be: three-storey parking area, Fit plus, infinity swimming pools on top of each highrise block, Business center and also all facilities in the project can be used. In the resort, there will be a total of 10000 m2 of indoor and outdoor swimming pools area. Also, pet park, paddle tennis courts and multifunctional fields.