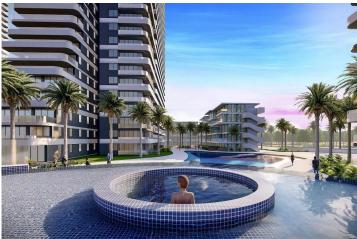

### **About the Project**

The newest project brings a new and luxurious perspective to life in Long Beach, Iskele, which is 500 meters away from the sea. The resort has 5 Highrise buildings which have 28 floors and 8 low-rise Block which have 5 floors.

The Project is located on the land with total 90727.18 m2 area and 2345 units which includes Studio, 1+1, 2+1, 3+1 and Penthouses.

Some of the facilities will be: three-storey parking area, Fit plus, infinity swimming pools on top of each highrise block, Business center and also all facilities in the project can be used. In the resort, there will be a total of 10000 m2 of indoor and outdoor swimming pools area. Also, pet park, paddle tennis courts and multifunctional fields.