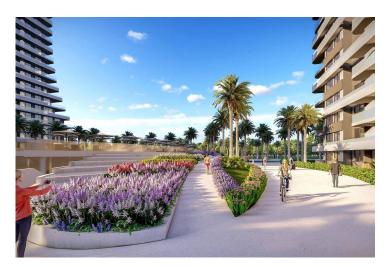

### **About the Project**

The newest project brings a new and luxurious perspective to life in Long Beach, Iskele, which is 500 meters away from the sea. The resort has 5 Highrise buildings which have 28 floors and 8 low-rise Block which have 5 floors.

The Project is located on the land with total 90727.18 m2 area and 2345 units which includes Studio, 1+1, 2+1, 3+1 and Penthouses.

Some of the facilities will be: three-storey parking area, Fit plus, infinity swimming pools on top of each highrise block, Business center and also all facilities in the project can be used. In the resort, there will be a total of 10000 m2 of indoor and outdoor swimming pools area. Also, pet park, paddle tennis courts and multifunctional fields.