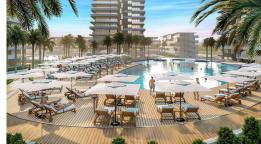

The Project is located on the land with total 90727.18 m2 area and 2345 units which includes Studio, 1+1, 2+1, 3+1 and Penthouses.

Some of the facilities will be: three-storey parking area, Fit plus, infinity swimming pools on top of each highrise block, Business center and also all facilities in the project can be used. In the resort, there will be a total of 10000 m2 of indoor and outdoor swimming pools area. Also, pet park, paddle tennis courts and multifunctional fields.