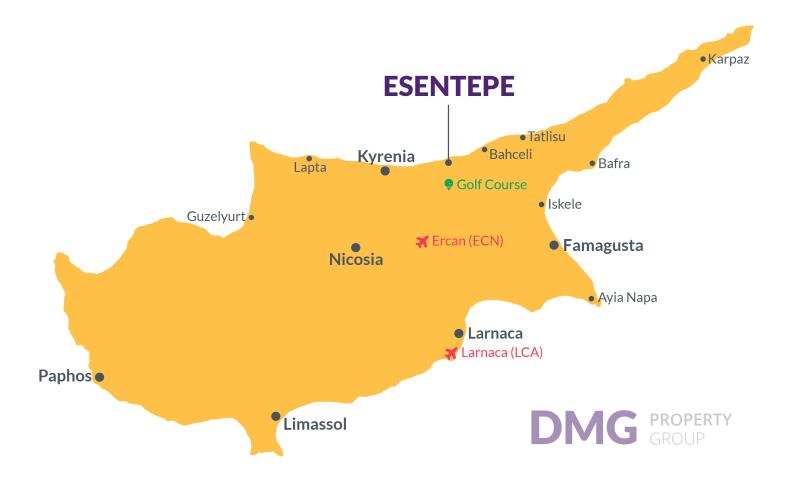

# **Project Location**

This modern complex is located in the picturesque area of Esentepe right between the sea and the mountains.

| Supermarket          | 1 min  | Pharmacy           | 5 mins  |
|----------------------|--------|--------------------|---------|
| Beach Club           | 1 min  | Korineum Golf Club | 7 mins  |
| Beach                | 1 min  | Kyrenia            | 25 mins |
| Restaurants and Bars | 2 mins | Ercan Airport      | 40 mins |
| Petrol Station       | 2 mins | Larnaca Airport    | 65 mins |

With the beach just steps away and a supermarket nearby, convenience meets luxury seamlessly.

Explore nearby attractions like the Korineum Golf, Tennis, and Beach Club, just a 10-minute drive away, or venture into Kyrenia city center, only 25 minutes away.