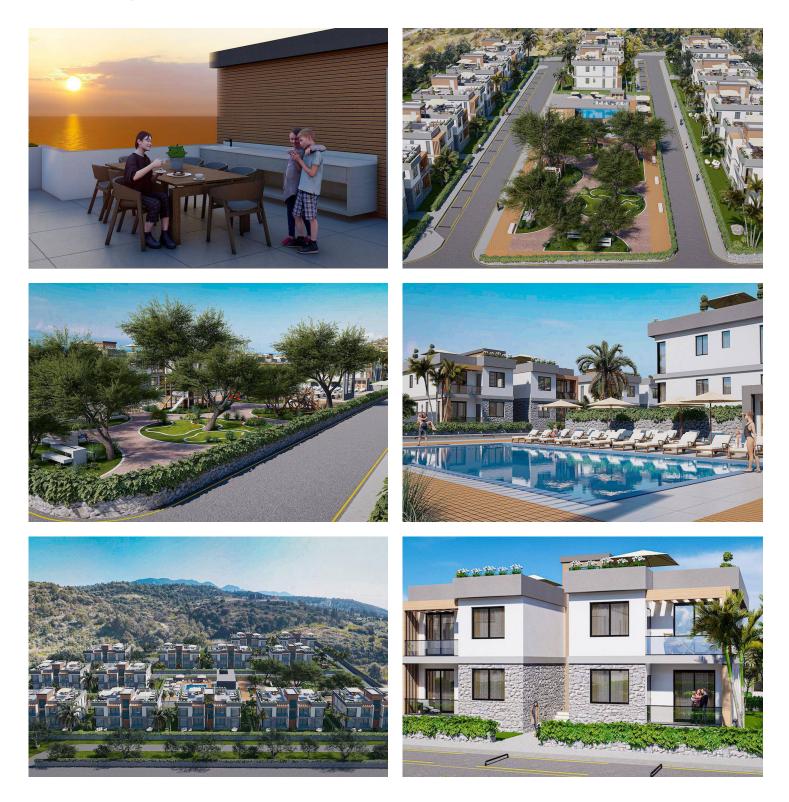

#### Site Plan

Esentepe, Kyrenia East, North Cyprus

# **Project Location**

This modern complex is located in the picturesque area of Esentepe right between the sea and the mountains.

| Supermarket          | 1 min  | Pharmacy           | 5 mins  |
|----------------------|--------|--------------------|---------|
| Beach Club           | 1 min  | Korineum Golf Club | 7 mins  |
| Beach                | 1 min  | Kyrenia            | 25 mins |
| Restaurants and Bars | 2 mins | Ercan Airport      | 40 mins |
| Petrol Station       | 2 mins | Larnaca Airport    | 65 mins |

### **About the Project**

Introducing a stunning contemporary development of 52 garden apartments and penthouses nestled in North Cyprus's picturesque landscapes. Set atop a scenic hillside, these residences offer breathtaking views of the sea and mountains.