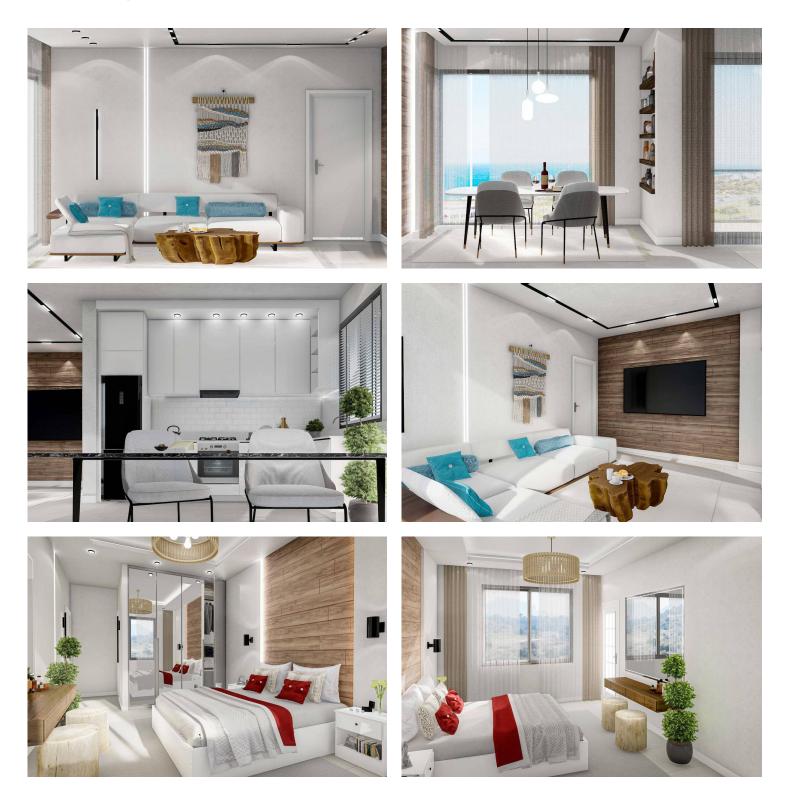

2 Bedrooms

2 Bathrooms

9 Months Instalments

DMG PROPERTY GROUP

**Exterior Images** 

**Interior Images** 

**Floor Plan** 

Each meticulously designed home features:

Garden Apartments: 2 bedrooms, 2 bathrooms (including an en-suite), spanning 90 sq.m. with inviting terraces.

Penthouse Apartments: Luxurious 2-bedroom, 2-bathroom spaces covering 90 sq.m. with an expansive 100 sq.m. rooftop terrace.

Enjoy a host of lavish amenities designed for modern living:

Relax by the communal pool or take a leisurely stroll through the landscaped gardens.

Stay active in the state-of-the-art fitness center.

Unwind at the on-site cafe or let your children play in the dedicated area.