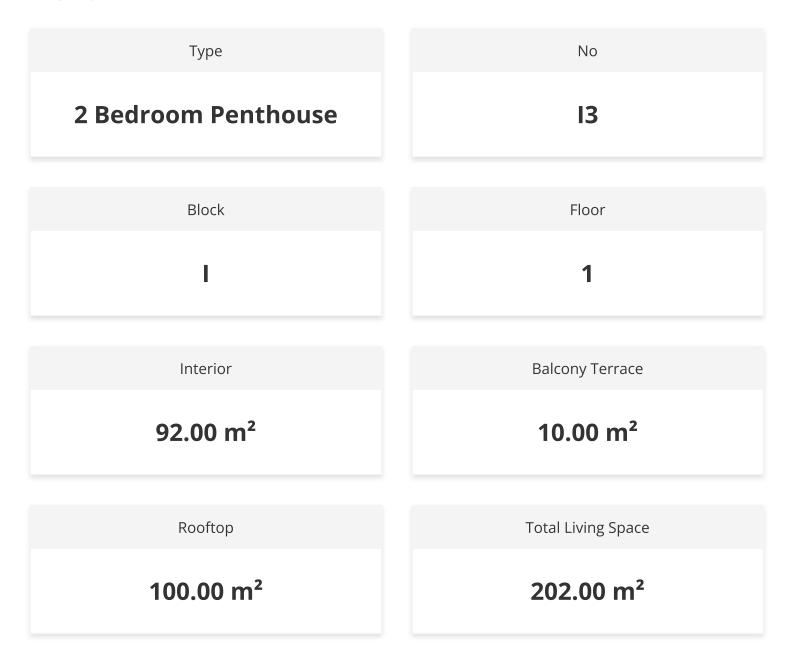

#### **Property Info**

Each meticulously designed home features:

Garden Apartments: 2 bedrooms, 2 bathrooms (including an en-suite), spanning 90 sq.m. with inviting terraces.

Penthouse Apartments: Luxurious 2-bedroom, 2-bathroom spaces covering 90 sq.m. with an expansive 100 sq.m. rooftop terrace.