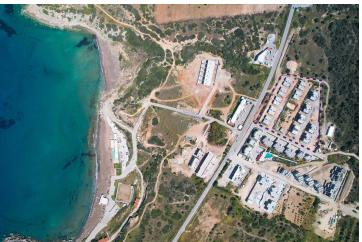

#### Site Plan

Esentepe, Kyrenia East, North Cyprus

# **Project Location**

This modern complex is located in the picturesque area of Esentepe right between the sea and the mountains.

| Supermarket          | 1 min  | Pharmacy           | 5 mins  |
|----------------------|--------|--------------------|---------|
| Beach Club           | 1 min  | Korineum Golf Club | 7 mins  |
| Beach                | 1 min  | Kyrenia            | 25 mins |
| Restaurants and Bars | 2 mins | Ercan Airport      | 40 mins |
| Petrol Station       | 2 mins | Larnaca Airport    | 65 mins |

With the beach just steps away and a supermarket nearby, convenience meets luxury seamlessly.

Explore nearby attractions like the Korineum Golf, Tennis, and Beach Club, just a 10-minute drive away, or venture into Kyrenia city center, only 25 minutes away.