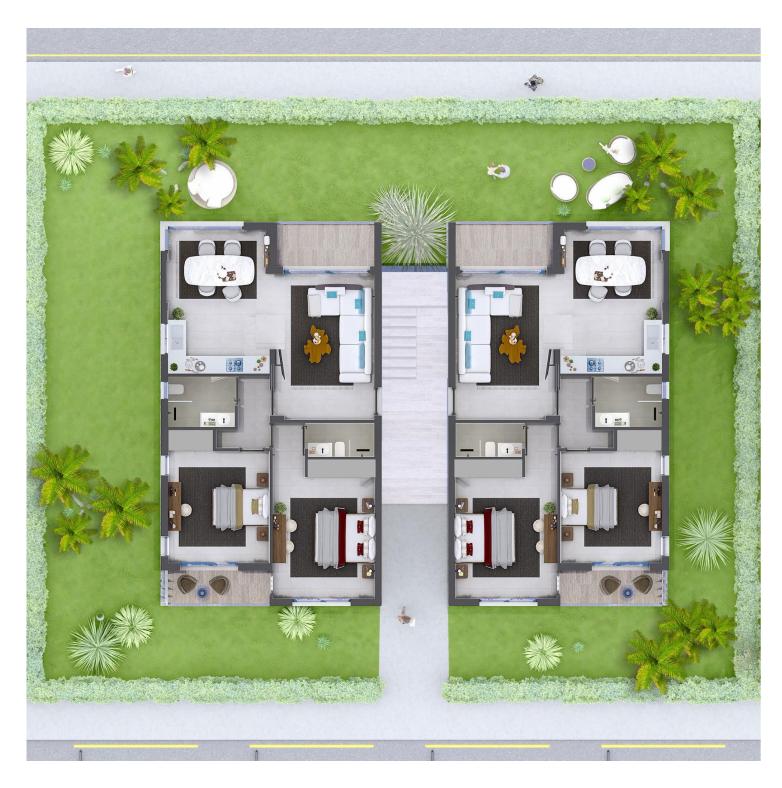

#### Site Plan

Esentepe, Kyrenia East, North Cyprus

Each meticulously designed home features:

Garden Apartments: 2 bedrooms, 2 bathrooms (including an en-suite), spanning 90 sq.m. with inviting terraces.

Penthouse Apartments: Luxurious 2-bedroom, 2-bathroom spaces covering 90 sq.m. with an expansive 100 sq.m. rooftop terrace.