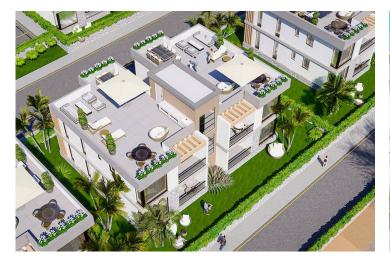

Esentepe, Kyrenia East, North Cyprus

- Property Ref: 534
- Sea and mountains view.
- Walk distance to the beach.
- Rental management option for your property.
- Payment plan for 18 months.
- A communal swimming pool. Gym. Cafe. Children's playground.



92 m<sup>2</sup> to 102 m<sup>2</sup>

2 Bedrooms



2 Bathrooms

9 Months Instalments







**Exterior Images** 















**Interior Images** 





**Floor Plan** 





#### Site Plan

Esentepe, Kyrenia East, North Cyprus





# **Project Location**

This modern complex is located in the picturesque area of Esentepe right between the sea and the mountains.



| Supermarket          | 1 min  | Pharmacy           | 5 mins  |
|----------------------|--------|--------------------|---------|
| Beach Club           | 1 min  | Korineum Golf Club | 7 mins  |
| Beach                | 1 min  | Kyrenia            | 25 mins |
| Restaurants and Bars | 2 mins | Ercan Airport      | 40 mins |
| Petrol Station       | 2 mins | Larnaca Airport    | 65 mins |





#### **About the Project**

Introducing a stunning contemporary development of 52 garden apartments and penthouses nestled in North Cyprus's picturesqu