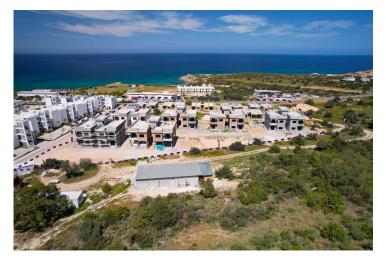

Esentepe, Kyrenia East, North Cyprus

- Property Ref: 534
- Sea and mountains view.
- Walk distance to the beach.
- Rental management option for your property.
- Payment plan for 18 months.
- A communal swimming pool. Gym. Cafe. Children's playground.

# **Project Location**

This modern complex is located in the picturesque area of Esentepe right between the sea and the mountains.

| Supermarket          | 1 min  | Pharmacy           | 5 mins  |
|----------------------|--------|--------------------|---------|
| Beach Club           | 1 min  | Korineum Golf Club | 7 mins  |
| Beach                | 1 min  | Kyrenia            | 25 mins |
| Restaurants and Bars | 2 mins | Ercan Airport      | 40 mins |
| Petrol Station       | 2 mins | Larnaca Airport    | 65 mins |

#### **About the Project**

Introducing a stunning contemporary development of 52 garden apartments and penthouses nestled in North Cyprus's picturesque landscapes. Set atop a scenic hillside, these residences offer breathtaking views of the sea and mountains.