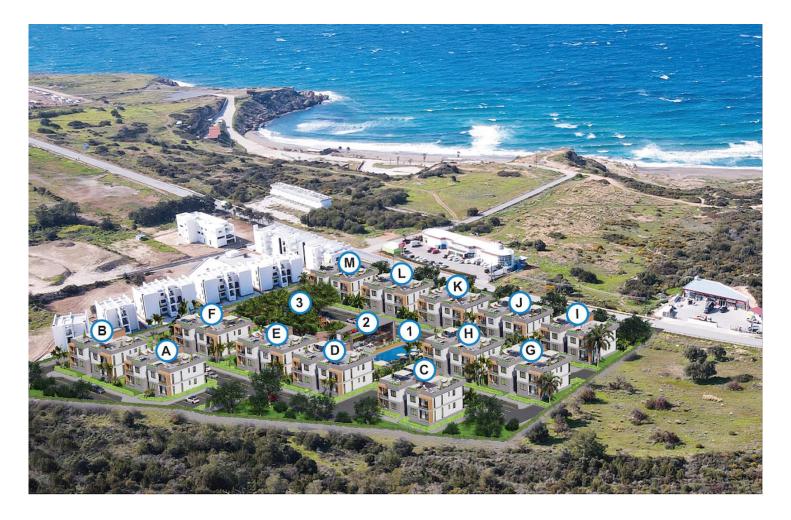

#### Site Plan

Esentepe, Kyrenia East, North Cyprus

#### **About the Project**

Introducing a stunning contemporary development of 52 garden apartments and penthouses nestled in North Cyprus's picturesque landscapes. Set atop a scenic hillside, these residences offer breathtaking views of the sea and mountains.