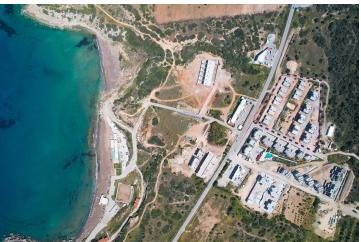

#### Site Plan

Esentepe, Kyrenia East, North Cyprus

# **Project Location**

This modern complex is located in the picturesque area of Esentepe right between the sea and the mountains.

| Supermarket          | 1 min  | Pharmacy           | 5 mins  |
|----------------------|--------|--------------------|---------|
| Beach Club           | 1 min  | Korineum Golf Club | 7 mins  |
| Beach                | 1 min  | Kyrenia            | 25 mins |
| Restaurants and Bars | 2 mins | Ercan Airport      | 40 mins |
| Petrol Station       | 2 mins | Larnaca Airport    | 65 mins |