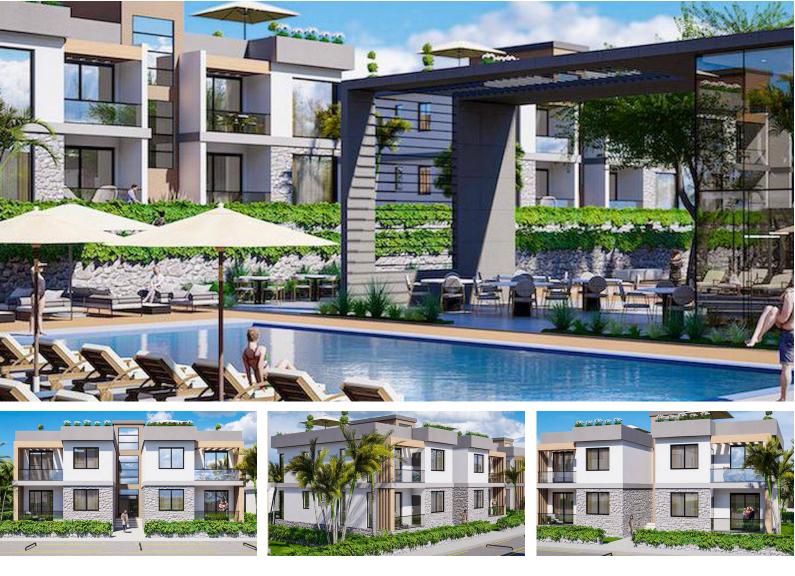

#### **About the Project**

Introducing a stunning contemporary development of 52 garden apartments and penthouses nestled in North Cyprus's picturesque landscapes. Set atop a scenic hillside, these residences offer breathtaking views of the sea and mountains.

Each meticulously designed home features:

Garden Apartments: 2 bedrooms, 2 bathrooms (including an en-suite), spanning 90 sq.m. with inviting terraces.

Penthouse Apartments: Luxurious 2-bedroom, 2-bathroom spaces covering 90 sq.m. with an expansive 100 sq.m. rooftop terrace.

Enjoy a host of lavish amenities designed for modern living:

Relax by the communal pool or take a leisurely stroll through the landscaped gardens.

Stay active in the state-of-the-art fitness center.

Unwind at the on-site cafe or let your children play in the dedicated area.