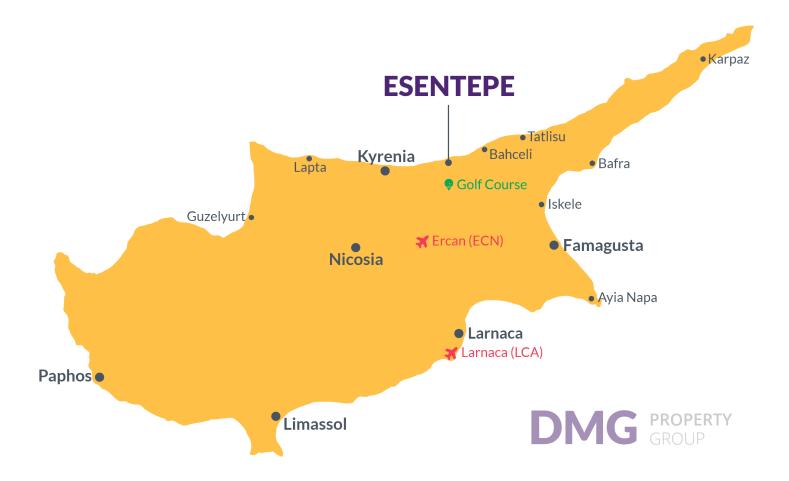

Esentepe, Kyrenia East, North Cyprus

- Property Ref: 534
- Sea and mountains view.
- Walk distance to the beach.
- Rental management option for your property.
- Payment plan for 18 months.
- A communal swimming pool. Gym. Cafe. Children's playground.

# **Project Location**

This modern complex is located in the picturesque area of Esentepe right between the sea and the mountains.

| Supermarket          | 1 min  | Pharmacy           | 5 mins  |
|----------------------|--------|--------------------|---------|
| Beach Club           | 1 min  | Korineum Golf Club | 7 mins  |
| Beach                | 1 min  | Kyrenia            | 25 mins |
| Restaurants and Bars | 2 mins | Ercan Airport      | 40 mins |
| Petrol Station       | 2 mins | Larnaca Airport    | 65 mins |

With the beach just steps away and a supermarket nearby, convenience meets luxury seamlessly.

Explore nearby attractions like the Korineum Golf, Tennis, and Beach Club, just a 10-minute drive away, or venture into Kyrenia city center, only 25 minutes away.