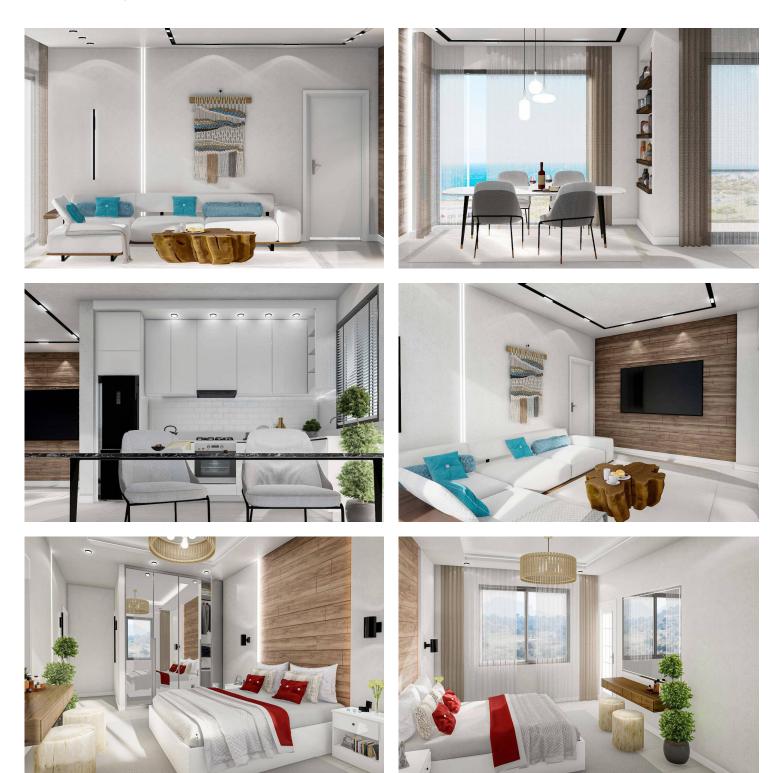

92 m<sup>2</sup> to 102 m<sup>2</sup>

2 Bedrooms

2 Bathrooms

9 Months Instalments

**Exterior Images** 

**Interior Images** 

**Floor Plan** 

Each meticulously designed home features:

Garden Apartments: 2 bedrooms, 2 bathrooms (including an en-suite), spanning 90 sq.m. with inviting terraces.

Penthouse Apartments: Luxurious 2-bedroom, 2-bathroom spaces covering 90 sq.m. with an expansive 100 sq.m. rooftop terrace.

Enjoy a host of lavish amenities designed for modern living:

Relax by the communal pool or take a leisurely stroll through the landscaped gardens.

Stay active in the state-of-the-art fitness center.

Unwind at the on-site cafe or let your children play in the dedicated area.