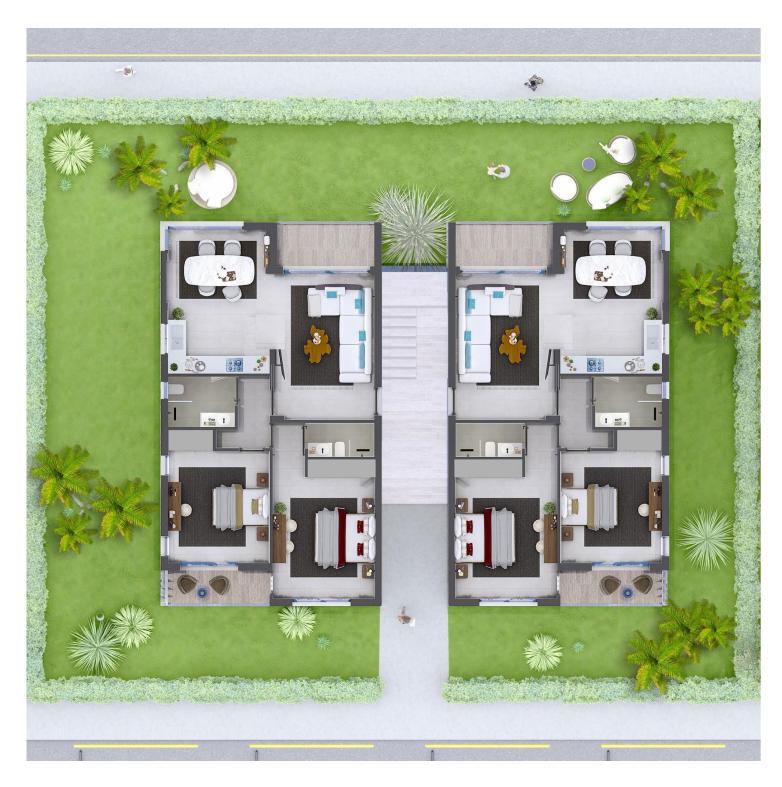

92 m<sup>2</sup> to 102 m<sup>2</sup>

2 Bedrooms

2 Bathrooms

9 Months Instalments

**Exterior Images** 

**Interior Images** 

**Floor Plan** 

#### Site Plan

Esentepe, Kyrenia East, North Cyprus

Each meticulously designed home features:

Garden Apartments: 2 bedrooms, 2 bathrooms (including an en-suite), spanning 90 sq.m. with inviting terraces.

Penthouse Apartments: Luxurious 2-bedroom, 2-bathroom spaces covering 90 sq.m. with an expansive 100 sq.m. rooftop terrace.