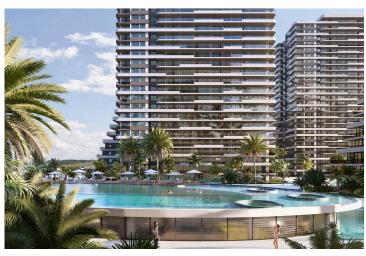

Long Beach, Iskele Long Beach, North Cyprus

- Property Ref: 533
- Private roof terrace.
- Resort facilities.
- Good location close to the sandy beach.
- A great investment opportunity.
- Rental management option available.

### **About the Project**

The newest project brings a new and luxurious perspective to life in Long Beach, Iskele, which is 500 meters away from the sea. The resort has 5 Highrise buildings which have 28 floors and 8 low-rise Block which have 5 floors.

The Project is located on the land with total 90727.18 m2 area and 2345 units which includes Studio, 1+1, 2+1, 3+1 and Penthouses.

Some of the facilities will be: three-storey parking area, Fit plus, infinity swimming pools on top of each highrise block, Business center and also all facilities in the project can be used. In the resort, there will be a total of 10000 m2 of indoor and outdoor swimming pools area. Also, pet park, paddle tennis courts and multifunctional fields.