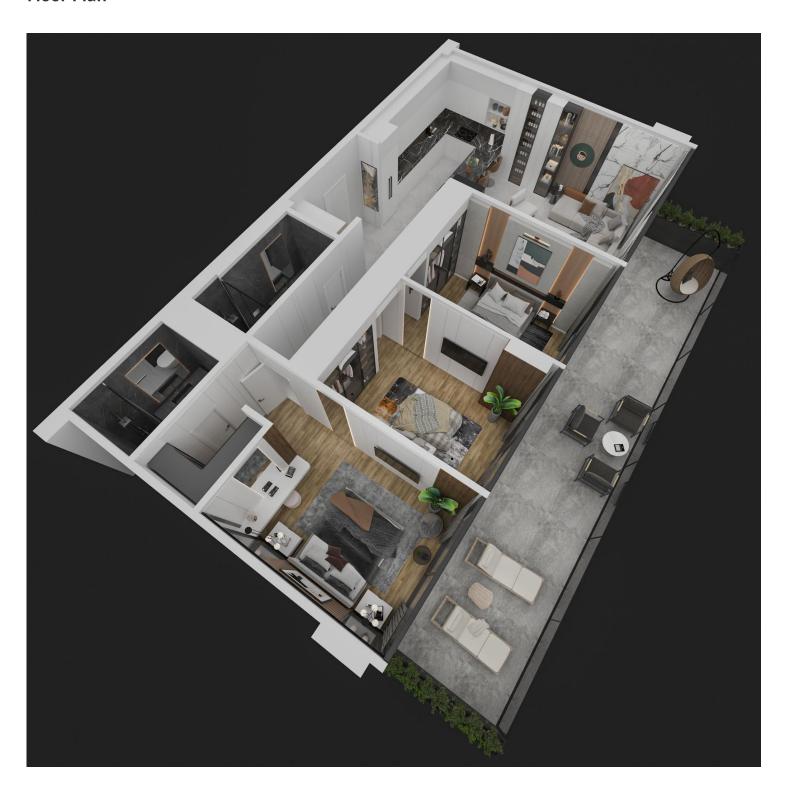

£1,700,000

3 Bedrooms

2 Bathrooms

40 Months Instalments

September 2027 Completion

**Exterior Images** 

**Interior Images** 

**Floor Plan** 

## **Lowest Price Unit For This Property Type**

**Property Info** 

| Туре                  | No                    |
|-----------------------|-----------------------|
| 3 Bedroom Penthouse   | 27-412                |
| Block                 | Floor                 |
| BLU BLOK 03           | 27                    |
| Interior              | Total Living Space    |
| 175.00 m <sup>2</sup> | 175.00 m <sup>2</sup> |