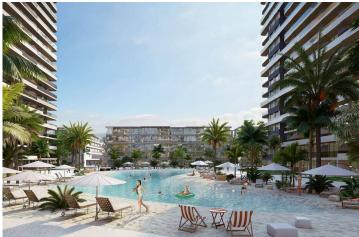

### **About the Project**

The newest project brings a new and luxurious perspective to life in Long Beach, Iskele, which is 500 meters away from the sea. The resort has 5 Highrise buildings which have 28 floors and 8 low-rise Block which have 5 floors.

The Project is located on the land with total 90727.18 m2 area and 2345 units which includes Studio, 1+1, 2+1, 3+1 and Penthouses.

Some of the facilities will be: three-storey parking area, Fit plus, infinity swimming pools on top of each highrise block, Business center and also all facilities in the project can be used. In the resort, there will be a total of 10000 m2 of indoor and outdoor swimming pools area. Also, pet park, paddle tennis courts and multifunctional fields.