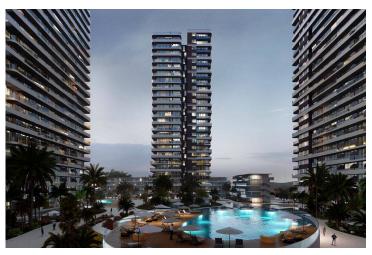

### **About the Project**

The newest project brings a new and luxurious perspective to life in Long Beach, Iskele, which is 500 meters away from the sea. The resort has 5 Highrise buildings which have 28 floors and 8 low-rise Block which have 5 floors.

The Project is located on the land with total 90727.18 m2 area and 2345 units which includes Studio, 1+1, 2+1, 3+1 and Penthouses.

Some of the facilities will be: three-storey parking area, Fit plus, infinity swimming pools on top of each highrise block, Business center and also all facilities in the project can be used. In the resort, there will be a total of 10000 m2 of indoor and outdoor swimming pools area. Also, pet park, paddle tennis courts and multifunctional fields.