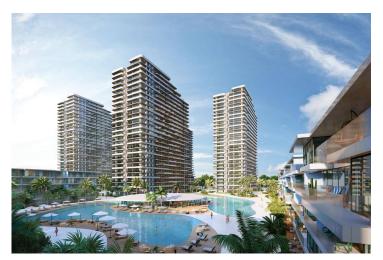

Long Beach, Iskele Long Beach, North Cyprus

- Property Ref: 533
- Private roof terrace.
- Resort facilities.
- Good location close to the sandy beach.
- A great investment opportunity.
- Rental management option available.

### **About the Project**

The newest project brings a new and luxurious perspective to life in Long Beach, Iskele, which is 500 meters away from the sea. The resort has 5 Highrise buildings which have 28 floors and 8 low-rise Block which have 5 floors.

The Project is located on the land with total 90727.18 m2 area and 2345 units which includes Studio, 1+1, 2+1, 3+1 and Penthouses.

Some of the facilities will be: three-storey parking area, Fit plus, infinity swimming pools on top of each highrise block, Business center and also all facilities in the project can be used. In the resort, there will be a total of 10000 m2 of indoor and outdoor swimming pools area. Also, pet park, paddle tennis courts and multifunctional fields.