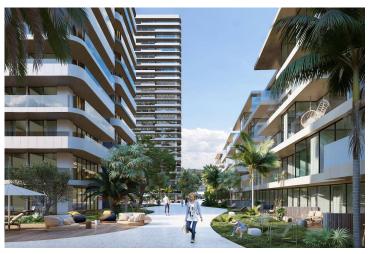

Long Beach, Iskele Long Beach, North Cyprus

- Property Ref: 533
- Private roof terrace.
- Resort facilities.
- Good location close to the sandy beach.
- A great investment opportunity.
- Rental management option available.

### **About the Project**

The newest project brings a new and luxurious perspective to life in Long Beach, Iskele, which is 500 meters away from the sea. The resort has 5 Highrise buildings which have 28 floors and 8 low-rise Block which have 5 floors.

The Project is located on the land with total 90727.18 m2 area and 2345 units which includes Studio, 1+1, 2+1, 3+1 and Penthouses.

Some of the facilities will be: three-storey parking area, Fit plus, infinity swimming pools on top of each highrise block, Business center and also all facilities in the project can be used. In the resort, there will be a total of 10000 m2 of indoor and outdoor swimming pools area. Also, pet park, paddle tennis courts and multifunctional fields.