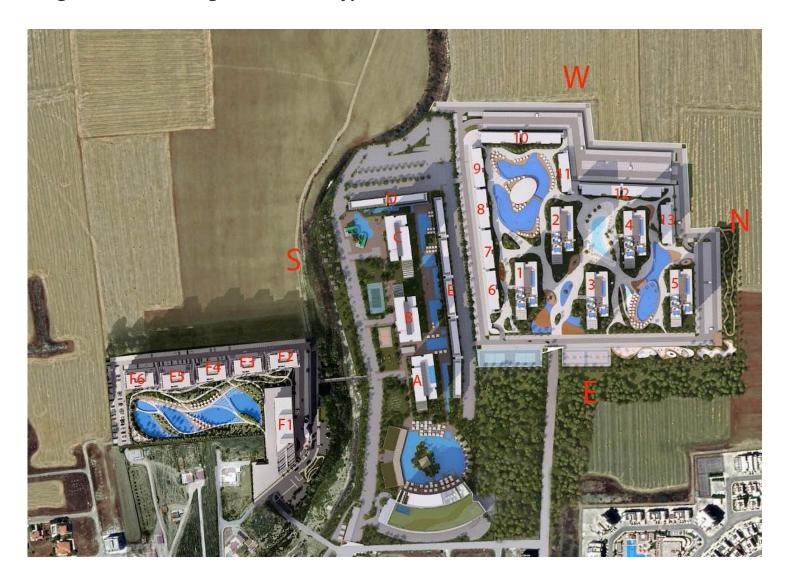

### Site Plan

Long Beach, Iskele Long Beach, North Cyprus

### **About the Project**

The newest project brings a new and luxurious perspective to life in Long Beach, Iskele, which is 500 meters away from the sea. The resort has 5 Highrise buildings which have 28 floors and 8 low-rise Block which have 5 floors.

The Project is located on the land with total 90727.18 m2 area and 2345 units which includes Studio, 1+1, 2+1, 3+1 and Penthouses.

Some of the facilities will be: three-storey parking area, Fit plus, infinity swimming pools on top of each highrise block, Business center and also all facilities in the project can be used. In the resort, there will be a total of 10000 m2 of indoor and outdoor swimming pools area. Also, pet park, paddle tennis courts and multifunctional fields.