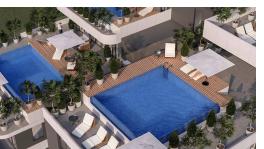

### **About the Project**

The newest project brings a new and luxurious perspective to life in Long Beach, Iskele, which is 500 meters away from the sea. The resort has 5 Highrise buildings which have 28 floors and 8 low-rise Block which have 5 floors.

The Project is located on the land with total 90727.18 m2 area and 2345 units which includes Studio, 1+1, 2+1, 3+1 and Penthouses.

Some of the facilities will be: three-storey parking area, Fit plus, infinity swimming pools on top of each highrise block, Business center and also all facilities in the project can be used. In the resort, there will be a total of 10000 m2 of indoor and outdoor swimming pools area. Also, pet park, paddle tennis courts and multifunctional fields.