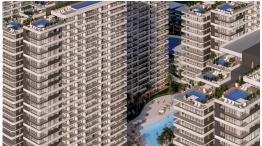

### **About the Project**

The newest project brings a new and luxurious perspective to life in Long Beach, Iskele, which is 500 meters away from the sea. The resort has 5 Highrise buildings which have 28 floors and 8 low-rise Block which have 5 floors.

The Project is located on the land with total 90727.18 m2 area and 2345 units which includes Studio, 1+1, 2+1, 3+1 and Penthouses.

Some of the facilities will be: three-storey parking area, Fit plus, infinity swimming pools on top of each highrise block, Business center and also all facilities in the project can be used. In the resort, there will be a total of 10000 m2 of indoor and outdoor swimming pools area. Also, pet park, paddle tennis courts and multifunctional fields.