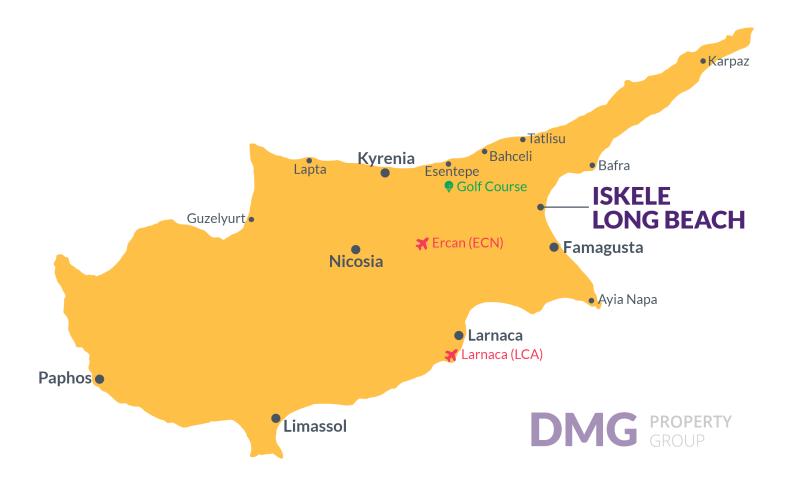

## **Project Location**

The project is located in Iskele Long Beach, 500 meters away from the sea.

| Beach Club           | 2 mins  |
|----------------------|---------|
| Sandy Beach          | 3 mins  |
| Supermarket          | 5 mins  |
| Restaurants and Bars | 5 mins  |
| Famagusta            | 10 mins |

| Hospital        | 12 mins |
|-----------------|---------|
| Ercan Airport   | 40 mins |
| Larnaca Airport | 60 mins |
|                 |         |
|                 |         |