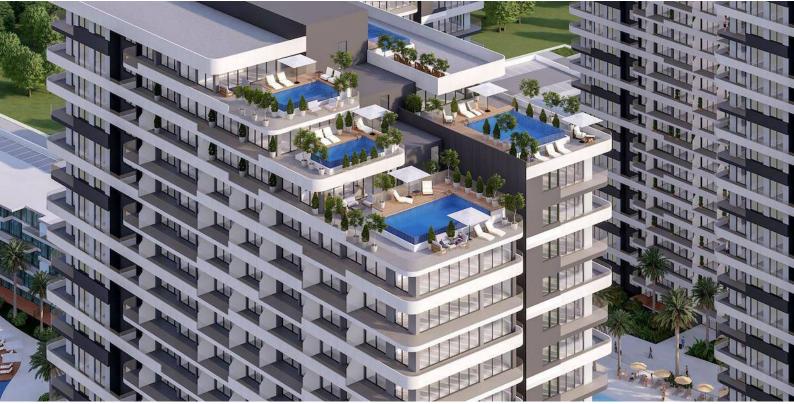

Long Beach, Iskele Long Beach, North Cyprus

- Property Ref: 533
- Private roof terrace.
- Resort facilities.
- Good location close to the sandy beach.
- A great investment opportunity.
- Rental management option available.

### **About the Project**

The newest project brings a new and luxurious perspective to life in Long Beach, Iskele, which is 500 meters away from the sea. The resort has 5 Highrise buildings which have 28 floors and 8 low-rise Block which have 5 floors.

The Project is located on the land with total 90727.18 m2 area and 2345 units which includes Studio, 1+1, 2+1, 3+1 and Penthouses.

Some of the facilities will be: three-storey parking area, Fit plus, infinity swimming pools on top of each highrise block, Business center and also all facilities in the project can be used. In the resort, there will be a total of 10000 m2 of indoor and outdoor swimming pools area. Also, pet park, paddle tennis courts and multifunctional fields.