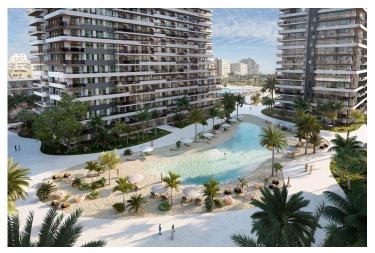

### **About the Project**

The newest project brings a new and luxurious perspective to life in Long Beach, Iskele, which is 500 meters away from the sea. The resort has 5 Highrise buildings which have 28 floors and 8 low-rise Block which have 5 floors.

The Project is located on the land with total 90727.18 m2 area and 2345 units which includes Studio, 1+1, 2+1, 3+1 and Penthouses.

Some of the facilities will be: three-storey parking area, Fit plus, infinity swimming pools on top of each highrise block, Business center and also all facilities in the project can be used. In the resort, there will be a total of 10000 m2 of indoor and outdoor swimming pools area. Also, pet park, paddle tennis courts and multifunctional fields.