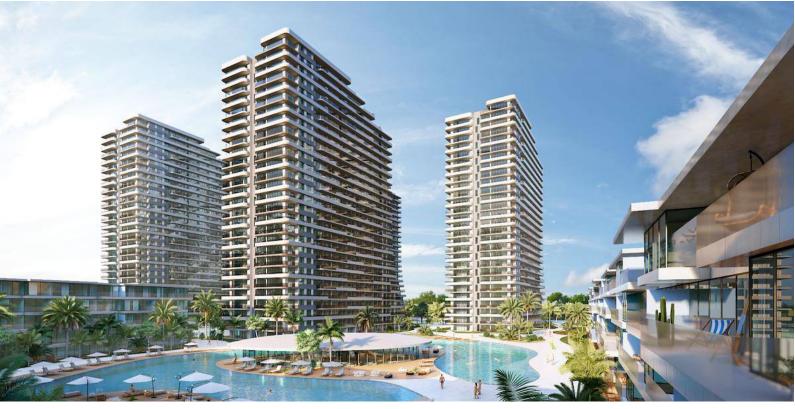

#### **About the Project**

The newest project brings a new and luxurious perspective to life in Long Beach, Iskele, which is 500 meters away from the sea. The resort has 5 Highrise buildings which have 28 floors and 8 low-rise Block which have 5 floors.

The Project is located on the land with total 90727.18 m2 area and 2345 units which includes Studio, 1+1, 2+1, 3+1 and Penthouses.

Some of the facilities will be: three-storey parking area, Fit plus, infinity swimming pools on top of each highrise block, Business center and also all facilities in the project can be used. In the resort, there will be a total of 10000 m2 of indoor and outdoor swimming pools area. Also, pet park, paddle tennis courts and multifunctional fields.