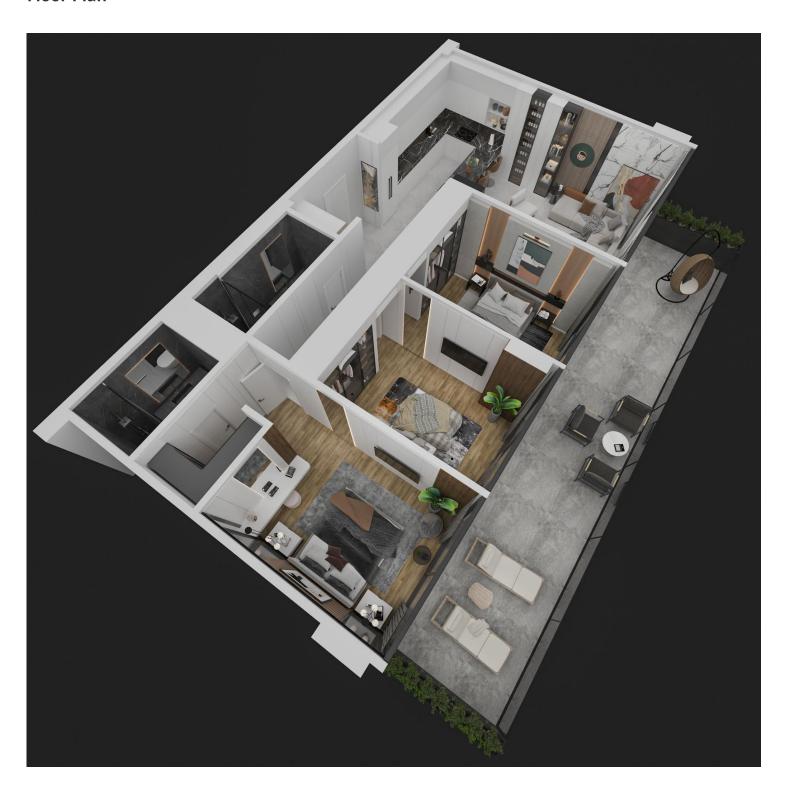

Long Beach, Iskele Long Beach, North Cyprus

- Property Ref: 527
- Resort facilities.
- Good location close to the sandy beach.
- A great investment opportunity.
- Rental management option available.
- Flexible payment plan.

£233,900





3 Bedrooms

2 Bathrooms



**⊠** 

40 Months Instalments

September 2027 Completion

**Exterior Images** 













**Interior Images** 













Floor Plan





**Facilities** 



































































#### Site Plan

Long Beach, Iskele Long Beach, North Cyprus



#### **Project Location**

The project is located in Iskele Long Beach, 500 meters away from the sea.



| Beach Club           | 2 mins  |
|----------------------|---------|
| Sandy Beach          | 3 mins  |
| Supermarket          | 5 mins  |
| Restaurants and Bars | 5 mins  |
| Famagusta            | 10 mins |

| Hospital        | 12 mins |
|-----------------|---------|
| Ercan Airport   | 40 mins |
| Larnaca Airport | 60 mins |
|                 |         |
|                 |         |



#### **About the Project**

The newest project brings a new and luxurious perspective to life in Long Beach, Iskele, which is 500 meters away from the