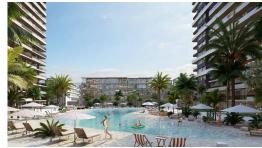

#### **About the Project**

The newest project brings a new and luxurious perspective to life in Long Beach, Iskele, which is 500 meters away from the sea. The resort has 5 Highrise buildings which have 28 floors and 8 low-rise Block which have 5 floors.

The Project is located on the land with total 90727.18 m2 area and 2345 units which includes Studio, 1+1, 2+1, 3+1 and Penthouses.

Some of the facilities will be: three-storey parking area, Fit plus, infinity swimming pools on top of each highrise block, Business center and also all facilities in the project can be used. In the resort, there will be a total of 10000 m2 of indoor and outdoor swimming pools area. Also, pet park, paddle tennis courts and multifunctional fields.