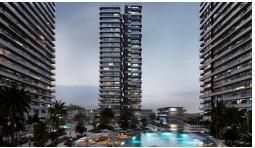

#### **About the Project**

The newest project brings a new and luxurious perspective to life in Long Beach, Iskele, which is 500 meters away from the sea. The resort has 5 Highrise buildings which have 28 floors and 8 low-rise Block which have 5 floors.

The Project is located on the land with total 90727.18 m2 area and 2345 units which includes Studio, 1+1, 2+1, 3+1 and Penthouses.

Some of the facilities will be: three-storey parking area, Fit plus, infinity swimming pools on top of each highrise block, Business center and also all facilities in the project can be used. In the resort, there will be a total of 10000 m2 of indoor and outdoor swimming pools area. Also, pet park, paddle tennis courts and multifunctional fields.