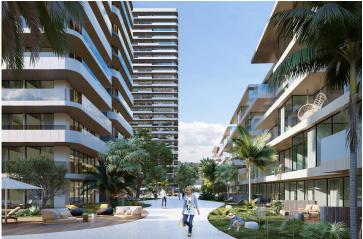

#### **About the Project**

The newest project brings a new and luxurious perspective to life in Long Beach, Iskele, which is 500 meters away from the sea. The resort has 5 Highrise buildings which have 28 floors and 8 low-rise Block which have 5 floors.

The Project is located on the land with total 90727.18 m2 area and 2345 units which includes Studio, 1+1, 2+1, 3+1 and Penthouses.

Some of the facilities will be: three-storey parking area, Fit plus, infinity swimming pools on top of each highrise block, Business center and also all facilities in the project can be used. In the resort, there will be a total of 10000 m2 of indoor and outdoor swimming pools area. Also, pet park, paddle tennis courts and multifunctional fields.