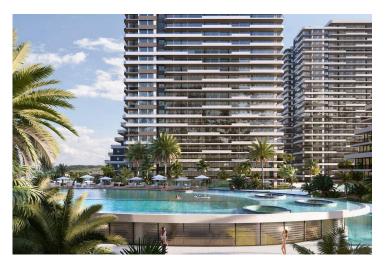

#### **About the Project**

The newest project brings a new and luxurious perspective to life in Long Beach, Iskele, which is 500 meters away from the sea. The resort has 5 Highrise buildings which have 28 floors and 8 low-rise Block which have 5 floors.

The Project is located on the land with total 90727.18 m2 area and 2345 units which includes Studio, 1+1, 2+1, 3+1 and Penthouses.

Some of the facilities will be: three-storey parking area, Fit plus, infinity swimming pools on top of each highrise block, Business center and also all facilities in the project can be used. In the resort, there will be a total of 10000 m2 of indoor and outdoor swimming pools area. Also, pet park, paddle tennis courts and multifunctional fields.