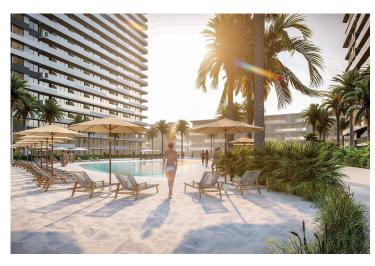

Long Beach, Iskele Long Beach, North Cyprus

- Property Ref: 527
- Resort facilities.
- Good location close to the sandy beach.
- A great investment opportunity.
- Rental management option available.
- Flexible payment plan.

#### **About the Project**

The newest project brings a new and luxurious perspective to life in Long Beach, Iskele, which is 500 meters away from the sea. The resort has 5 Highrise buildings which have 28 floors and 8 low-rise Block which have 5 floors.

The Project is located on the land with total 90727.18 m2 area and 2345 units which includes Studio, 1+1, 2+1, 3+1 and Penthouses.

Some of the facilities will be: three-storey parking area, Fit plus, infinity swimming pools on top of each highrise block, Business center and also all facilities in the project can be used. In the resort, there will be a total of 10000 m2 of indoor and outdoor swimming pools area. Also, pet park, paddle tennis courts and multifunctional fields.