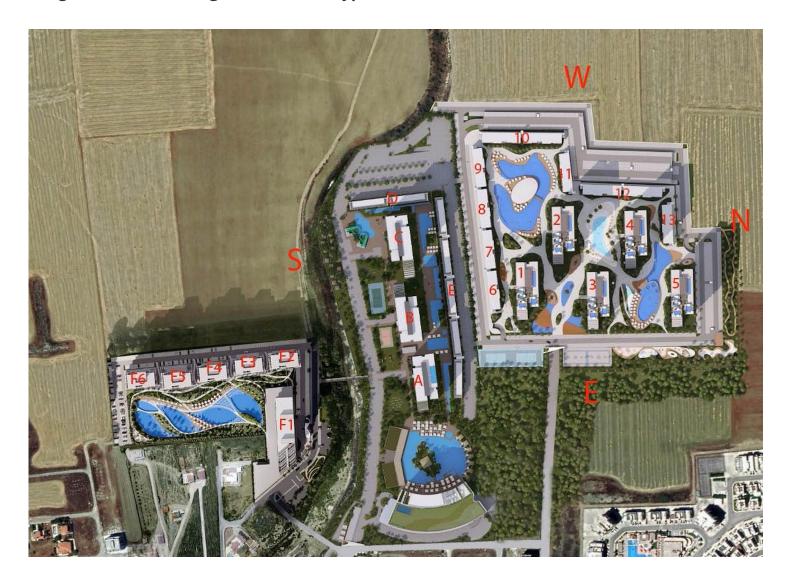

#### Site Plan

Long Beach, Iskele Long Beach, North Cyprus

#### **About the Project**

The newest project brings a new and luxurious perspective to life in Long Beach, Iskele, which is 500 meters away from the sea. The resort has 5 Highrise buildings which have 28 floors and 8 low-rise Block which have 5 floors.

The Project is located on the land with total 90727.18 m2 area and 2345 units which includes Studio, 1+1, 2+1, 3+1 and Penthouses.

Some of the facilities will be: three-storey parking area, Fit plus, infinity swimming pools on top of each highrise block, Business center and also all facilities in the project can be used. In the resort, there will be a total of 10000 m2 of indoor and outdoor swimming pools area. Also, pet park, paddle tennis courts and multifunctional fields.