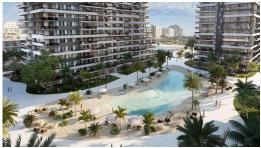

#### **About the Project**

The newest project brings a new and luxurious perspective to life in Long Beach, Iskele, which is 500 meters away from the sea. The resort has 5 Highrise buildings which have 28 floors and 8 low-rise Block which have 5 floors.

The Project is located on the land with total 90727.18 m2 area and 2345 units which includes Studio, 1+1, 2+1, 3+1 and Penthouses.

Some of the facilities will be: three-storey parking area, Fit plus, infinity swimming pools on top of each highrise block, Business center and also all facilities in the project can be used. In the resort, there will be a total of 10000 m2 of indoor and outdoor swimming pools area. Also, pet park, paddle tennis courts and multifunctional fields.