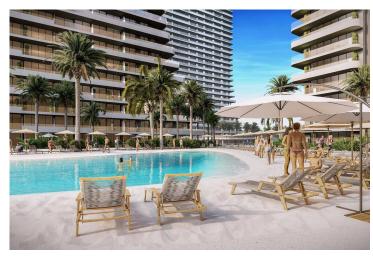

Long Beach, Iskele Long Beach, North Cyprus

- Property Ref: 527
- Resort facilities.
- Good location close to the sandy beach.
- A great investment opportunity.
- Rental management option available.
- Flexible payment plan.

#### **About the Project**

The newest project brings a new and luxurious perspective to life in Long Beach, Iskele, which is 500 meters away from the sea. The resort has 5 Highrise buildings which have 28 floors and 8 low-rise Block which have 5 floors.

The Project is located on the land with total 90727.18 m2 area and 2345 units which includes Studio, 1+1, 2+1, 3+1 and Penthouses.

Some of the facilities will be: three-storey parking area, Fit plus, infinity swimming pools on top of each highrise block, Business center and also all facilities in the project can be used. In the resort, there will be a total of 10000 m2 of indoor and outdoor swimming pools area. Also, pet park, paddle tennis courts and multifunctional fields.