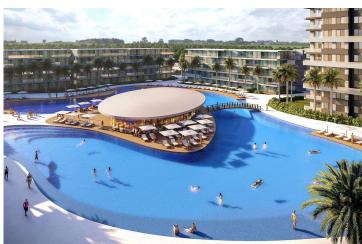

The Project is located on the land with total 90727.18 m2 area and 2345 units which includes Studio, 1+1, 2+1, 3+1 and Penthouses.

Some of the facilities will be: three-storey parking area, Fit plus, infinity swimming pools on top of each highrise block, Business center and also all facilities in the project can be used. In the resort, there will be a total of 10000 m2 of indoor and outdoor swimming pools area. Also, pet park, paddle tennis courts and multifunctional fields.