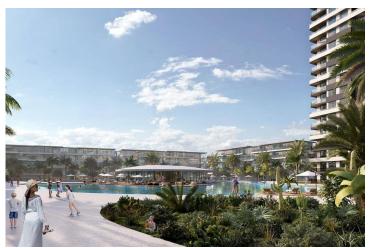

The Project is located on the land with total 90727.18 m2 area and 2345 units which includes Studio, 1+1, 2+1, 3+1 and Penthouses.

Some of the facilities will be: three-storey parking area, Fit plus, infinity swimming pools on top of each highrise block, Business center and also all facilities in the project can be used. In the resort, there will be a total of 10000 m2 of indoor and outdoor swimming pools area. Also, pet park, paddle tennis courts and multifunctional fields.