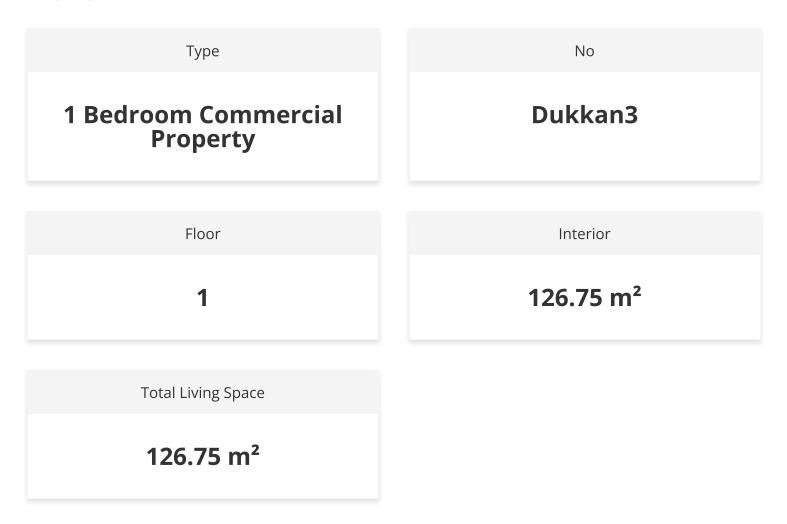

ed in the center of Kyrenia.



| Supermarket          | 1 min  | Girne American University     | 8 mins  |
|----------------------|--------|-------------------------------|---------|
| Restaurants and Bars | 1 min  | The English School of Kyrenia | 10 mins |
| Shops                | 1 min  | Ercan Airport                 | 35 mins |
| Sea                  | 3 mins | Larnaca Airport               | 80 mins |
| Hospital             | 3 mins |                               |         |



## **About the Project**

A five-storey building in the center of Kyrenia with a high rental potential.



### **Commercial Premises for sale in Kyrenia City Center**

**Construction Status** 

### **April 2024**



### December 2023









### Lowest Price Unit For This Property Type

**Property Info** 





### Lowest Price Unit For This Property Type

#### **Payment Plan**

| Current Date<br><b>May 2024</b> | Start Date<br><b>March 2024</b> | Delivery Dat<br>March 202 | Initial Payment Amo<br><b>£82,250</b> 35% |
|---------------------------------|---------------------------------|---------------------------|-------------------------------------------|
|                                 |                                 |                           | <br>                                      |
| <b>65%</b> of the insta         | llment payment pla              | n                         |                                           |
| 1. Installment Ju               | une 2024                        | £16,973                   |                                           |
| 2. Installment