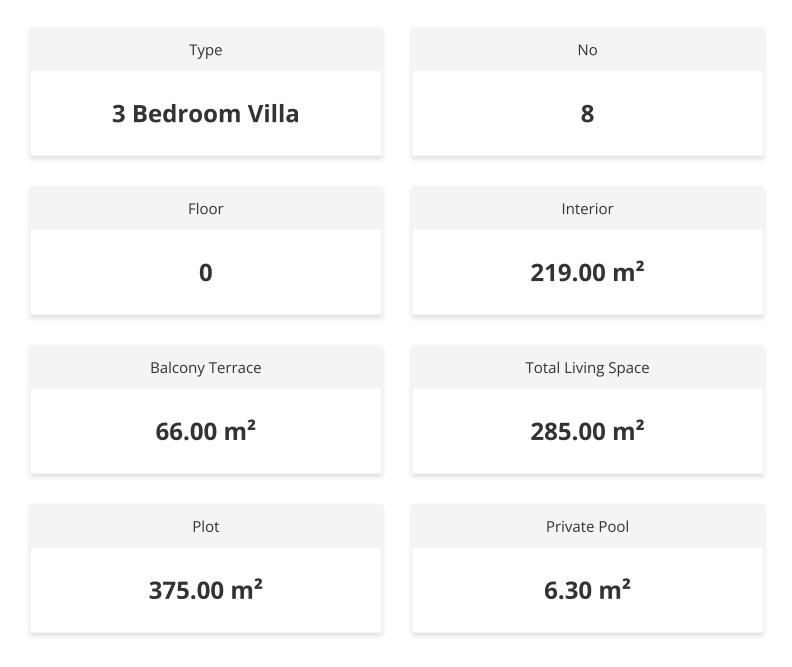

eamlessly blends opulence with Mediterranean beauty. Each villa spans 285 square meters and features three bedrooms, private gardens, jacuzzis, and fire pits, offering a haven of indulgence. Crafted with European standards, the villas boast modern amenities including fully-fitted kitchens, fireplaces, and smart home technology.

Sustainability is paramount, with eco-friendly materials and energy-efficient systems integrated throughout. Residents enjoy world-class amenities such as outdoor and indoor swimming pools, a gymnasium, and concierge services for convenience. With a secure investment and flexible payment options, this development redefines luxury living amidst the stunning backdrop of the Mediterranean coast.





# Lowest Price Unit For This Property Type

#### **Property Info**





## Lowest Price Unit For This Property Type

#### **Payment Plan**

|                             | Start Date<br>October 2024 | Delivery D<br>October |           | Price<br><b>£629,999</b> | Initial Pa<br><b>£220,5(</b> | yment Amoun <sup>.</sup><br><b>35%</b> |
|-----------------------------|----------------------------|-----------------------|-----------|--------------------------|------------------------------|----------------------------------------|
| <b>65%</b> of the installme | ent payment plan           |                       |           |                          |                              |                                        |
| 1. Installment June         | 2024                       | £14,121               | 25. Insta | llment June 2026         |