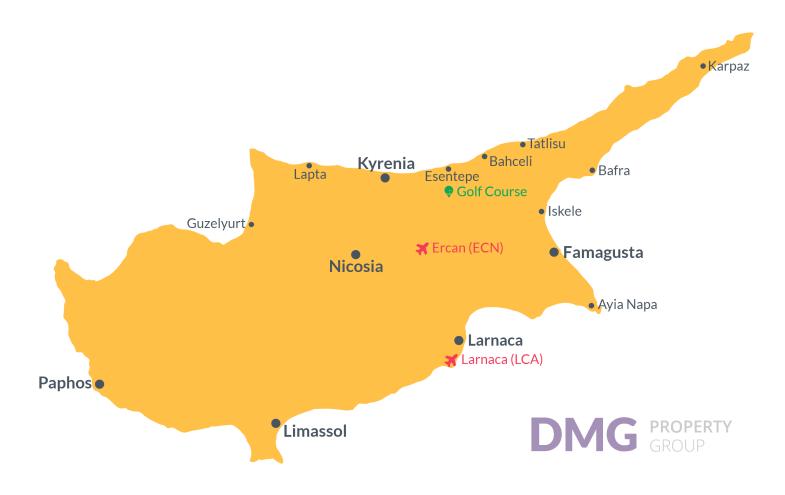

# **Project Location**

The project is located in the picturesque area of Karaagac between the sea and the mountains.

| Restaurant and Bars | 6 mins  | Kyrenia         | 30 mins |
|---------------------|---------|-----------------|---------|
| Beach               | 8 mins  | Ercan Airport   | 35 mins |
| Pharmacy            | 9 mins  | Nicosia         | 40 mins |
| Supermarket         | 9 mins  | Famagusta       | 40 mins |
| Korineum Golf Club  | 13 mins | Larnaca Airport | 80 mins |