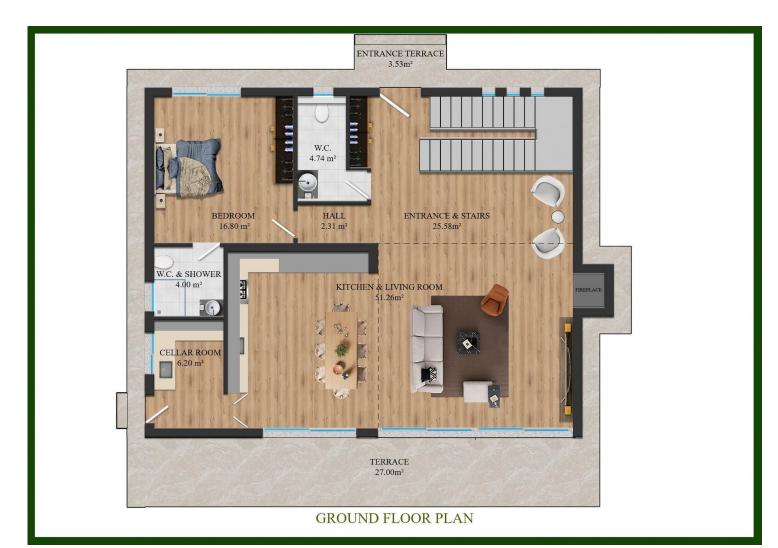

4 Bathrooms

29 Months Instalments

October 2026 Completion

**Exterior Images** 

**Interior Images** 

**Floor Plan** 

## **About the Project**

Nestled in the tranquil coastal community of Karaağaç, east of Kyrenia, this exclusive collection of 16 luxurious mountain-style villas seamlessly blends opulence with Mediterranean beauty. Each villa spans 285 square meters and features three bedrooms, private gardens, jacuzzis, and fire pits, offering a haven of indulgence. Crafted with European standards, the villas boast modern amenities including fully-fitted kitchens, fireplaces, and smart home technology.