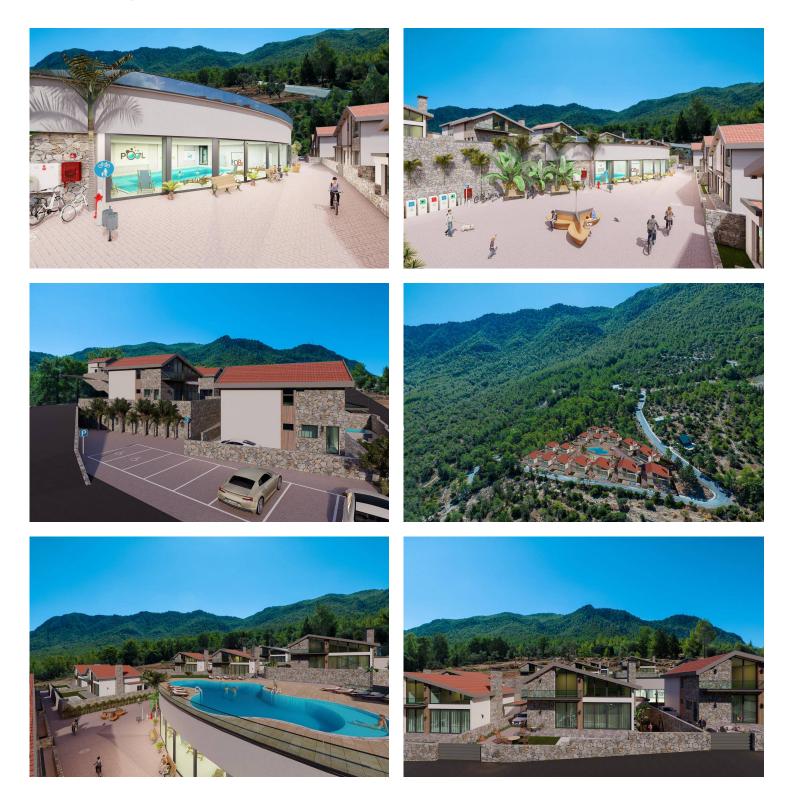

## **About the Project**

Nestled in the tranquil coastal community of Karaağaç, east of Kyrenia, this exclusive collection of 16 luxurious mountain-style villas seamlessly blends opulence with Mediterranean beauty. Each villa spans 285 square meters and features three bedrooms, private gardens, jacuzzis, and fire pits, offering a haven of indulgence. Crafted with European standards, the villas boast modern amenities including fully-fitted kitchens, fireplaces, and smart home technology.

Sustainability is paramount, with eco-friendly materials and energy-efficient systems integrated throughout. Residents enjoy world-class amenities such as outdoor and indoor swimming pools, a gymnasium, and concierge services for convenience. With a secure investment and flexible payment options, this development redefines luxury living amidst the stunning backdrop of the Mediterranean coast.