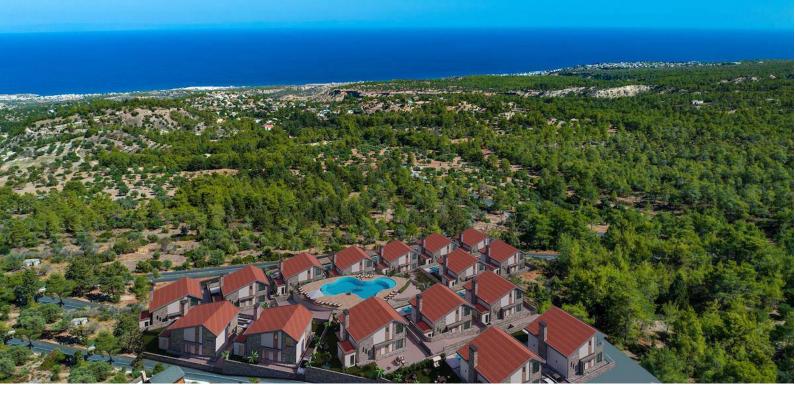

### Site Plan

Karaagac, Kyrenia East, North Cyprus

# **Project Location**

The project is located in the picturesque area of Karaagac between the sea and the mountains.

| Restaurant and Bars | 6 mins  | Kyrenia         | 30 mins |
|---------------------|---------|-----------------|---------|
| Beach               | 8 mins  | Ercan Airport   | 35 mins |
| Pharmacy            | 9 mins  | Nicosia         | 40 mins |
| Supermarket         | 9 mins  | Famagusta       | 40 mins |
| Korineum Golf Club  | 13 mins | Larnaca Airport | 80 mins |

## **About the Project**

Nestled in the tranquil coastal community of Karaağaç, east of Kyrenia, this exclusive collection of 16 luxurious mountain-style villas seamlessly blends opulence with Mediterranean beauty. Each villa spans 285 square meters and features three bedrooms, private gardens, jacuzzis, and fire pits, offering a haven of indulgence. Crafted with European standards, the villas boast modern amenities including fully-fitted kitchens, fireplaces, and smart home technology.