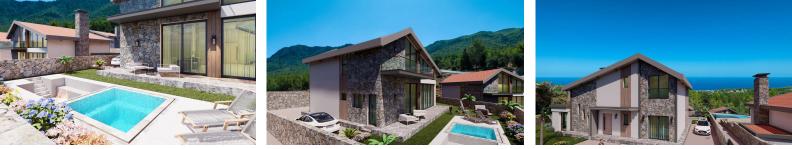

Karaagac, Kyrenia East, North Cyprus

- Property Ref: 524
- Sea and mountains view.
- Outdoor and indoor swimming pool.
- Gym and sauna.
- Private garden, jacuzzi, and fire pit.
- Concierge Services.

3 Bedrooms

## **About the Project**

Nestled in the tranquil coastal community of Karaağaç, east of Kyrenia, this exclusive collection of 16 luxurious mountain-style villas seamlessly blends opulence with Mediterranean beauty. Each villa spans 285 square meters and features three bedrooms, private gardens, jacuzzis, and fire pits, offering a haven of indulgence. Crafted with European standards, the villas boast modern amenities including fully-fitted kitchens, fireplaces, and smart home technology.

Sustainability is paramount, with eco-friendly materials and energy-efficient systems integrated throughout. Residents enjoy world-class amenities such as outdoor and indoor swimming pools, a gymnasium, and concierge services for convenience. With a secure investment and flexible payment options, this development redefines luxury living amidst the stunning backdrop of the Mediterranean coast.