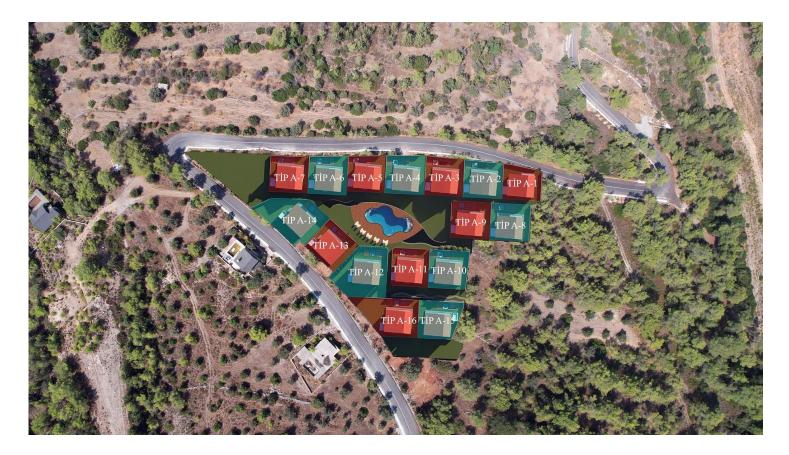

Karaagac, Kyrenia East, North Cyprus

- Property Ref: 524
- Sea and mountains view.
- Outdoor and indoor swimming pool.
- Gym and sauna.
- Private garden, jacuzzi, and fire pit.
- Concierge Services.







3 Bedrooms





4 Bathrooms

29 Months Instalments



October 2026 Completion





**Exterior Images** 





**Interior Images** 





**Floor Plan** 





### Site Plan

Karaagac, Kyrenia East, North Cyprus





# **Project Location**

The project is located in the picturesque area of Karaagac between the sea and the mountains.



| Restaurant and Bars | 6 mins  | Kyrenia         | 30 mins |
|---------------------|---------|-----------------|---------|
| Beach               | 8 mins  | Ercan Airport   | 35 mins |
| Pharmacy            | 9 mins  | Nicosia         | 40 mins |
| Supermarket         | 9 mins  | Famagusta       | 40 mins |
| Korineum Golf Club  | 13 mins | Larnaca Airport | 80 mins |



## **About the Project**

Nestled in the tranquil coastal community of Karaağaç, east of Kyrenia, this exclusive collection of 16 luxurious mountain-style villas seamlessly blends opulence with Mediterranean beauty. Each villa spans 285 square meters and features three bedrooms, private gardens, jac