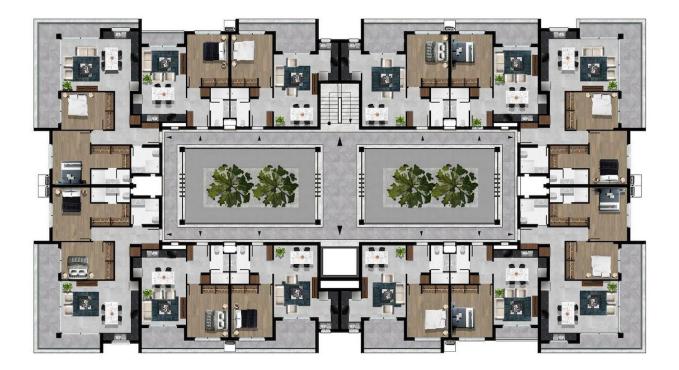

1 Bathroom

19 Months Instalments

December 2025 Completion

**Exterior Images** 

DMG PROPERTY GROUP

**Interior Images** 

Floor Plan

A Blok

#### **About the Project**

Indulge in the epitome of modern living at our prestigious residential complex nestled in the heart of Kyrenia. Immerse yourself in a world of luxury, convenience, and style, where meticulously designed 1+1 and 2+1 residences await, each offering unparalleled comfort and sophistication.

For those seeking a higher echelon of living, explore our exclusive 2+1 penthouses boasting panoramic views and refined elegance.

Elevate your lifestyle further with the opportunity to invest in commercial shops strategically positioned within the complex, perfect for entrepreneurial endeavors in a prime location.