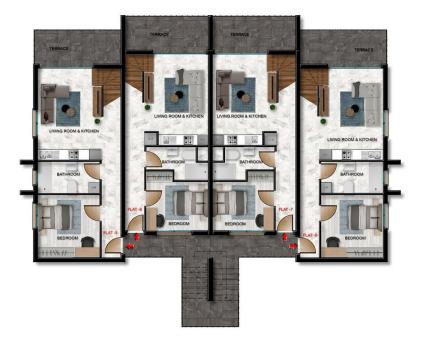

Esentepe, Kyrenia East, North Cyprus

- Property Ref: 517
- Private roof terrace. Sea and mountains view.
- Outdoor gym. Swimming pool. Pool bar. Restaurant. Ice-cream shop. Fast food restaurant.
- Indoor and outdoor playground.
- Management service available. Rental management option for your property.
- Flexible payment plan.

£175,500



130 m<sup>2</sup>



2 Bedrooms



2 Bathrooms



25 Months Instalments



June 2026 Completion



**Exterior Images** 













**Interior Images** 













**Floor Plan** 

A BLOCK



1ST FLOOR PLAN



### Site Plan

Esentepe, Kyrenia East, North Cyprus



### **Project Location**

The project is located in the area of the city of Kyrenia - Esentepe.





#### **About the Project**

Introducing a residence that transcends the ordinary and redefines the essence of coastal living. Nestled in a prime coastal locale in North Cyprus, this development isn't just a home; it's a testament to luxury and tranquility.

Unveiling a panorama of crystal-clear waters, crafting an ambiance that whispers serenity to its residents. More than just a collection of living spaces, it's a lifestyle curated for those who seek the extraordinary.

This exclusive haven offers a range of meticulously designed facilities and services, each contributing to an unparalleled living experience. Stroll