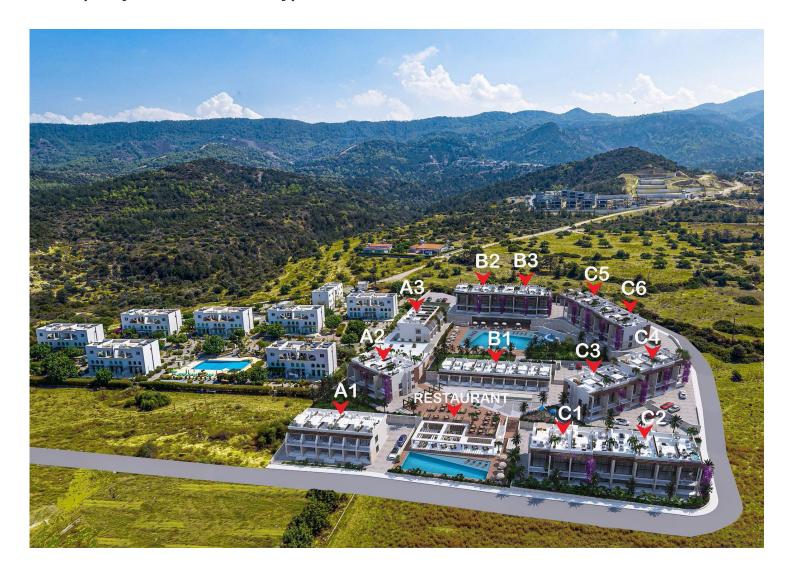

Esentepe, Kyrenia East, North Cyprus

- Property Ref: 517
- Private roof terrace. Sea and mountains view.
- Outdoor gym. Swimming pool. Pool bar. Restaurant. Ice-cream shop. Fast food restaurant.
- Indoor and outdoor playground.
- Management service available. Rental management option for your property.
- Flexible payment plan.

£175,500



130 m<sup>2</sup>



2 Bedrooms



2 Bathrooms



25 Months Instalments



June 2026 Completion



**Exterior Images** 













**Interior Images** 













**Floor Plan** 

A BLOCK



1ST FLOOR PLAN



### Site Plan

Esentepe, Kyrenia East, North Cyprus



### **Project Location**

The project is located in the area of the city of Kyrenia - Esentepe.





#### **About the Project**

Introducing a residence that transcends the ordinary and redefines the essence of coastal living. Nestled in a prime coastal locale in North Cyprus, this development isn't just a home; it's a testament to luxury and tranquility.

Unveiling a panorama of crystal-clear waters, crafting an ambiance that whispers serenity to its residents. More than just a collection of living spaces, it's a lifestyle curated for those who seek the extraordinary.

This exclusive haven offers a range of meticulously designed facilities and services, each contributing to an unparalleled living experience. Stroll along the winding walking path or rejuvenate your senses in the outdoor