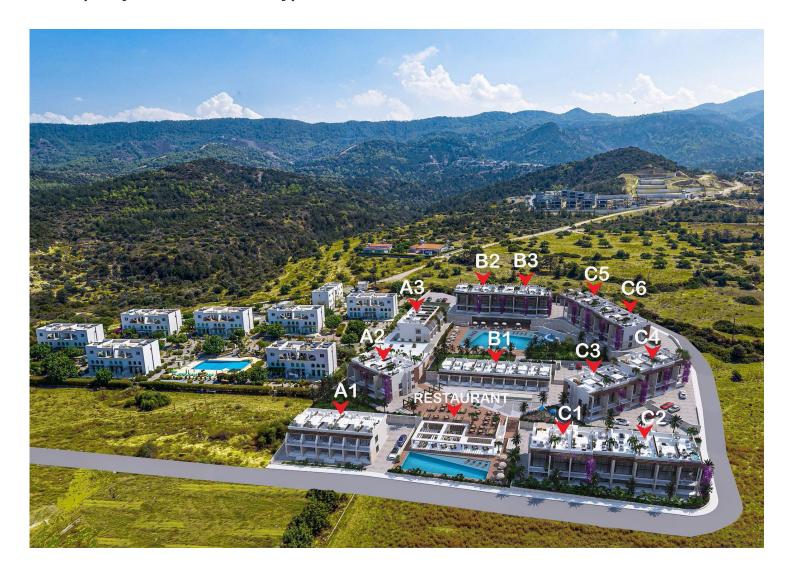

### Site Plan

Esentepe, Kyrenia East, North Cyprus

## **Lowest Price Unit For This Property Type**

**Property Info** 

| Туре                 | No                   |  |
|----------------------|----------------------|--|
| Studio Penthouse     | 10                   |  |
| Block                | Floor                |  |
| A1                   | 0                    |  |
| Interior             | Balcony Terrace      |  |
| 35.00 m²             | 5.00 m <sup>2</sup>  |  |
| Rooftop              | Total Living Space   |  |
| 35.00 m <sup>2</sup> | 75.00 m <sup>2</sup> |  |