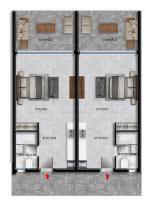

£90,000

Studio

1 Bathroom

25 Months Instalments

June 2026 Completion

**Exterior Images** 

**Interior Images** 

**Floor Plan** 