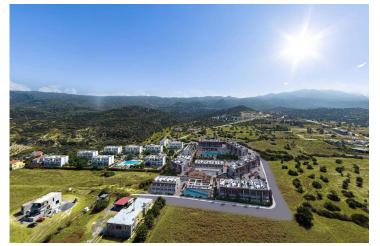

### Esentepe, Kyrenia East, North Cyprus

- Property Ref: 513
- Outdoor gym. Swimming pool. Pool bar. Restaurant. Ice-cream shop. Fast food restaurant.
- Indoor and outdoor playground.
- Rental management option for your property.
- Management service available.
- Flexible payment plan.

£99,000





1 Bathroom

22 Months Instalments



June 2026 Completion



#### **Exterior Images**















Interior Images





**Floor Plan** 





# Facilities





## Site Plan

Esentepe, Kyrenia East, North Cyprus





# **Project Location**

The project is located in the area of the city of Kyrenia - Esentepe.





## **About the Project**

Introducing a residence that transcends the ordinary and redefines the essence of coastal living. Nestled in a prime coastal locale in North Cyprus, this development isn't just a home; it's a testament to luxury and tranquility.

Unveiling a panorama of crystal-clear waters, crafting an ambiance that whispers serenity to its residents. More than just a collection of living spaces, it's a lifestyle curated for those who seek the extraordinary.

This exclusive haven offers a range of meticulously designed facilities and services, each contributi