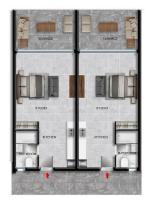

### Esentepe, Kyrenia East, North Cyprus

- Property Ref: 513
- Outdoor gym. Swimming pool. Pool bar. Restaurant. Ice-cream shop. Fast food restaurant.
- Indoor and outdoor playground.
- Rental management option for your property.
- Management service available.
- Flexible payment plan.

£99,000





1 Bathroom

22 Months Instalments



June 2026 Completion



#### **Exterior Images**















Interior Images





**Floor Plan** 





# Facilities





## Site Plan

Esentepe, Kyrenia East, North Cyprus





# **Project Location**

The project is located in the area of the city of Kyrenia - Esentepe.





## **About the Project**

Introducing a residence that transcends the ordinary and redefines the essence of coastal living. Nestled in a prime coastal locale in North Cyprus, this development isn't just a home; it's a testament to luxury and tranquility.

Unveiling a panorama of crystal-clear waters, crafting an ambiance that whispers serenity to its residents. More than just a collection of living spaces, it's a lifestyle curated for those who seek the extraordinary.

This exclusive haven offers a range of meticulously designed facilities and services, each contributing to an unparalleled living experience. Stroll