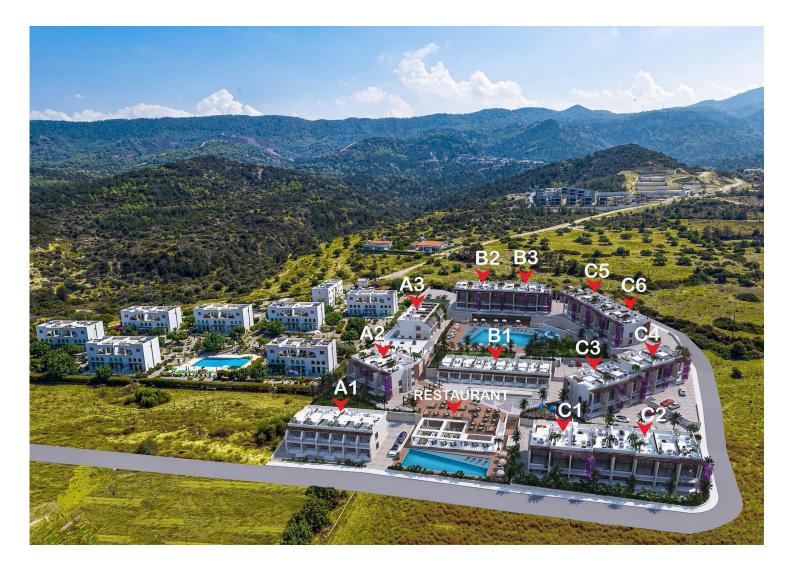

### Esentepe, Kyrenia East, North Cyprus

- Property Ref: 513
- Outdoor gym. Swimming pool. Pool bar. Restaurant. Ice-cream shop. Fast food restaurant.
- Indoor and outdoor playground.
- Rental management option for your property.
- Management service available.
- Flexible payment plan.

£99,000





1 Bathroom

22 Months Instalments



June 2026 Completion



#### **Exterior Images**















Interior Images





**Floor Plan** 





# Facilities





## Site Plan

Esentepe, Kyrenia East, North Cyprus





# **Project Location**

The project is located in the area of the city of Kyrenia - Esentepe.





## **About the Project**

Introducing a residence that transcends the ordinary and redefines the essence of coastal living. Nestled in a prime coastal locale in North Cyprus, this development isn't just a home; it's a testament to luxury and tranquility.

Unveiling a panorama of crystal-clear waters, crafting an ambiance that whispers serenity to its residents. More than just a collection of living spaces, it's a lifestyle curated for those who seek the extraordinary.

This exclusive haven offers a range of meticulously designed facilities and services, each contributing to an unparalleled living experience. Stroll along the winding walking path or rejuvenate your senses in the outdoor gy