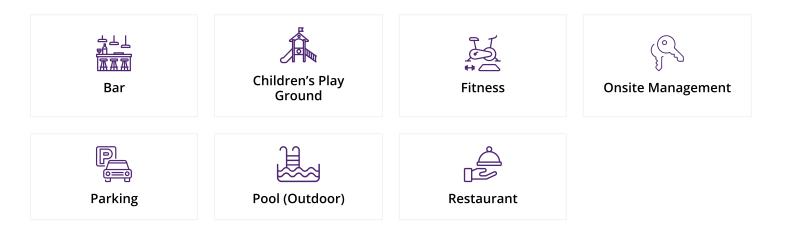

# Facilities

This exclusive haven offers a range of meticulously designed facilities and services, each contributing to an unparalleled living experience. Stroll along the winding walking path or rejuvenate your senses in the outdoor gym. Indulge in culinary delights at the restaurant, pool bar, or fast-food haven. Treat yourself to the sweet pleasures of the on-site ice-cream shop. Find solace in the meditative garden or unwind in the spa space. Let the children explore joyously in the indoor and outdoor playgrounds, or engage in the mini club activities. Dive into the aqua pool or simply bask in the serenity of the infinity swimming pools, including a dedicated children's pool.