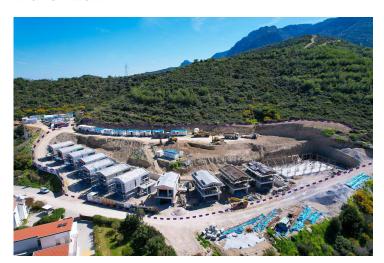

aesthetics. Each residence features a functional layout, emphasizing privacy while providing direct access to communal areas like the pool, terraces, and cafés.

Built with nature-friendly materials, the houses boast double glazed aluminum windows, custom ceilings, and high-end finishes like parquet and marble floors. Additional amenities include central heating/cooling, solar hot water, enclosed garages, and a communal pool. The project is equipped with satellite/internet/phone infrastructure, ensuring seamless connectivity.

This development offers a unique opportunity to own a home that integrates contemporary comforts with the peaceful ambiance of the adjacent forest, providing a sophisticated yet nature-centric lifestyle.



**Construction Status** 

**April 2024** 





March 2024







# **Lowest Price Unit For This Property Type**

**Property Info** 

| Туре                             | No                   |
|----------------------------------|----------------------|
| 2 Bedroom Semi-detached<br>Villa | 6                    |
| Block                            | Floor                |
| <b>C1</b>                        |                      |
| Interior                         | Balcony Terrace      |
| 91.00 m <sup>2</sup>             | 24.00 m <sup>2</sup> |
| Total Living Space               |                      |
| 115.00 m <sup>2</sup>            |                      |

# **Lowest Price Unit For This Property Type**

#### **Payment Plan**

Current Date Start Date Delivery Date Price Initial Payment Amount May 2024 January 2023 June 2025 £220,000 £77,00