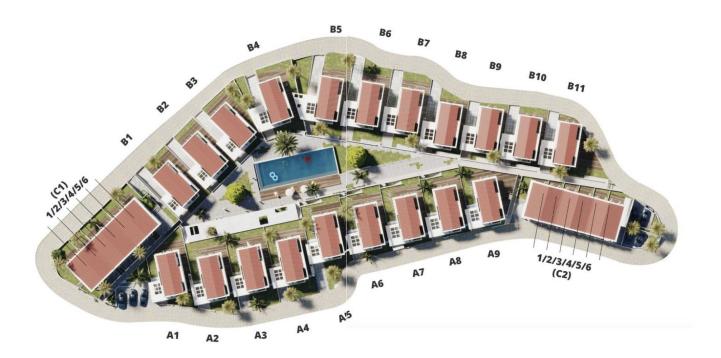

Incesu, Kyrenia West, North Cyprus

- Property Ref: 512
- Sea and mountains view.
- Central heating/cooling, solar hot water, enclosed garages, and a communal pool.
- Modern design. Flexible payment plan.
- Walking path 2.5 km.
- Flexible payment plan.

£220,000





115 m<sup>2</sup>

2 Bedrooms





2 Bathrooms

13 Months Instalments



June 2025 Completion

**Exterior Images** 













**Interior Images** 













#### **Floor Plan**



## Site Plan

Incesu, Kyrenia West, North Cyprus



# **Project Location**

Project is located on the hills of Alsancak in Incesu.





### **About the Project**

Situated just 1km south of Alsancak Central, near the border of İncesu Village and the adjacent forest, this distinctive residential project harmonizes modern living with natural tranquility. With easy access to Kyrenia and other cities via the motorway, the location offers a serene retreat within reach of the developing Alsancak area.

Comprising 32 residences, including 20 3+1 duplex villas and 12 2+1 duplex row houses, the project seamlessly blends rural and modern aesthetics. Each residence features a functional layout, emphasizing privacy while providing direct access to communal areas like the pool, terraces, and cafés.

Built with nature-friendly materials, the houses boa