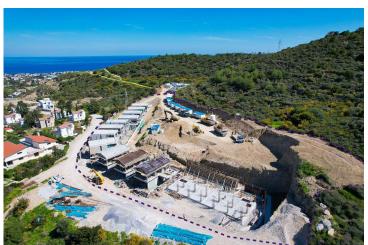

esthetics. Each residence features a functional layout, emphasizing privacy while providing direct access to communal areas like the pool, terraces, and cafés.

Built with nature-friendly materials, the houses boast double glazed aluminum windows, custom ceilings, and high-end finishes like parquet and marble floors. Additional amenities include central heating/cooling, solar hot water, enclosed garages, and a communal pool. The project is equipped with satellite/internet/phone infrastructure, ensuring seamless connectivity.

This development offers a unique opportunity to own a home that integrates contemporary comforts with the peaceful ambiance of the adjacent forest, providing a sophisticated yet nature-centric lifestyle.



**Construction Status** 

**April 2024** 





March 2024







# **Lowest Price Unit For This Property Type**

**Property Info** 

| Туре                             | No                   |
|----------------------------------|----------------------|
| 2 Bedroom Semi-detached<br>Villa | 6                    |
| Block                            | Floor                |
| <b>C1</b>                        |                      |
| Interior                         | Balcony Terrace      |
| 91.00 m <sup>2</sup>             | 24.00 m <sup>2</sup> |
| Total Living Space               |                      |
| 115.00 m <sup>2</sup>            |                      |

# **Lowest Price Unit For This Property Type**

#### **Payment Plan**

Current Date Start Date Delivery Date Price Initial Payment Amount May 2024 January 2023 June 2025 £220,000 £77,000