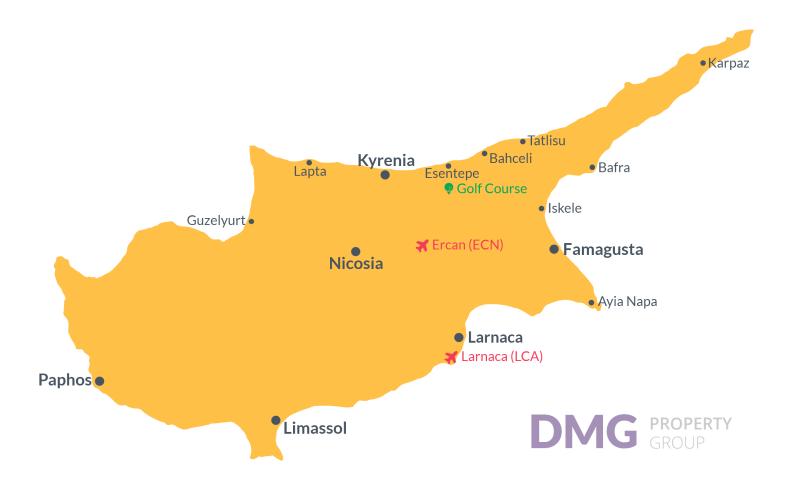

Incesu, Kyrenia West, North Cyprus

- Property Ref: 512
- Sea and mountains view.
- Central heating/cooling, solar hot water, enclosed garages, and a communal pool.
- Modern design. Flexible payment plan.
- Walking path 2.5 km.
- Flexible payment plan.

£220,000





115 m<sup>2</sup>

2 Bedrooms





2 Bathrooms

13 Months Instalments



June 2025 Completion

**Exterior Images** 













**Interior Images** 













#### **Floor Plan**



## Site Plan

Incesu, Kyrenia West, North Cyprus



# **Project Location**

Project is located on the hills of Alsancak in Incesu.





### **About the Project**

Situated just 1km south of Alsancak Central, near the border of İncesu Village and the adjacent forest, this distinctive residential project harmonizes modern living with natural tranquility. With easy access to Kyrenia and other cities via the motorway, the location offers a serene retreat within reach of the developing Alsancak area.

Comprising 32 residences, including 20 3+1 duplex villas and 12 2+1 duplex row houses, the project seamlessly blends rural and modern aesthetics. Each residence features a functional layout, emphasizing privacy while providing direct access to communal areas like the pool, terraces, and cafés.

Built with nature-friendly materials, the houses boast double glazed aluminum windows, custom ceilings, and high-end finishes like par