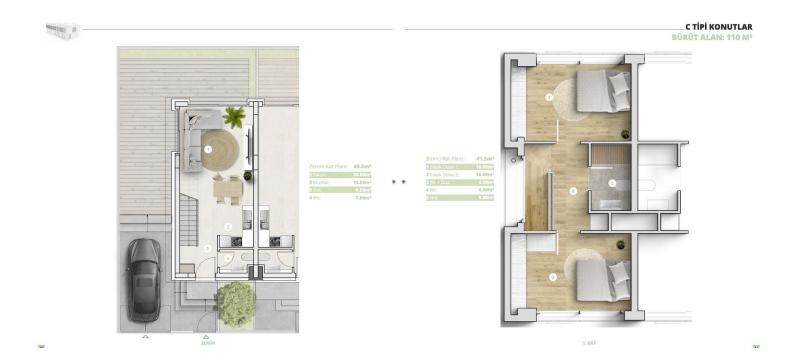

#### **Floor Plan**

# **Lowest Price Unit For This Property Type**

**Property Info** 

| Туре                             | No                   |
|----------------------------------|----------------------|
| 2 Bedroom Semi-detached<br>Villa | 6                    |
| Block                            | Floor                |
| <b>C1</b>                        |                      |
| Interior                         | Balcony Terrace      |
| 91.00 m <sup>2</sup>             | 24.00 m <sup>2</sup> |
| Total Living Space               |                      |
| 115.00 m <sup>2</sup>            |                      |