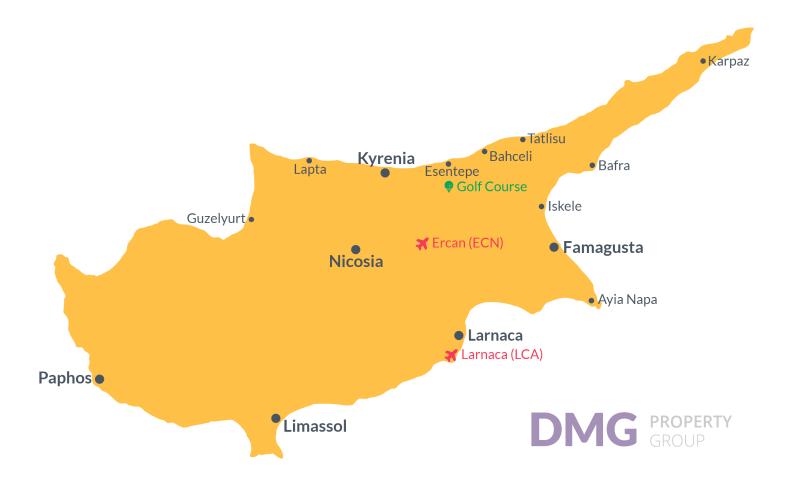

# **Project Location**

Project is located on the hills of Alsancak in Incesu.

## **About the Project**

Situated just 1km south of Alsancak Central, near the border of İncesu Village and the adjacent forest, this distinctive residential project harmonizes modern living with natural tranquility. With easy access to Kyrenia and other cities via the motorway, the location offers a serene retreat within reach of the developing Alsancak area.