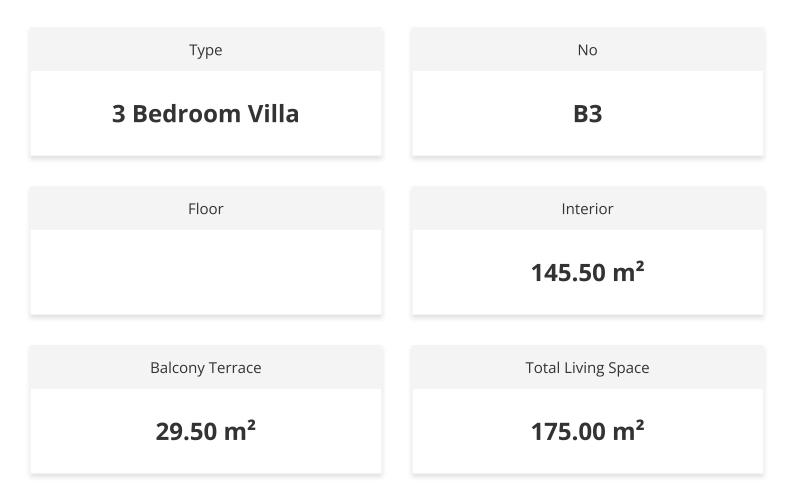

while providing direct access to communal areas like the pool, terraces, and cafés.

Built with nature-friendly materials, the houses boast double glazed aluminum windows, custom ceilings, and high-end finishes like parquet and marble floors. Additional amenities include central heating/cooling, solar hot water, enclosed garages, and a communal pool. The project is equipped with satellite/internet/phone infrastructure, ensuring seamless connectivity.

This development offers a unique opportunity to own a home that integrates contemporary comforts with the peaceful ambiance of the adjacent forest, providing a sophisticated yet nature-centric lifestyle.



**Construction Status** 

### **April 2024**



March 2024









## Lowest Price Unit For This Property Type

#### **Property Info**





## Lowest Price Unit For This Property Type

#### **Payment Plan**

| Current Date<br>May 2024      | Start Date<br><b>January 2023</b> | Delivery Date<br><b>June 2025</b> |  | Price<br><b>£305,000</b> | Initial Payment<br>£106,750 35 |
|-------------------------------|-----------------------------------|-----------------------------------|--|--------------------------|--------------------------------|
| <b>65%</b> of the insta       | llment payment plar               | 1                                 |  |                          |                                |
| 1. Installment June 2024      |                                   | £15,250                           |  |                          |                                |
| 2. Installment July 2024      |