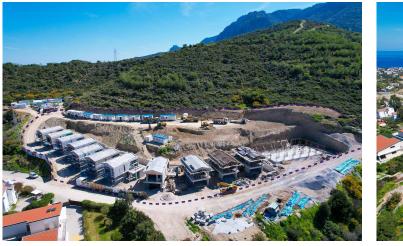

aesthetics. Each residence features a functional layout, emphasizing privacy while providing direct access to communal areas like the pool, terraces, and cafés.

Built with nature-friendly materials, the houses boast double glazed aluminum windows, custom ceilings, and high-end finishes like parquet and marble floors. Additional amenities include central heating/cooling, solar hot water, enclosed garages, and a communal pool. The project is equipped with satellite/internet/phone infrastructure, ensuring seamless connectivity.

This development offers a unique opportunity to own a home that integrates contemporary comforts with the peaceful ambiance of the adjacent forest, providing a sophisticated yet nature-centric lifestyle.



**Construction Status** 

### **April 2024**



March 2024









## Lowest Price Unit For This Property Type

#### **Property Info**





## Lowest Price Unit For This Property Type

#### **Payment Plan**

| Current Date<br>May 2024      | Start Date<br><b>January 2023</b> | Delivery Date<br><b>June 2025</b> |  | Price<br><b>£305,000</b> | Initial Payment<br>£106,750 35 |
|-------------------------------|-----------------------------------|-----------------------------------|--|--------------------------|--------------------------------|
| <b>65%</b> of the insta       | llment payment plar               | 1                                 |  |                          |                                |
| 1. Installment June 2024      |                                   | £15,250                           |  |                          |