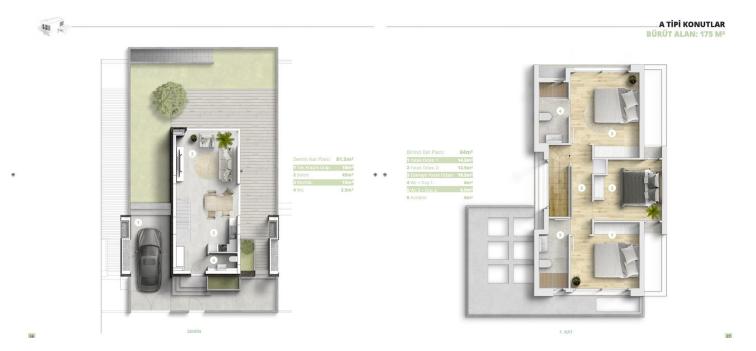

### Incesu, Kyrenia West, North Cyprus

- Property Ref: 511
- Sea and mountains view.
- Central heating/cooling, solar hot water, enclosed garages, and a communal pool.
- Modern design. Flexible payment plan.
- Walking path 2.5 km.
- Flexible payment plan.







3 Bedrooms





3 Bathrooms

13 Months Instalments





### **Exterior Images**















**Interior Images** 















**Floor Plan** 





## Site Plan

### Incesu, Kyrenia West, North Cyprus





# **Project Location**

Project is located on the hills of Alsancak in Incesu.





## **About the Project**

Situated just 1km south of Alsancak Central, near the border of İncesu Village and the adjacent forest, this distinctive residential project harmonizes modern living with natural tranquility. With easy access to Kyrenia and other cities via the motorway, the location offers a serene retreat within reach of the developing Alsancak area.

Comprising 32 residences, including 20 3+1 duplex villas and 12 2+1 duplex row houses, the project seamlessly blends rural and modern aesthetics. Each residence features a functional layout, emphasizing privacy while providing direct access to communal areas like the pool, terraces, and c