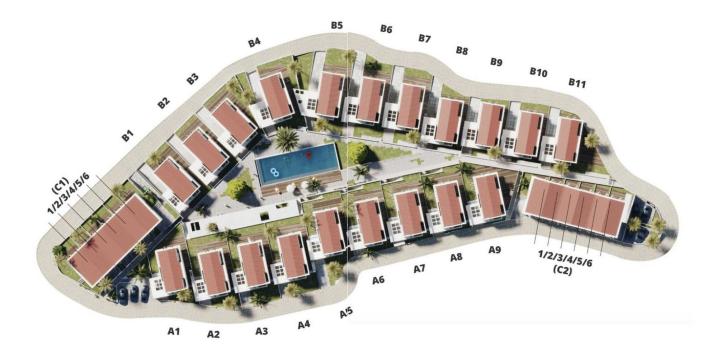

### Incesu, Kyrenia West, North Cyprus

- Property Ref: 511
- Sea and mountains view.
- Central heating/cooling, solar hot water, enclosed garages, and a communal pool.
- Modern design. Flexible payment plan.
- Walking path 2.5 km.
- Flexible payment plan.







3 Bedrooms





3 Bathrooms

13 Months Instalments





### **Exterior Images**















**Interior Images** 















**Floor Plan** 





## Site Plan

### Incesu, Kyrenia West, North Cyprus





# **Project Location**

Project is located on the hills of Alsancak in Incesu.





## **About the Project**

Situated just 1km south of Alsancak Central, near the border of İncesu Village and the adjacent forest, this distinctive residential project harmonizes modern living with natural tranquility. With easy access to Kyrenia and other cities via the motorway, the location offers a serene retreat within reach of the developing Alsancak area.

Comprising 32 residences, including 20 3+1 duplex villas and 12 2+1 duplex row houses, the project seamlessly blends rural and modern aesthetics. Each residence features a functional layout, emphasizing privacy while providing direct access to communal areas like the pool, terraces, and cafés.

Built with nature-friendly materials, the houses bo