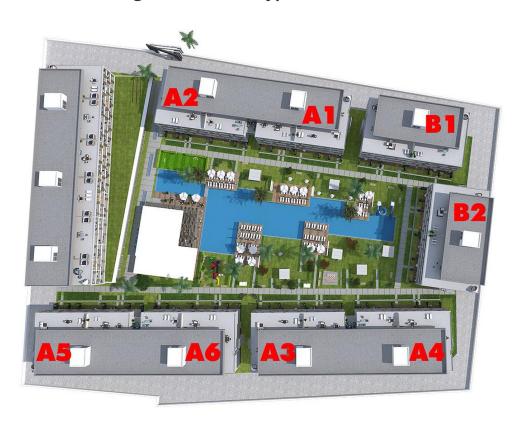

Long Beach, Iskele Long Beach, North Cyprus

- Property Ref: 510
- Ready to move in. Fully furnished.
- VAT has been paid. Water and electricity are connected.
- There are two studio apartments available, one facing the courtyard with a pool view and the other facing the mountains.
- Walking distance to the sea.
- Perfect for a vacation. Very high rental potential. Smart investment.

£105,600





 $52 \text{ m}^2$ 

Studio



1 Bathroom



**Exterior Images** 













**Interior Images** 













**Floor Plan** 





### Site Plan

Long Beach, Iskele Long Beach, North Cyprus





### **Project Location**

The apartments are located in the Iskele area within walking distance to the famous sandy beach of Long Beach.



| Supermarket             | 1 min  | Pera Mackenzie Beach Club | 4 mins  |
|-------------------------|--------|---------------------------|---------|
| Beach                   | 2 mins | Famagusta                 | 15 mins |
| Cafes and Restaurants   | 2 mins | Salamis Ancient City      | 20 mins |
| Bars and Clubs          | 2 mins | Ercan Airport             | 40 mins |
| 5 Star Hotel and Casino | 2 mins | Larnaca Airport           | 60 mins |



#### **About the Project**

Located in a complex with hotel infrastructure within walking distance of the popular Long Beach, this studio offers an ideal combination of comfort and convenience. Fully fur