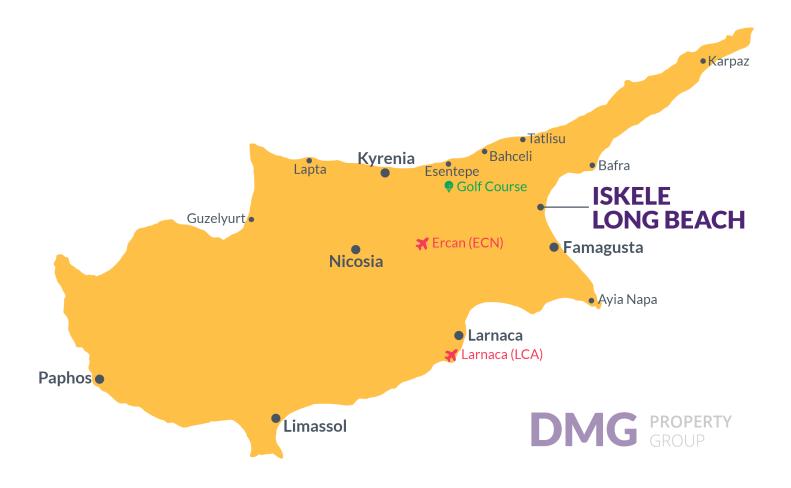

### **Project Location**

The apartments are located in the Iskele area within walking distance to the famous sandy beach of Long Beach.

| Supermarket             | 1 min  | Pera Mackenzie Beach Club | 4 mins  |
|-------------------------|--------|---------------------------|---------|
| Beach                   | 2 mins | Famagusta                 | 15 mins |
| Cafes and Restaurants   | 2 mins | Salamis Ancient City      | 20 mins |
| Bars and Clubs          | 2 mins | Ercan Airport             | 40 mins |
| 5 Star Hotel and Casino | 2 mins | Larnaca Airport           | 60 mins |