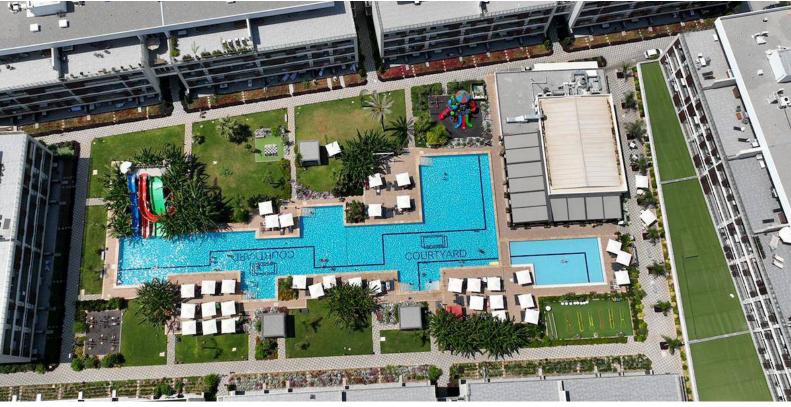

### Site Plan

Long Beach, Iskele Long Beach, North Cyprus

### **Project Location**

The apartments are located in the Iskele area within walking distance to the famous sandy beach of Long Beach.

| Supermarket             | 1 min  | Pera Mackenzie Beach Club | 4 mins  |
|-------------------------|--------|---------------------------|---------|
| Beach                   | 2 mins | Famagusta                 | 15 mins |
| Cafes and Restaurants   | 2 mins | Salamis Ancient City      | 20 mins |
| Bars and Clubs          | 2 mins | Ercan Airport             | 40 mins |
| 5 Star Hotel and Casino | 2 mins | Larnaca Airport           | 60 mins |