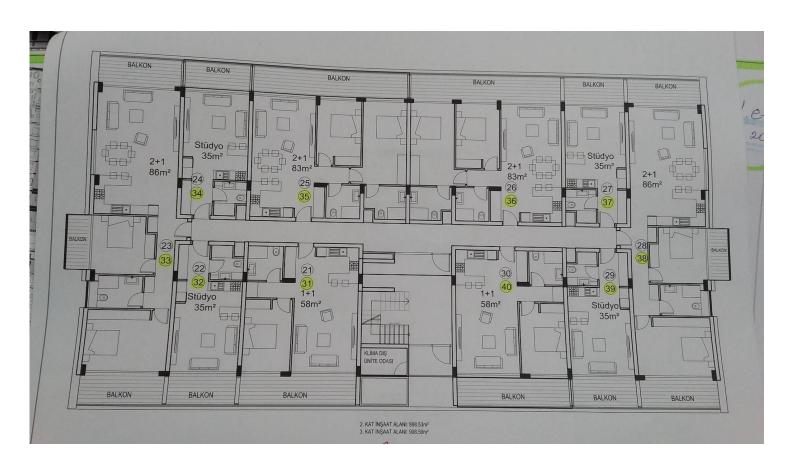

There are two studio apartments available here, one apartments facing the mountain and the other facing the courtyard with a great view of the pool.

## **Lowest Price Unit For This Property Type**

**Property Info** 

| Туре                 | No                  |  |  |
|----------------------|---------------------|--|--|
| Studio Apartment     | 27                  |  |  |
| Block                | Floor               |  |  |
| Mountain view        | 3                   |  |  |
| Interior             | Balcony Terrace     |  |  |
| 44.00 m <sup>2</sup> | 8.00 m <sup>2</sup> |  |  |
| Total Living Space   |                     |  |  |
| 52.00 m <sup>2</sup> |                     |  |  |