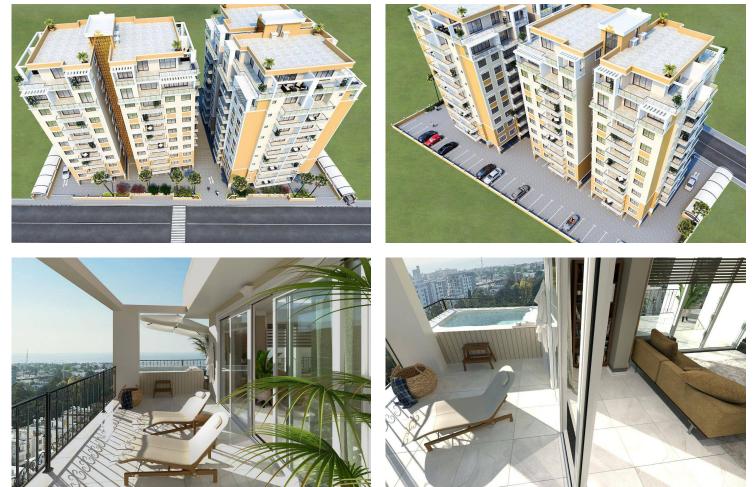

### **About the Project**

This exclusive residential complex featuring meticulously designed 1+1 and 2+1 apartments, along with two luxurious penthouses. The sophisticated facade, adorned with beautiful balconies and terraces, offers the perfect setting for your summer retreat, complete with space for outdoor furniture, Jacuzzis, and sun loungers. With a limited 10 floors, the complex provides a heightened sense of privacy and exclusivity.

Elevating your living experience, the complex grants breathtaking views of the sea and mountains, starting from the 4th floor. Ideal for those seeking a vibrant city lifestyle or considering rental opportunities, our complex stands out as a rare gem in the city center, where new housing options are scarce.

Our rooftop boasts a serene lounge area complemented by a mini bar and Jacuzzi, providing a tranquil escape. For your convenience, both ground and underground parking facilities are available. As a special offer, purchasing apartments from the 8th to the 10th floor includes complimentary underground parking, alleviating any concerns about parking in the bustling city center.

Enjoy the convenience of nearby amenities, including two supermarkets, the Pure Touch Anti Aging shopping center within a 10-minute drive, pharmacies, a football field, and a gym (which will be part of our complex). Additionally, discover entertainment options like the Grand Pasha Casino and PiaBella Casino, as well as an array of restaurants, cafes, and nightclubs. The picturesque embankment, adorned with cozy cafes. Experience a harmonious blend of luxury, convenience, and breathtaking views at our exceptional residential complex.