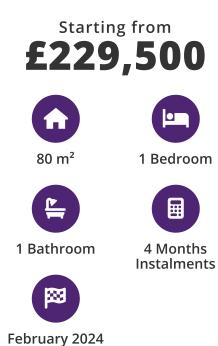

## Lowest Price Unit For This Property Type

#### **Property Info**

### Lowest Price Unit For This Property Type

#### payment plan remaining after delivery

**50%** payment plan remaining after delivery

| 1. Installment July 2024      | £28,688 |
|-------------------------------|---------|
| 2. Installment August 2024    | £28,688 |
| 3. Installment September 2024 | £28,688 |
| 4. Installment October 2024   | £28,686 |