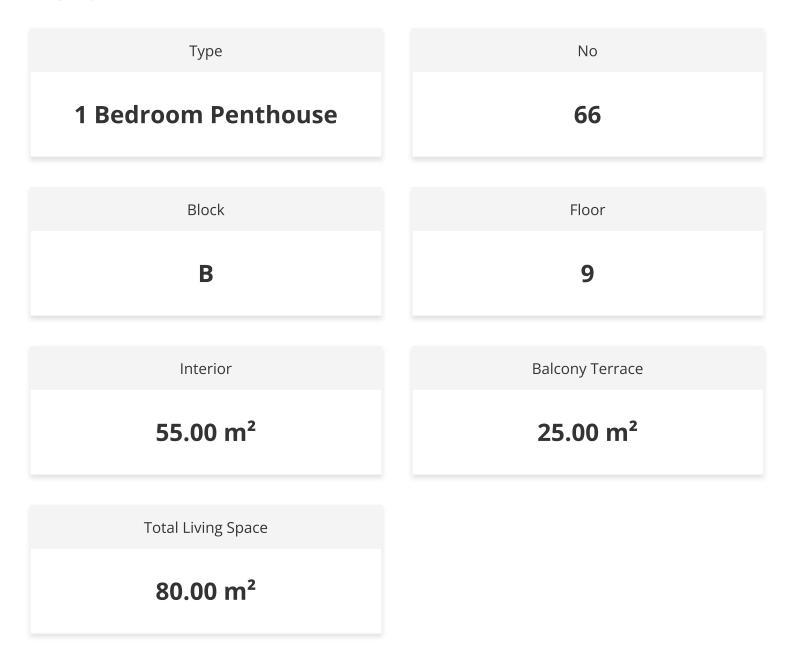

the 8th to the 10th floor includes complimentary underground parking, alleviating any concerns about parking in the bustling city center.

Enjoy the convenience of nearby amenities, including two supermarkets, the Pure Touch Anti Aging shopping center within a 10-minute drive, pharmacies, a football field, and a gym (which will be part of our complex). Additionally, discover entertainment options like the Grand Pasha Casino and PiaBella Casino, as well as an array of restaurants, cafes, and nightclubs. The picturesque embankment, adorned with cozy cafes. Experience a harmonious blend of luxury, convenience, and breathtaking views at our exceptional residential complex.



**Construction Status** 

**March 2024** 







## Lowest Price Unit For This Property Type

#### **Property Info**





### Lowest Price Unit For This Property Type

#### payment plan remaining after delivery

**50%** payment plan remaining after delivery

| 1. Installment July 2024      | £28,688 |
|-------------------------------|---------|
| 2. Installment August 2024    | £28,688 |
| 3. Installment September 2024 | £28,688 |
| 4. Installment October 2024   | £28,686 |

DMG PROPERTY GROUP