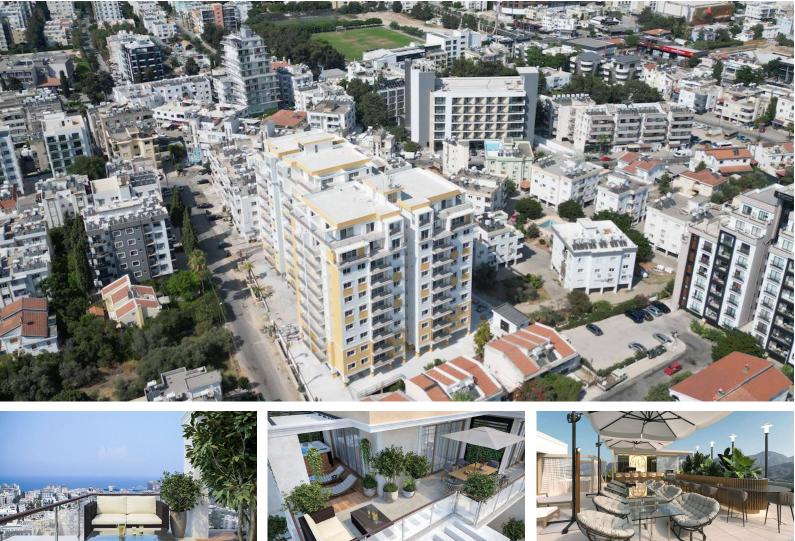

### **About the Project**

This exclusive residential complex featuring meticulously designed 1+1 and 2+1 apartments, along with two luxurious penthouses. The sophisticated facade, adorned with beautiful balconies and terraces, offers the perfect setting for your summer retreat, complete with space for outdoor furniture, Jacuzzis, and sun loungers. With a limited 10 floors, the complex provides a heightened sense of privacy and exclusivity.

Elevating your living experience, the complex grants breathtaking views of the sea and mountains, starting from the 4th floor. Ideal for those seeking a vibrant city lifestyle or considering rental opportunities, our complex stands out as a rare gem in the city center, where new housing options are scarce.

Our rooftop boasts a serene lounge area complemented by a mini bar and Jacuzzi, providing a tranquil escape. For your convenience, both ground and underground parking facilities are available. As a special offer, purchasing apartments from the 8th to the 10th floor includes complimentary underground parking, alleviating any concerns about parking in the bustling city center.

Enjoy the convenience of nearby amenities, including two supermarkets, the Pure Touch Anti Aging shopping center within a 10-minute drive, pharmacies, a football field, and a gym (which will be part of our complex). Additionally, discover entertainment options like the Grand Pasha Casino and PiaBella Casino, as well as an array of restaurants, cafes, and nightclubs. The picturesque embankment, adorned with cozy cafes. Experience a harmonious blend of luxury, convenience, and breathtaking views at our exceptional residential complex.