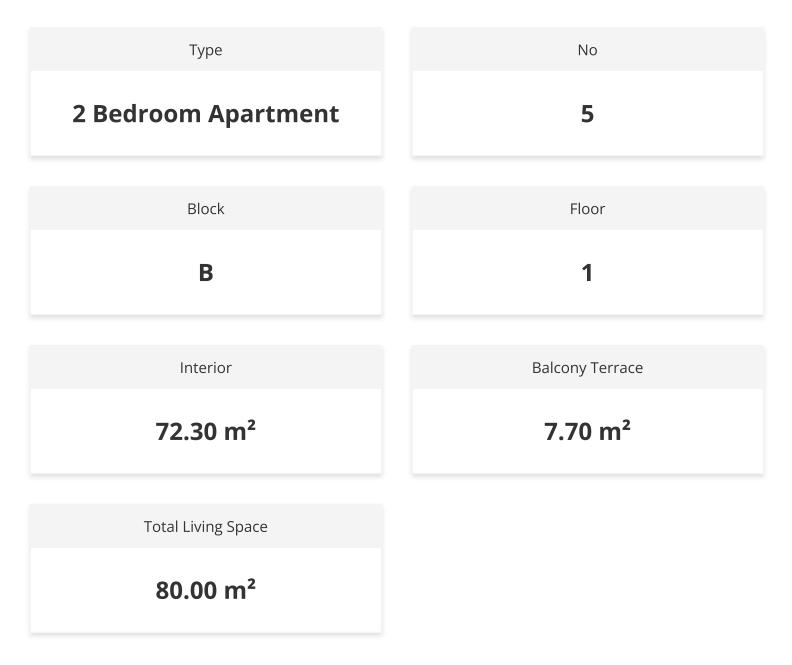

the 8th to the 10th floor includes complimentary underground parking, alleviating any concerns about parking in the bustling city center.

Enjoy the convenience of nearby amenities, including two supermarkets, the Pure Touch Anti Aging shopping center within a 10-minute drive, pharmacies, a football field, and a gym (which will be part of our complex). Additionally, discover entertainment options like the Grand Pasha Casino and PiaBella Casino, as well as an array of restaurants, cafes, and nightclubs. The picturesque embankment, adorned with cozy cafes. Experience a harmonious blend of luxury, convenience, and breathtaking views at our exceptional residential complex.



**Construction Status** 

**March 2024** 







## Lowest Price Unit For This Property Type

#### **Property Info**





### Lowest Price Unit For This Property Type

#### payment plan remaining after delivery

**50%** payment plan remaining after delivery

| 1. Installment July 2024      | £16,875 |
|-------------------------------|---------|
| 2. Installment August 2024    | £16,875 |
| 3. Installment September 2024 | £16,875 |
| 4. Installment October 2024   | £16,875 |