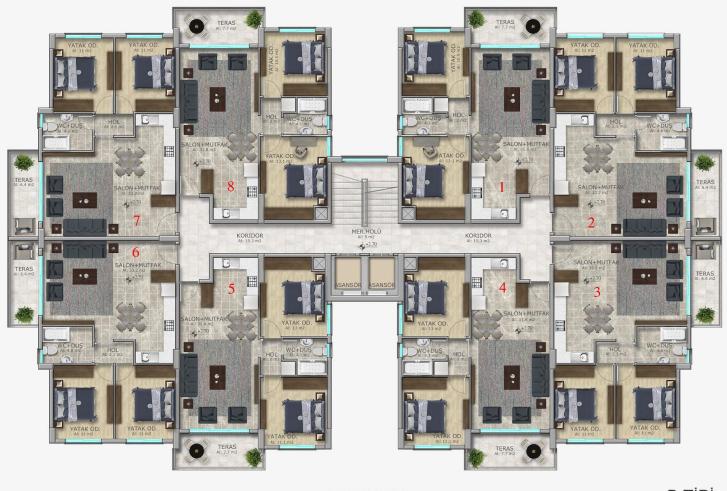

80 m<sup>2</sup> to 85 m<sup>2</sup>

5 m<sup>2</sup> 2 Bedrooms

4 Months Instalments

February 2024 Completion

**Exterior Images** 

**Interior Images** 

**Floor Plan** 

1. KAT PLANI

B TİPİ