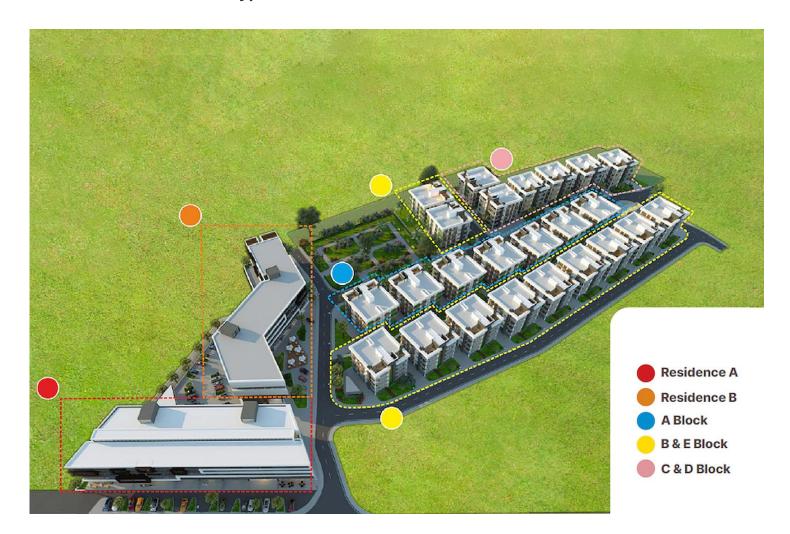

Yenikent, Nicosia, North Cyprus

- Property Ref: 504
- Ready to move in.
- Private storage place and parking space.
- VRF system is included.
- A well-maintained residential complex with a green area and facilities.
- Located in a prestigious area in Nicosia close to the border with the European Union.

£142,000





75 m<sup>2</sup> to 112 m<sup>2</sup>

1 Bedroom







February 2024 Completion



**Exterior Images** 







**Interior Images** 













**Floor Plan** 



2 Salon & Yemek Böl. : 20m²

**6** Hol : 4m<sup>2</sup>

**❷ WC & Duş** :5m²

6 Yatak Odası :16m²

**6** Balkon : 7m<sup>2</sup>



### Site Plan

Yenikent, Nicosia, North Cyprus



## **Project Location**

The project located is in the capital of Northern Cyprus, Nicosia.



| Supermarket, Gym, Cafes                                     | 1 min    |
|-------------------------------------------------------------|----------|
| The new Presidential Palace and TRNC<br>Parliament Building | 1<br>min |
| National Park                                               | 2 mins   |
| Metehan Border Gate                                         | 3 mins   |

| Bank                            | 3 mins  |
|---------------------------------|---------|
| Dereboyu Avenue Shopping Center | 4 mins  |
| TED College                     | 7 mins  |
| Near East University            | 12 mins |
| Ercan Airport                   | 24 mins |



### **About the Project**

This is a ready prest