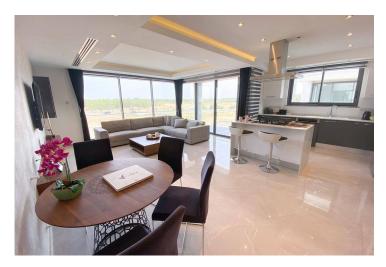

£142,000

75 m<sup>2</sup> to 112 m<sup>2</sup>

1 Bedroom

February 2024 Completion

**Exterior Images** 

**Interior Images** 

**Floor Plan** 

2 Salon & Yemek Böl. : 20m²

### Residential Apartment Features:

- Environmentally Friendly Material
- Double Glazed Aluminum
- Water and Heat Insulation for Roofs
- Custom Design Suspended Ceiling
- Parquet, Marble, and Ceramic Floor
- Master Bedroom En-Suite
- Acrylic Kitchen Cabinets
- Built-in Wardrobe
- Solar Energy Supported Water Boilers
- VRF/VRV Central Heating and Cooling