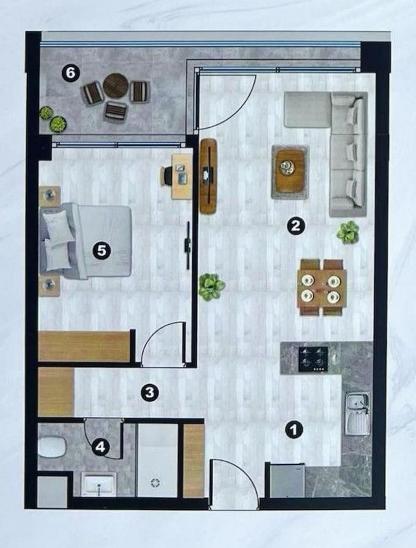

£142,000

75 m<sup>2</sup> to 112 m<sup>2</sup>

1 Bedroom

February 2024 Completion

**Exterior Images** 

**Interior Images** 

**Floor Plan** 

2 Salon & Yemek Böl. : 20m²

**6** Hol : 4m<sup>2</sup>

**❷ WC & Duş** :5m²

6 Yatak Odası :16m²

**6** Balkon : 7m<sup>2</sup>