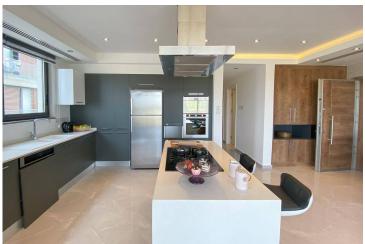

£187,000

105 m<sup>2</sup> to 140 m<sup>2</sup>

2 Bedrooms

2 Bathrooms

February 2024 Completion

**Exterior Images** 

**Interior Images** 

**Floor Plan** 

### Residential Apartment Features:

- Environmentally Friendly Material
- Double Glazed Aluminum
- Water and Heat Insulation for Roofs
- Custom Design Suspended Ceiling
- Parquet, Marble, and Ceramic Floor
- Master Bedroom En-Suite
- Acrylic Kitchen Cabinets
- Built-in Wardrobe
- Solar Energy Supported Water Boilers
- VRF/VRV Central Heating and Cooling