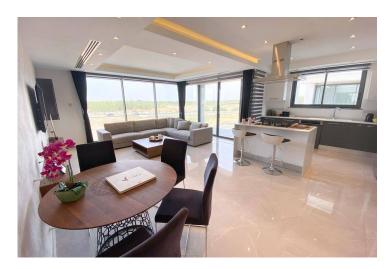

£187,000

105 m<sup>2</sup> to 140 m<sup>2</sup>

2 Bedrooms

2 Bathrooms

February 2024 Completion

**Exterior Images** 

**Interior Images** 

**Floor Plan** 

Emphasizing sustainability and modern living, apartments showcase eco-friendly materials, double-glazed windows, and high-end finishes. The project integrates seamlessly into commercial activities with ground-floor shops and adaptable residential spaces for businesses.

### Residential Apartment Features:

- Environmentally Friendly Material
- Double Glazed Aluminum
- Water and Heat Insulation for Roofs
- Custom Design Suspended Ceiling
- Parquet, Marble, and Ceramic Floor
- Master Bedroom En-Suite
- Acrylic Kitchen Cabinets
- Built-in Wardrobe
- Solar Energy Supported Water Boilers
- VRF/VRV Central Heating and Cooling