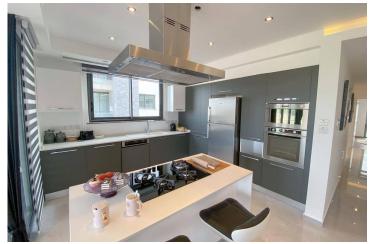

£187,000

105 m<sup>2</sup> to 140 m<sup>2</sup>

2 Bedrooms

2 Bathrooms

February 2024 Completion

**Exterior Images** 

**Interior Images** 

**Floor Plan** 

### Residential Apartment Features:

- Environmentally Friendly Material
- Double Glazed Aluminum
- Water and Heat Insulation for Roofs
- Custom Design Suspended Ceiling
- Parquet, Marble, and Ceramic Floor
- Master Bedroom En-Suite
- Acrylic Kitchen Cabinets
- Built-in Wardrobe
- Solar Energy Supported Water Boilers
- VRF/VRV Central Heating and Cooling