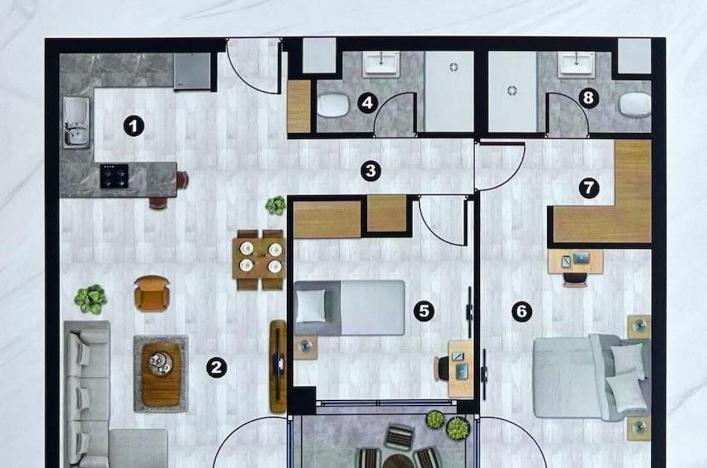

| Mutfak             | :15m²              |
|--------------------|--------------------|
| Salon & Yemek Böl. | : 22m²             |
| Hol                | : 4.5m²            |
|                    | Salon & Yemek Böl. |

**WC & Duş** : 5.5m<sup>2</sup>

**6** Yatak Odası 1. : 14m²

6 Ebeveyn Yatak Odası : 17m²

**O Dolap Odası** :5m²

**8** WC & Duş : 5.5m<sup>2</sup>

**D** Balkon : 16m²