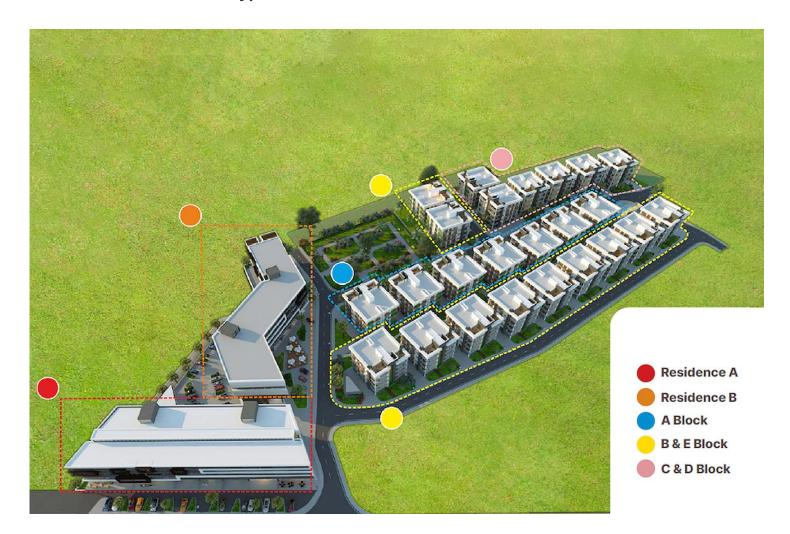

uded.
- A well-maintained residential complex with a green area and facilities.
- Located in a prestigious area in Nicosia close to the border with the European Union.

£187,000





105 m<sup>2</sup> to 140 m<sup>2</sup>

2 Bedrooms





2 Bathrooms

February 2024 Completion

**Exterior Images** 







**Interior Images** 













**Floor Plan** 

| Mutfak             | :15m²              |
|--------------------|--------------------|
| Salon & Yemek Böl. | : 22m²             |
| Hol                | : 4.5m²            |
|                    | Salon & Yemek Böl. |

**WC & Duş** : 5.5m<sup>2</sup>

**6** Yatak Odası 1. : 14m²

6 Ebeveyn Yatak Odası : 17m²

**O Dolap Odası** :5m²

**8** WC & Duş : 5.5m<sup>2</sup>

**D** Balkon : 16m²



### Site Plan

Yenikent, Nicosia, North Cyprus



## **Project Location**

The project located is in the capital of Northern Cyprus, Nicosia.



| Supermarket, Gym, Cafes                                     | 1 min    |
|-------------------------------------------------------------|----------|
| The new Presidential Palace and TRNC<br>Parliament Building | 1<br>min |
| National Park                                               | 2 mins   |
| Metehan Border Gate                                         | 3 mins   |

| Bank                            | 3 mins  |
|---------------------------------|---------|
| Dereboyu Avenue Shopping Center | 4 mins  |
| TED College                     | 7 mins  |
| Near East University            | 12 mins |
| Ercan Airport                   | 24 mins |



## **About the Project**

This is a ready presti