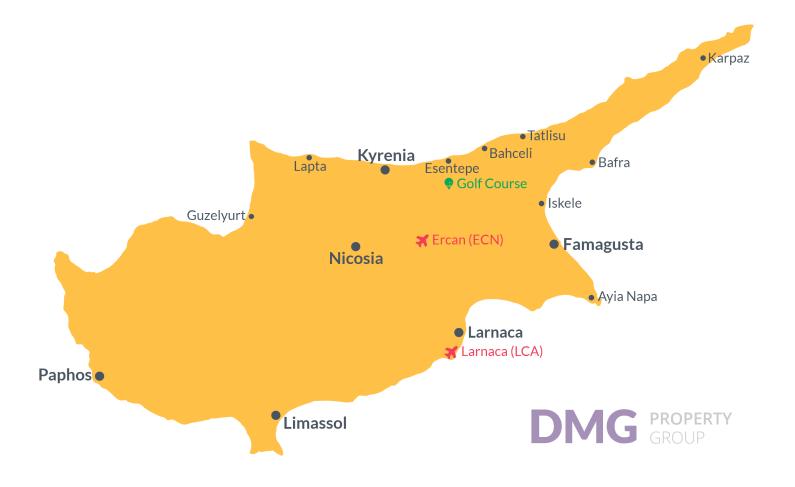

## **Project Location**

The project located is in the capital of Northern Cyprus, Nicosia.

| Supermarket, Gym, Cafes                                     | 1 min    |
|-------------------------------------------------------------|----------|
| The new Presidential Palace and TRNC<br>Parliament Building | 1<br>min |
| National Park                                               | 2 mins   |
| Metehan Border Gate                                         | 3 mins   |

| Bank                            | 3 mins  |
|---------------------------------|---------|
| Dereboyu Avenue Shopping Center | 4 mins  |
| TED College                     | 7 mins  |
| Near East University            | 12 mins |
| Ercan Airport                   | 24 mins |