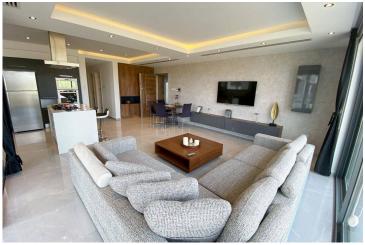

£187,000

105 m<sup>2</sup> to 140 m<sup>2</sup>

2 Bedrooms

2 Bathrooms

February 2024 Completion

**Exterior Images** 

**Interior Images** 

**Floor Plan** 

### Residential Apartment Features:

- Environmentally Friendly Material
- Double Glazed Aluminum
- Water and Heat Insulation for Roofs
- Custom Design Suspended Ceiling
- Parquet, Marble, and Ceramic Floor
- Master Bedroom En-Suite
- Acrylic Kitchen Cabinets
- Built-in Wardrobe
- Solar Energy Supported Water Boilers
- VRF/VRV Central Heating and Cooling