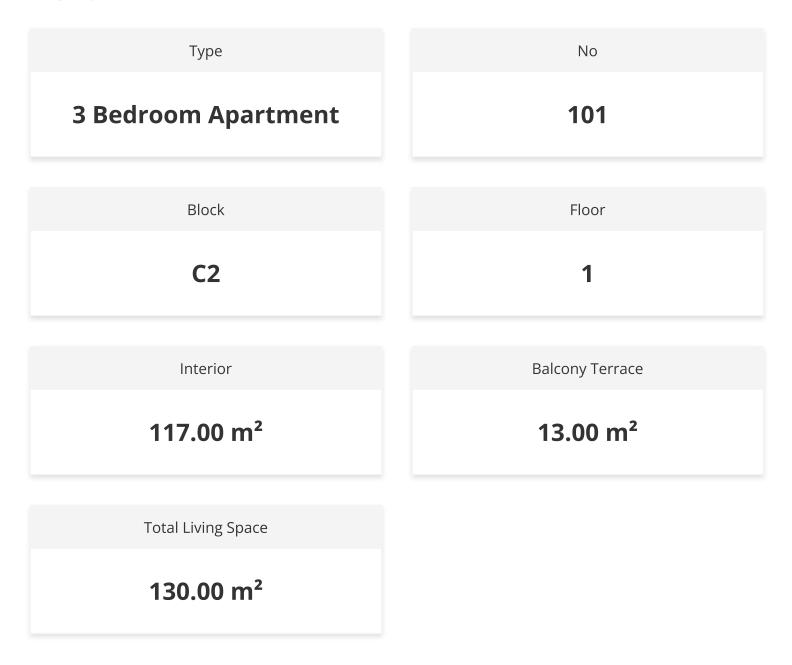

e new Presidential Complex, Near East Bank headquarters, and with top-notch amenities, Intense Nicosia stands out as a modern, vibrant community setting new standards in Northern Cyprus.

**Residential Apartment Features:** 

- Environmentally Friendly Material
- Double Glazed Aluminum
- Water and Heat Insulation for Roofs
- Custom Design Suspended Ceiling
- Parquet, Marble, and Ceramic Floor
- Master Bedroom En-Suite
- Acrylic Kitchen Cabinets
- Built-in Wardrobe
- Solar Energy Supported Water Boilers
- VRF/VRV Central Heating and Cooling

#### System

• Environmentally Friendly Hansgrohe

#### Sanitary Ware

- Central Hydrophore System
- Central Satellite, Internet, and Telephone

#### Infrastructure

• Intercom System.

# Lowest Price Unit For This Property Type

### **Property Info**