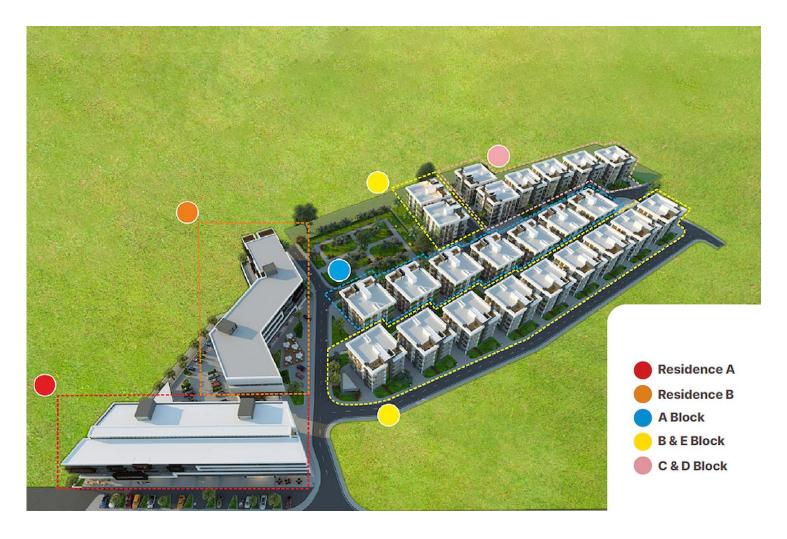

Yenikent, Nicosia, North Cyprus

- Property Ref: 502
- Ready to move in.
- Private storage place and parking space.
- VRF system is included.
- A well-maintained residential complex with a green area and facilities.
- Located in a prestigious area in Nicosia close to the border with the European Union.







3 Bedrooms





**3** Bathrooms

February 2024 Completion



**Exterior Images** 







**Interior Images** 















**Floor Plan** 





## Site Plan

Yenikent, Nicosia, North Cyprus





# **Project Location**

The project located is in the capital of Northern Cyprus, Nicosia.



| Supermarket, Gym, Cafes                                     | 1 min    |
|-------------------------------------------------------------|----------|
| The new Presidential Palace and TRNC<br>Parliament Building | 1<br>min |
| National Park                                               | 2 mins   |
| Metehan Border Gate                                         | 3 mins   |

| Bank                            | 3 mins  |
|---------------------------------|---------|
| Dereboyu Avenue Shopping Center | 4 mins  |
| TED College                     | 7 mins  |
| Near East University            | 12 mins |
| Ercan Airport                   | 24 mins |



## **About the Project**

This is a ready prest