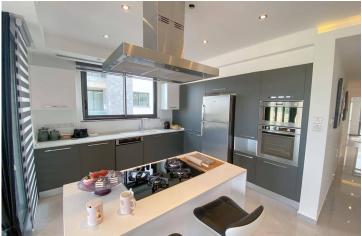

3 Bedrooms

**3** Bathrooms

February 2024 Completion

**Exterior Images** 

**Interior Images** 

**Floor Plan** 

**Residential Apartment Features:** 

- Environmentally Friendly Material
- Double Glazed Aluminum
- Water and Heat Insulation for Roofs
- Custom Design Suspended Ceiling
- Parquet, Marble, and Ceramic Floor
- Master Bedroom En-Suite
- Acrylic Kitchen Cabinets
- Built-in Wardrobe
- Solar Energy Supported Water Boilers
- VRF/VRV Central Heating and Cooling