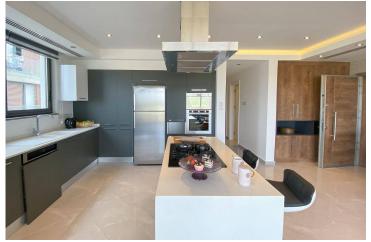

3 Bedrooms

**3** Bathrooms

February 2024 Completion

**Exterior Images** 

**Interior Images** 

**Floor Plan** 

**Residential Apartment Features:** 

- Environmentally Friendly Material
- Double Glazed Aluminum
- Water and Heat Insulation for Roofs
- Custom Design Suspended Ceiling
- Parquet, Marble, and Ceramic Floor
- Master Bedroom En-Suite
- Acrylic Kitchen Cabinets
- Built-in Wardrobe
- Solar Energy Supported Water Boilers
- VRF/VRV Central Heating and Cooling