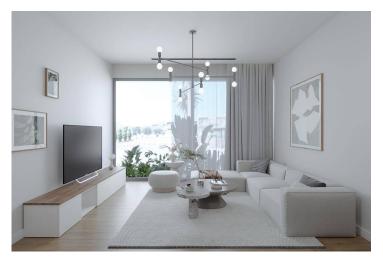

#### Karsiyaka, Kyrenia West, North Cyprus

- Property Ref: 500
- Private roof terrace with sea and mountains views.
- 2 bathrooms in block D. InVRF system is included in the price. Generators.
- There is a high rental potential for both short and long term. Rental management is available.
- Hotel facilities and wellness center.
- Private beach club and shuttle service to the beach.

£252,000





 $128 \text{ m}^2$  to  $139 \text{ m}^2$ 

2 Bedrooms



1 Bathroom

16 Months Instalments



Completion

September 2025



**Exterior Images** 















**Interior Images** 















#### **Floor Plan**



## TYPE I FIRST FLOOR PLAN(2+1)



## Site Plan

### Karsiyaka, Kyrenia West, North Cyprus



## **Project Location**

The complex is located in a quiet area of Karsyaka in Kyrenia.



| Sea                        | 3 mins  | Necat British College     | 16 mins  |
|----------------------------|---------|---------------------------|----------|
| Supermarket                | 5 mins  | Girne American University | 22 mins  |
| Restaurants and Bars       | 5 mins  | Kyrenia Town Center       | 25 mins  |
| Lapta Coastal Walking Path | 7 mins  | Ercan Airport             | 65 mins  |
| 5 stars Hotels and Casinos | 10 mins | Larnaca Airport           | 100 mins |



### **About the Project**

This exquisite residential complex, a harmonious blend of luxury and