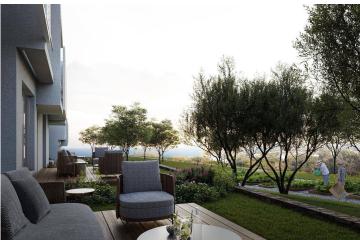

#### Karsiyaka, Kyrenia West, North Cyprus

- Property Ref: 500
- Private roof terrace with sea and mountains views.
- 2 bathrooms in block D. InVRF system is included in the price. Generators.
- There is a high rental potential for both short and long term. Rental management is available.
- Hotel facilities and wellness center.
- Private beach club and shuttle service to the beach.

£252,000





 $128 \text{ m}^2$  to  $139 \text{ m}^2$ 

2 Bedrooms



1 Bathroom

16 Months Instalments



Completion

September 2025



**Exterior Images** 















**Interior Images** 















#### **Floor Plan**



## TYPE I FIRST FLOOR PLAN(2+1)



## Site Plan

### Karsiyaka, Kyrenia West, North Cyprus



## **Project Location**

The complex is located in a quiet area of Karsyaka in Kyrenia.



| Sea                        | 3 mins  | Necat British College     | 16 mins  |
|----------------------------|---------|---------------------------|----------|
| Supermarket                | 5 mins  | Girne American University | 22 mins  |
| Restaurants and Bars       | 5 mins  | Kyrenia Town Center       | 25 mins  |
| Lapta Coastal Walking Path | 7 mins  | Ercan Airport             | 65 mins  |
| 5 stars Hotels and Casinos | 10 mins | Larnaca Airport           | 100 mins |



### **About the Project**

This exquisite residential complex, a