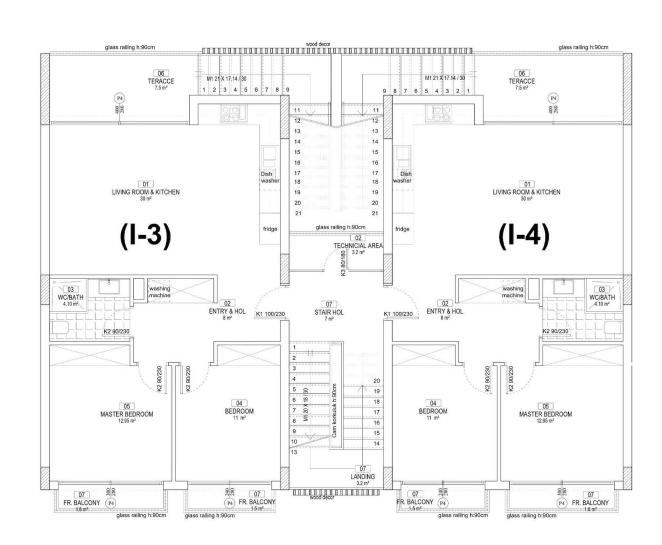

#### Karsiyaka, Kyrenia West, North Cyprus

- Property Ref: 500
- Private roof terrace with sea and mountains views.
- 2 bathrooms in block D. InVRF system is included in the price. Generators.
- There is a high rental potential for both short and long term. Rental management is available.
- Hotel facilities and wellness center.
- Private beach club and shuttle service to the beach.

£252,000





 $128 \text{ m}^2$  to  $139 \text{ m}^2$ 

2 Bedrooms



1 Bathroom

16 Months Instalments



Completion

September 2025



**Exterior Images** 















**Interior Images** 















#### **Floor Plan**



## TYPE I FIRST FLOOR PLAN(2+1)



## Site Plan

### Karsiyaka, Kyrenia West, North Cyprus



## **Project Location**

The complex is located in a quiet area of Karsyaka in Kyrenia.



| Sea                        | 3 mins  | Necat British College     | 16 mins  |
|----------------------------|---------|---------------------------|----------|
| Supermarket                | 5 mins  | Girne American University | 22 mins  |
| Restaurants and Bars       | 5 mins  | Kyrenia Town Center       | 25 mins  |
| Lapta Coastal Walking Path | 7 mins  | Ercan Airport             | 65 mins  |
| 5 stars Hotels and Casinos | 10 mins | Larnaca Airport           | 100 mins |



### **About the Project**

This exquisite residential complex, a harmonious blend of luxury and tranquility. Comprising two-story