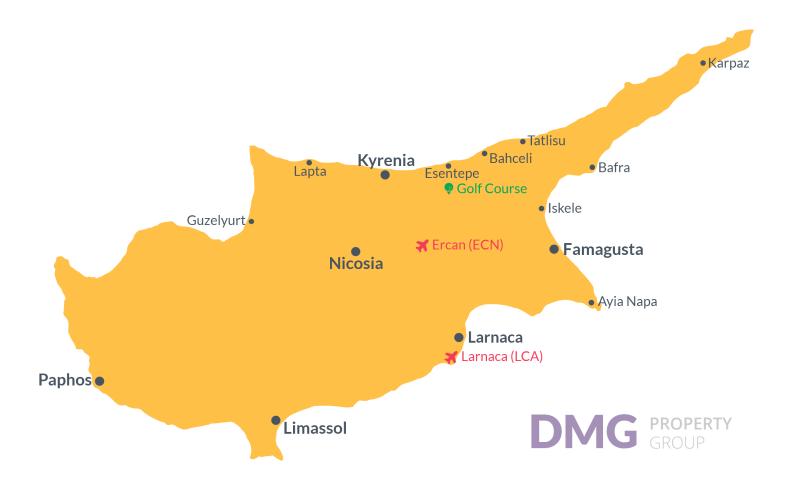

## **Project Location**

The complex is located in a quiet area of Karsyaka in Kyrenia.

| Sea                        | 3 mins  | Necat British College     | 16 mins  |
|----------------------------|---------|---------------------------|----------|
| Supermarket                | 5 mins  | Girne American University | 22 mins  |
| Restaurants and Bars       | 5 mins  | Kyrenia Town Center       | 25 mins  |
| Lapta Coastal Walking Path | 7 mins  | Ercan Airport             | 65 mins  |
| 5 stars Hotels and Casinos | 10 mins | Larnaca Airport           | 100 mins |