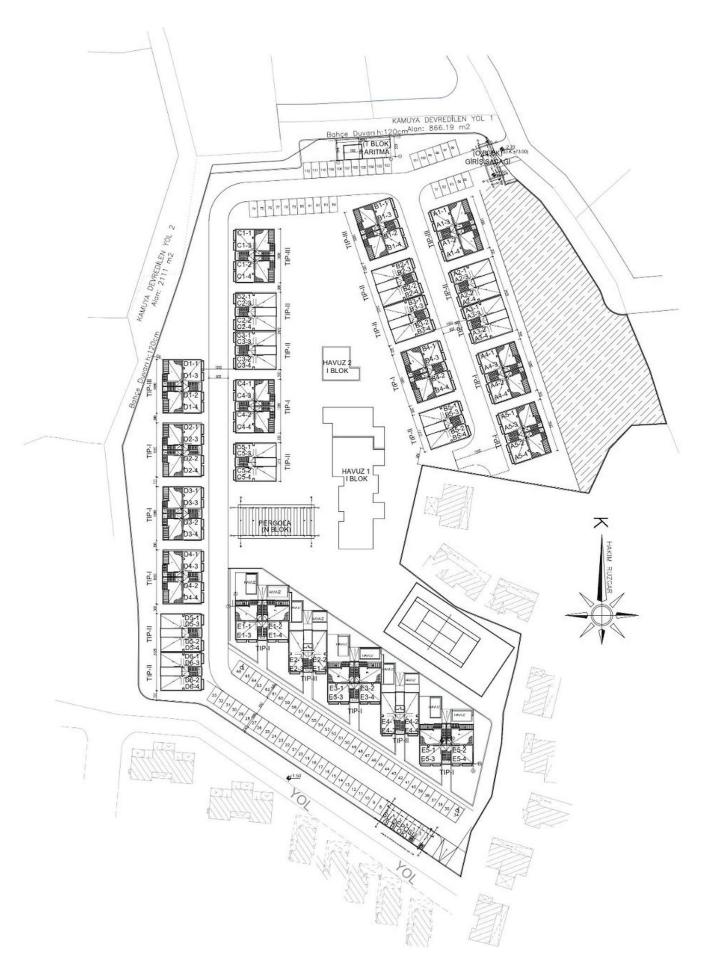

#### Karsiyaka, Kyrenia West, North Cyprus

- Property Ref: 500
- Private roof terrace with sea and mountains views.
- 2 bathrooms in block D. InVRF system is included in the price. Generators.
- There is a high rental potential for both short and long term. Rental management is available.
- Hotel facilities and wellness center.
- Private beach club and shuttle service to the beach.

£252,000





 $128 \text{ m}^2$  to  $139 \text{ m}^2$ 

2 Bedrooms



1 Bathroom

16 Months Instalments



Completion

September 2025



**Exterior Images** 















**Interior Images** 















#### **Floor Plan**



## TYPE I FIRST FLOOR PLAN(2+1)



## Site Plan

### Karsiyaka, Kyrenia West, North Cyprus



## **Project Location**

The complex is located in a quiet area of Karsyaka in Kyrenia.



| Sea                        | 3 mins  | Necat British College     | 16 mins  |
|----------------------------|---------|---------------------------|----------|
| Supermarket                | 5 mins  | Girne American University | 22 mins  |
| Restaurants and Bars       | 5 mins  | Kyrenia Town Center       | 25 mins  |
| Lapta Coastal Walking Path | 7 mins  | Ercan Airport             | 65 mins  |
| 5 stars Hotels and Casinos | 10 mins | Larnaca Airport           | 100 mins |



### **About the Project**

This exquisite residential complex, a harmonious blend of luxury and tranquility. Comprising two-story blocks, our complex features a total of 104 apartments, each meticulously designed for modern