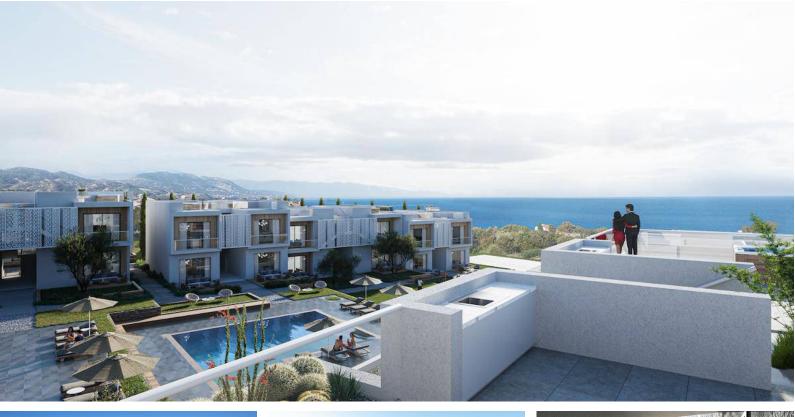

#### Karsiyaka, Kyrenia West, North Cyprus

- Property Ref: 500
- Private roof terrace with sea and mountains views.
- 2 bathrooms in block D. InVRF system is included in the price. Generators.
- There is a high rental potential for both short and long term. Rental management is available.
- Hotel facilities and wellness center.
- Private beach club and shuttle service to the beach.

### **About the Project**

This exquisite residential complex, a harmonious blend of luxury and tranquility. Comprising two-story blocks, our complex features a total of 104 apartments, each meticulously designed for modern living.

Discover the allure of our residences, including 1+1 apartments with private gardens, 1+1 penthouses, 2+1 apartments with exclusive gardens, and 2+1 penthouses. The architectural elegance is complemented by a range of amenities that redefine the concept of sophisticated living.

Within the complex, residents can indulge in a variety of recreational activities. A tennis court awaits those seeking an active lifestyle, while a restaurant caters to culinary desires. Our wellness center encompasses a spa, sauna, hammam, and a fully-equipped gym, offering a haven for relaxation and rejuvenation. Immerse yourself in the refreshing ambiance of our pools – with three outdoor swimming pools to choose from – or practice your swing at the mini golf course.