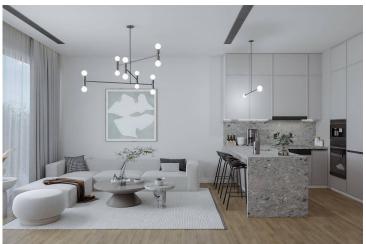

#### Karsiyaka, Kyrenia West, North Cyprus

- Property Ref: 500
- Private roof terrace with sea and mountains views.
- 2 bathrooms in block D. InVRF system is included in the price. Generators.
- There is a high rental potential for both short and long term. Rental management is available.
- Hotel facilities and wellness center.
- Private beach club and shuttle service to the beach.

£252,000





 $128 \text{ m}^2$  to  $139 \text{ m}^2$ 

2 Bedrooms



1 Bathroom

16 Months Instalments



Completion

September 2025



**Exterior Images** 















**Interior Images** 















#### **Floor Plan**



## TYPE I FIRST FLOOR PLAN(2+1)



## Site Plan

### Karsiyaka, Kyrenia West, North Cyprus



## **Project Location**

The complex is located in a quiet area of Karsyaka in Kyrenia.



| Sea                        | 3 mins  | Necat British College     | 16 mins  |
|----------------------------|---------|---------------------------|----------|
| Supermarket                | 5 mins  | Girne American University | 22 mins  |
| Restaurants and Bars       | 5 mins  | Kyrenia Town Center       | 25 mins  |
| Lapta Coastal Walking Path | 7 mins  | Ercan Airport             | 65 mins  |
| 5 stars Hotels and Casinos | 10 mins | Larnaca Airport           | 100 mins |



### **About the Project**

This exquisite residential complex, a harmonious blend of luxury and t