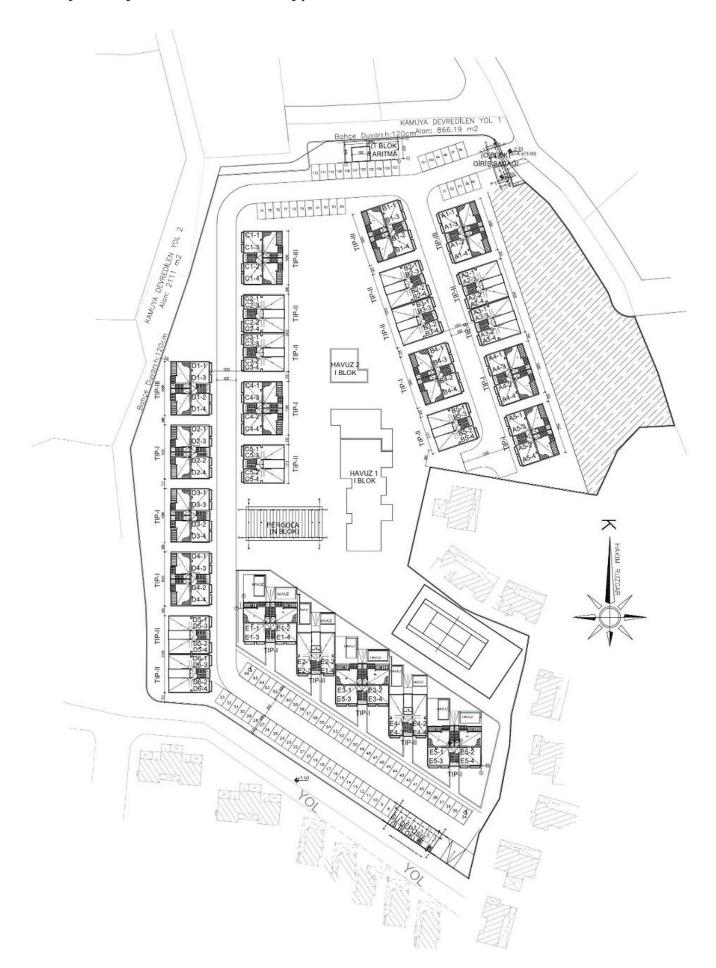

Karsiyaka, Kyrenia West, North Cyprus

- Property Ref: 497
- Spacious private garden with sea view.
- VRF system is included in the price. Generators.
- There is a high rental potential for both short and long term. Rental management is available.
- Hotel facilities and wellness center.
- Private beach club and shuttle service to the beach.

Starting from **£152,000** 





77 m<sup>2</sup>

1 Bedroom





1 Bathroom

16 Months Instalments



**Exterior Images** 













**Interior Images** 













Floor Plan



**TYPE II GROUND FLOOR PLAN(1+1)** 

### Site Plan

Karsiyaka, Kyrenia West, North Cyprus



## **Project Location**

The complex is located in a quiet area of Karsyaka in Kyrenia.



| Sea                        | 3 mins  |
|----------------------------|---------|
| Supermarket                | 5 mins  |
| Restaurants and Bars       | 5 mins  |
| Lapta Coastal Walking Path | 7 mins  |
| 5 stars Hotels and Casinos | 10 mins |
| 5 Stars Hotels and Casinos | 10 mins |

| Necat British College     | 16 mins  |
|---------------------------|----------|
| Girne American University | 22 mins  |
| Kyrenia Town Center       | 25 mins  |
| Ercan Airport             | 65 mins  |
| Larnaca Airport           | 100 mins |



### **About the Project**

This exquisite residential complex, a harmonious blend of luxury and tranquility. Comprising two-story blocks, our complex features a total of