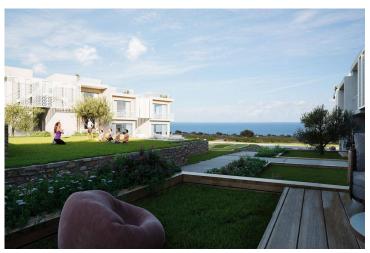

Karsiyaka, Kyrenia West, North Cyprus

- Property Ref: 497
- Spacious private garden with sea view.
- VRF system is included in the price. Generators.
- There is a high rental potential for both short and long term. Rental management is available.
- Hotel facilities and wellness center.
- Private beach club and shuttle service to the beach.

Within the complex, residents can indulge in a variety of recreational activities. A tennis court awaits those seeking an active lifestyle, while a restaurant caters to culinary desires. Our wellness center encompasses a spa, sauna, hammam, and a fully-equipped gym, offering a haven for relaxation and rejuvenation. Immerse yourself in the refreshing ambiance of our pools – with three outdoor swimming pools to choose from – or practice your swing at the mini golf course.

Engage in holistic well-being with Pilates and yoga sessions, or let your children explore joyous moments in the dedicated playground.

The inclusion of the VRF system in the pricing ensures climate control efficiency, while generators provide uninterrupted power supply.

Unlock the potential for both short and long-term rentals, with professional management services available. Revel in the perks of hotel facilities and access to the private beach club, complete with a convenient shuttle service to the beach.