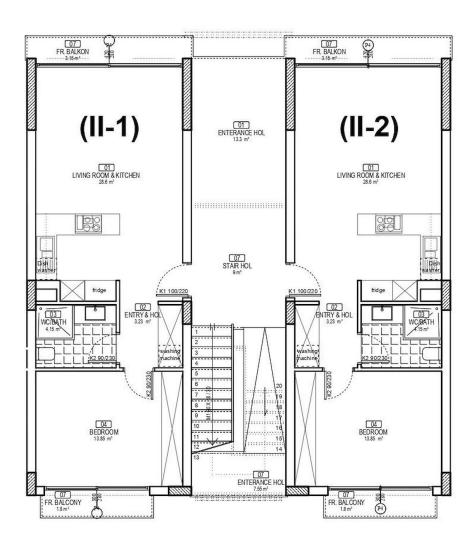

Karsiyaka, Kyrenia West, North Cyprus

- Property Ref: 497
- Spacious private garden with sea view.
- VRF system is included in the price. Generators.
- There is a high rental potential for both short and long term. Rental management is available.
- Hotel facilities and wellness center.
- Private beach club and shuttle service to the beach.

Starting from **£152,000** 





77 m<sup>2</sup>

1 Bedroom





1 Bathroom

16 Months Instalments



**Exterior Images** 













**Interior Images** 













Floor Plan



**TYPE II GROUND FLOOR PLAN(1+1)** 

### Site Plan

Karsiyaka, Kyrenia West, North Cyprus



## **Project Location**

The complex is located in a quiet area of Karsyaka in Kyrenia.



| Sea                        | 3 mins  |
|----------------------------|---------|
| Supermarket                | 5 mins  |
| Restaurants and Bars       | 5 mins  |
| Lapta Coastal Walking Path | 7 mins  |
| 5 stars Hotels and Casinos | 10 mins |
| 5 Stars Hotels and Casinos | 10 mins |

| Necat British College     | 16 mins  |
|---------------------------|----------|
| Girne American University | 22 mins  |
| Kyrenia Town Center       | 25 mins  |
| Ercan Airport             | 65 mins  |
| Larnaca Airport           | 100 mins |



### **About the Project**

This exquisite residential complex, a harmonious b