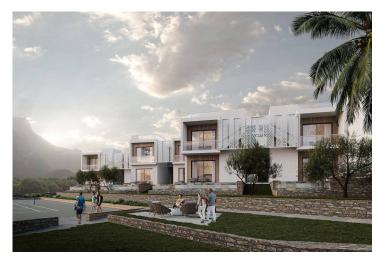

Karsiyaka, Kyrenia West, North Cyprus

- Property Ref: 497
- Spacious private garden with sea view.
- VRF system is included in the price. Generators.
- There is a high rental potential for both short and long term. Rental management is available.
- Hotel facilities and wellness center.
- Private beach club and shuttle service to the beach.

### **About the Project**

This exquisite residential complex, a harmonious blend of luxury and tranquility. Comprising two-story blocks, our complex features a total of 104 apartments, each meticulously designed for modern living.

Discover the allure of our residences, including 1+1 apartments with private gardens, 1+1 penthouses, 2+1 apartments with exclusive gardens, and 2+1 penthouses. The architectural elegance is complemented by a range of amenities that redefine the concept of sophisticated living.

Within the complex, residents can indulge in a variety of recreational activities. A tennis court awaits those seeking an active lifestyle, while a restaurant caters to culinary desires. Our wellness center encompasses a spa, sauna, hammam, and a fully-equipped gym, offering a haven for relaxation and rejuvenation. Immerse yourself in the refreshing ambiance of our pools – with three outdoor swimming pools to choose from – or practice your swing at the mini golf course.