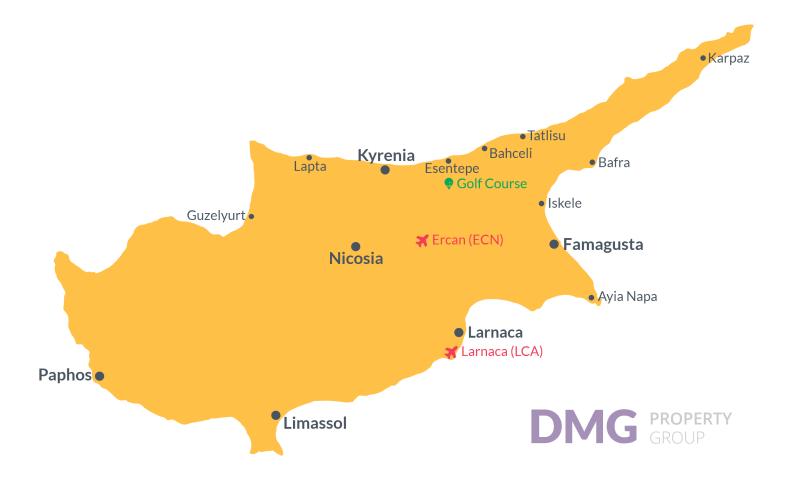

## **Project Location**

The complex is located in a quiet area of Karsyaka in Kyrenia.

| Sea                        | 3 mins  |
|----------------------------|---------|
| Supermarket                | 5 mins  |
| Restaurants and Bars       | 5 mins  |
| Lapta Coastal Walking Path | 7 mins  |
| 5 stars Hotels and Casinos | 10 mins |
| 5 Stars Hotels and Casinos | 10 mins |

| Necat British College     | 16 mins  |
|---------------------------|----------|
| Girne American University | 22 mins  |
| Kyrenia Town Center       | 25 mins  |
| Ercan Airport             | 65 mins  |
| Larnaca Airport           | 100 mins |