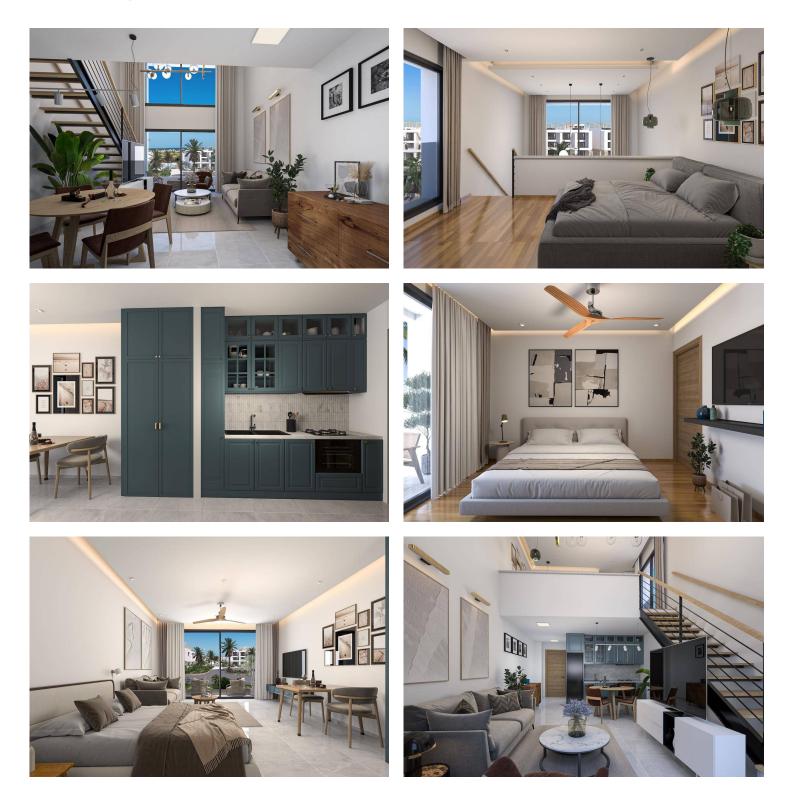

Bogaz, Iskele Bogaz, North Cyprus

- Property Ref: 494
- Private roof terrace.
- The closest beach is 950 meters walk, the beach will be maintained by the municipality and ready for summer 2024.
- A total of 10 common pools, combined and/or separate, in different locations Swimming pool for adults(1.100m2), swimming pool for kids.
- Gym and wellness spa. Reception and check-in point at the entrance.
- Tennis, basketball, volleyball courts. Outdoor kid playground from sand (sanbox). Trampoline. Rope playground (net climber).







**Exterior Images** 





**Interior Images** 





**Floor Plan** 





### Site Plan

#### Bogaz, Iskele Bogaz, North Cyprus





# **Project Location**

The project is located in the Bogaz Iskele area on the Mediterranean coast.



| Cafes and Restaurants   | 3 mins | Beach Club               | 5 mins  |
|-------------------------|--------|--------------------------|---------|
| Bars and Clubs          | 3 mins | Famagusta State Hospital | 13 mins |
| 5 Star Hotel and Casino | 3 mins | Salamis Ancient City     | 35 mins |
| Pharmacy                | 3 mins | Ercan Airport            | 45 mins |
| Supermarket             | 3 mins | Larnaca Airport          | 75 mins |



# **About the Project**

This exclusive residential project nestled in the heart of the Bogaz region, boasting Turkish title deed land and limited to two-floor constr