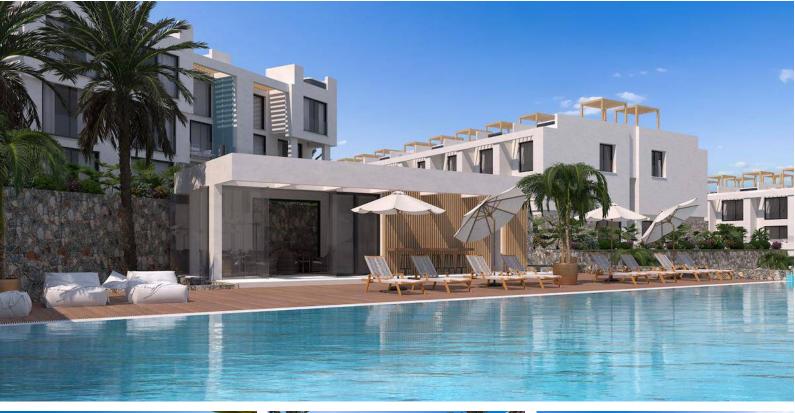

Bogaz, Iskele Bogaz, North Cyprus

- Property Ref: 494
- Private roof terrace.
- The closest beach is 950 meters walk, the beach will be maintained by the municipality and ready for summer 2024.
- A total of 10 common pools, combined and/or separate, in different locations Swimming pool for adults(1.100m2), swimming pool for kids.
- Gym and wellness spa. Reception and check-in point at the entrance.
- Tennis, basketball, volleyball courts. Outdoor kid playground from sand (sanbox). Trampoline. Rope playground (net climber).

Nature is seamlessly integrated into the design, with trees separating the four blocks and 18 meters between them horizontally and 50 meters vertically. A total of 10 common pools, ranging from adult swimming pools (1,100m2) to kids' pools, offer a variety of leisure options.

A three-floor building, starting 10 meters from the ground, features a kindergarten on the ground level, a gym and wellness spa on the first level, a pool and restaurant on the second level, and a rooftop terrace on the third level. Bookable lounges, tennis, basketball, and volleyball courts, private parking for each flat, outdoor kid playground, trampoline, and an indoor sports center for the youth generation add to the project's appeal.

Residents have a 2.5 km walking path surrounding the residence, and the closest beach, just 950 meters away, is set to be maintained by the municipality and ready for summer 2024. Elevate your lifestyle with our distinctive and family-friendly residential project.