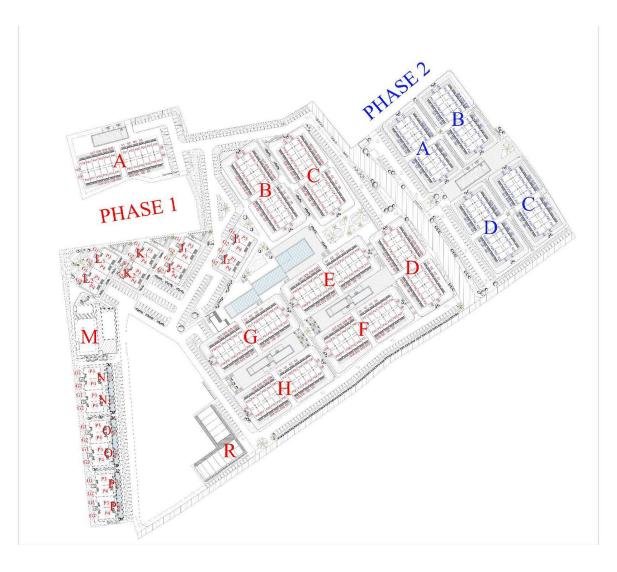

Bogaz, Iskele Bogaz, North Cyprus

- Property Ref: 494
- Private roof terrace.
- The closest beach is 950 meters walk, the beach will be maintained by the municipality and ready for summer 2024.
- A total of 10 common pools, combined and/or separate, in different locations Swimming pool for adults(1.100m2), swimming pool for kids.
- Gym and wellness spa. Reception and check-in point at the entrance.
- Tennis, basketball, volleyball courts. Outdoor kid playground from sand (sanbox). Trampoline. Rope playground (net climber).







**Exterior Images** 





**Interior Images** 





**Floor Plan** 





### Site Plan

#### Bogaz, Iskele Bogaz, North Cyprus





# **Project Location**

The project is located in the Bogaz Iskele area on the Mediterranean coast.



| Cafes and Restaurants   | 3 mins | Beach Club               | 5 mins  |
|-------------------------|--------|--------------------------|---------|
| Bars and Clubs          | 3 mins | Famagusta State Hospital | 13 mins |
| 5 Star Hotel and Casino | 3 mins | Salamis Ancient City     | 35 mins |
| Pharmacy                | 3 mins | Ercan Airport            | 45 mins |
| Supermarket             | 3 mins | Larnaca Airport          | 75 mins |



# **About the Project**

This exclusive residential project nestled in the heart of the Bogaz region, boasting Turkish title deed land and limited to two-floor constructions.

Spanning an impressive 70 donums (70,000m2) of land, our development c