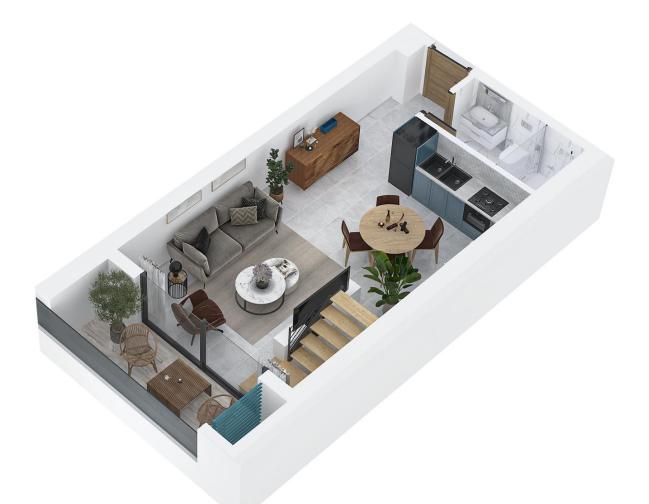

Bogaz, Iskele Bogaz, North Cyprus

- Property Ref: 494
- Private roof terrace.
- The closest beach is 950 meters walk, the beach will be maintained by the municipality and ready for summer 2024.
- A total of 10 common pools, combined and/or separate, in different locations Swimming pool for adults(1.100m2), swimming pool for kids.
- Gym and wellness spa. Reception and check-in point at the entrance.
- Tennis, basketball, volleyball courts. Outdoor kid playground from sand (sanbox). Trampoline. Rope playground (net climber).







**Exterior Images** 





**Interior Images** 





**Floor Plan** 





### Site Plan

#### Bogaz, Iskele Bogaz, North Cyprus





# **Project Location**

The project is located in the Bogaz Iskele area on the Mediterranean coast.



| Cafes and Restaurants   | 3 mins | Beach Club               | 5 mins  |
|-------------------------|--------|--------------------------|---------|
| Bars and Clubs          | 3 mins | Famagusta State Hospital | 13 mins |
| 5 Star Hotel and Casino | 3 mins | Salamis Ancient City     | 35 mins |
| Pharmacy                | 3 mins | Ercan Airport            | 45 mins |
| Supermarket             | 3 mins | Larnaca Airport          | 75 mins |



# **About the Project**

This exclusive residential project nestled in the heart of the Bogaz region, boasting Turkish title deed land and limited to two-floor constructions.

Spanning an