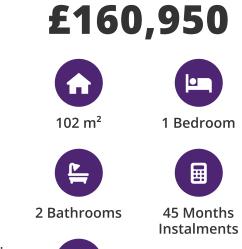

# Lowest Price Unit For This Property Type

**Property Info** 

## Lowest Price Unit For This Property Type

#### **Payment Plan**

| Current Date<br>May 2024 | Start Date<br>February 2025 | Delivery Da<br><b>February</b> |            | Price<br><b>£160,950</b> | Initial Pay<br><b>£56,332</b> | ment Amoun <sup>-</sup><br>35% |
|--------------------------|-----------------------------|--------------------------------|------------|--------------------------|-------------------------------|--------------------------------|
| <b>65%</b> of the insta  | allment payment plan        |                                |            |                          |                               |                                |
| 1. Installment J         | June 2024                   | £2,325                         | 25. Instal | llment June 2026         |                               | £2,325                         |
| 2. Installment J         | July 2024                   | £2,325                         | 26. Instal | llment July 2026         |                               | £2,325                         |
| 3. Installment           | August 2024                 | £2,325                         | 27. Instal | llment August 202        | 6                             | £2,325                         |
| 4. Installment           | September 2024              | £2,325                         | 28. Instal | llment September         | 2026                          | £2,325                         |
| 5. Installment           | October 2024                | £2,325                         | 29. Instal | llment October 202       | 26                            | £2,325                         |
| 6. Installment           | November 2024               | £2,325                         | 30. Instal | llment November 2        | 2026                          | £2,325                         |
| 7. Installment           | December 2024               | £2,325                         | 31. Instal | llment December 2        | 2026                          | £2,325                         |
| 8. Installment J         | January 2025                | £2,325                         | 32. Instal | llment January 202       | 27                            | £2,325                         |
| 9. Installment           | February 2025               | £2,325                         | 33. Instal | llment February 20       | )27                           | £2,325                         |
| 10. Installment          | t March 2025                | £2,325                         | 34. Instal | llment March 2027        | ,                             | £2,325                         |
| 11. Installment          | t April 2025                | £2,325                         | 35. Instal | llment April 2027        |                               | £2,325                         |
| 12. Installment          | t May 2025                  | £2,325                         | 36. Instal | llment May 2027          |                               | £2,325                         |
| 13. Installment          | t June 2025                 | £2,325                         | 37. Instal | llment June 2027         |                               | £2,325                         |
| 14. Installment          | t July 2025                 | £2,325                         | 38. Instal | llment July 2027         |                               | £2,325                         |
| 15. Installment          | t August 2025               | £2,325                         | 39. Instal | llment August 202        | 7                             | £2,325                         |
| 16. Installment          | t September 2025            | £2,325                         | 40. Instal | llment September         | 2027                          | £2,325                         |
| 17. Installment          | t October 2025              | £2,325                         | 41. Instal | llment October 20        | 27                            | £2,325                         |
| 18. Installment          | t November 2025             | £2,325                         | 42. Instal | llment November 3        | 2027                          | £2,325                         |
| 19. Installment          | t December 2025             | £2,325                         | 43. Instal | llment December 2        | 2027                          | £2,325                         |
| 20. Installment          | t January 2026              | £2,325                         | 44. Instal | llment January 202       | 28                            | £2,325                         |
| 21. Installment          | t February 2026             | £2,325                         | 45. Instal | llment February 20       | )28                           | £2,318                         |
| 22. Installment          | t March 2026                | £2,325                         |            |                          |                               |                                |
| 23. Installment          | t April 2026                | £2,325                         |            |                          |                               |                                |
| 24. Installment          | t May 2026                  | £2,325                         |            |                          |                               |                                |
|                          |                             |                                |            |                          |                               |                                |