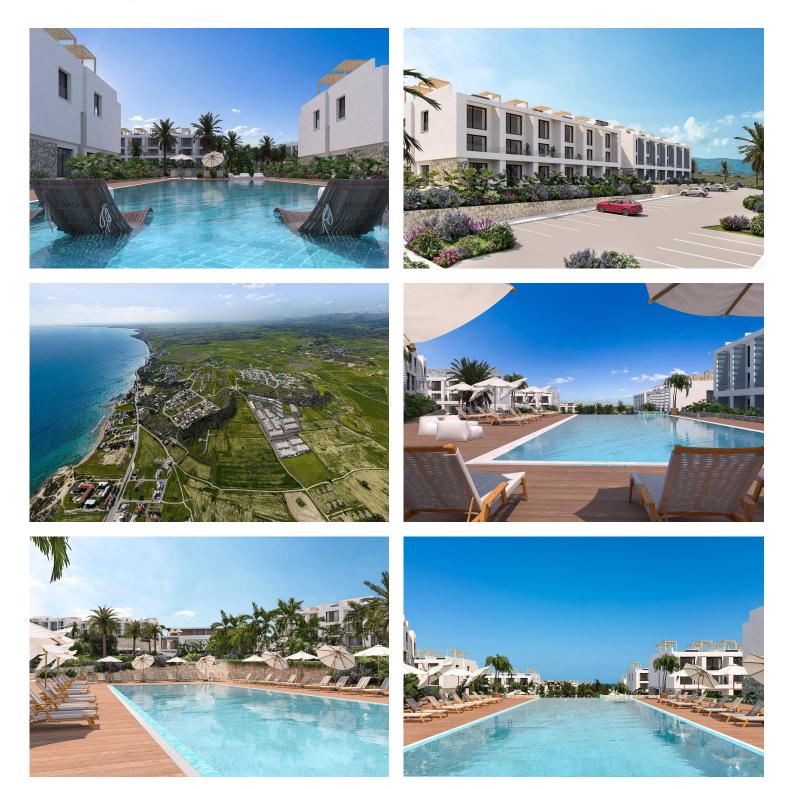

**Exterior Images** 

**Interior Images** 

**Floor Plan** 

### Site Plan

Nature is seamlessly integrated into the design, with trees separating the four blocks and 18 meters between them horizontally and 50 meters vertically. A total of 10 common pools, ranging from adult swimming pools (1,100m2) to kids' pools, offer a variety of leisure options.