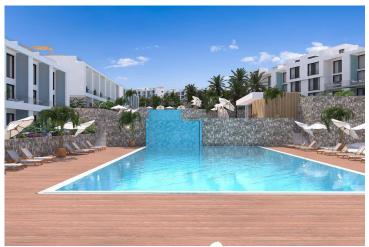

£160,950

79 m<sup>2</sup>

1 Bedroom

1 Bathroom

45 Months Instalments

February 2028 Completion

**Exterior Images** 

**Interior Images** 

Nature is seamlessly integrated into the design, with trees separating the four blocks and 18 meters between them horizontally and 50 meters vertically. A total of 10 common pools, ranging from adult swimming pools (1,100m2) to kids' pools, offer a variety of leisure options.