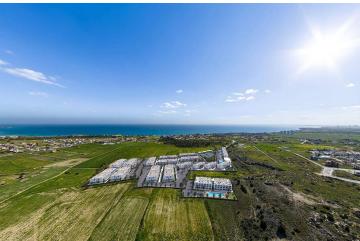

## **About the Project**

This exclusive residential project nestled in the heart of the Bogaz region, boasting Turkish title deed land and limited to two-floor constructions.

Spanning an impressive 70 donums (70,000m2) of land, our development comprises 552 units designed to embody the essence of family living. The architectural elevation ranges from 7m2 to 47m2 across two-floor blocks, featuring a diverse array of housing units catering to different lifestyle preferences.

Explore our thoughtfully crafted residences, including 128 Garden Studios, 96 Garden 1+1, 272 duplex Penthouses 1+1, 12 Garden 2+1 (3 with private pools), 16 Penthouses 2+1, 12 Garden duplexes 4+1 (9 with swim-up pools), and 16 duplex Penthouses 4+1. Additionally, the project incorporates 13 commercial shops.