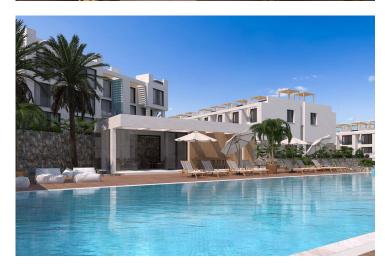

£160,950

79 m<sup>2</sup>

1 Bedroom

1 Bathroom

45 Months Instalments

February 2028 Completion

**Exterior Images** 

**Interior Images** 

Nature is seamlessly integrated into the design, with trees separating the four blocks and 18 meters between them horizontally and 50 meters vertically. A total of 10 common pools, ranging from adult swimming pools (1,100m2) to kids' pools, offer a variety of leisure options.

A three-floor building, starting 10 meters from the ground, features a kindergarten on the ground level, a gym and wellness spa on the first level, a pool and restaurant on the second level, and a rooftop terrace on the third level. Bookable lounges, tennis, basketball, and volleyball courts, private parking for each flat, outdoor kid playground, trampoline, and an indoor sports center for the youth generation add to the project's appeal.