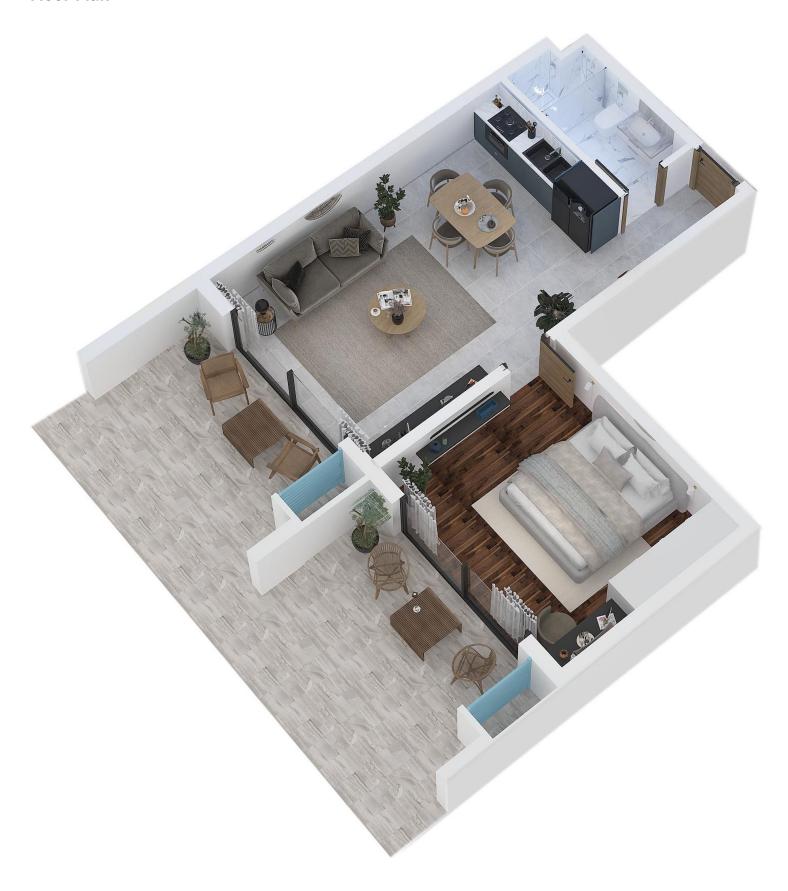

**Floor Plan** 

# **Lowest Price Unit For This Property Type**

**Property Info** 

| Туре                 | No                   |  |  |
|----------------------|----------------------|--|--|
| 1 Bedroom Apartment  | G4                   |  |  |
| Block                | Floor                |  |  |
| В                    | 0                    |  |  |
| Interior             | Balcony Terrace      |  |  |
| 67.00 m <sup>2</sup> | 12.00 m <sup>2</sup> |  |  |
| Total Living Space   |                      |  |  |
| 79.00 m²             |                      |  |  |