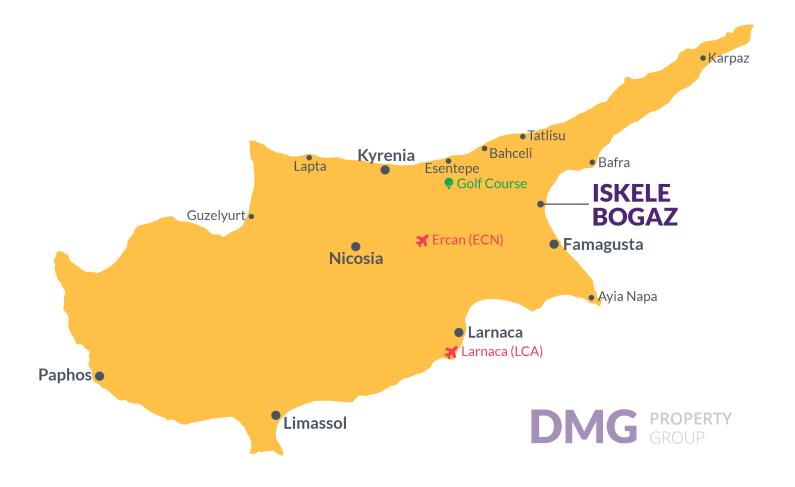

## **Project Location**

The project is located in the Bogaz Iskele area on the Mediterranean coast.

| Cafes and Restaurants   | 3 mins |
|-------------------------|--------|
| Bars and Clubs          | 3 mins |
| 5 Star Hotel and Casino | 3 mins |
| Pharmacy                | 3 mins |
| Supermarket             | 3 mins |

| Beach Club               | 5 mins  |
|--------------------------|---------|
| Famagusta State Hospital | 13 mins |
| Salamis Ancient City     | 35 mins |
| Ercan Airport            | 45 mins |
| Larnaca Airport          | 75 mins |