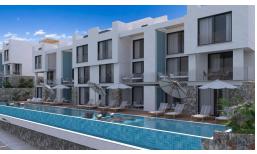

Nature is seamlessly integrated into the design, with trees separating the four blocks and 18 meters between them horizontally and 50 meters vertically. A total of 10 common pools, ranging from adult swimming pools (1,100m2) to kids' pools, offer a variety of leisure options.