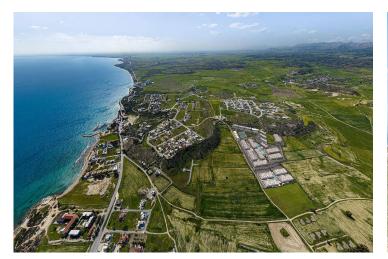

## **Project Location**

The project is located in the Bogaz Iskele area on the Mediterranean coast.

| Cafes and Restaurants   | 3 mins |
|-------------------------|--------|
| Bars and Clubs          | 3 mins |
| 5 Star Hotel and Casino | 3 mins |
| Pharmacy                | 3 mins |
| Supermarket             | 3 mins |

Residents have a 2.5 km walking path surrounding the residence, and the closest beach, just 950 meters away, is set to be maintained by the municipality and ready for summer 2024. Elevate your lifestyle with our distinctive and family-friendly residential project.