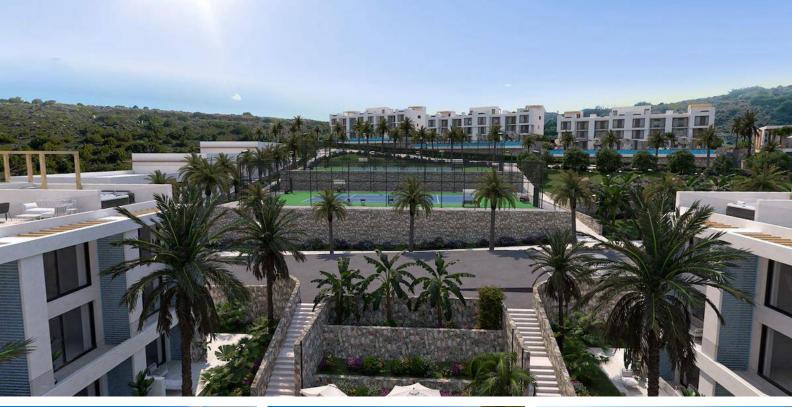

## Site Plan

Bogaz, Iskele Bogaz, North Cyprus

Nature is seamlessly integrated into the design, with trees separating the four blocks and 18 meters between them horizontally and 50 meters vertically. A total of 10 common pools, ranging from adult swimming pools (1,100m2) to kids' pools, offer a variety of leisure options.

A three-floor building, starting 10 meters from the ground, features a kindergarten on the ground level, a gym and wellness spa on the first level, a pool and restaurant on the second level, and a rooftop terrace on the third level. Bookable lounges, tennis, basketball, and volleyball courts, private parking for each flat, outdoor kid playground, trampoline, and an indoor sports center for the youth generation add to the project's appeal.