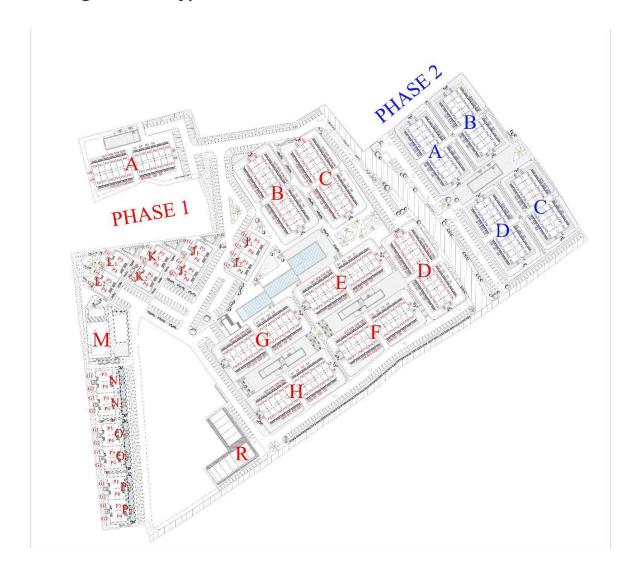

## Site Plan

Bogaz, Iskele Bogaz, North Cyprus

## **About the Project**

This exclusive residential project nestled in the heart of the Bogaz region, boasting Turkish title deed land and limited to two-floor constructions.

Spanning an impressive 70 donums (70,000m2) of land, our development comprises 552 units designed to embody the essence of family living. The architectural elevation ranges from 7m2 to 47m2 across two-floor blocks, featuring a diverse array of housing units catering to different lifestyle preferences.

Explore our thoughtfully crafted residences, including 128 Garden Studios, 96 Garden 1+1, 272 duplex Penthouses 1+1, 12 Garden 2+1 (3 with private pools), 16 Penthouses 2+1, 12 Garden duplexes 4+1 (9 with swim-up pools), and 16 duplex Penthouses 4+1. Additionally, the project incorporates 13 commercial shops.

Nature is seamlessly integrated into the design, with trees separating the four blocks and 18 meters between them horizontally and 50 meters vertically. A total of 10 common pools, ranging from adult swimming pools (1,100m2) to kids' pools, offer a variety of leisure options.

A three-floor building, starting 10 meters from the ground, features a kindergarten on the ground level, a gym and wellness spa on the first level, a pool and restaurant on the second level, and a rooftop terrace on the third level. Bookable lounges, tennis, basketball, and volleyball courts, private parking for each flat, outdoor kid playground, trampoline, and an indoor sports center for the youth generation add to the project's appeal.