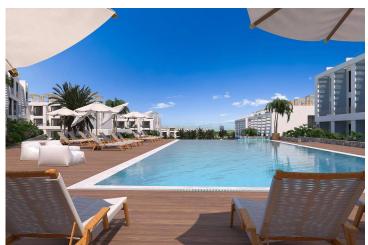

Nature is seamlessly integrated into the design, with trees separating the four blocks and 18 meters between them horizontally and 50 meters vertically. A total of 10 common pools, ranging from adult swimming pools (1,100m2) to kids' pools, offer a variety of leisure options.

A three-floor building, starting 10 meters from the ground, features a kindergarten on the ground level, a gym and wellness spa on the first level, a pool and restaurant on the second level, and a rooftop terrace on the third level. Bookable lounges, tennis, basketball, and volleyball courts, private parking for each flat, outdoor kid playground, trampoline, and an indoor sports center for the youth generation add to the project's appeal.