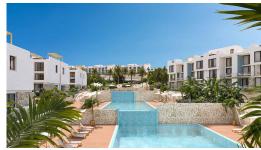

Nature is seamlessly integrated into the design, with trees separating the four blocks and 18 meters between them horizontally and 50 meters vertically. A total of 10 common pools, ranging from adult swimming pools (1,100m2) to kids' pools, offer a variety of leisure options.