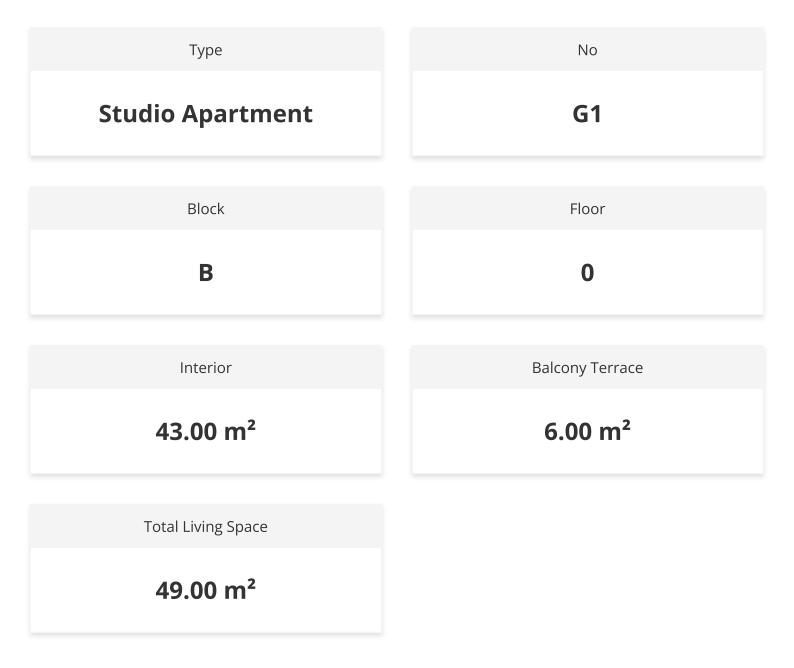

leisure options.

A three-floor building, starting 10 meters from the ground, features a kindergarten on the ground level, a gym and wellness spa on the first level, a pool and restaurant on the second level, and a rooftop terrace on the third level. Bookable lounges, tennis, basketball, and volleyball courts, private parking for each flat, outdoor kid playground, trampoline, and an indoor sports center for the youth generation add to the project's appeal.

Residents have a 2.5 km walking path surrounding the residence, and the closest beach, just 950 meters away, is set to be maintained by the municipality and ready for summer 2024. Elevate your lifestyle with our distinctive and family-friendly residential project.



## Lowest Price Unit For This Property Type

#### **Property Info**





### Lowest Price Unit For This Property Type

#### **Payment Plan**

| Current Date<br>May 2024 | Start Date<br>February 2025 | Delivery Da<br><b>February</b> |             | Price<br><b>£109,950</b> | Initial Pay<br><b>£38,482</b> | ment Amoun<br>35% |
|--------------------------|-----------------------------|--------------------------------|-------------|--------------------------|-------------------------------|-------------------|
| <b>65%</b> of the insta  | allment payment plan        |                                |             |                          |                               |                   |
| 1. Installment J         | une 2024                    | £1,589                         | 25. Install | lment June 2026          |                               | £1,589