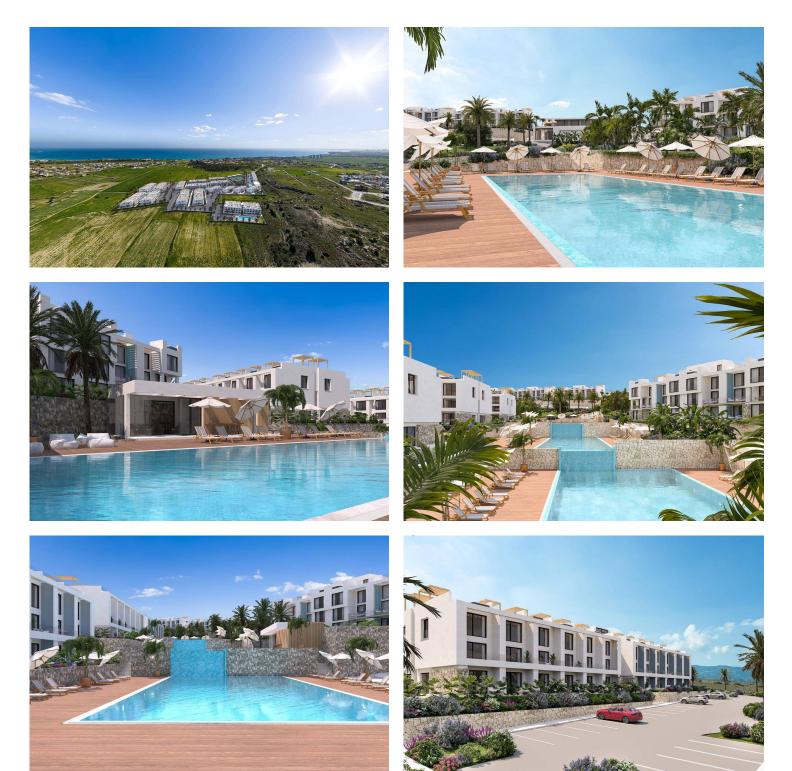

#### **Exterior Images**

Nature is seamlessly integrated into the design, with trees separating the four blocks and 18 meters between them horizontally and 50 meters vertically. A total of 10 common pools, ranging from adult swimming pools (1,100m2) to kids' pools, offer a variety of leisure options.

A three-floor building, starting 10 meters from the ground, features a kindergarten on the ground level, a gym and wellness spa on the first level, a pool and restaurant on the second level, and a rooftop terrace on the third level. Bookable lounges, tennis, basketball, and volleyball courts, private parking for each flat, outdoor kid playground, trampoline, and an indoor sports center for the youth generation add to the project's appeal.