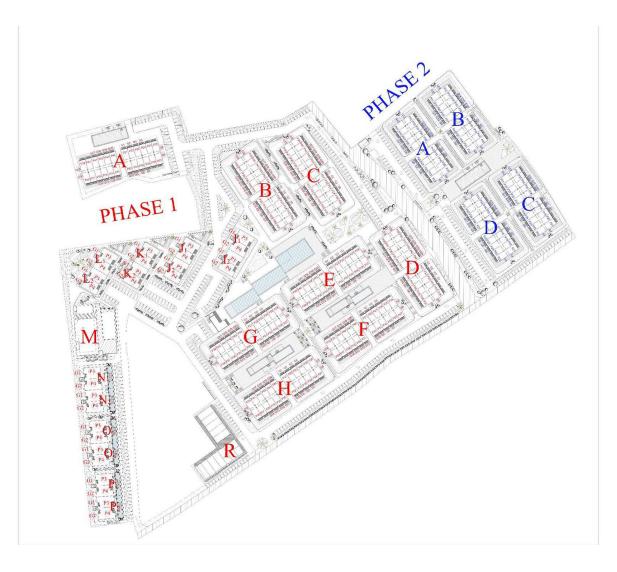

### Site Plan

## **About the Project**

This exclusive residential project nestled in the heart of the Bogaz region, boasting Turkish title deed land and limited to two-floor constructions.

Spanning an impressive 70 donums (70,000m2) of land, our development comprises 552 units designed to embody the essence of family living. The architectural elevation ranges from 7m2 to 47m2 across two-floor blocks, featuring a diverse array of housing units catering to different lifestyle preferences.

Explore our thoughtfully crafted residences, including 128 Garden Studios, 96 Garden 1+1, 272 duplex Penthouses 1+1, 12 Garden 2+1 (3 with private pools), 16 Penthouses 2+1, 12 Garden duplexes 4+1 (9 with swim-up pools), and 16 duplex Penthouses 4+1. Additionally, the project incorporates 13 commercial shops.

Nature is seamlessly integrated into the design, with trees separating the four blocks and 18 meters between them horizontally and 50 meters vertically. A total of 10 common pools, ranging from adult swimming pools (1,100m2) to kids' pools, offer a variety of leisure options.