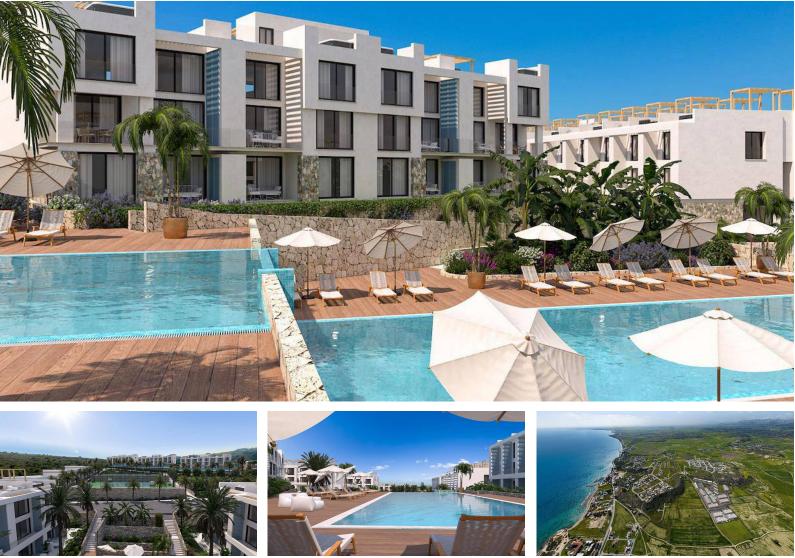

### Bogaz, Iskele Bogaz, North Cyprus

- Property Ref: 492
- Reception and check-in point at the entrance.
- The closest beach is 950 meters walk, the beach will be maintained by the municipality and ready for summer 2024.
- A total of 10 common pools, combined and/or separate, in different locations Swimming pool for adults(1.100m2), swimming pool for kids.
- Gym and wellness spa.
- Tennis, basketball, volleyball courts. Outdoor kid playground from sand (sanbox). Trampoline. Rope playground (net climber).

#### Bogaz, Iskele Bogaz, North Cyprus

Nature is seamlessly integrated into the design, with trees separating the four blocks and 18 meters between them horizontally and 50 meters vertically. A total of 10 common pools, ranging from adult swimming pools (1,100m2) to kids' pools, offer a variety of leisure options.

Residents have a 2.5 km walking path surrounding the residence, and the closest beach, just 950 meters away, is set to be maintained by the municipality and ready for summer 2024. Elevate your lifestyle with our distinctive and family-friendly residential project.