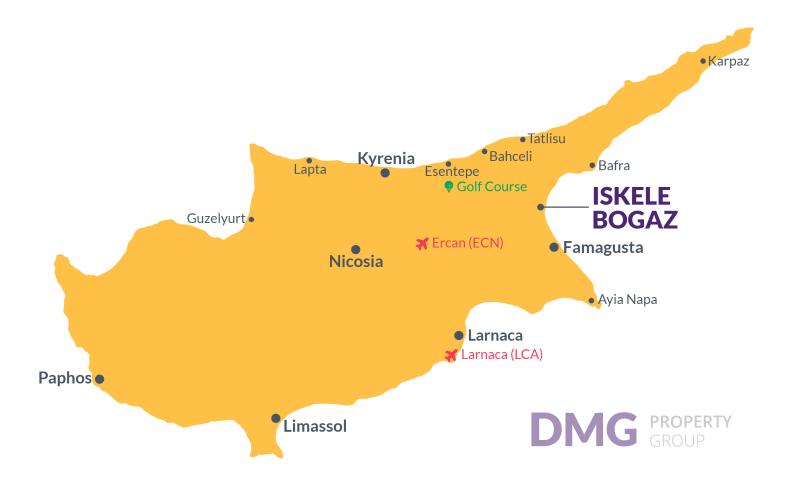

# **Project Location**

The project is located in the Bogaz Iskele area on the Mediterranean coast.

| Cafes and Restaurants   | 3 mins | Beach Club               | 5 mins  |
|-------------------------|--------|--------------------------|---------|
| Bars and Clubs          | 3 mins | Famagusta State Hospital | 13 mins |
| 5 Star Hotel and Casino | 3 mins | Salamis Ancient City     | 35 mins |
| Pharmacy                | 3 mins | Ercan Airport            | 45 mins |
| Supermarket             | 3 mins | Larnaca Airport          | 75 mins |