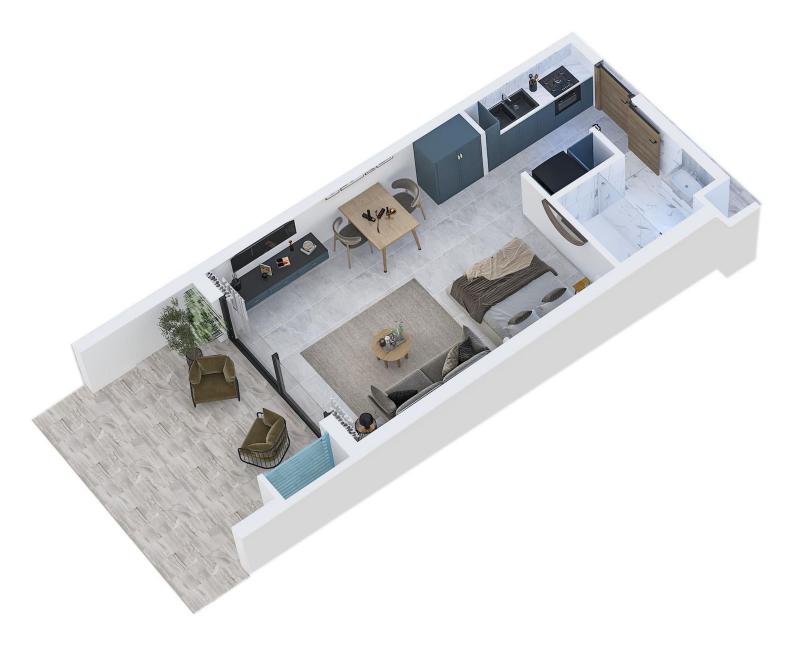

### Interior Images

**Floor Plan** 

## **About the Project**

This exclusive residential project nestled in the heart of the Bogaz region, boasting Turkish title deed land and limited to two-floor constructions.

Spanning an impressive 70 donums (70,000m2) of land, our development comprises 552 units designed to embody the essence of family living. The architectural elevation ranges from 7m2 to 47m2 across two-floor blocks, featuring a diverse array of housing units catering to different lifestyle preferences.

Explore our thoughtfully crafted residences, including 128 Garden Studios, 96 Garden 1+1, 272 duplex Penthouses 1+1, 12 Garden 2+1 (3 with private pools), 16 Penthouses 2+1, 12 Garden duplexes 4+1 (9 with swim-up pools), and 16 duplex Penthouses 4+1. Additionally, the project incorporates 13 commercial shops.