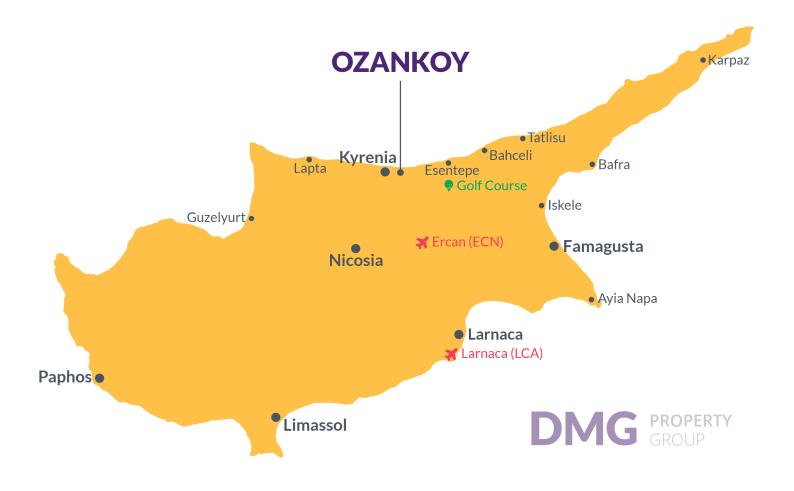

## **Project Location**

The villas are located in the area of the town of Kyrenia Ozankoy, 1 km from the sea.

| Supermarket Sah           | 4 mins |
|---------------------------|--------|
| Sea                       | 5 mins |
| Hiking Trails             | 5 mins |
| Port Cratos               | 7 mins |
| English School of Kyrenia | 8 mins |
|                           |        |

| Bellapais Monastery     | 8 mins  |
|-------------------------|---------|
| Dr Suat Gunsel Hospital | 10 mins |
| Dr Suat Gunsel College  | 10 mins |
| Ercan Airport           | 35 mins |
| Larnaca Airport         | 90 mins |