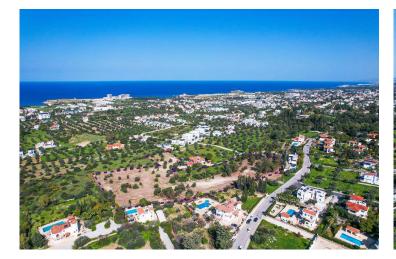

33 Months Instalments

February 2026 Completion

**Exterior Images** 

## **Project Location**

The villas are located in the area of the town of Kyrenia Ozankoy, 1 km from the sea.

| Supermarket Sah           | 4 mins |
|---------------------------|--------|
| Sea                       | 5 mins |
| Hiking Trails             | 5 mins |
| Port Cratos               | 7 mins |
| English School of Kyrenia | 8 mins |
|                           |        |

### **About the Project**

The project is a unique residential space situated in the picturesque Ozanköy region, offering a mesmerizing view of Kyrenia and Turkish title deeds. Comprising 24 villas scattered among historical olive trees, the project invites residents to experience the enchanting dance of the sun against the backdrop of centuries-old trees.