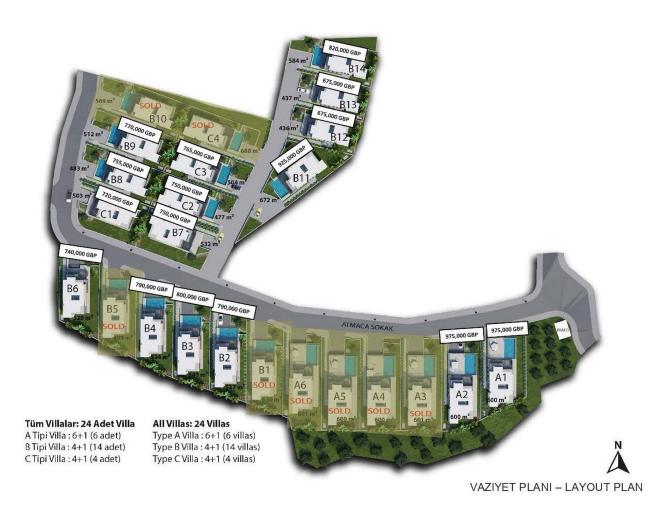

### Site Plan

### **About the Project**

The project is a unique residential space situated in the picturesque Ozanköy region, offering a mesmerizing view of Kyrenia and Turkish title deeds. Comprising 24 villas scattered among historical olive trees, the project invites residents to experience the enchanting dance of the sun against the backdrop of centuries-old trees.

Private gardens and parking spaces give each villa individuality and convenience. A distinctive feature of the project is the variety of options available, including villas with private pools catering to those who appreciate luxury, and options without pools for those valuing simplicity and functionality. The project offers a unique blend of comfort, historical heritage, and captivating landscape, creating a beautiful home for future residents.