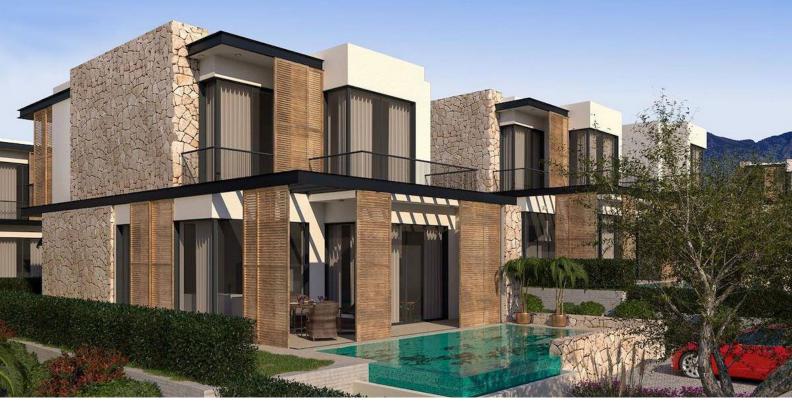

33 Months Instalments

February 2026 Completion

**Exterior Images** 

### **About the Project**

The project is a unique residential space situated in the picturesque Ozanköy region, offering a mesmerizing view of Kyrenia and Turkish title deeds. Comprising 24 villas scattered among historical olive trees, the project invites residents to experience the enchanting dance of the sun against the backdrop of centuries-old trees.

In each villa, all bedrooms are designed as en-suite, providing comfort and personal space for the occupants. The living room becomes a cozy focal point with a double-glazed cast iron wood-burning stove, adding charm and warmth during colder seasons.

Private gardens and parking spaces give each villa individuality and convenience. A distinctive feature of the project is the variety of options available, including villas with private pools catering to those who appreciate luxury, and options without pools for those valuing simplicity and functionality. The project offers a unique blend of comfort, historical heritage, and captivating landscape, creating a beautiful home for future residents.