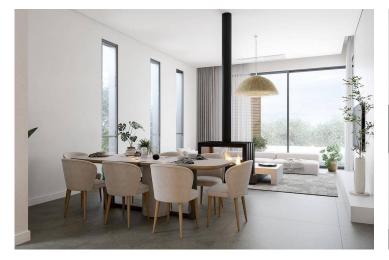

#### **Interior Images**

**Floor Plan** 

TİP B (B1,B2,B3,B4,B5,B8,B9,B10,B14)

In each villa, all bedrooms are designed as en-suite, providing comfort and personal space for the occupants. The living room becomes a cozy focal point with a double-glazed cast iron wood-burning stove, adding charm and warmth during colder seasons.