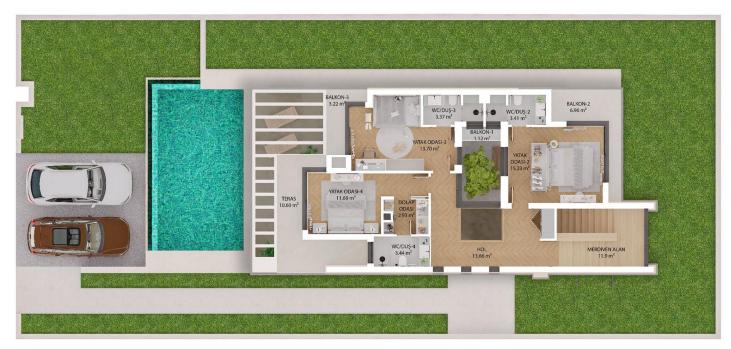

#### **Interior Images**

**Floor Plan** 

TİP B (B1,B2,B3,B4,B5,B8,B9,B10,B14)

# **Lowest Price Unit For This Property Type**

**Property Info** 

| Туре                  | No                    |
|-----------------------|-----------------------|
| 4 Bedroom Villa       | 12                    |
| Block                 | Floor                 |
| В                     |                       |
| Interior              | Balcony Terrace       |
| 246.00 m <sup>2</sup> | 48.00 m <sup>2</sup>  |
| Total Living Space    | Plot                  |
| 294.00 m <sup>2</sup> | 436.00 m <sup>2</sup> |