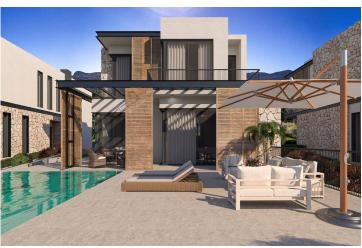

#### **Interior Images**

**Floor Plan** 

TİP B (B1,B2,B3,B4,B5,B8,B9,B10,B14)

In each villa, all bedrooms are designed as en-suite, providing comfort and personal space for the occupants. The living room becomes a cozy focal point with a double-glazed cast iron wood-burning stove, adding charm and warmth during colder seasons.

Private gardens and parking spaces give each villa individuality and convenience. A distinctive feature of the project is the variety of options available, including villas with private pools catering to those who appreciate luxury, and options without pools for those valuing simplicity and functionality. The project offers a unique blend of comfort, historical heritage, and captivating landscape, creating a beautiful home for future residents.