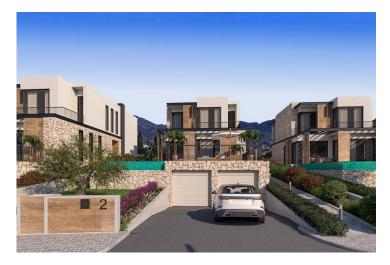

33 Months Instalments

February 2026 Completion

**Exterior Images** 

### **About the Project**

The project is a unique residential space situated in the picturesque Ozanköy region, offering a mesmerizing view of Kyrenia and Turkish title deeds. Comprising 24 villas scattered among historical olive trees, the project invites residents to experience the enchanting dance of the sun against the backdrop of centuries-old trees.

Private gardens and parking spaces give each villa individuality and convenience. A distinctive feature of the project is the variety of options available, including villas with private pools catering to those who appreciate luxury, and options without pools for those valuing simplicity and functionality. The project offers a unique blend of comfort, historical heritage, and captivating landscape, creating a beautiful home for future residents.