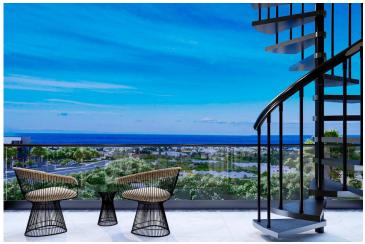

Lapta, Kyrenia West, North Cyprus

- Property Ref: 489
- Private roof terrace.
- Sea and mountain views.
- Multi-inverter air conditioning system.
- BBQ on the roof terrace.
- Italian stone kitchen worktop.

Starting from **£407,500** 

240 m<sup>2</sup>

3 Bedrooms

2 Bathrooms

70 Months Instalments

April 2027 Completion

**Exterior Images** 

**Interior Images** 