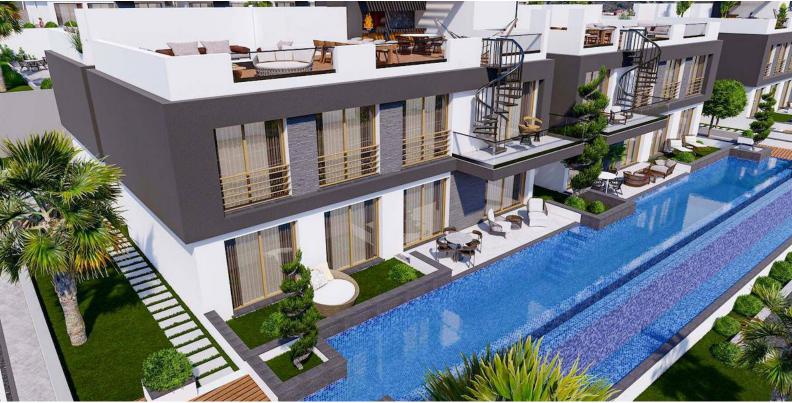

Lapta, Kyrenia West, North Cyprus

- Property Ref: 489
- Private roof terrace.
- Sea and mountain views.
- Multi-inverter air conditioning system.
- BBQ on the roof terrace.
- Italian stone kitchen worktop.

Starting from **£407,500** 

240 m<sup>2</sup>

3 Bedrooms

2 Bathrooms

70 Months Instalments

April 2027 Completion

**Exterior Images** 

**Interior Images** 

#### **About the Project**

Kitchen Features:

Italian stone kitchen worktop in villas and flats

Welcome to a luxurious residential complex where comfort meets modernity - your new home, where every detail is crafted to provide you and your family with the perfect lifestyle.