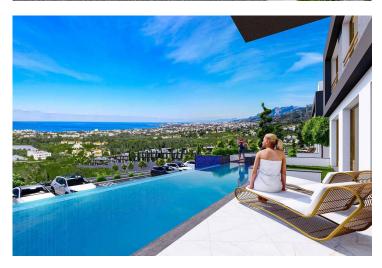

Lapta, Kyrenia West, North Cyprus

- Property Ref: 489
- Private roof terrace.
- Sea and mountain views.
- Multi-inverter air conditioning system.
- BBQ on the roof terrace.
- Italian stone kitchen worktop.

Starting from **£407,500** 

240 m<sup>2</sup>

3 Bedrooms

2 Bathrooms

70 Months Instalments

April 2027 Completion

**Exterior Images** 

**Interior Images** 