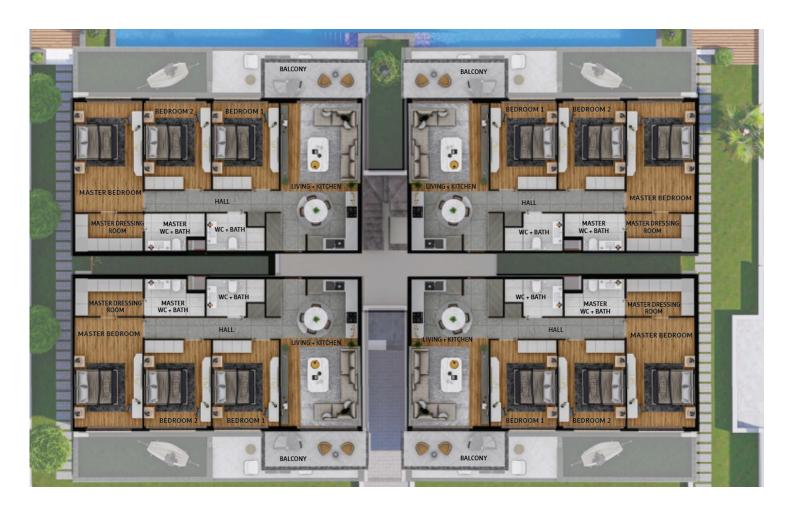

**Floor Plan** 

# **Lowest Price Unit For This Property Type**

**Property Info** 

| Туре                  | No                    |
|-----------------------|-----------------------|
| 3 Bedroom Penthouse   | 8                     |
| Block                 | Floor                 |
| Neptune 2             | 1                     |
| Interior              | Balcony Terrace       |
| 119.00 m²             | 11.00 m²              |
| Rooftop               | Total Living Space    |
| 110.00 m <sup>2</sup> | 240.00 m <sup>2</sup> |