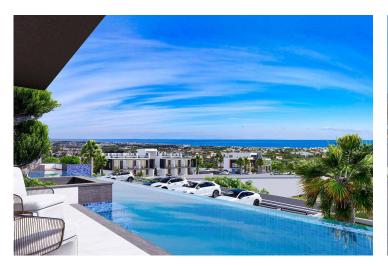

Lapta, Kyrenia West, North Cyprus

- Property Ref: 489
- Private roof terrace.
- Sea and mountain views.
- Multi-inverter air conditioning system.
- BBQ on the roof terrace.
- Italian stone kitchen worktop.

Starting from **£407,500** 

240 m<sup>2</sup>

3 Bedrooms

2 Bathrooms

70 Months Instalments

April 2027 Completion

**Exterior Images** 

**Interior Images** 