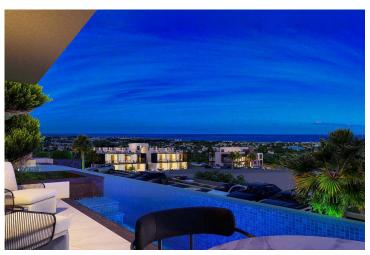

Lapta, Kyrenia West, North Cyprus

- Property Ref: 489
- Private roof terrace.
- Sea and mountain views.
- Multi-inverter air conditioning system.
- BBQ on the roof terrace.
- Italian stone kitchen worktop.

Starting from **£407,500** 

240 m<sup>2</sup>

3 Bedrooms

2 Bathrooms

70 Months Instalments

April 2027 Completion

**Exterior Images** 

**Interior Images** 