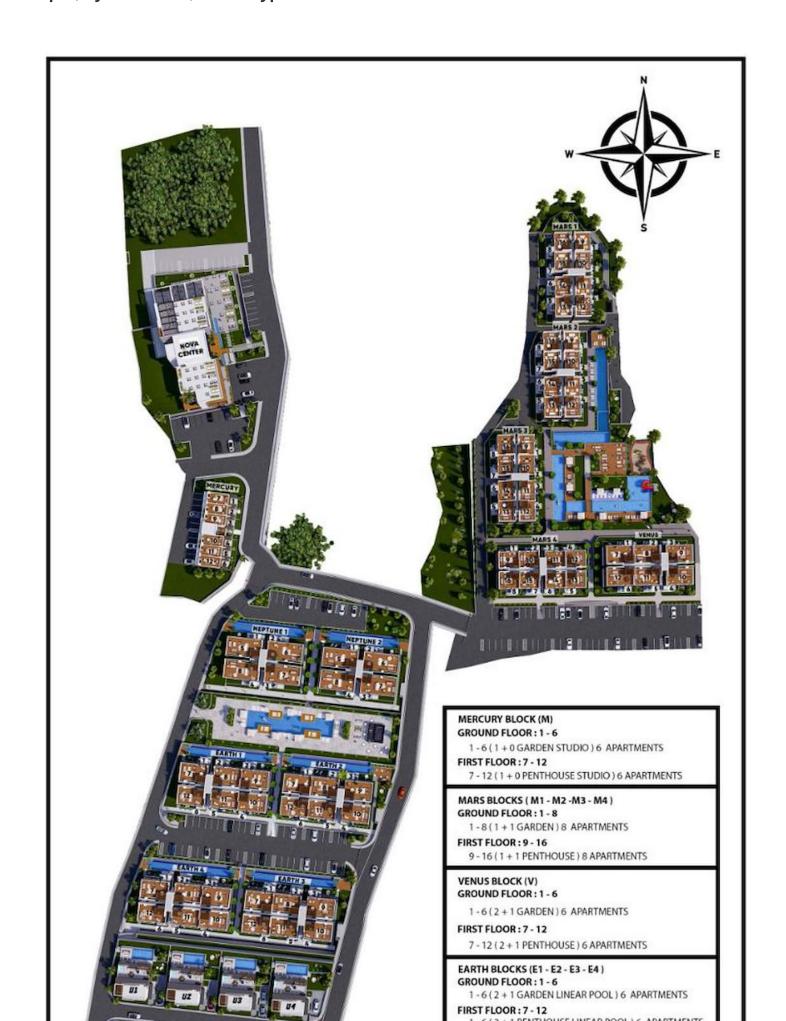

Lapta, Kyrenia West, North Cyprus

- Property Ref: 489
- Private roof terrace.
- Sea and mountain views.
- Multi-inverter air conditioning system.
- BBQ on the roof terrace.
- Italian stone kitchen worktop.

Starting from **£407,500** 





240 m<sup>2</sup>

3 Bedrooms





2 Bathrooms

70 Months Instalments



April 2027 Completion

**Exterior Images** 













**Interior Images** 













**Floor Plan** 





#### Site Plan

Lapta, Kyrenia West, North Cyprus



#### **Project Location**

The complex is located in a quiet area of Lapta in Kyrenia.



| Supermarket                | 1 min  |
|----------------------------|--------|
| Sea                        | 5 mins |
| Restaurants and Bars       | 5 mins |
| Lapta Coastal Walking Path | 5 mins |
| Sunset Beach Club          | 7 mins |
|                            |        |

| 5 stars Hotels and Casinos | 10 mins  |
|----------------------------|----------|
| Necat British College      | 15 mins  |
| Girne American University  | 17 mins  |
| Ercan Airport              | 55 mins  |
| Larnaca Airport            | 100 mins |



#### **About the Project**

Kitchen Features:

Italian stone kitchen worktop in villas and flats

Welcome to a luxurious residential complex where comfort meets modernity -