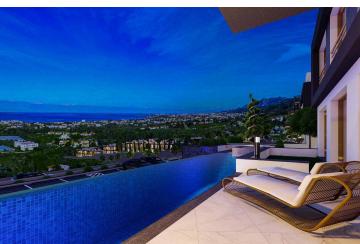

Lapta, Kyrenia West, North Cyprus

- Property Ref: 489
- Private roof terrace.
- Sea and mountain views.
- Multi-inverter air conditioning system.
- BBQ on the roof terrace.
- Italian stone kitchen worktop.

Starting from **£407,500** 

240 m<sup>2</sup>

3 Bedrooms

2 Bathrooms

70 Months Instalments

April 2027 Completion

**Exterior Images** 

**Interior Images** 