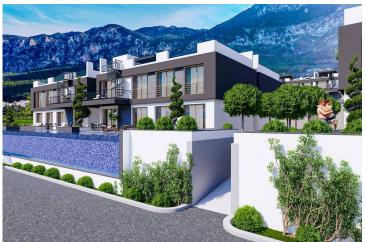

Lapta, Kyrenia West, North Cyprus

- Property Ref: 489
- Private roof terrace.
- Sea and mountain views.
- Multi-inverter air conditioning system.
- BBQ on the roof terrace.
- Italian stone kitchen worktop.

Starting from **£407,500** 

240 m<sup>2</sup>

3 Bedrooms

2 Bathrooms

70 Months Instalments

April 2027 Completion

**Exterior Images** 

**Interior Images** 