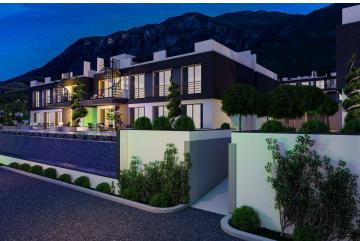

Lapta, Kyrenia West, North Cyprus

- Property Ref: 489
- Private roof terrace.
- Sea and mountain views.
- Multi-inverter air conditioning system.
- BBQ on the roof terrace.
- Italian stone kitchen worktop.

Starting from **£407,500** 

240 m<sup>2</sup>

3 Bedrooms

2 Bathrooms

70 Months Instalments

April 2027 Completion

**Exterior Images** 

**Interior Images** 