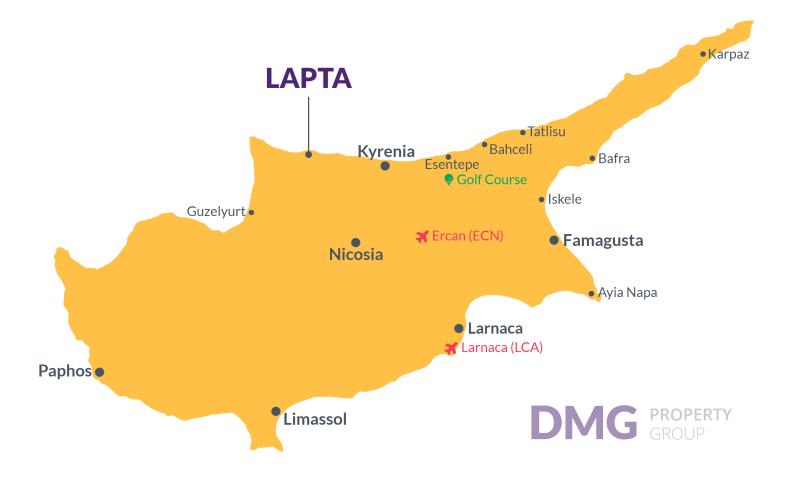

# **Project Location**

The complex is located in a quiet area of Lapta in Kyrenia.

| Supermarket                | 1 min  | 5 stars Hotels and Casinos | 10 mins  |
|----------------------------|--------|----------------------------|----------|
| Sea                        | 5 mins | Necat British College      | 15 mins  |
| Restaurants and Bars       | 5 mins | Girne American University  | 17 mins  |
| Lapta Coastal Walking Path | 5 mins | Ercan Airport              | 55 mins  |
| Sunset Beach Club          | 7 mins | Larnaca Airport            | 100 mins |