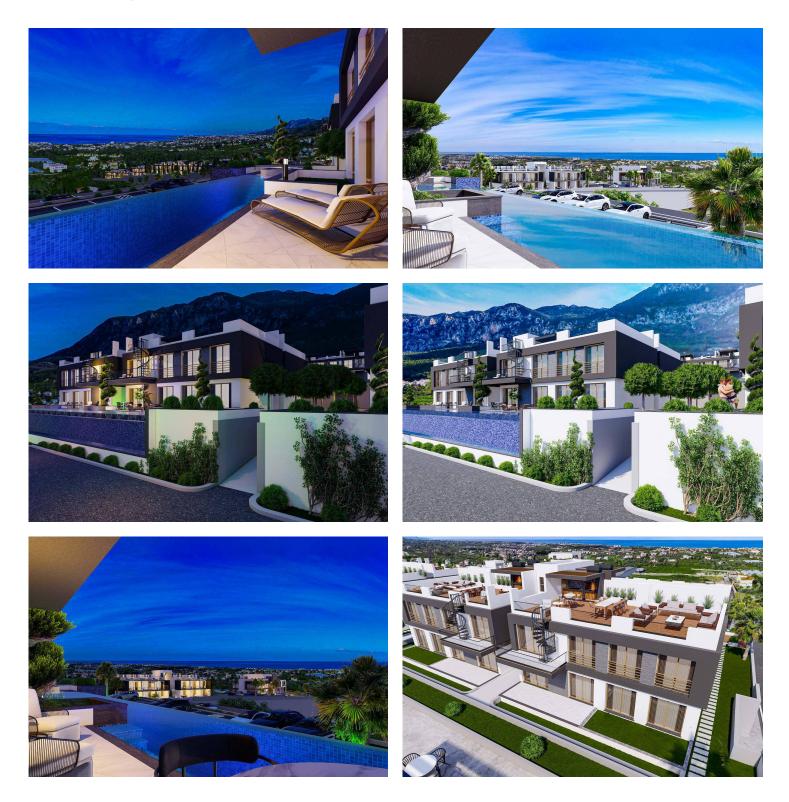

3 Bedrooms

141 m<sup>2</sup>

2 Bathrooms

70 Months Instalments

**Exterior Images** 

**Interior Images** 

**Floor Plan** 

# **About the Project**

Welcome to a luxurious residential complex where comfort meets modernity – your new home, where every detail is crafted to provide you and your family with the perfect lifestyle.

SOCIAL AREAS Spa Zones: Overflow pool (875m2) Second pool (250m2) Mini aqua park (in the overflow pool) Indoor heated swimming pool **Recreational Areas:** Mini market Gym Sauna Restaurant/Cafe Indoor game zone Outdoor kids' playground Beauty salon/Hair salon Other Amenities: Management office Landscaping design **TECHNICAL FEATURES** General Features: Automatic central generator system for all communal areas and houses 7/24 security and barrier system CCTV security cameras Reinforced concrete underground central water tanks Kitchen Features: