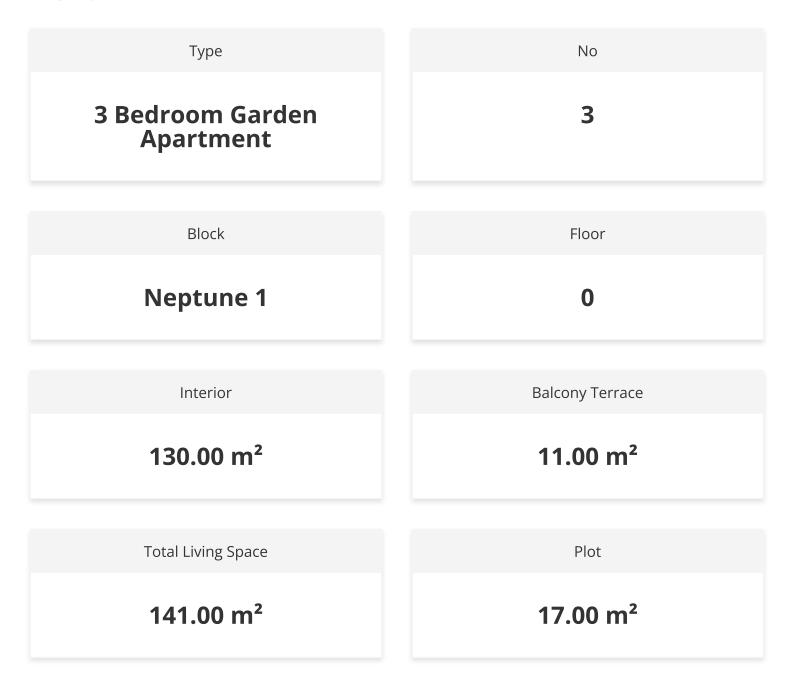

ere comfort meets modernity – your new home, where every detail is crafted to provide you and your family with the perfect lifestyle.

SOCIAL AREAS Spa Zones: Overflow pool (875m2) Second pool (250m2) Mini aqua park (in the overflow pool) Indoor heated swimming pool **Recreational Areas:** Mini market Gym Sauna Restaurant/Cafe Indoor game zone Outdoor kids' playground Beauty salon/Hair salon Other Amenities: Management office Landscaping design **TECHNICAL FEATURES** General Features: Automatic central generator system for all communal areas and houses 7/24 security and barrier system CCTV security cameras Reinforced concrete underground central water tanks Kitchen Features:

Italian stone kitchen worktop in villas and flats

# Lowest Price Unit For This Property Type

**Property Info** 





## Lowest Price Unit For This Property Type

**Payment Plan** 

|                                  | t Date<br><b>'il 2024</b> | Delivery Dat<br><b>April 2027</b> |                            | Initial Pay<br><b>£118,82</b> | /ment Amoun<br>25 35% |
|----------------------------------|---------------------------|-----------------------------------|----------------------------|-------------------------------|-----------------------|
| <b>30%</b> of the installment pa | ayment plan               |                                   |                            |                               |                       |
| 1. Installment June 2024         |                           | £2,996                            | 25. Installment June 2026  |                               | £2,996