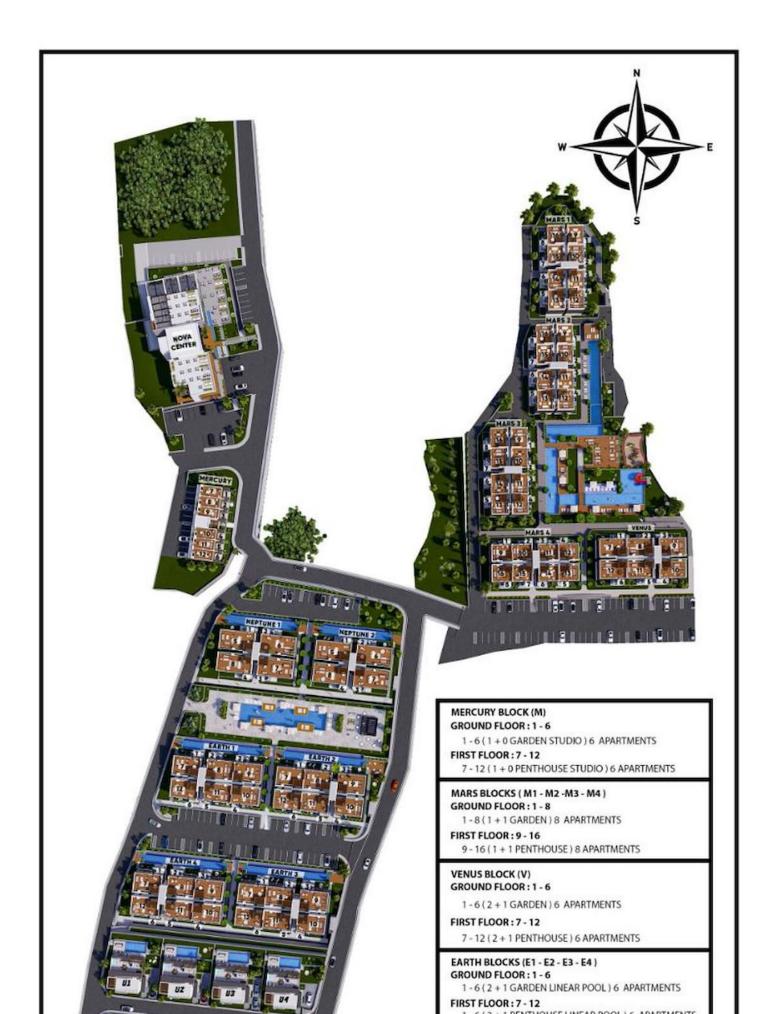

#### Lapta, Kyrenia West, North Cyprus

- Property Ref: 488
- Multi-inverter air conditioning system.
- Italian stone kitchen worktop.
- Security and barrier system.
- Communal swimming pool.
- IP intercom system. Reinforced concrete underground central water tanks.



3 Bedrooms



141 m<sup>2</sup>



2 Bathrooms

70 Months Instalments





**Exterior Images** 





**Interior Images** 





**Floor Plan** 





# Site Plan

Lapta, Kyrenia West, North Cyprus



# **Project Location**

The complex is located in a quiet area of Lapta in Kyrenia.



| Supermarket                | 1 min  | 5 stars Hotels and Casinos | 10 mins  |
|----------------------------|--------|----------------------------|----------|
| Sea                        | 5 mins | Necat British College      | 15 mins  |
| Restaurants and Bars       | 5 mins | Girne American University  | 17 mins  |
| Lapta Coastal Walking Path | 5 mins | Ercan Airport              | 55 mins  |
| Sunset Beach Club          | 7 mins | Larnaca Airport            | 100 mins |



# **About the Project**

Welcome to a luxurious residential complex where comfort meets modernity – your new home, where every detail is crafted to provide you and your family with the perfect lifestyle.

SOCIAL AREAS Spa Zones: