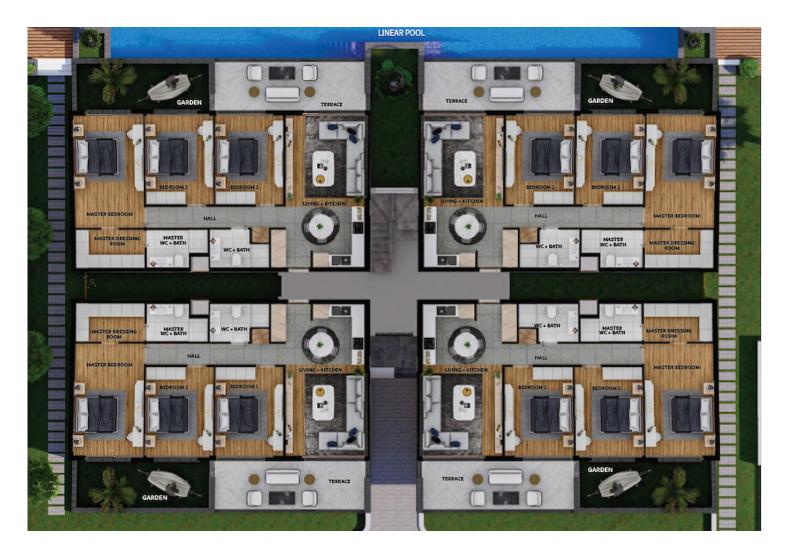

3 Bedrooms

141 m<sup>2</sup>

2 Bathrooms

70 Months Instalments

**Exterior Images** 

**Interior Images** 

**Floor Plan** 