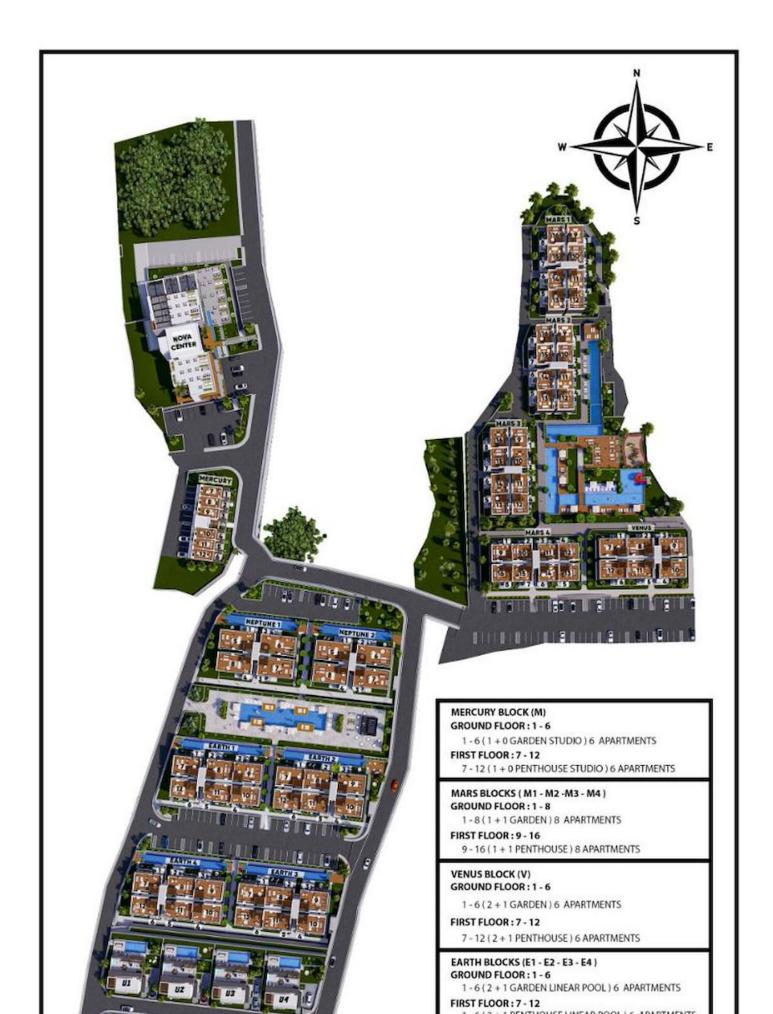

## Site Plan

Lapta, Kyrenia West, North Cyprus

# **Project Location**

The complex is located in a quiet area of Lapta in Kyrenia.

| Supermarket                | 1 min  | 5 stars Hotels and Casinos | 10 mins  |
|----------------------------|--------|----------------------------|----------|
| Sea                        | 5 mins | Necat British College      | 15 mins  |
| Restaurants and Bars       | 5 mins | Girne American University  | 17 mins  |
| Lapta Coastal Walking Path | 5 mins | Ercan Airport              | 55 mins  |
| Sunset Beach Club          | 7 mins | Larnaca Airport            | 100 mins |