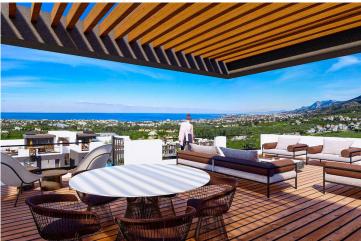

### Lapta, Kyrenia West, North Cyprus

- Property Ref: 487
- Private roof terrace.
- Sea and mountain views.
- Multi-inverter air conditioning system.
- BBQ on the roof terrace.
- Italian stone kitchen worktop.

## **About the Project**

Welcome to a luxurious residential complex where comfort meets modernity – your new home, where every detail is crafted to provide you and your family with the perfect lifestyle.