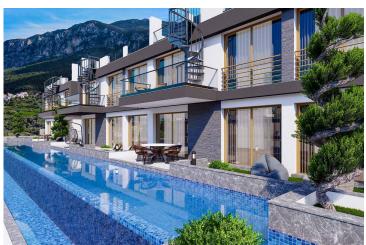

### Lapta, Kyrenia West, North Cyprus

- Property Ref: 487
- Private roof terrace.
- Sea and mountain views.
- Multi-inverter air conditioning system.
- BBQ on the roof terrace.
- Italian stone kitchen worktop.

#### 2 Bedrooms

2 Bathrooms

70 Months Instalments

**Exterior Images** 

**Interior Images** 

**Floor Plan** 

## **About the Project**

Welcome to a luxurious residential complex where comfort meets modernity – your new home, where every detail is crafted to provide you and your family with the perfect lifestyle.