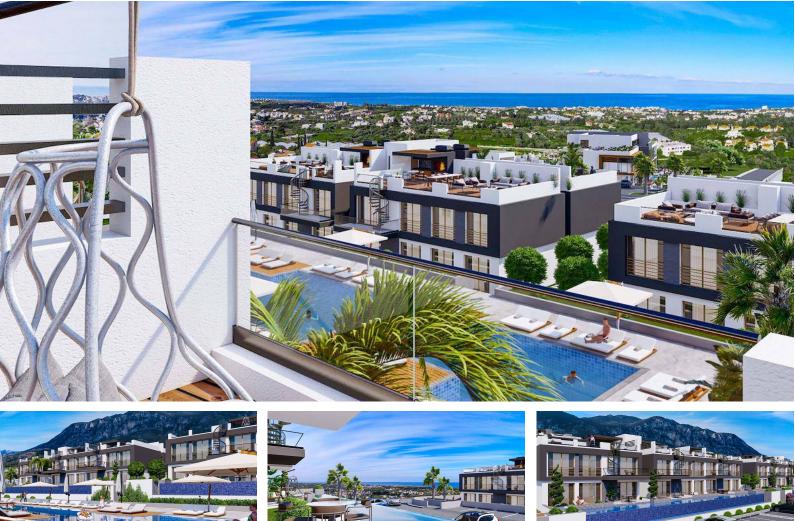

### Lapta, Kyrenia West, North Cyprus

- Property Ref: 487
- Private roof terrace.
- Sea and mountain views.
- Multi-inverter air conditioning system.
- BBQ on the roof terrace.
- Italian stone kitchen worktop.

## **About the Project**

Welcome to a luxurious residential complex where comfort meets modernity – your new home, where every detail is crafted to provide you and your family with the perfect lifestyle.

SOCIAL AREAS Spa Zones: Overflow pool (875m2) Second pool (250m2) Mini aqua park (in the overflow pool) Indoor heated swimming pool **Recreational Areas:** Mini market Gym Sauna Restaurant/Cafe Indoor game zone Outdoor kids' playground Beauty salon/Hair salon Other Amenities: Management office Landscaping design **TECHNICAL FEATURES** General Features: Automatic central generator system for all communal areas and houses 7/24 security and barrier system CCTV security cameras Reinforced concrete underground central water tanks Kitchen Features:

Italian stone kitchen worktop in villas and flats