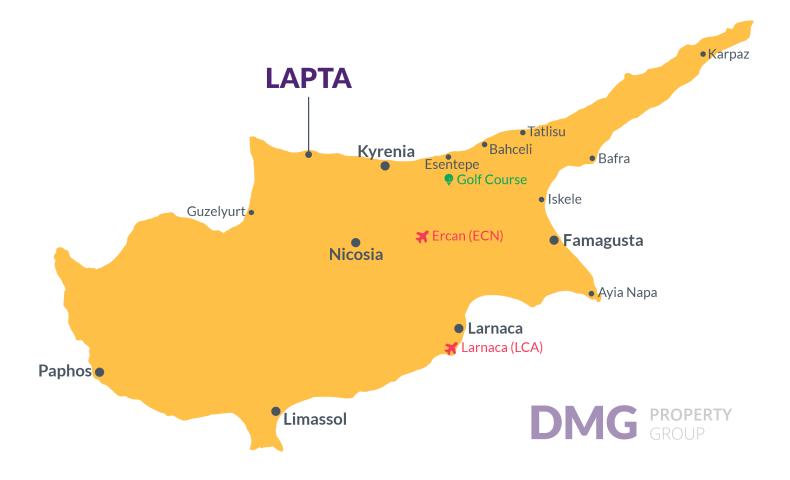

## Site Plan

Lapta, Kyrenia West, North Cyprus

# **Project Location**

The complex is located in a quiet area of Lapta in Kyrenia.

| Supermarket                | 1 min  | 5 stars Hotels and Casinos | 10 mins  |
|----------------------------|--------|----------------------------|----------|
| Sea                        | 5 mins | Necat British College      | 15 mins  |
| Restaurants and Bars       | 5 mins | Girne American University  | 17 mins  |
| Lapta Coastal Walking Path | 5 mins | Ercan Airport              | 55 mins  |
| Sunset Beach Club          | 7 mins | Larnaca Airport            | 100 mins |