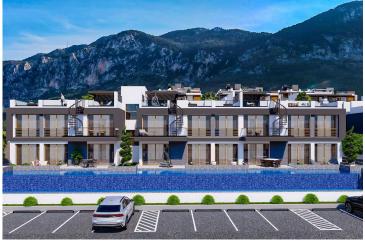

### Lapta, Kyrenia West, North Cyprus

- Property Ref: 487
- Private roof terrace.
- Sea and mountain views.
- Multi-inverter air conditioning system.
- BBQ on the roof terrace.
- Italian stone kitchen worktop.

## **About the Project**

Welcome to a luxurious residential complex where comfort meets modernity – your new home, where every detail is crafted to provide you and your family with the perfect lifestyle.