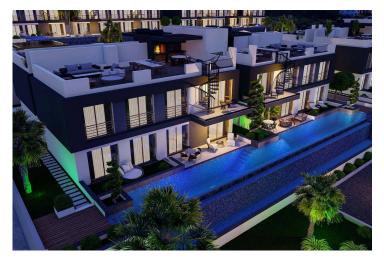

### Lapta, Kyrenia West, North Cyprus

- Property Ref: 487
- Private roof terrace.
- Sea and mountain views.
- Multi-inverter air conditioning system.
- BBQ on the roof terrace.
- Italian stone kitchen worktop.

## **About the Project**

Welcome to a luxurious residential complex where comfort meets modernity – your new home, where every detail is crafted to provide you and your family with the perfect lifestyle.

SOCIAL AREAS Spa Zones: Overflow pool (875m2) Second pool (250m2) Mini aqua park (in the overflow pool) Indoor heated swimming pool **Recreational Areas:** Mini market Gym Sauna Restaurant/Cafe Indoor game zone Outdoor kids' playground Beauty salon/Hair salon Other Amenities: Management office Landscaping design **TECHNICAL FEATURES** General Features: Automatic central generator system for all communal areas and houses 7/24 security and barrier system CCTV security cameras Reinforced concrete underground central water tanks Kitchen Features: