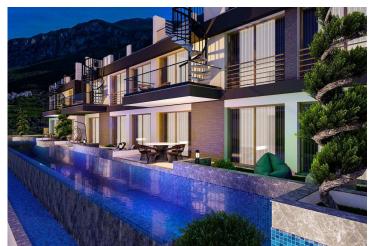

### Lapta, Kyrenia West, North Cyprus

- Property Ref: 487
- Private roof terrace.
- Sea and mountain views.
- Multi-inverter air conditioning system.
- BBQ on the roof terrace.
- Italian stone kitchen worktop.

## **About the Project**

Welcome to a luxurious residential complex where comfort meets modernity – your new home, where every detail is crafted to provide you and your family with the perfect lifestyle.

SOCIAL AREAS Spa Zones: Overflow pool (875m2) Second pool (250m2) Mini aqua park (in the overflow pool) Indoor heated swimming pool **Recreational Areas:** Mini market Gym Sauna Restaurant/Cafe Indoor game zone Outdoor kids' playground Beauty salon/Hair salon Other Amenities: Management office Landscaping design **TECHNICAL FEATURES** General Features: Automatic central generator system for all communal areas and houses 7/24 security and barrier system CCTV security cameras Reinforced concrete underground central water tanks Kitchen Features: