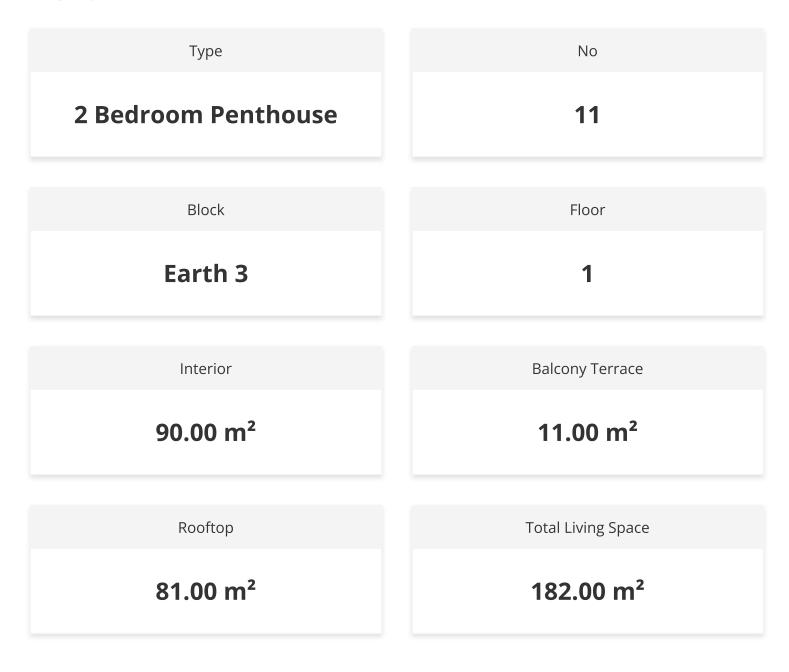

re comfort meets modernity – your new home, where every detail is crafted to provide you and your family with the perfect lifestyle.

SOCIAL AREAS Spa Zones: Overflow pool (875m2) Second pool (250m2) Mini aqua park (in the overflow pool) Indoor heated swimming pool **Recreational Areas:** Mini market Gym Sauna Restaurant/Cafe Indoor game zone Outdoor kids' playground Beauty salon/Hair salon Other Amenities: Management office Landscaping design **TECHNICAL FEATURES** General Features: Automatic central generator system for all communal areas and houses 7/24 security and barrier system CCTV security cameras Reinforced concrete underground central water tanks Kitchen Features:

Italian stone kitchen worktop in villas and flats

## Lowest Price Unit For This Property Type

**Property Info** 





## Lowest Price Unit For This Property Type

**Payment Plan** 

|                              | Start Date<br><b>April 2024</b> | Delivery Da<br>April 202 |                            | Initial Payment Amoun<br><b>£108,325</b> 35% |
|------------------------------|---------------------------------|--------------------------|----------------------------|----------------------------------------------|
| <b>30%</b> of the installmen | it payment pla                  | n                        |                            |                                              |
| 1. Installment June 20       | 024                             | £2,731                   | 25. Installment June 2026  | £2,731                                       |
| 2. Installment July 20       | 24