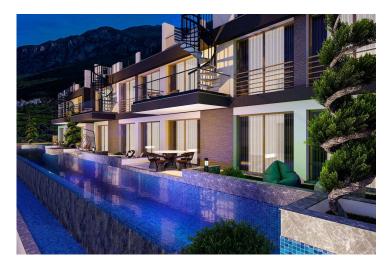

Lapta, Kyrenia West, North Cyprus

- Property Ref: 486
- Multi-inverter air conditioning system.
- Italian stone kitchen worktop.
- Security and barrier system.
- Communal swimming pool.
- IP intercom system. Reinforced concrete underground central water tanks.

£269,500

104 m<sup>2</sup> to 182 m<sup>2</sup>

2 Bedrooms

2 Bathrooms

70 Months Instalments

April 2027 Completion

**Exterior Images** 

**Interior Images** 

### **About the Project**

Kitchen Features:

Italian stone kitchen worktop in villas and flats

Welcome to a luxurious residential complex where comfort meets modernity - your new home, where every detail is crafted to provide you and your family with the perfect lifestyle.