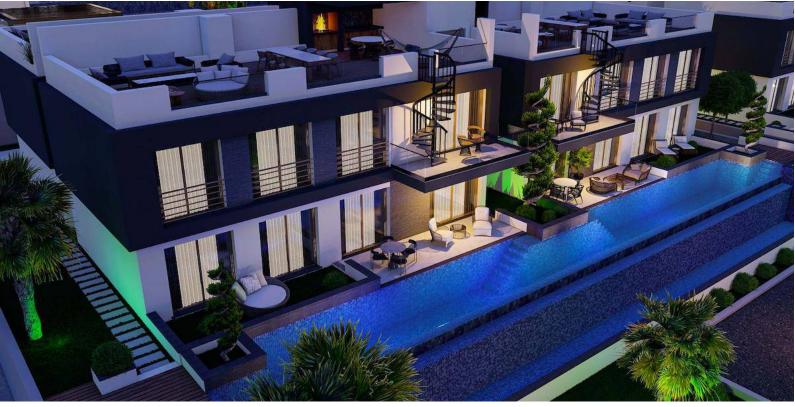

Lapta, Kyrenia West, North Cyprus

- Property Ref: 486
- Multi-inverter air conditioning system.
- Italian stone kitchen worktop.
- Security and barrier system.
- Communal swimming pool.
- IP intercom system. Reinforced concrete underground central water tanks.

£269,500

104 m<sup>2</sup> to 182 m<sup>2</sup>

2 Bedrooms

2 Bathrooms

70 Months Instalments

April 2027 Completion

**Exterior Images** 

**Interior Images** 

### **About the Project**

Kitchen Features:

Italian stone kitchen worktop in villas and flats

Welcome to a luxurious residential complex where comfort meets modernity - your new home, where every detail is crafted to provide you and your family with the perfect lifestyle.