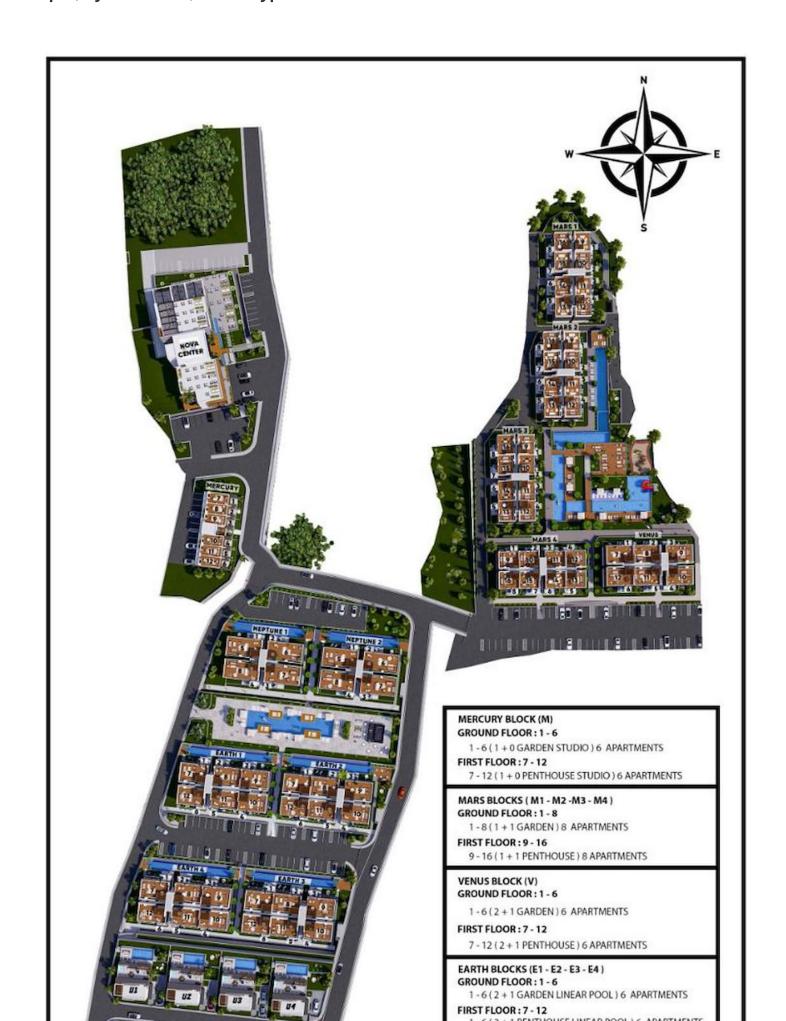

### Site Plan

Lapta, Kyrenia West, North Cyprus

# **Project Location**

The complex is located in a quiet area of Lapta in Kyrenia.

| Supermarket                | 1 min  |
|----------------------------|--------|
| Sea                        | 5 mins |
| Restaurants and Bars       | 5 mins |
| Lapta Coastal Walking Path | 5 mins |
| Sunset Beach Club          | 7 mins |
|                            |        |

| 5 stars Hotels and Casinos | 10 mins  |
|----------------------------|----------|
| Necat British College      | 15 mins  |
| Girne American University  | 17 mins  |
| Ercan Airport              | 55 mins  |
| Larnaca Airport            | 100 mins |