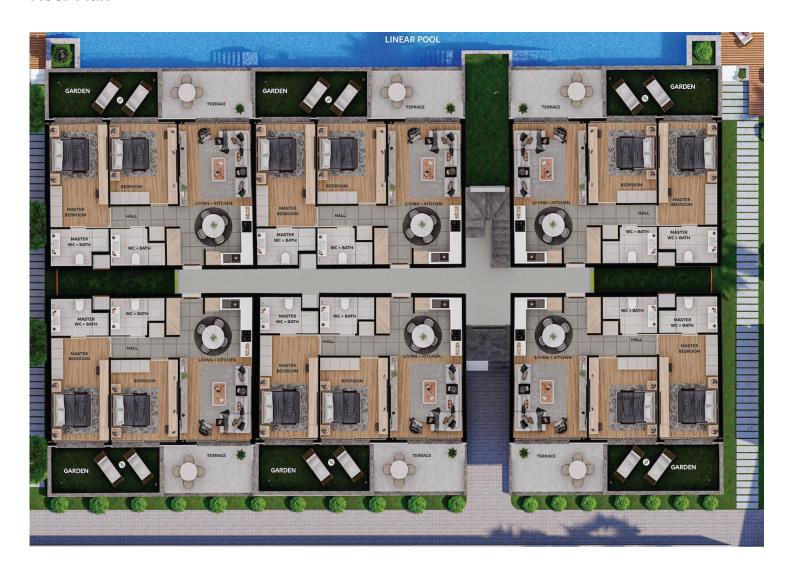

**Floor Plan** 

# **Lowest Price Unit For This Property Type**

**Property Info** 

| Туре                          | No                   |
|-------------------------------|----------------------|
| 2 Bedroom Garden<br>Apartment | 5                    |
| Block                         | Floor                |
| Earth 1                       | 0                    |
| Interior                      | Balcony Terrace      |
| 93.00 m²                      | 11.00 m <sup>2</sup> |
| Total Living Space            | Plot                 |
| 104.00 m <sup>2</sup>         | 15.00 m²             |