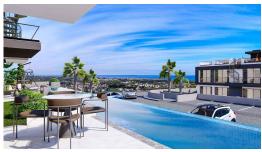

Lapta, Kyrenia West, North Cyprus

- Property Ref: 486
- Multi-inverter air conditioning system.
- Italian stone kitchen worktop.
- Security and barrier system.
- Communal swimming pool.
- IP intercom system. Reinforced concrete underground central water tanks.

£269,500

104 m<sup>2</sup> to 182 m<sup>2</sup>

2 Bedrooms

2 Bathrooms

70 Months Instalments

April 2027 Completion

**Exterior Images** 

**Interior Images** 

# **Project Location**

The complex is located in a quiet area of Lapta in Kyrenia.

| Supermarket                | 1 min  |
|----------------------------|--------|
| Sea                        | 5 mins |
| Restaurants and Bars       | 5 mins |
| Lapta Coastal Walking Path | 5 mins |
| Sunset Beach Club          | 7 mins |
|                            |        |