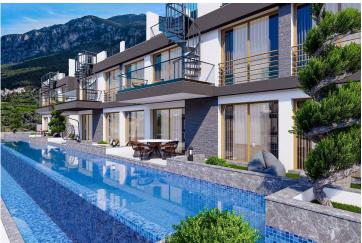

Lapta, Kyrenia West, North Cyprus

- Property Ref: 486
- Multi-inverter air conditioning system.
- Italian stone kitchen worktop.
- Security and barrier system.
- Communal swimming pool.
- IP intercom system. Reinforced concrete underground central water tanks.

£269,500

104 m<sup>2</sup> to 182 m<sup>2</sup>

2 Bedrooms

2 Bathrooms

70 Months Instalments

April 2027 Completion

**Exterior Images** 

**Interior Images** 