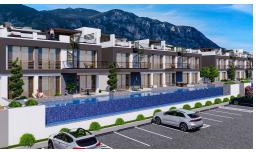

Lapta, Kyrenia West, North Cyprus

- Property Ref: 486
- Multi-inverter air conditioning system.
- Italian stone kitchen worktop.
- Security and barrier system.
- Communal swimming pool.
- IP intercom system. Reinforced concrete underground central water tanks.

£269,500

104 m<sup>2</sup> to 182 m<sup>2</sup>

2 Bedrooms

2 Bathrooms

70 Months Instalments

April 2027 Completion

**Exterior Images** 

**Interior Images** 

### Site Plan

Lapta, Kyrenia West, North Cyprus