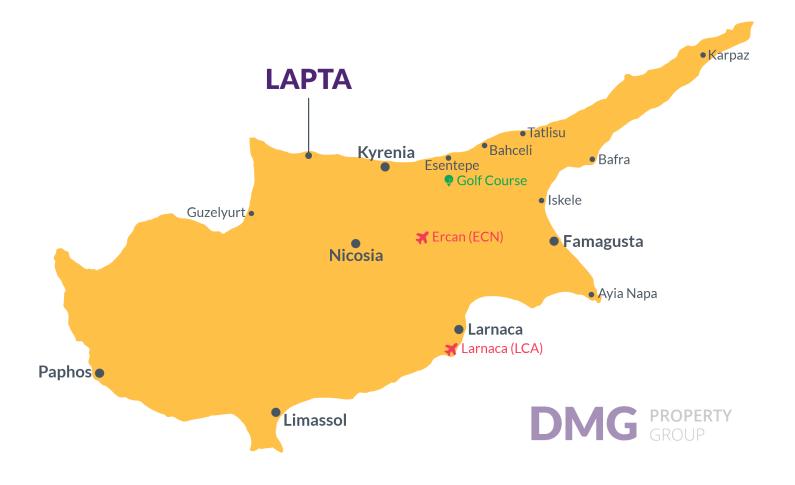

# **Project Location**

The complex is located in a quiet area of Lapta in Kyrenia.

| Supermarket                | 1 min  |
|----------------------------|--------|
| Sea                        | 5 mins |
| Restaurants and Bars       | 5 mins |
| Lapta Coastal Walking Path | 5 mins |
| Sunset Beach Club          | 7 mins |
|                            |        |

| 5 stars Hotels and Casinos | 10 mins  |
|----------------------------|----------|
| Necat British College      | 15 mins  |
| Girne American University  | 17 mins  |
| Ercan Airport              | 55 mins  |
| Larnaca Airport            | 100 mins |