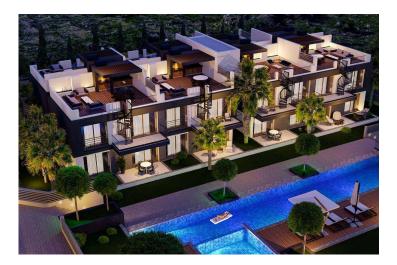

## **About the Project**

Welcome to a luxurious residential complex where comfort meets modernity – your new home, where every detail is crafted to provide you and your family with the perfect lifestyle.

SOCIAL AREAS Spa Zones: Overflow pool (875m2) Second pool (250m2) Mini aqua park (in the overflow pool) Indoor heated swimming pool **Recreational Areas:** Mini market Gym Sauna Restaurant/Cafe Indoor game zone Outdoor kids' playground Beauty salon/Hair salon Other Amenities: Management office Landscaping design **TECHNICAL FEATURES** General Features: Automatic central generator system for all communal areas and houses 7/24 security and barrier system CCTV security cameras Reinforced concrete underground central water tanks Kitchen Features:

## Site Plan

Lapta, Kyrenia West, North Cyprus