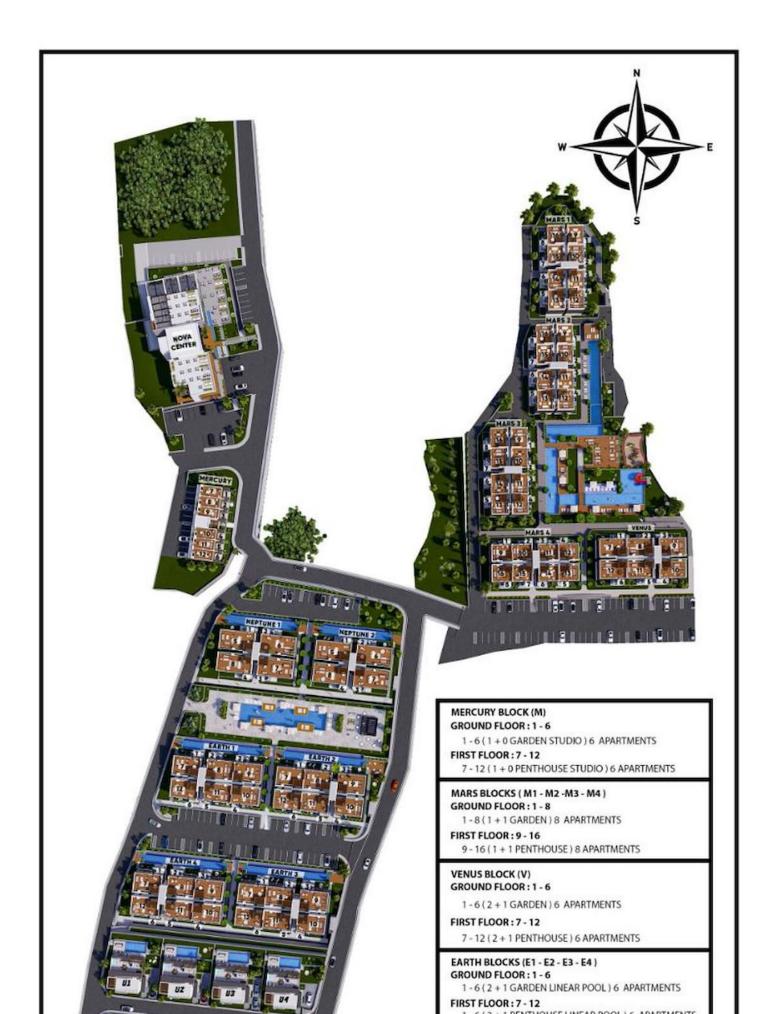

## Site Plan

Lapta, Kyrenia West, North Cyprus

SOCIAL AREAS Spa Zones: Overflow pool (875m2) Second pool (250m2) Mini aqua park (in the overflow pool) Indoor heated swimming pool **Recreational Areas:** Mini market Gym Sauna Restaurant/Cafe Indoor game zone Outdoor kids' playground Beauty salon/Hair salon Other Amenities: Management office Landscaping design **TECHNICAL FEATURES** General Features: Automatic central generator system for all communal areas and houses 7/24 security and barrier system CCTV security cameras Reinforced concrete underground central water tanks Kitchen Features: