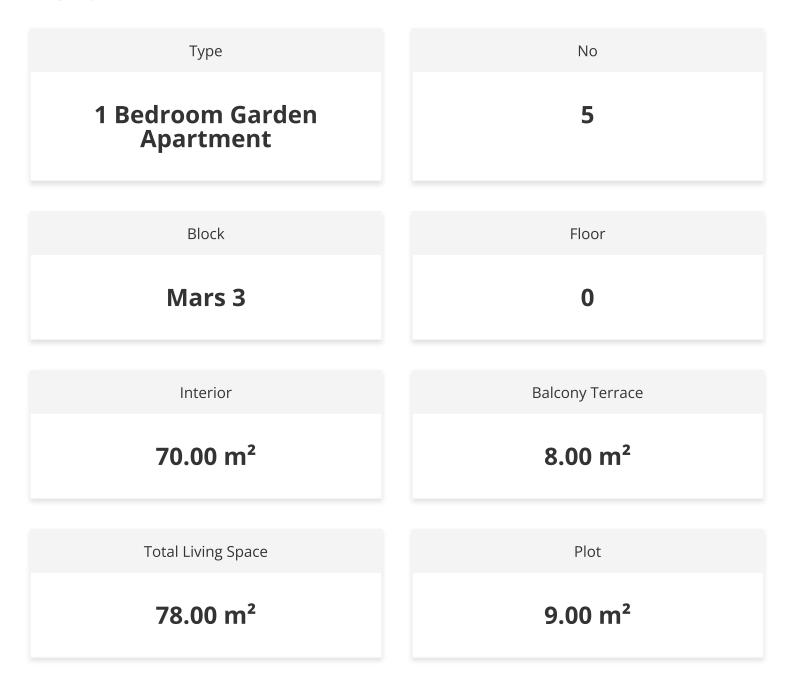

## Lowest Price Unit For This Property Type

**Property Info** 

1 Bedroom

78 m<sup>2</sup>

2 Bathrooms

70 Months Instalments