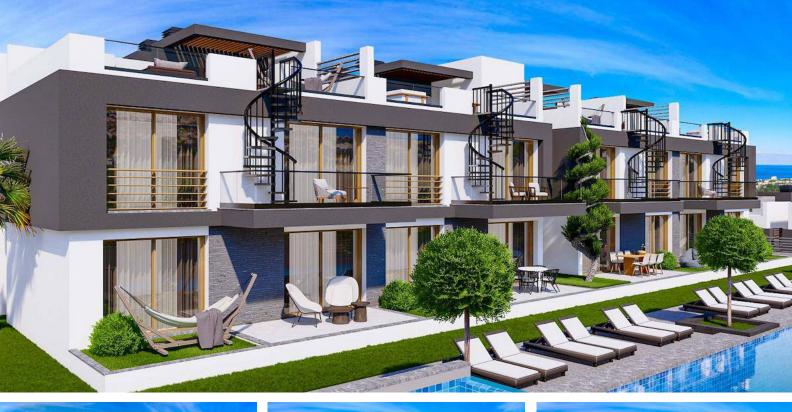

#### Lapta, Kyrenia West, North Cyprus

- Property Ref: 485
- Multi-inverter air conditioning system.
- Italian stone kitchen worktop.
- Security and barrier system.
- Communal swimming pool.
- IP intercom system. Reinforced concrete underground central water tanks.

## **About the Project**

Welcome to a luxurious residential complex where comfort meets modernity – your new home, where every detail is crafted to provide you and your family with the perfect lifestyle.

SOCIAL AREAS Spa Zones: Overflow pool (875m2) Second pool (250m2) Mini aqua park (in the overflow pool) Indoor heated swimming pool **Recreational Areas:** Mini market Gym Sauna Restaurant/Cafe Indoor game zone Outdoor kids' playground Beauty salon/Hair salon Other Amenities: Management office Landscaping design **TECHNICAL FEATURES** General Features: Automatic central generator system for all communal areas and houses 7/24 security and barrier system CCTV security cameras Reinforced concrete underground central water tanks Kitchen Features: