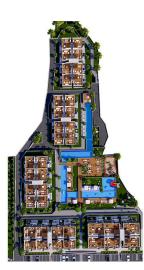

#### Lapta, Kyrenia West, North Cyprus

- Property Ref: 485
- Multi-inverter air conditioning system.
- Italian stone kitchen worktop.
- Security and barrier system.
- Communal swimming pool.
- IP intercom system. Reinforced concrete underground central water tanks.



1 Bedroom



78 m<sup>2</sup>



2 Bathrooms

70 Months Instalments









#### **Exterior Images**











**Interior Images** 















**Floor Plan** 





Facilities

| مُعْمَةً<br>Aquapark                     | 会上上<br>原本国<br>Bar         | لی<br>ک<br>Cafe            | تعلیم<br>Central Generator<br>System (Communal<br>Areas) |
|------------------------------------------|---------------------------|----------------------------|----------------------------------------------------------|
| ۲<br>Central Generator<br>System (Homes) | Children's Play<br>Ground | Concierge Service          | Fitness                                                  |
| Gardens (Landspaced)                     | Gated Community           | Health Centre              | Hiking Paths                                             |
| Lift                                     | Market                    | Meet