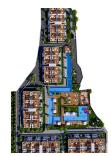

Lapta, Kyrenia West, North Cyprus

- Property Ref: 484
- Private roof terrace.
- Sea and mountain views.
- Multi-inverter air conditioning system.
- BBQ on the roof terrace.
- Italian stone kitchen worktop.

Starting from £222,500





133 m<sup>2</sup>

1 Bedroom





2 Bathrooms

70 Months Instalments





**Exterior Images** 













**Interior Images** 













**Floor Plan** 





#### Site Plan

Lapta, Kyrenia West, North Cyprus



## **Project Location**

The complex is located in a quiet area of Lapta in Kyrenia.



| Supermarket                | 1 min  |
|----------------------------|--------|
| Sea                        | 5 mins |
| Restaurants and Bars       | 5 mins |
| Lapta Coastal Walking Path | 5 mins |
| Sunset Beach Club          | 7 mins |
|