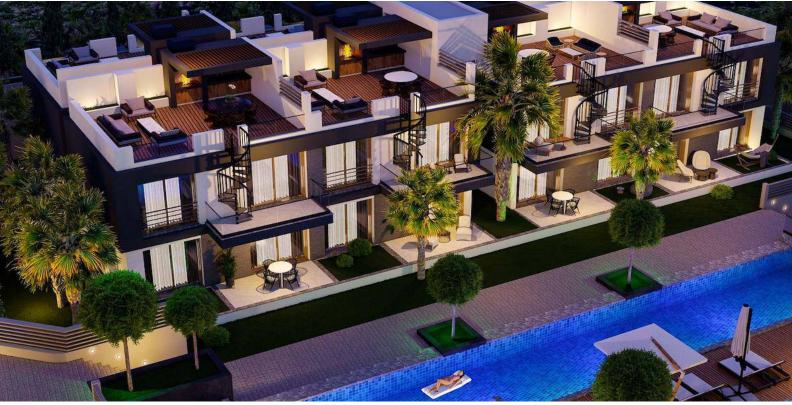

Lapta, Kyrenia West, North Cyprus

- Property Ref: 484
- Private roof terrace.
- Sea and mountain views.
- Multi-inverter air conditioning system.
- BBQ on the roof terrace.
- Italian stone kitchen worktop.

### **About the Project**

Kitchen Features:

Italian stone kitchen worktop in villas and flats

Welcome to a luxurious residential complex where comfort meets modernity - your new home, where every detail is crafted to provide you and your family with the perfect lifestyle.