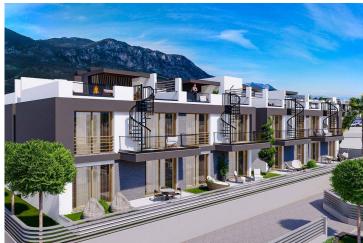

Lapta, Kyrenia West, North Cyprus

- Property Ref: 484
- Private roof terrace.
- Sea and mountain views.
- Multi-inverter air conditioning system.
- BBQ on the roof terrace.
- Italian stone kitchen worktop.

### **About the Project**

Kitchen Features:

Italian stone kitchen worktop in villas and flats

Welcome to a luxurious residential complex where comfort meets modernity - your new home, where every detail is crafted to provide you and your family with the perfect lifestyle.