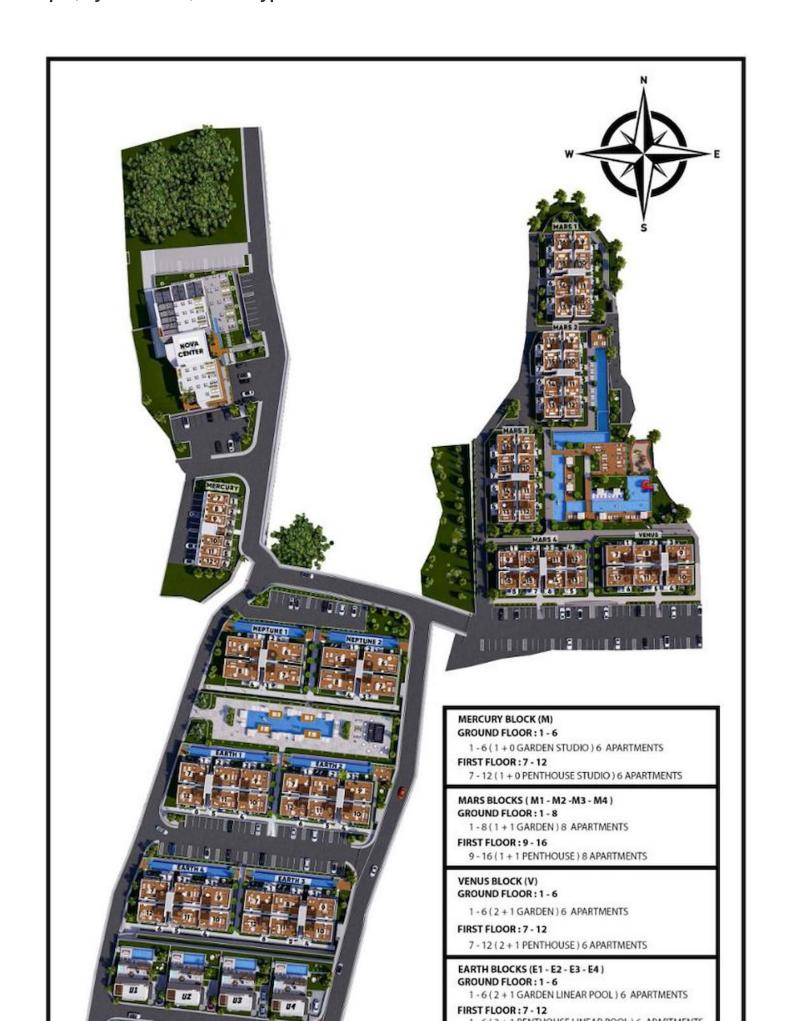

Lapta, Kyrenia West, North Cyprus

- Property Ref: 484
- Private roof terrace.
- Sea and mountain views.
- Multi-inverter air conditioning system.
- BBQ on the roof terrace.
- Italian stone kitchen worktop.

Starting from £222,500





133 m<sup>2</sup>

1 Bedroom





2 Bathrooms

70 Months Instalments





**Exterior Images** 













**Interior Images** 













**Floor Plan** 





#### Site Plan

Lapta, Kyrenia West, North Cyprus



## **Project Location**

The complex is located in a quiet area of Lapta in Kyrenia.



| Supermarket                | 1 min  |
|----------------------------|--------|
| Sea                        | 5 mins |
| Restaurants and Bars       | 5 mins |
| Lapta Coastal Walking Path | 5 mins |
| Sunset Beach Club          | 7 mins |
|                            |        |

| 5 stars Hotels and Casinos | 10 mins  |
|----------------------------|----------|
| Necat British College      | 15 mins  |
| Girne American University  | 17 mins  |
| Ercan Airport              | 55 mins  |
| Larnaca Airport            | 100 mins |



### **About the Project**

Kitchen Features:

Italian stone kitchen worktop in villas and flats

Welcome to a luxurious residential complex where comfort meets modernity - yo