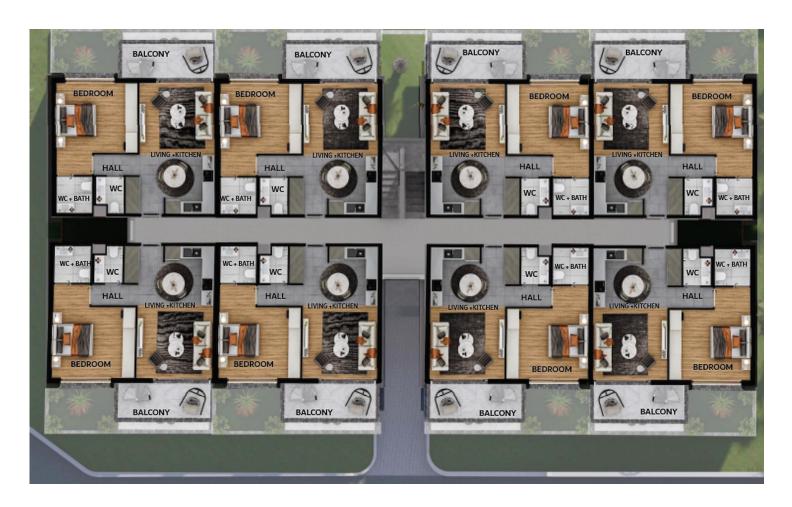

Starting from £222,500

133 m<sup>2</sup>

1 Bedroom

2 Bathrooms

70 Months Instalments

**Exterior Images** 

**Interior Images** 

**Floor Plan** 

# **Lowest Price Unit For This Property Type**

**Property Info** 

| Туре                 | No                    |
|----------------------|-----------------------|
| 1 Bedroom Penthouse  | 10                    |
| Block                | Floor                 |
| Mars 1               | 1                     |
| Interior             | Balcony Terrace       |
| 67.00 m <sup>2</sup> | 8.00 m <sup>2</sup>   |
| Rooftop              | Total Living Space    |
| 58.00 m <sup>2</sup> | 133.00 m <sup>2</sup> |