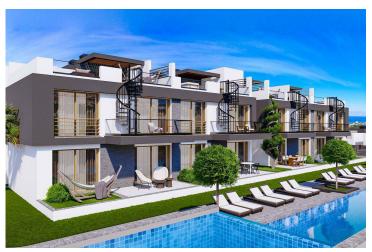

Lapta, Kyrenia West, North Cyprus

- Property Ref: 484
- Private roof terrace.
- Sea and mountain views.
- Multi-inverter air conditioning system.
- BBQ on the roof terrace.
- Italian stone kitchen worktop.

### **About the Project**

Kitchen Features:

Italian stone kitchen worktop in villas and flats

Welcome to a luxurious residential complex where comfort meets modernity - your new home, where every detail is crafted to provide you and your family with the perfect lifestyle.