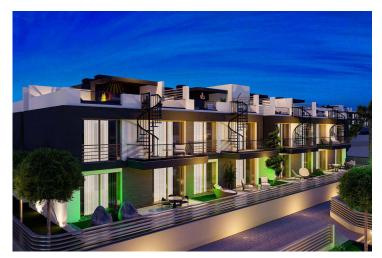

Lapta, Kyrenia West, North Cyprus

- Property Ref: 484
- Private roof terrace.
- Sea and mountain views.
- Multi-inverter air conditioning system.
- BBQ on the roof terrace.
- Italian stone kitchen worktop.

### **About the Project**

Kitchen Features:

Italian stone kitchen worktop in villas and flats

Welcome to a luxurious residential complex where comfort meets modernity - your new home, where every detail is crafted to provide you and your family with the perfect lifestyle.