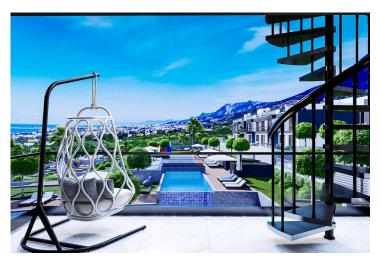

Lapta, Kyrenia West, North Cyprus

- Property Ref: 484
- Private roof terrace.
- Sea and mountain views.
- Multi-inverter air conditioning system.
- BBQ on the roof terrace.
- Italian stone kitchen worktop.

Starting from £222,500

133 m<sup>2</sup>

1 Bedroom

2 Bathrooms

70 Months Instalments

**Exterior Images** 

**Interior Images** 

**Floor Plan** 