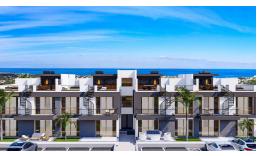

Lapta, Kyrenia West, North Cyprus

- Property Ref: 484
- Private roof terrace.
- Sea and mountain views.
- Multi-inverter air conditioning system.
- BBQ on the roof terrace.
- Italian stone kitchen worktop.

### **About the Project**

Kitchen Features:

Italian stone kitchen worktop in villas and flats

Welcome to a luxurious residential complex where comfort meets modernity - your new home, where every detail is crafted to provide you and your family with the perfect lifestyle.