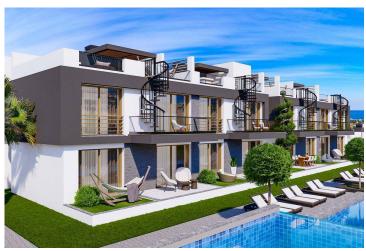

Lapta, Kyrenia West, North Cyprus

- Property Ref: 484
- Private roof terrace.
- Sea and mountain views.
- Multi-inverter air conditioning system.
- BBQ on the roof terrace.
- Italian stone kitchen worktop.

### **About the Project**

Kitchen Features:

Italian stone kitchen worktop in villas and flats

Welcome to a luxurious residential complex where comfort meets modernity - your new home, where every detail is crafted to provide you and your family with the perfect lifestyle.