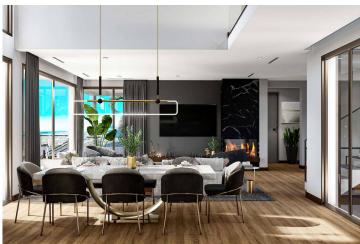

Lapta, Kyrenia West, North Cyprus

- Property Ref: 483
- Roof Terrace and Bar.
- Private infinity pool and Outside shower.
- Laundry room, Interior garden, Jacuzzi and sauna.
- Italian stone worktop for washbasins in villas.
- VRF air condition system.

£1,599,000





725 m<sup>2</sup>

6 Bedrooms





6 Bathrooms

70 Months Instalments





**Exterior Images** 













### **Interior Images**













**Floor Plan** 





### Site Plan

Lapta, Kyrenia West, North Cyprus



## **Project Location**

The complex is located in a quiet area of Lapta in Kyrenia.



| Supermarket                | 1 min  |
|----------------------------|--------|
| Sea                        | 5 mins |
| Restaurants and Bars       | 5 mins |
| Lapta Coastal Walking Path | 5 mins |
| Sunset Beach Club          | 7 mins |
|                            |        |

| 5 stars Hotels and Casinos | 10 mins  |
|----------------------------|----------|
| Necat British College      | 15 mins  |
| Girne American University  | 17 mins  |
| Ercan Airport              | 55 mins  |
| Larnaca Airport            | 100 mins |



### **About the Project**

Kitchen Features:

Italian stone kitchen worktop in villas and flats