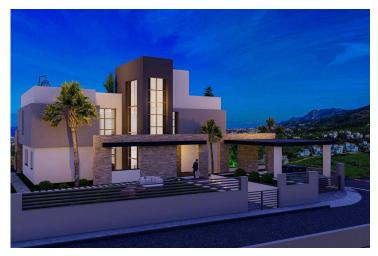

Lapta, Kyrenia West, North Cyprus

- Property Ref: 483
- Roof Terrace and Bar.
- Private infinity pool and Outside shower.
- Laundry room, Interior garden, Jacuzzi and sauna.
- Italian stone worktop for washbasins in villas.
- VRF air condition system.

£1,599,000

725 m<sup>2</sup>

6 Bedrooms

6 Bathrooms

70 Months Instalments

**Exterior Images** 