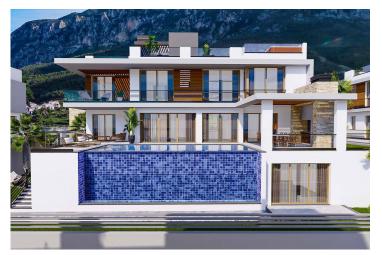

Lapta, Kyrenia West, North Cyprus

- Property Ref: 483
- Roof Terrace and Bar.
- Private infinity pool and Outside shower.
- Laundry room, Interior garden, Jacuzzi and sauna.
- Italian stone worktop for washbasins in villas.
- VRF air condition system.

£1,599,000

725 m<sup>2</sup>

6 Bedrooms

6 Bathrooms

70 Months Instalments

**Exterior Images** 