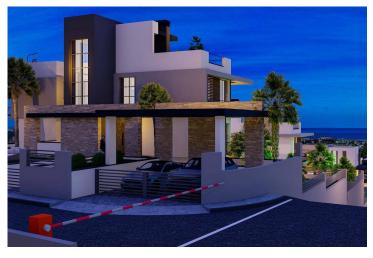

Lapta, Kyrenia West, North Cyprus

- Property Ref: 483
- Roof Terrace and Bar.
- Private infinity pool and Outside shower.
- Laundry room, Interior garden, Jacuzzi and sauna.
- Italian stone worktop for washbasins in villas.
- VRF air condition system.

£1,599,000

725 m<sup>2</sup>

6 Bedrooms

6 Bathrooms

70 Months Instalments

**Exterior Images** 