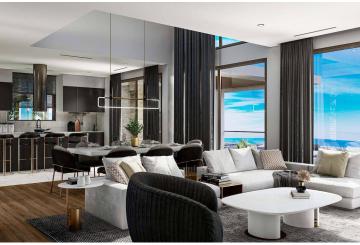

Lapta, Kyrenia West, North Cyprus

- Property Ref: 483
- Roof Terrace and Bar.
- Private infinity pool and Outside shower.
- Laundry room, Interior garden, Jacuzzi and sauna.
- Italian stone worktop for washbasins in villas.
- VRF air condition system.

£1,599,000





725 m<sup>2</sup>

6 Bedrooms





6 Bathrooms

70 Months Instalments





**Exterior Images** 













### **Interior Images**













**Floor Plan** 





### Site Plan

Lapta, Kyrenia West, North Cyprus



## **Project Location**

The complex is located in a quiet area of Lapta in Kyrenia.



| Supermarket                | 1 min  |
|----------------------------|--------|
| Sea                        | 5 mins |
| Restaurants and Bars       | 5 mins |
| Lapta Coastal Walking Path | 5 mins |
| Sunset Beach Club          | 7 mins |
|                            |        |

| 5 stars Hotels and Casinos | 10 mins  |
|----------------------------|----------|
| Necat British College      | 15 mins  |
| Girne American University  | 17 mins  |
| Ercan Airport              | 55 mins  |
| Larnaca Airport            | 100 mins |



### **About the Project**

Kitchen Features:

Italian stone kitchen worktop in villas and fla