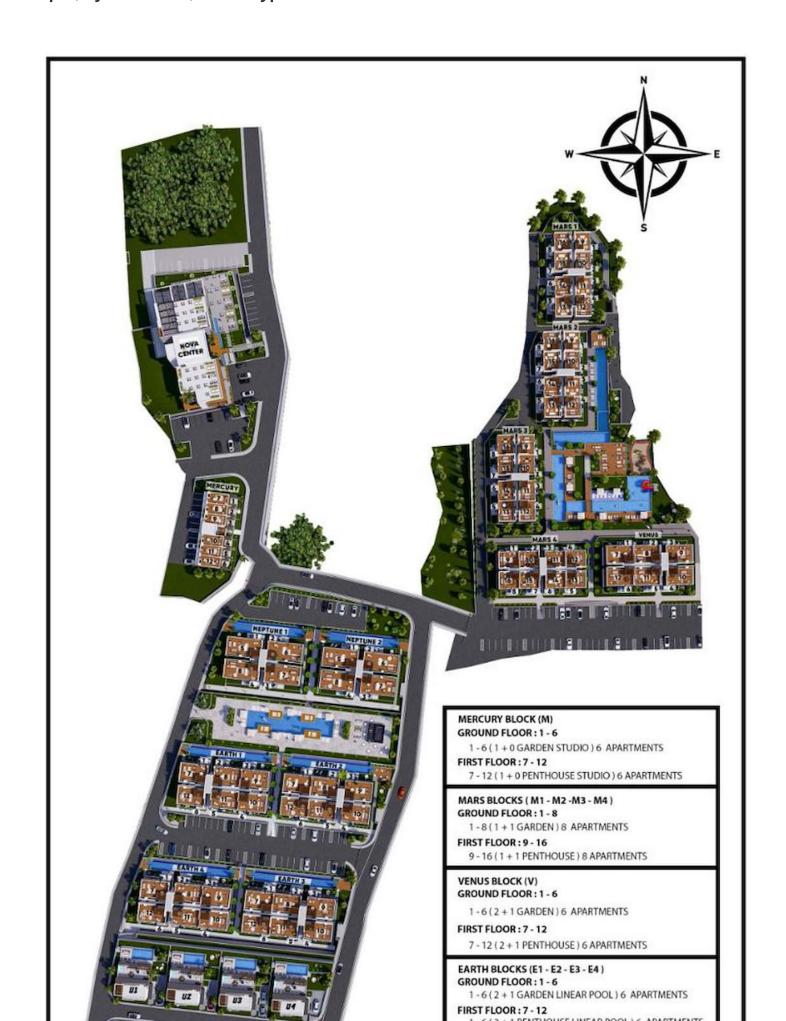

Lapta, Kyrenia West, North Cyprus

- Property Ref: 483
- Roof Terrace and Bar.
- Private infinity pool and Outside shower.
- Laundry room, Interior garden, Jacuzzi and sauna.
- Italian stone worktop for washbasins in villas.
- VRF air condition system.

£1,599,000





725 m<sup>2</sup>

6 Bedrooms





6 Bathrooms

70 Months Instalments





**Exterior Images** 













### **Interior Images**













**Floor Plan** 





### Site Plan

Lapta, Kyrenia West, North Cyprus



## **Project Location**

The complex is located in a quiet area of Lapta in Kyrenia.



| Supermarket                | 1 min  |
|----------------------------|--------|
| Sea                        | 5 mins |
| Restaurants and Bars       | 5 mins |
| Lapta Coastal Walking Path | 5 mins |
| Sunset Beach Club          | 7 mins |
|                            |        |

| 5 stars Hotels and Casinos | 10 mins  |
|----------------------------|----------|
| Necat British College      | 15 mins  |
| Girne American University  | 17 mins  |
| Ercan Airport              | 55 mins  |
| Larnaca Airport            | 100 mins |



### **About the Project**

Kitchen Features:

Italian stone kitchen worktop in villas and flats

Welcome to a luxurious residential complex where comfort meets modernity - yo