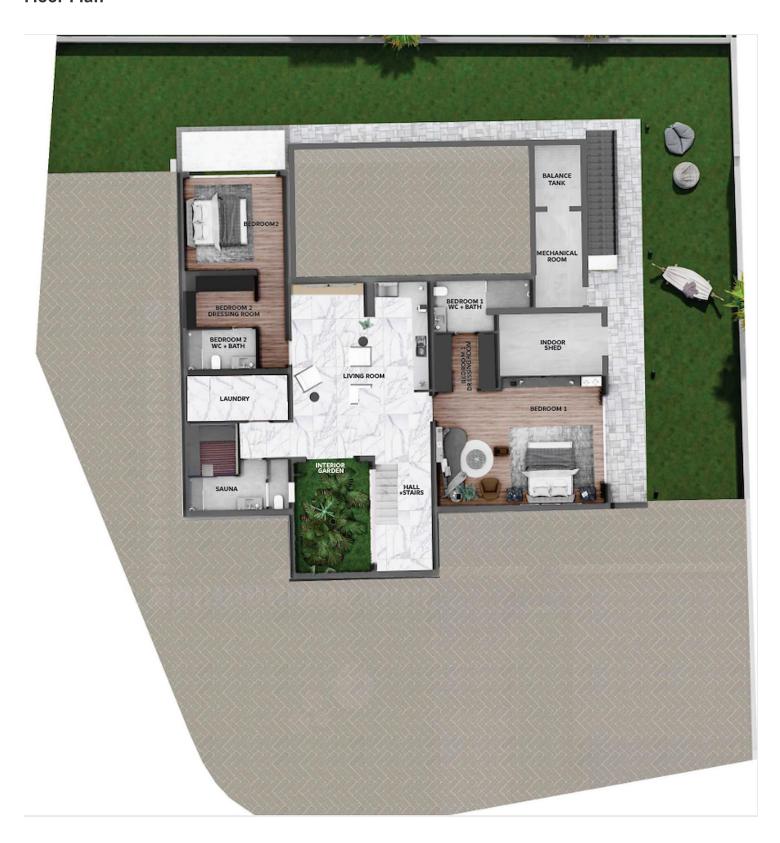

Lapta, Kyrenia West, North Cyprus

- Property Ref: 483
- Roof Terrace and Bar.
- Private infinity pool and Outside shower.
- Laundry room, Interior garden, Jacuzzi and sauna.
- Italian stone worktop for washbasins in villas.
- VRF air condition system.

£1,599,000





725 m<sup>2</sup>

6 Bedrooms





6 Bathrooms

70 Months Instalments





**Exterior Images** 













### **Interior Images**













**Floor Plan** 





### Site Plan

Lapta, Kyrenia West, North Cyprus



## **Project Location**

The complex is located in a quiet area of Lapta in Kyrenia.



| Supermarket                | 1 min  |
|----------------------------|--------|
| Sea                        | 5 mins |
| Restaurants and Bars       | 5 mins |
| Lapta Coastal Walking Path | 5 mins |
| Sunset Beach Club          | 7 mins |
|                            |        |

| 5 stars Hotels and Casinos | 10 mins  |
|----------------------------|----------|
| Necat British College      | 15 mins  |
| Girne American University  | 17 mins  |
| Ercan Airport              | 55 mins  |
| Larnaca Airport            | 100 mins |



### **About the Project**

Kitchen Features:

Italian stone kitchen worktop in villas and flats

Welcome to a luxurious