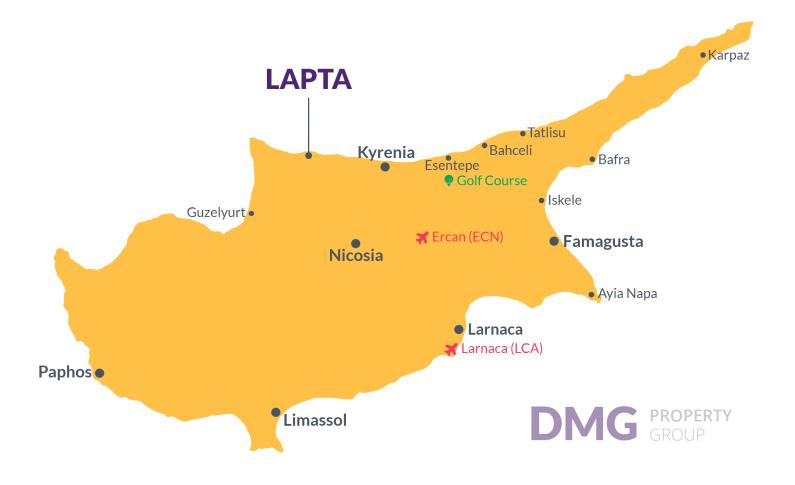

## **Project Location**

The complex is located in a quiet area of Lapta in Kyrenia.

| Supermarket                | 1 min  |
|----------------------------|--------|
| Sea                        | 5 mins |
| Restaurants and Bars       | 5 mins |
| Lapta Coastal Walking Path | 5 mins |
| Sunset Beach Club          | 7 mins |
|                            |        |

| 5 stars Hotels and Casinos | 10 mins  |
|----------------------------|----------|
| Necat British College      | 15 mins  |
| Girne American University  | 17 mins  |
| Ercan Airport              | 55 mins  |
| Larnaca Airport            | 100 mins |