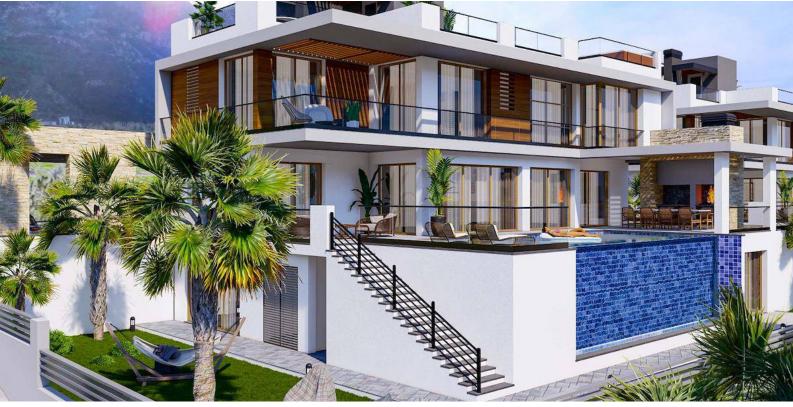

Lapta, Kyrenia West, North Cyprus

- Property Ref: 483
- Roof Terrace and Bar.
- Private infinity pool and Outside shower.
- Laundry room, Interior garden, Jacuzzi and sauna.
- Italian stone worktop for washbasins in villas.
- VRF air condition system.

£1,599,000

725 m<sup>2</sup>

6 Bedrooms

6 Bathrooms

70 Months Instalments

**Exterior Images** 