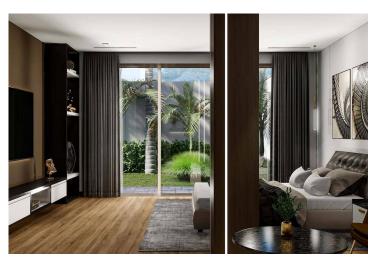

Lapta, Kyrenia West, North Cyprus

- Property Ref: 483
- Roof Terrace and Bar.
- Private infinity pool and Outside shower.
- Laundry room, Interior garden, Jacuzzi and sauna.
- Italian stone worktop for washbasins in villas.
- VRF air condition system.

£1,599,000





725 m<sup>2</sup>

6 Bedrooms





6 Bathrooms

70 Months Instalments





**Exterior Images** 













### **Interior Images**













**Floor Plan** 





### Site Plan

Lapta, Kyrenia West, North Cyprus



## **Project Location**

The complex is located in a quiet area of Lapta in Kyrenia.



| Supermarket                | 1 min  |
|----------------------------|--------|
| Sea                        | 5 mins |
| Restaurants and Bars       | 5 mins |
| Lapta Coastal Walking Path | 5 mins |
| Sunset Beach Club          | 7 mins |
|                            |        |

| 5 stars Hotels and Casinos | 10 mins  |
|----------------------------|----------|
| Necat British College      | 15 mins  |
| Girne American University  | 17 mins  |
| Ercan Airport              | 55 mins  |
| Larnaca Airport            | 100 mins |



### **About the Project**

Kitchen Features:

Italian stone kitchen worktop in villas and flats

We