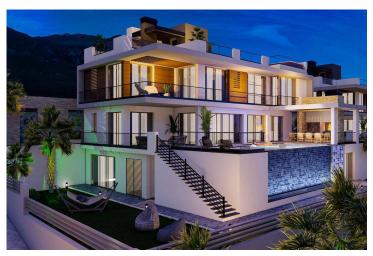

Lapta, Kyrenia West, North Cyprus

- Property Ref: 483
- Roof Terrace and Bar.
- Private infinity pool and Outside shower.
- Laundry room, Interior garden, Jacuzzi and sauna.
- Italian stone worktop for washbasins in villas.
- VRF air condition system.

£1,599,000

725 m<sup>2</sup>

6 Bedrooms

6 Bathrooms

70 Months Instalments

**Exterior Images** 