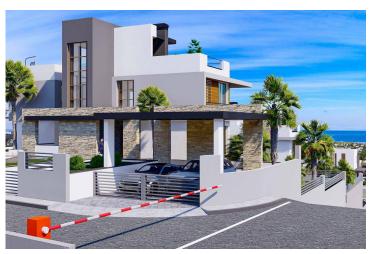

Lapta, Kyrenia West, North Cyprus

- Property Ref: 483
- Roof Terrace and Bar.
- Private infinity pool and Outside shower.
- Laundry room, Interior garden, Jacuzzi and sauna.
- Italian stone worktop for washbasins in villas.
- VRF air condition system.

£1,599,000

725 m<sup>2</sup>

6 Bedrooms

6 Bathrooms

70 Months Instalments

**Exterior Images** 