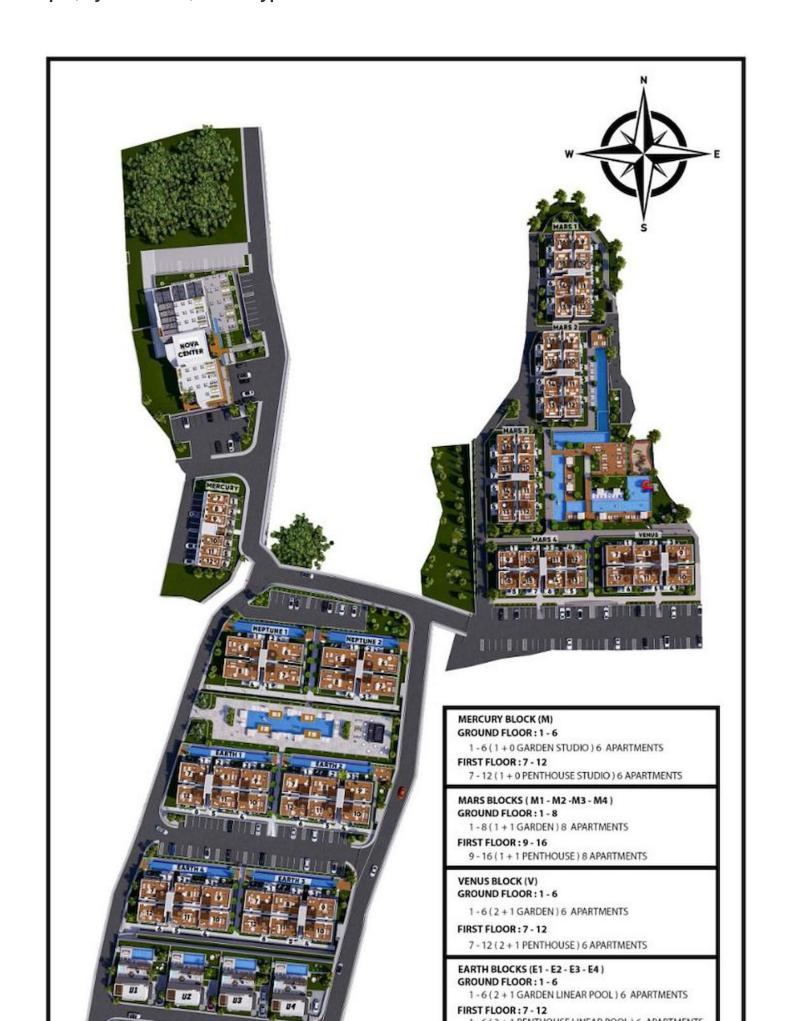

Lapta, Kyrenia West, North Cyprus

- Property Ref: 482
- Roof Terrace and Bar.
- Private infinity pool and Outside shower.
- Laundry room, Interior garden, Jacuzzi and sauna.
- Italian stone worktop for washbasins in villas.
- VRF air condition system.

£1,299,000





611 m<sup>2</sup>

5 Bedrooms





7 Bathrooms

70 Months Instalments



April 2027 Completion

**Exterior Images** 













**Interior Images** 













**Floor Plan** 





#### Site Plan

Lapta, Kyrenia West, North Cyprus



#### **Project Location**

The complex is located in a quiet area of Lapta in Kyrenia.



| Supermarket                | 1 min  |
|----------------------------|--------|
| Sea                        | 5 mins |
| Restaurants and Bars       | 5 mins |
| Lapta Coastal Walking Path | 5 mins |
| Sunset Beach Club          | 7 mins |
|                            |        |

| 5 stars Hotels and Casinos | 10 mins  |
|----------------------------|----------|
| Necat British College      | 15 mins  |
| Girne American University  | 17 mins  |
| Ercan Airport              | 55 mins  |
| Larnaca Airport            | 100 mins |



#### **About the Project**

Kitchen Features:

Italian stone kitchen worktop in villas and flats

Welcome to a luxurious residential complex where comfort meets modernity -