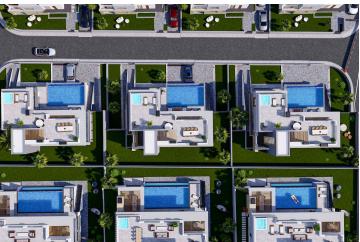

Lapta, Kyrenia West, North Cyprus

- Property Ref: 482
- Roof Terrace and Bar.
- Private infinity pool and Outside shower.
- Laundry room, Interior garden, Jacuzzi and sauna.
- Italian stone worktop for washbasins in villas.
- VRF air condition system.

£1,299,000





611 m<sup>2</sup>

5 Bedrooms





7 Bathrooms

70 Months Instalments



April 2027 Completion

**Exterior Images** 













**Interior Images** 













**Floor Plan** 





#### Site Plan

Lapta, Kyrenia West, North Cyprus



#### **Project Location**

The complex is located in a quiet area of Lapta in Kyrenia.



| Supermarket                | 1 min  |
|----------------------------|--------|
| Sea                        | 5 mins |
| Restaurants and Bars       | 5 mins |
| Lapta Coastal Walking Path | 5 mins |
| Sunset Beach Club          | 7 mins |
|                            |        |

| 5 stars Hotels and Casinos | 10 mins  |
|----------------------------|----------|
| Necat British College      | 15 mins  |
| Girne American University  | 17 mins  |
| Ercan Airport              | 55 mins  |
| Larnaca Airport            | 100 mins |



#### **About the Project**

Kitchen Features:

Italian sto