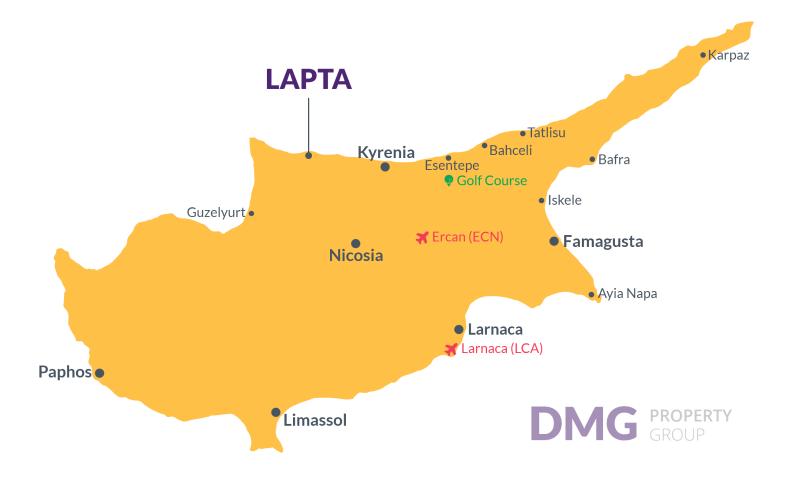

#### **Project Location**

The complex is located in a quiet area of Lapta in Kyrenia.

| Supermarket                | 1 min  |
|----------------------------|--------|
| Sea                        | 5 mins |
| Restaurants and Bars       | 5 mins |
| Lapta Coastal Walking Path | 5 mins |
| Sunset Beach Club          | 7 mins |
|                            |        |

| 5 stars Hotels and Casinos | 10 mins  |
|----------------------------|----------|
| Necat British College      | 15 mins  |
| Girne American University  | 17 mins  |
| Ercan Airport              | 55 mins  |
| Larnaca Airport            | 100 mins |