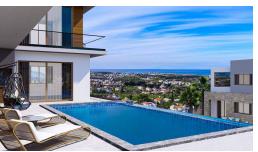

Lapta, Kyrenia West, North Cyprus

- Property Ref: 482
- Roof Terrace and Bar.
- Private infinity pool and Outside shower.
- Laundry room, Interior garden, Jacuzzi and sauna.
- Italian stone worktop for washbasins in villas.
- VRF air condition system.

£1,299,000

611 m<sup>2</sup>

5 Bedrooms

7 Bathrooms

70 Months Instalments

April 2027 Completion

**Exterior Images** 

**Interior Images** 