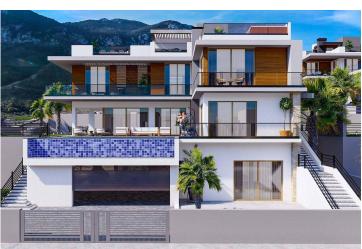

Lapta, Kyrenia West, North Cyprus

- Property Ref: 482
- Roof Terrace and Bar.
- Private infinity pool and Outside shower.
- Laundry room, Interior garden, Jacuzzi and sauna.
- Italian stone worktop for washbasins in villas.
- VRF air condition system.

£1,299,000

611 m<sup>2</sup>

5 Bedrooms

7 Bathrooms

70 Months Instalments

April 2027 Completion

**Exterior Images** 

**Interior Images** 