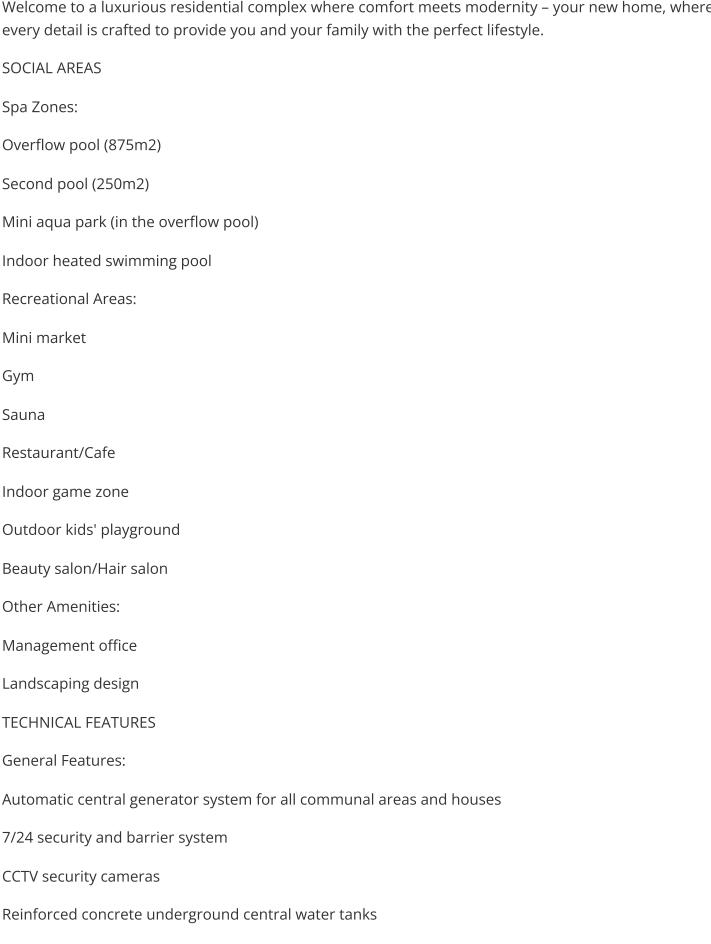

#### **About the Project**

Kitchen Features:

Italian stone kitchen worktop in villas and flats

Welcome to a luxurious residential complex where comfort meets modernity - your new home, where every detail is crafted to provide you and your family with the perfect lifestyle.