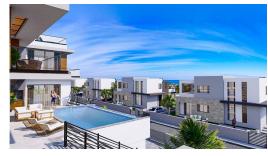

Lapta, Kyrenia West, North Cyprus

- Property Ref: 482
- Roof Terrace and Bar.
- Private infinity pool and Outside shower.
- Laundry room, Interior garden, Jacuzzi and sauna.
- Italian stone worktop for washbasins in villas.
- VRF air condition system.

£1,299,000

611 m<sup>2</sup>

5 Bedrooms

7 Bathrooms

70 Months Instalments

April 2027 Completion

**Exterior Images** 

**Interior Images** 