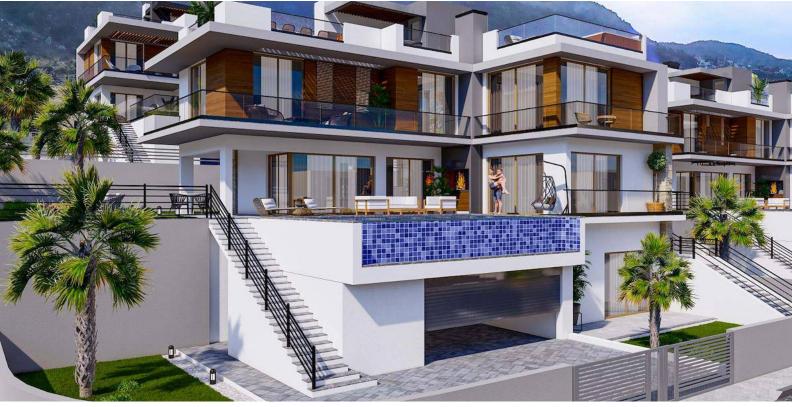

Lapta, Kyrenia West, North Cyprus

- Property Ref: 482
- Roof Terrace and Bar.
- Private infinity pool and Outside shower.
- Laundry room, Interior garden, Jacuzzi and sauna.
- Italian stone worktop for washbasins in villas.
- VRF air condition system.

£1,299,000

611 m<sup>2</sup>

5 Bedrooms

7 Bathrooms

70 Months Instalments

April 2027 Completion

**Exterior Images** 

**Interior Images** 