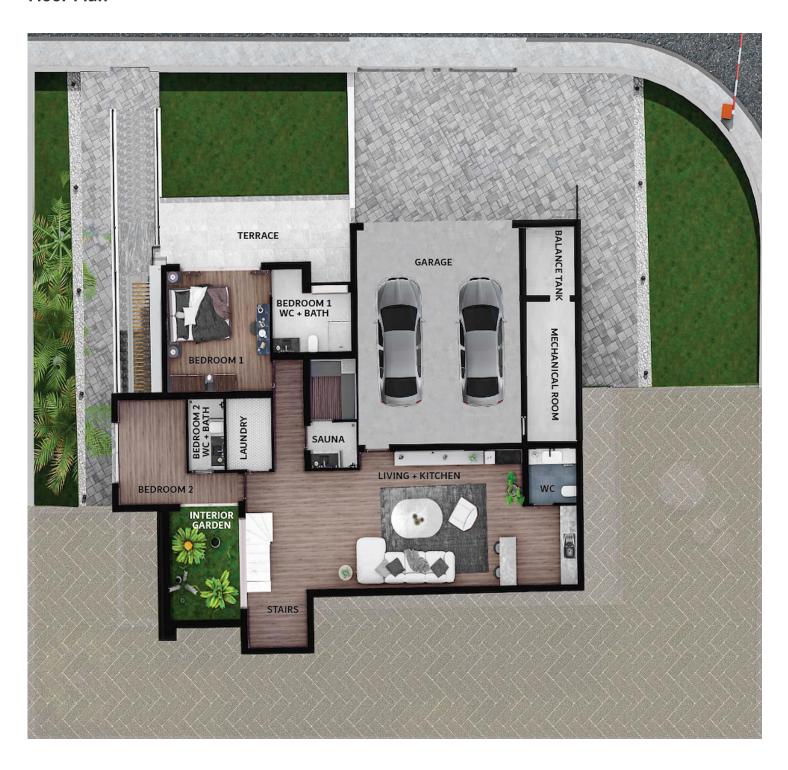

Lapta, Kyrenia West, North Cyprus

- Property Ref: 482
- Roof Terrace and Bar.
- Private infinity pool and Outside shower.
- Laundry room, Interior garden, Jacuzzi and sauna.
- Italian stone worktop for washbasins in villas.
- VRF air condition system.

£1,299,000





611 m<sup>2</sup>

5 Bedrooms





7 Bathrooms

70 Months Instalments



April 2027 Completion

**Exterior Images** 













**Interior Images** 













**Floor Plan** 





#### Site Plan

Lapta, Kyrenia West, North Cyprus



#### **Project Location**

The complex is located in a quiet area of Lapta in Kyrenia.



| Supermarket                | 1 min  |
|----------------------------|--------|
| Sea                        | 5 mins |
| Restaurants and Bars       | 5 mins |
| Lapta Coastal Walking Path | 5 mins |
| Sunset Beach Club          | 7 mins |
|                            |        |

| 5 stars Hotels and Casinos | 10 mins  |
|----------------------------|----------|
| Necat British College      | 15 mins  |
| Girne American University  | 17 mins  |
| Ercan Airport              | 55 mins  |
| Larnaca Airport            | 100 mins |



#### **About the Project**

Kitchen Features:

Italian stone kitchen worktop in villas and flats

Welcome to a luxuri