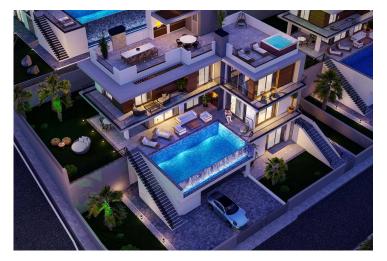

Lapta, Kyrenia West, North Cyprus

- Property Ref: 482
- Roof Terrace and Bar.
- Private infinity pool and Outside shower.
- Laundry room, Interior garden, Jacuzzi and sauna.
- Italian stone worktop for washbasins in villas.
- VRF air condition system.

£1,299,000

611 m<sup>2</sup>

5 Bedrooms

7 Bathrooms

70 Months Instalments

April 2027 Completion

**Exterior Images** 

**Interior Images** 