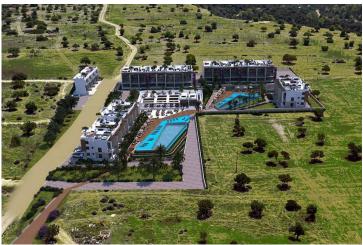

#### Site Plan

Bahceli, Kyrenia East, North Cyprus

### **Project Location**

The complex is located in the beautiful area of Bahceli between the sea and the mountains.

| Kucuk Erenkoy Beach | 1 min  | Korineum Golf Course | 15 mins |
|---------------------|--------|----------------------|---------|
| Restaurants & Bars  | 1 min  | Famagusta            | 22 mins |
| Supermarket         | 4 mins | Kyrenia              | 25 mins |
| Pharmacy            | 5 mins | Ercan Airport        | 40 mins |
| Esentepe Village    | 5 mins | Larnaca Airport      | 65 mins |

### **About the Project**

The residential complex in the Bahceli area of Northern Cyprus offers a unique blend of modern living and coastal lifestyle. Located within walking distance to the beach, the complex comprises 9 three-story blocks with amenities for both active and relaxing pursuits, including a walking path, infinity pool, children's pool, restaurant, playground, meditation garden, and barbecue area. This residential complex promises comfortable living and a distinctive lifestyle close to nature and the sea.