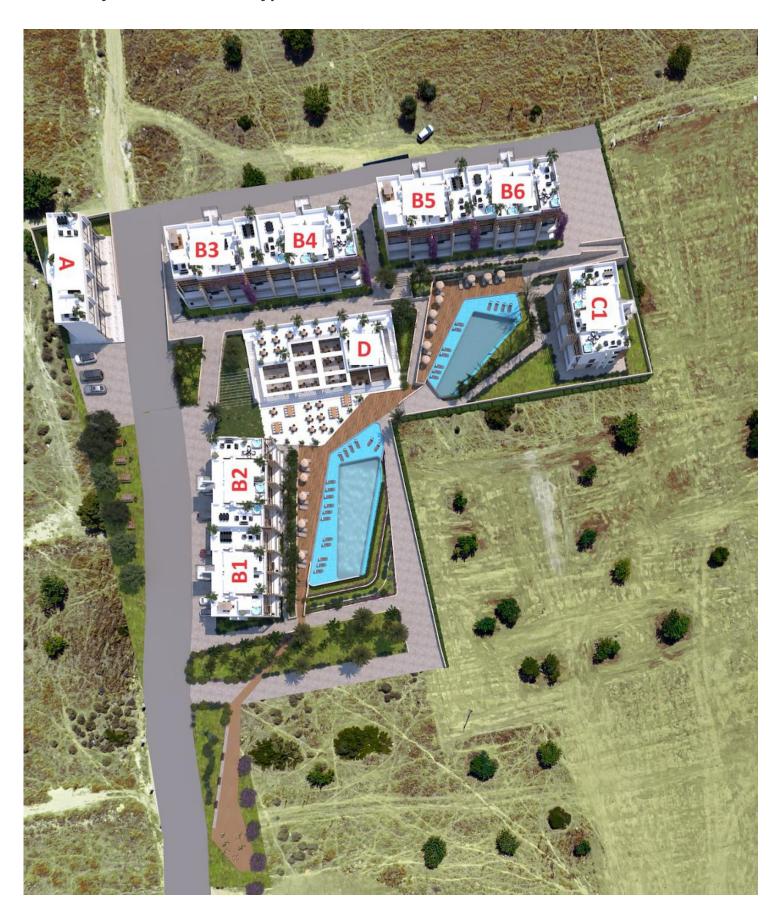

#### Site Plan

Bahceli, Kyrenia East, North Cyprus

### **About the Project**

The residential complex in the Bahceli area of Northern Cyprus offers a unique blend of modern living and coastal lifestyle. Located within walking distance to the beach, the complex comprises 9 three-story blocks with amenities for both active and relaxing pursuits, including a walking path, infinity pool, children's pool, restaurant, playground, meditation garden, and barbecue area. This residential complex promises comfortable living and a distinctive lifestyle close to nature and the sea.