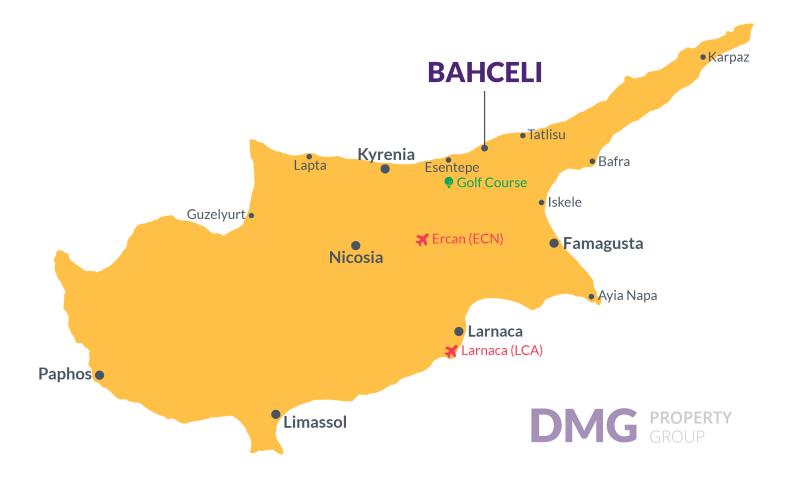

### **Project Location**

The complex is located in the beautiful area of Bahceli between the sea and the mountains.

| Kucuk Erenkoy Beach | 1 min  | Korineum Golf Course | 15 mins |
|---------------------|--------|----------------------|---------|
| Restaurants & Bars  | 1 min  | Famagusta            | 22 mins |
| Supermarket         | 4 mins | Kyrenia              | 25 mins |
| Pharmacy            | 5 mins | Ercan Airport        | 40 mins |
| Esentepe Village    | 5 mins | Larnaca Airport      | 65 mins |