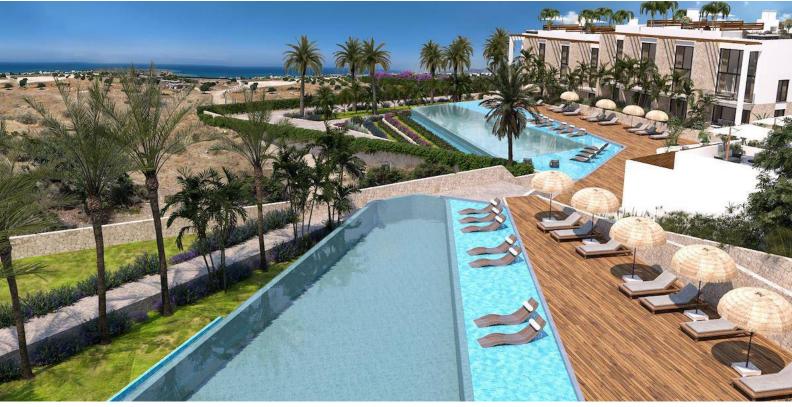

£120,000

60 m<sup>2</sup>

1 Bedroom

1 Bathroom

25 Months Instalments

June 2026 Completion

**Exterior Images** 

**Interior Images** 

#### **Facilities**

### **About the Project**

The residential complex in the Bahceli area of Northern Cyprus offers a unique blend of modern living and coastal lifestyle. Located within walking distance to the beach, the complex comprises 9 three-story blocks with amenities for both active and relaxing pursuits, including a walking path, infinity pool, children's pool, restaurant, playground, meditation garden, and barbecue area. This residential complex promises comfortable living and a distinctive lifestyle close to nature and the sea.