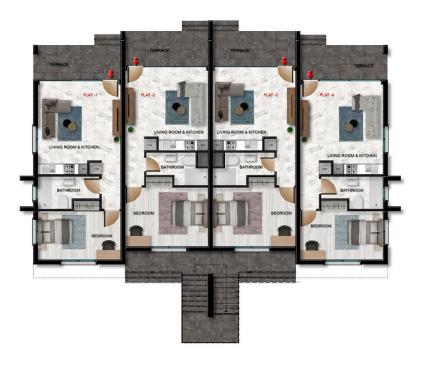

Bahceli, Kyrenia East, North Cyprus

- Property Ref: 481
- Walking distance to the beach.
- Infinity pool and children`s pool.
- Walking path. Children's playground.
- Meditative area. Barbeque area.
- Flexible payment plan.

£120,000





60 m<sup>2</sup>

1 Bedroom





1 Bathroom

25 Months Instalments



June 2026 Completion

**Exterior Images** 













**Interior Images** 









**Floor Plan** 

A BLOCK



**GROUND FLOOR PLAN** 



#### **Facilities**















#### Site Plan

Bahceli, Kyrenia East, North Cyprus





### **Project Location**

The complex is located in the beautiful area of Bahceli between the sea and the mountains.



| Kucuk Erenkoy Beach | 1 min  | Korineum Golf Course | 15 mins |
|---------------------|--------|----------------------|---------|
| Restaurants & Bars  | 1 min  | Famagusta            | 22 mins |
| Supermarket         | 4 mins | Kyrenia              | 25 mins |
| Pharmacy            | 5 mins | Ercan Airport        | 40 mins |
| Esentepe Village    | 5 mins | Larnaca Airport      | 65 mins |



### **About the Project**

The residential complex in the Bahceli area of Northern Cyprus offers a unique blend of modern living and coastal lifestyle. Located w