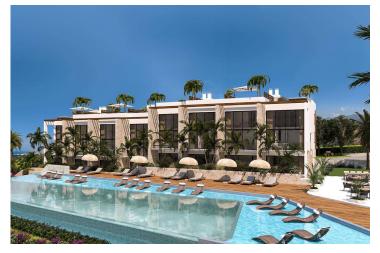

#### Bahceli, Kyrenia East, North Cyprus

- Property Ref: 480
- Private roof terrace.
- Walking distance to the beach.
- Infinity pool and children's pool.
- Walking path. Children's playground.
- Meditative area. Barbeque area.

## **About the Project**

The residential complex in the Bahceli area of Northern Cyprus offers a unique blend of modern living and coastal lifestyle. Located within walking distance to the beach, the complex comprises 9 three-story blocks with amenities for both active and relaxing pursuits, including a walking path, infinity pool, children's pool, restaurant, playground, meditation garden, and barbecue area. This residential complex promises comfortable living and a distinctive lifestyle close to nature and the sea.