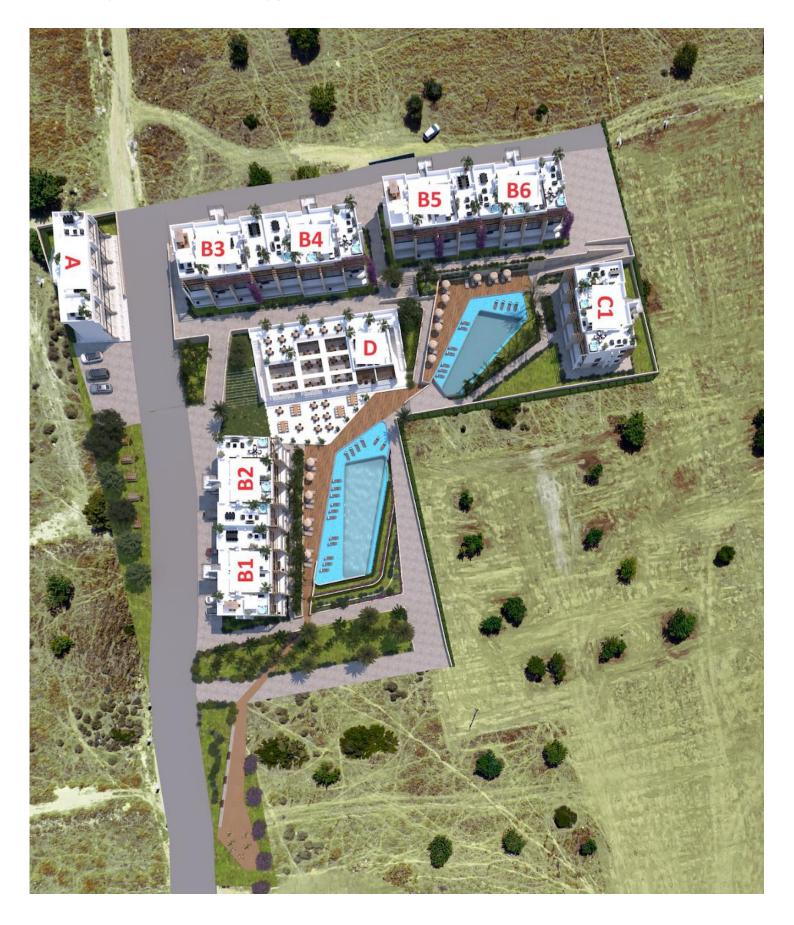

## Site Plan

Bahceli, Kyrenia East, North Cyprus

## **About the Project**

The residential complex in the Bahceli area of Northern Cyprus offers a unique blend of modern living and coastal lifestyle. Located within walking distance to the beach, the complex comprises 9 three-story blocks with amenities for both active and relaxing pursuits, including a walking path, infinity pool, children's pool, restaurant, playground, meditation garden, and barbecue area. This residential complex promises comfortable living and a distinctive lifestyle close to nature and the sea.