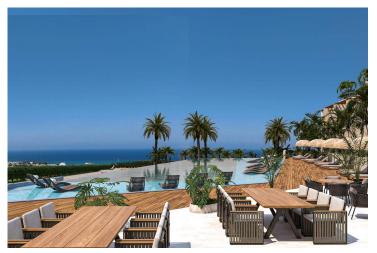

#### Bahceli, Kyrenia East, North Cyprus

- Property Ref: 480
- Private roof terrace.
- Walking distance to the beach.
- Infinity pool and children's pool.
- Walking path. Children's playground.
- Meditative area. Barbeque area.

## **About the Project**

The residential complex in the Bahceli area of Northern Cyprus offers a unique blend of modern living and coastal lifestyle. Located within walking distance to the beach, the complex comprises 9 three-story blocks with amenities for both active and relaxing pursuits, including a walking path, infinity pool, children's pool, restaurant, playground, meditation garden, and barbecue area. This residential complex promises comfortable living and a distinctive lifestyle close to nature and the sea.