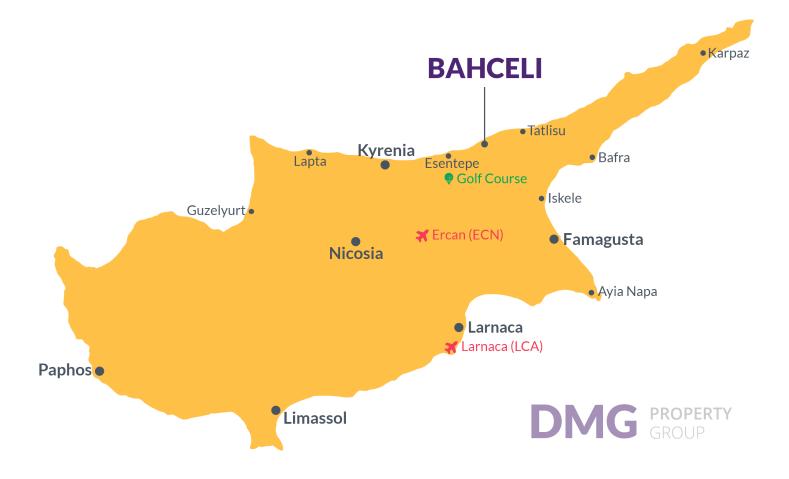

# **Project Location**

The complex is located in the beautiful area of Bahceli between the sea and the mountains.

| Kucuk Erenkoy Beach | 1 min  | Korineum Golf Course | 15 mins |
|---------------------|--------|----------------------|---------|
| Restaurants & Bars  | 1 min  | Famagusta            | 22 mins |
| Supermarket         | 4 mins | Kyrenia              | 25 mins |
| Pharmacy            | 5 mins | Ercan Airport        | 40 mins |
| Esentepe Village    | 5 mins | Larnaca Airport      | 65 mins |