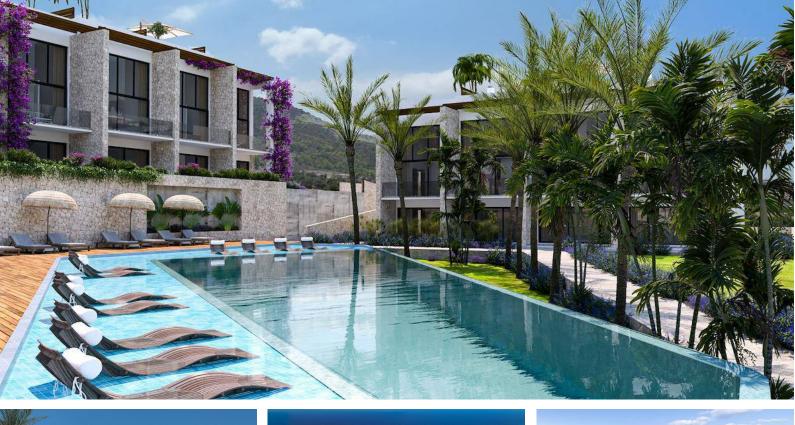

#### Bahceli, Kyrenia East, North Cyprus

- Property Ref: 480
- Private roof terrace.
- Walking distance to the beach.
- Infinity pool and children's pool.
- Walking path. Children's playground.
- Meditative area. Barbeque area.

## **About the Project**

The residential complex in the Bahceli area of Northern Cyprus offers a unique blend of modern living and coastal lifestyle. Located within walking distance to the beach, the complex comprises 9 three-story blocks with amenities for both active and relaxing pursuits, including a walking path, infinity pool, children's pool, restaurant, playground, meditation garden, and barbecue area. This residential complex promises comfortable living and a distinctive lifestyle close to nature and the sea.