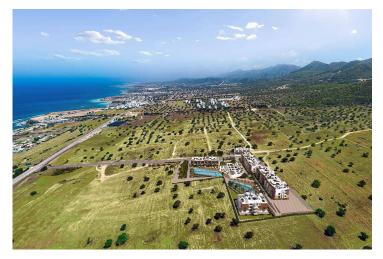

## Site Plan

Bahceli, Kyrenia East, North Cyprus

# **Project Location**

The complex is located in the beautiful area of Bahceli between the sea and the mountains.

| Kucuk Erenkoy Beach | 1 min  | Korineum Golf Course | 15 mins |
|---------------------|--------|----------------------|---------|
| Restaurants & Bars  | 1 min  | Famagusta            | 22 mins |
| Supermarket         | 4 mins | Kyrenia              | 25 mins |
| Pharmacy            | 5 mins | Ercan Airport        | 40 mins |
| Esentepe Village    | 5 mins | Larnaca Airport      | 65 mins |