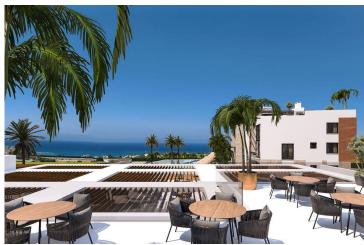

#### Bahceli, Kyrenia East, North Cyprus

- Property Ref: 480
- Private roof terrace.
- Walking distance to the beach.
- Infinity pool and children's pool.
- Walking path. Children's playground.
- Meditative area. Barbeque area.

## **About the Project**

The residential complex in the Bahceli area of Northern Cyprus offers a unique blend of modern living and coastal lifestyle. Located within walking distance to the beach, the complex comprises 9 three-story blocks with amenities for both active and relaxing pursuits, including a walking path, infinity pool, children's pool, restaurant, playground, meditation garden, and barbecue area. This residential complex promises comfortable living and a distinctive lifestyle close to nature and the sea.