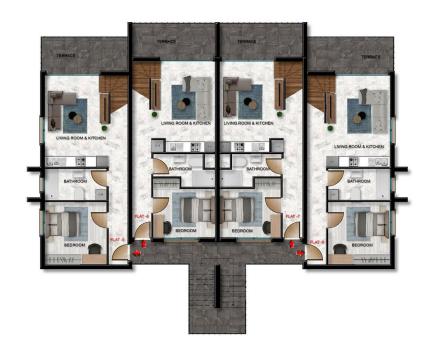

#### Bahceli, Kyrenia East, North Cyprus

- Property Ref: 480
- Private roof terrace.
- Walking distance to the beach.
- Infinity pool and children's pool.
- Walking path. Children's playground.
- Meditative area. Barbeque area.







2 Bedrooms





2 Bathrooms

25 Months Instalments



June 2026 Completion



**Exterior Images** 













DMG PROPERTY GROUP

**Interior Images** 















#### **Floor Plan**

#### A BLOCK



**1ST FLOOR PLAN** 



## Site Plan

Bahceli, Kyrenia East, North Cyprus





# **Project Location**

The complex is located in the beautiful area of Bahceli between the sea and the mountains.



| Kucuk Erenkoy Beach | 1 min  | Korineum Golf Course | 15 mins |
|---------------------|--------|----------------------|---------|
| Restaurants & Bars  | 1 min  | Famagusta            | 22 mins |
| Supermarket         | 4 mins | Kyrenia              | 25 mins |
| Pharmacy            | 5 mins | Ercan Airport        | 40 mins |
| Esentepe Village    | 5 mins | Larnaca Airport      | 65 mins |



## **About the Project**

The residential complex in the Bahceli area of Northern Cyprus offers a unique blend of modern living and coastal lifestyle. Located within walking distance to the beach, the co