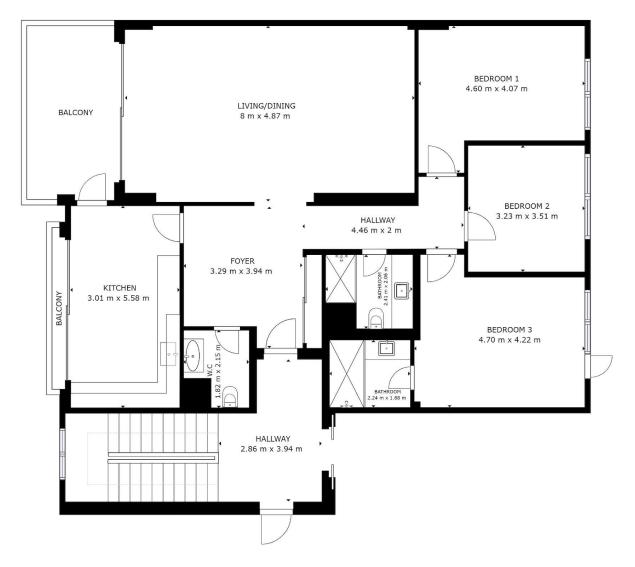

### **Three Bedroom Apartment in Kyrenia City Center**

Floor Plan

**Closed Living Area: 160.52** 

## **Lowest Price Unit For This Property Type**

**Property Info** 

| Туре                  | No                   |
|-----------------------|----------------------|
| 3 Bedroom Apartment   | 11                   |
| Block                 | Floor                |
| С                     | 5                    |
| Interior              | Balcony Terrace      |
| 145.00 m <sup>2</sup> | 20.00 m <sup>2</sup> |
| Total Living Space    |                      |
| 165.00 m <sup>2</sup> |                      |