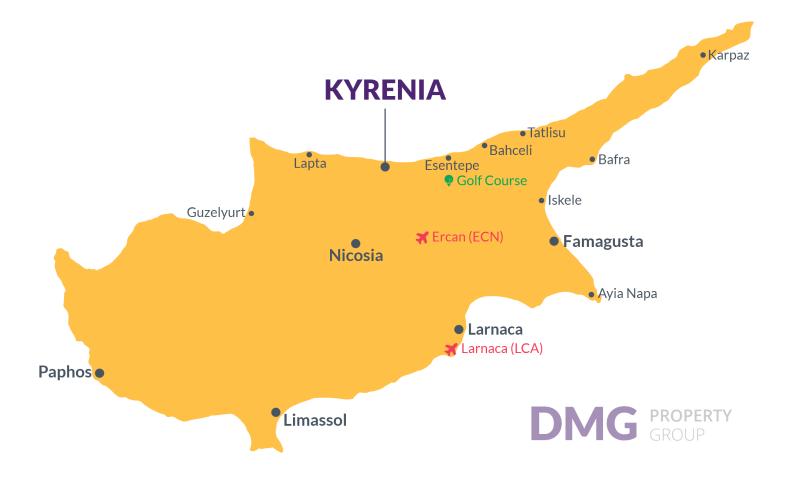

#### **Project Location**

The building is located in the very center of Kyrenia, 50m to the sea.

| Sea                       | 1 min  |
|---------------------------|--------|
| Restaurants and Bars      | 1 min  |
| Supermarket               | 2 mins |
| Hospital                  | 3 mins |
| 5 Star Hotels and Casinos | 3 mins |

| Primary School            | 5 mins  |
|---------------------------|---------|
| Shops                     | 5 mins  |
| Girne American University | 13 mins |
| Ercan Airport             | 40 mins |
| Larnaca Airport           | 80 mins |