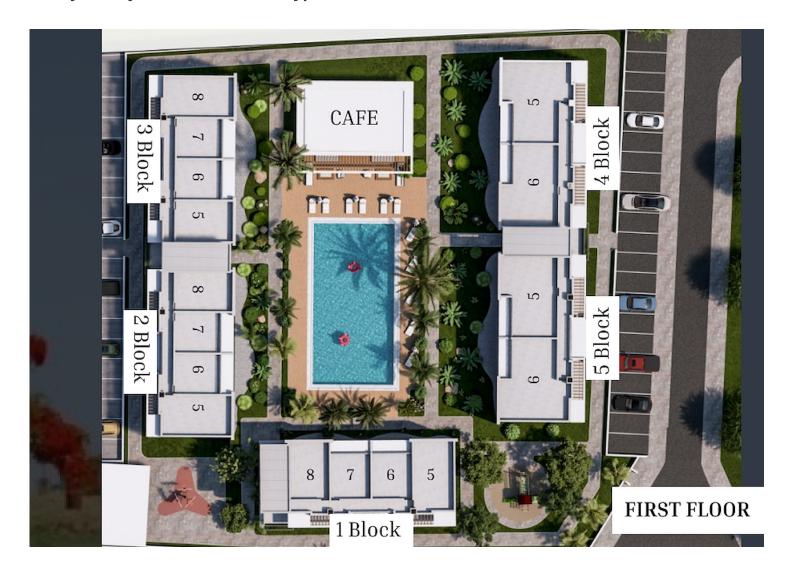

### Site Plan

Karsiyaka, Kyrenia West, North Cyprus

### **About the Project**

The luxurious residential complex on the first coastline in the Karşıyaka district is not only a cozy place to live but also an excellent investment. Consisting of 5 three-story blocks, the apartments provide seclusion and comfort, with exclusive access to the marina, water park, restaurants, spa, pool, and beach. It is an ideal place for both leisure and permanent residence, where the security system and privacy underscore the uniqueness of this housing community. Whether you see it as a cozy retreat or a real estate investment, this place promises to be the perfect choice.