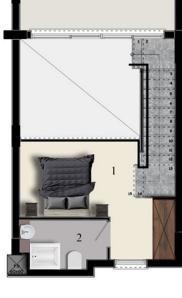

#### FLAT 1001

#### MEZZANINE FLOOR

1-BEDROOM: 11.00 m<sup>2</sup> 2-WC/SHOWER: 3.90 m<sup>2</sup>

NET AREA: 18.24 m² GROSS AREA: 25.81 m²