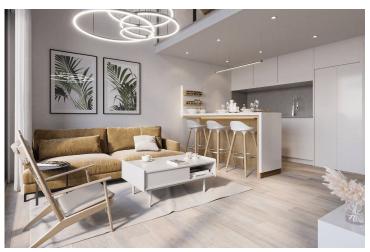

Karsiyaka, Kyrenia West, North Cyprus

- Property Ref: 473
- Two bathrooms.
- Private beach.
- Sea and mountain views.
- Hotel facilities.
- Holiday activities and more.

£163,000







1 Bedroom



2 Bathrooms



21 Months Instalments



March 2026 Completion

**Exterior Images** 













**Interior Images** 













#### **Floor Plan**



#### FLAT 1001

#### GROUND FLOOR

1-ENTRANCE: 4.10 m<sup>2</sup> 2-WC: 2.95 m<sup>2</sup> 3-LIVING ROOM: 27.30 m<sup>2</sup> 4-TERRACE: 7.35 m

NET AREA: 49.37 m<sup>2</sup> GROSS AREA: 54.25 m<sup>2</sup>



#### FLAT 1001

#### MEZZANINE FLOOR

1-BEDROOM: 11.00 m<sup>2</sup> 2-WC/SHOWER: 3.90 m<sup>2</sup>

NET AREA: 18.24 m² GROSS AREA: 25.81 m²



### Site Plan

Karsiyaka, Kyrenia West, North Cyprus



### **Project Location**

The complex is located in the picturesque Karshiyaka area on the north coast between the sea and the mountains.



| Sandy beach                | 1 min  | Necat British College | 14 mins |
|----------------------------|--------|-----------------------|---------|
| Marina                     | 1 min  | Kyrenia Town Center   | 18 mins