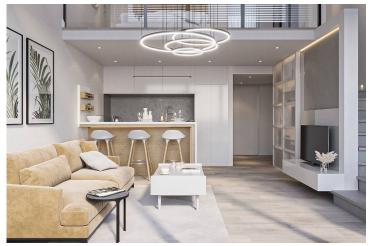

Karsiyaka, Kyrenia West, North Cyprus

- Property Ref: 473
- Two bathrooms.
- Private beach.
- Sea and mountain views.
- Hotel facilities.
- Holiday activities and more.

£163,000







1 Bedroom



2 Bathrooms



21 Months Instalments



March 2026 Completion

**Exterior Images** 













**Interior Images** 













#### **Floor Plan**



#### FLAT 1001

#### GROUND FLOOR

1-ENTRANCE: 4.10 m<sup>2</sup> 2-WC: 2.95 m<sup>2</sup> 3-LIVING ROOM: 27.30 m<sup>2</sup> 4-TERRACE: 7.35 m

NET AREA: 49.37 m<sup>2</sup> GROSS AREA: 54.25 m<sup>2</sup>



#### FLAT 1001

#### MEZZANINE FLOOR

1-BEDROOM: 11.00 m<sup>2</sup> 2-WC/SHOWER: 3.90 m<sup>2</sup>

NET AREA: 18.24 m² GROSS AREA: 25.81 m²



### Site Plan

Karsiyaka, Kyrenia West, North Cyprus



### **Project Location**

The complex is located in the picturesque Karshiyaka area on the north coast between the sea and the mountains.



| Sandy beach                | 1 min  | Necat British College | 14 mins |
|----------------------------|--------|-----------------------|---------|
| Marina                     | 1 min  | Kyrenia Town Center   | 18 mi