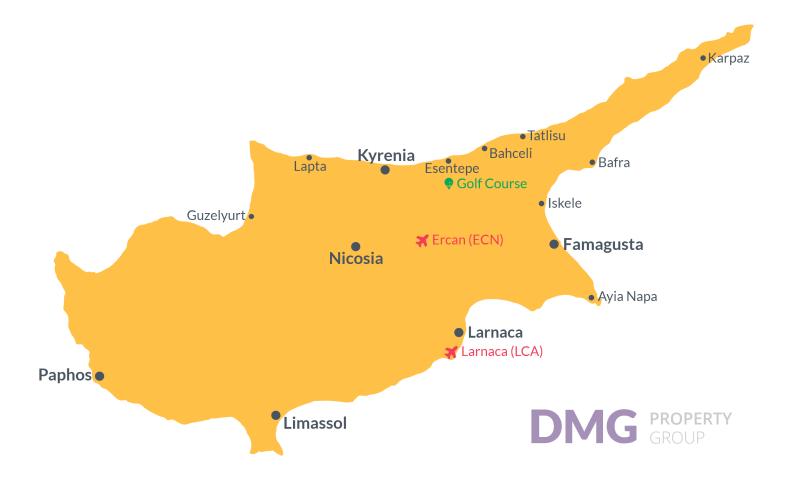

### Site Plan

Karsiyaka, Kyrenia West, North Cyprus

### **Project Location**

The complex is located in the picturesque Karshiyaka area on the north coast between the sea and the mountains.

| Sandy beach                | 1 min  | Necat British College | 14 mins |
|----------------------------|--------|-----------------------|---------|
| Marina                     | 1 min  | Kyrenia Town Center   | 18 mins |
| Supermarket                | 2 mins | Ercan Airport         | 48 mins |
| Restaurants and Bars       | 3 mins | Nicosia               | 50 mins |
| Lapta Coastal Walking Path | 6 mins | Larnaca Airport       | 80 mins |