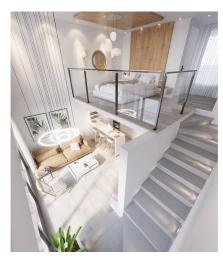

Karsiyaka, Kyrenia West, North Cyprus

- Property Ref: 473
- Two bathrooms.
- Private beach.
- Sea and mountain views.
- Hotel facilities.
- Holiday activities and more.

£163,000







1 Bedroom



2 Bathrooms



21 Months Instalments



March 2026 Completion

**Exterior Images** 













**Interior Images** 













#### **Floor Plan**



#### FLAT 1001

#### GROUND FLOOR

1-ENTRANCE: 4.10 m<sup>2</sup> 2-WC: 2.95 m<sup>2</sup> 3-LIVING ROOM: 27.30 m<sup>2</sup> 4-TERRACE: 7.35 m

NET AREA: 49.37 m<sup>2</sup> GROSS AREA: 54.25 m<sup>2</sup>



#### FLAT 1001

#### MEZZANINE FLOOR

1-BEDROOM: 11.00 m<sup>2</sup> 2-WC/SHOWER: 3.90 m<sup>2</sup>

NET AREA: 18.24 m² GROSS AREA: 25.81 m²



### Site Plan

Karsiyaka, Kyrenia West, North Cyprus



### **Project Location**

The complex is located in the picturesque Karshiyaka area on the north coast between the sea and the mountains.



| Sandy beach                | 1 min  | Necat British College | 14 mins |
|----------------------------|--------|-----------------------|---------|
| Marina                     | 1 min  | Kyrenia Town Center   | 18 mins |