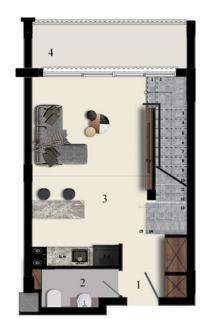

#### **Floor Plan**

#### GROUND FLOOR

1-ENTRANCE: 4.10 m<sup>2</sup> 2-WC: 2.95 m<sup>2</sup> 3-LIVING ROOM: 27.30 m<sup>2</sup> 4-TERRACE: 7.35 m

NET AREA: 49.37 m<sup>2</sup> GROSS AREA: 54.25 m<sup>2</sup>