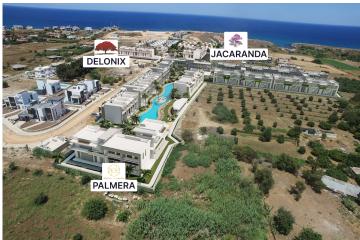

### Site Plan

Karsiyaka, Kyrenia West, North Cyprus

### **Project Location**

The complex is located in the picturesque Karshiyaka area on the north coast between the sea and the mountains.

| Sandy beach                | 1 min  | Necat British College | 14 mins |
|----------------------------|--------|-----------------------|---------|
| Marina                     | 1 min  | Kyrenia Town Center   | 18 mins |
| Supermarket                | 2 mins | Ercan Airport         | 48 mins |
| Restaurants and Bars       | 3 mins | Nicosia               | 50 mins |
| Lapta Coastal Walking Path | 6 mins | Larnaca Airport       | 80 mins |