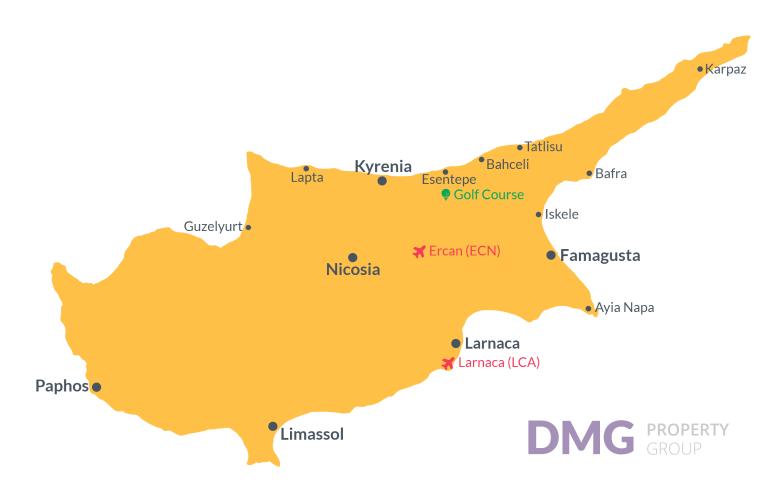

# **Project Location**

The complex is located in the picturesque Karshiyaka area on the north coast between the sea and the mountains.

| Sandy beach                | 1 min  | Necat British College | 14 mins |
|----------------------------|--------|-----------------------|---------|
| Marina                     | 1 min  | Kyrenia Town Center   | 18 mins |
| Supermarket                | 2 mins | Ercan Airport         | 48 mins |
| Restaurants and Bars       | 3 mins | Nicosia               | 50 mins |
| Lapta Coastal Walking Path | 6 mins | Larnaca Airport       | 80 mins |