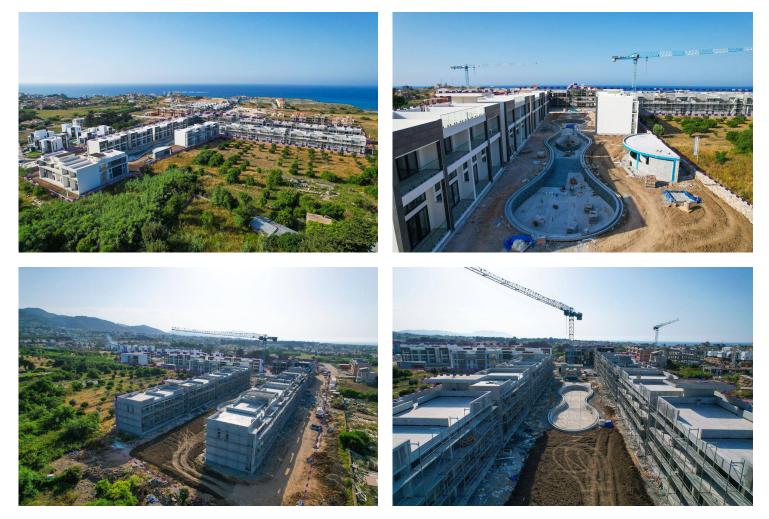

s of the Mediterranean Sea. Consisting of 22 three-story blocks, it offers a stylish and comfortable lifestyle. The infrastructure includes a marina port, spa, fitness club, indoor and outdoor pools, a private beach, a restaurant, and amenities like cycling paths and bicycle rentals for outdoor enthusiasts. The closed territory ensures security and privacy for residents. Additionally, for added convenience, there will be an elevator in the building housing the facilities. Prospective homeowners are invited to explore the unique fusion of luxury, convenience, and recreational options that defines this seaside haven. Notably, the price of the apartments already includes household appliances, adding to the turnkey convenience of your new home.



**Construction Status** 

### **April 2024**



March 2024



DMG PROPERTY GROUP

# Lowest Price Unit For This Property Type

#### **Property Info**





## Lowest Price Unit For This Property Type

#### **Payment Plan**

| Current Date            | Start Date         | Delivery Da     |  | Price<br><b>£253,900</b> | Initial Payment Amoun <b>£101,560</b> 40% |  |
|-------------------------|--------------------|-----------------|--|--------------------------|-------------------------------------------|--|
| May 2024 January 202    |                    | B December 2024 |  | £255,900                 | E101,500 40%                              |  |
| <b>60%</b> of the insta | llment payment pla | n               |  |                          |                                           |  |
|                         |                    |