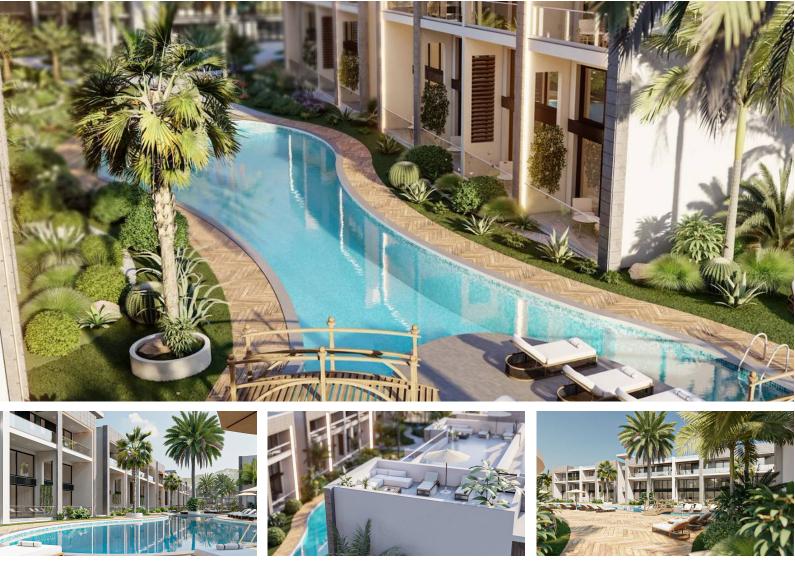

### Karsiyaka, Kyrenia West, North Cyprus

- Property Ref: 469
- Private roof terrace.
- Sea and mountain views.
- Household appliances and parquet are already included in the price.
- Private beach.
- Hotel facilities.

### Karsiyaka, Kyrenia West, North Cyprus

### **About the Project**

Welcome to a luxurious residential complex nestled along the shores of the Mediterranean Sea. Consisting of 22 three-story blocks, it offers a stylish and comfortable lifestyle. The infrastructure includes a marina port, spa, fitness club, indoor and outdoor pools, a private beach, a restaurant, and amenities like cycling paths and bicycle rentals for outdoor enthusiasts. The closed territory ensures security and privacy for residents. Additionally, for added convenience, there will be an elevator in the building housing the facilities. Prospective homeowners are invited to explore the unique fusion of luxury, convenience, and recreational options that defines this seaside haven. Notably, the price of the apartments already includes household appliances, adding to the turnkey convenience of your new home.