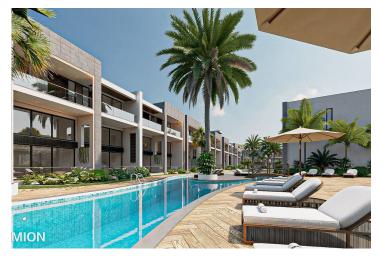

### Karsiyaka, Kyrenia West, North Cyprus

- Property Ref: 469
- Private roof terrace.
- Sea and mountain views.
- Household appliances and parquet are already included in the price.
- Private beach.
- Hotel facilities.

### Karsiyaka, Kyrenia West, North Cyprus

### **About the Project**

Welcome to a luxurious residential complex nestled along the shores of the Mediterranean Sea. Consisting of 22 three-story blocks, it offers a stylish and comfortable lifestyle. The infrastructure includes a marina port, spa, fitness club, indoor and outdoor pools, a private beach, a restaurant, and amenities like cycling paths and bicycle rentals for outdoor enthusiasts. The closed territory ensures security and privacy for residents. Additionally, for added convenience, there will be an elevator in the building housing the facilities. Prospective homeowners are invited to explore the unique fusion of luxury, convenience, and recreational options that defines this seaside haven. Notably, the price of the apartments already includes household appliances, adding to the turnkey convenience of your new home.