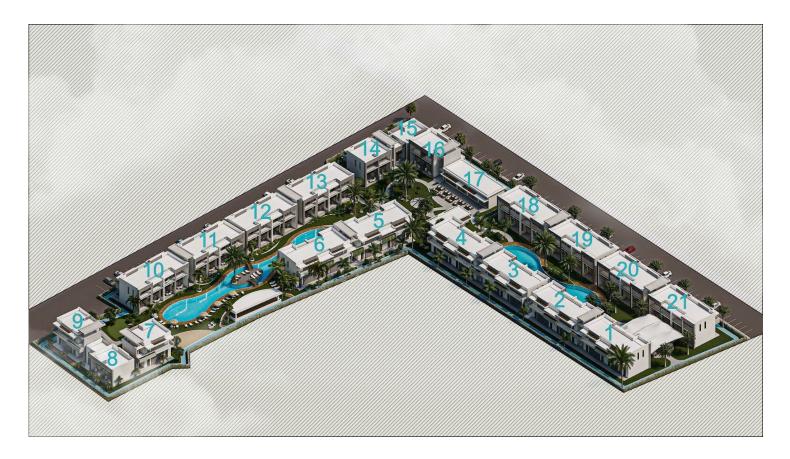

## Site Plan

### **About the Project**

Welcome to a luxurious residential complex nestled along the shores of the Mediterranean Sea. Consisting of 22 three-story blocks, it offers a stylish and comfortable lifestyle. The infrastructure includes a marina port, spa, fitness club, indoor and outdoor pools, a private beach, a restaurant, and amenities like cycling paths and bicycle rentals for outdoor enthusiasts. The closed territory ensures security and privacy for residents. Additionally, for added convenience, there will be an elevator in the building housing the facilities. Prospective homeowners are invited to explore the unique fusion of luxury, convenience, and recreational options that defines this seaside haven. Notably, the price of the apartments already includes household appliances, adding to the turnkey convenience of your new home.