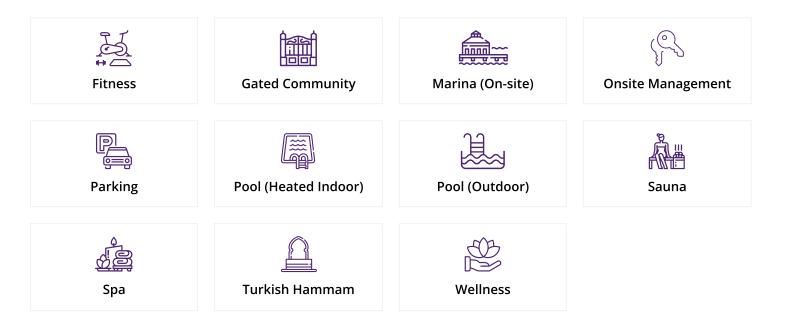

# Facilities

### **About the Project**

Welcome to a luxurious residential complex nestled along the shores of the Mediterranean Sea. Consisting of 22 three-story blocks, it offers a stylish and comfortable lifestyle. The infrastructure includes a marina port, spa, fitness club, indoor and outdoor pools, a private beach, a restaurant, and amenities like cycling paths and bicycle rentals for outdoor enthusiasts. The closed territory ensures security and privacy for residents. Additionally, for added convenience, there will be an elevator in the building housing the facilities. Prospective homeowners are invited to explore the unique fusion of luxury, convenience, and recreational options that defines this seaside haven. Notably, the price of the apartments already includes household appliances, adding to the turnkey convenience of your new home.