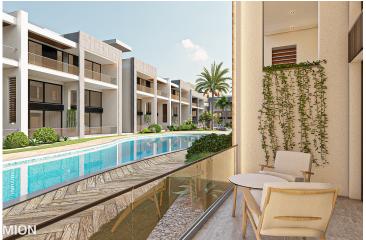

### Karsiyaka, Kyrenia West, North Cyprus

- Property Ref: 469
- Private roof terrace.
- Sea and mountain views.
- Household appliances and parquet are already included in the price.
- Private beach.
- Hotel facilities.

### Karsiyaka, Kyrenia West, North Cyprus

### **About the Project**

Welcome to a luxurious residential complex nestled along the shores of the Mediterranean Sea. Consisting of 22 three-story blocks, it offers a stylish and comfortable lifestyle. The infrastructure includes a marina port, spa, fitness club, indoor and outdoor pools, a private beach, a restaurant, and amenities like cycling paths and bicycle rentals for outdoor enthusiasts. The closed territory ensures security and privacy for residents. Additionally, for added convenience, there will be an elevator in the building housing the facilities. Prospective homeowners are invited to explore the unique fusion of luxury, convenience, and recreational options that defines this seaside haven. Notably, the price of the apartments already includes household appliances, adding to the turnkey convenience of your new home.