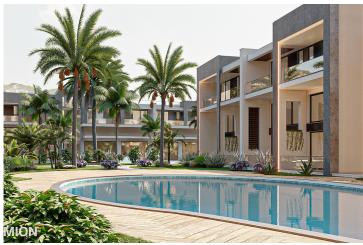

### Karsiyaka, Kyrenia West, North Cyprus

- Property Ref: 469
- Private roof terrace.
- Sea and mountain views.
- Household appliances and parquet are already included in the price.
- Private beach.
- Hotel facilities.

### Karsiyaka, Kyrenia West, North Cyprus

### **About the Project**

Welcome to a luxurious residential complex nestled along the shores of the Mediterranean Sea. Consisting of 22 three-story blocks, it offers a stylish and comfortable lifestyle. The infrastructure includes a marina port, spa, fitness club, indoor and outdoor pools, a private beach, a restaurant, and amenities like cycling paths and bicycle rentals for outdoor enthusiasts. The closed territory ensures security and privacy for residents. Additionally, for added convenience, there will be an elevator in the building housing the facilities. Prospective homeowners are invited to explore the unique fusion of luxury, convenience, and recreational options that defines this seaside haven. Notably, the price of the apartments already includes household appliances, adding to the turnkey convenience of your new home.