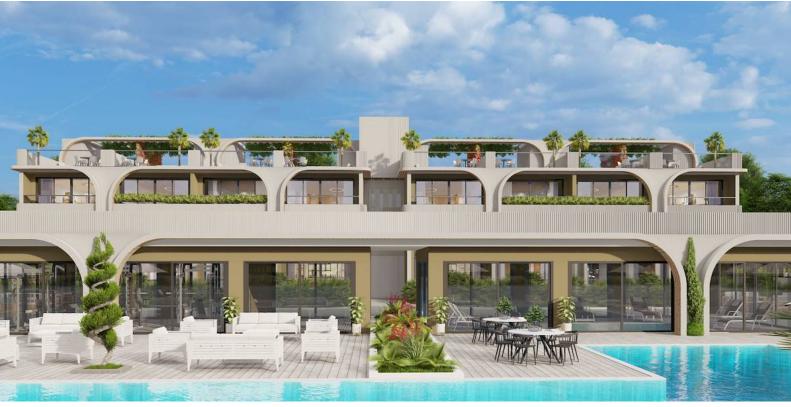

£139,500

89 m<sup>2</sup>

1 Bedroom

1 Bathroom

24 Months Instalments

November 2025 Completion

**Exterior Images** 

### **About the Project**

The project consists of two blocks of 20 apartments each. The quality of construction meets all standards and will be constructed in accordance with earthquake regulation.

Among the facilities in the complex there is a sauna, a fitness center, a relaxation room, a vitamin bar, a botanical garden, a playground, an ornamental pool, an infinity pool.