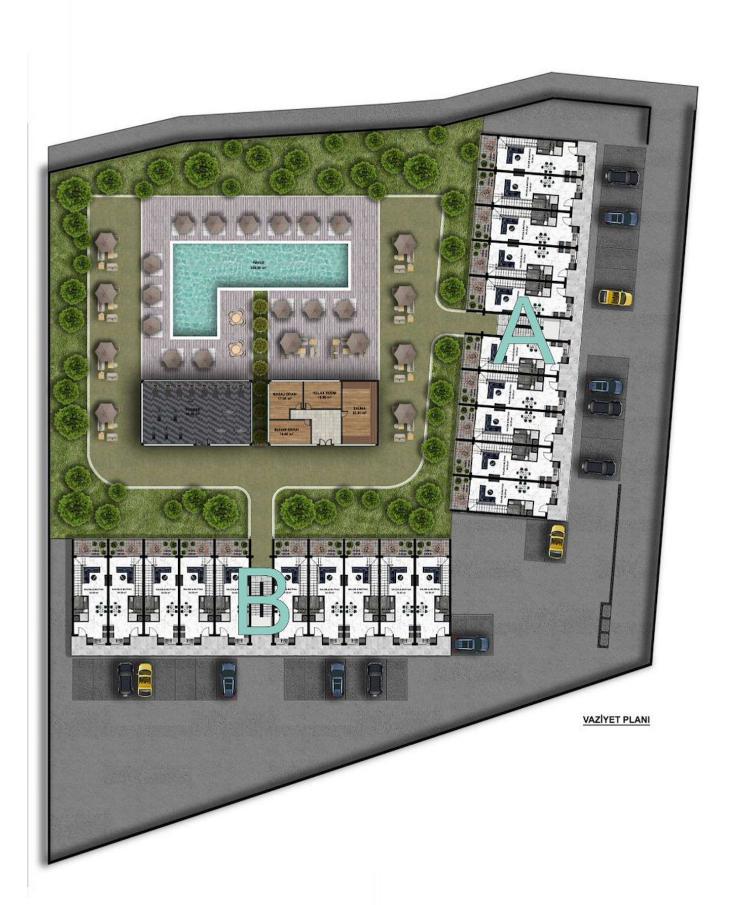

### Site Plan

Bahceli, Kyrenia East, North Cyprus

### **About the Project**

The project consists of two blocks of 20 apartments each. The quality of construction meets all standards and will be constructed in accordance with earthquake regulation.

Among the facilities in the complex there is a sauna, a fitness center, a relaxation room, a vitamin bar, a botanical garden, a playground, an ornamental pool, an infinity pool.