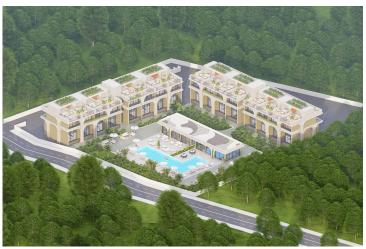

Bahceli, Kyrenia East, North Cyprus

- Property Ref: 464
- Private roof terrace.
- Infinity swimming pool.
- Will be constructed in accordance with earthquake regulation.
- The sea is 600 meters away.
- Close to Kyrenia and Famagusta, shopping malls and historical attractions.

£139,500





89 m<sup>2</sup>

1 Bedroom





1 Bathroom

24 Months Instalments



November 2025 Completion

**Exterior Images** 













#### **Interior Images**







**Floor Plan** 



### **Facilities**

















### Site Plan

Bahceli, Kyrenia East, North Cyprus



# **Project Location**

The complex is located in the beautiful area of Bahceli, the Kyrenia area between the sea and the mountains.



| Roots Beach          | 2 mins | Korineum Golf Club | 14 mins |
|----------------------|--------|--------------------|---------|
| Restaurants and Bars | 2 mins | Famagusta          | 24 mins |
| Supermarket          | 4 mins | Kyrenia            | 25 mins |
| Beach Club           | 5 mins | Ercan Airport      | 45 mins |
| Pharmacy             | 6 mins | Larnaca Airport    | 65 mins |



### **About the Project**

The project consists of two blocks of 20 apartments each. The quality of construction meets a