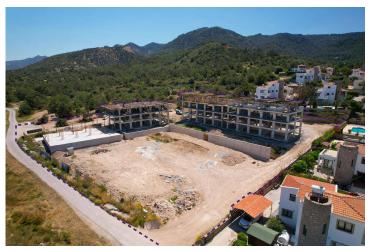

| 2 mins | Korineum Golf Club | 14 mins |
|----------------------|--------|--------------------|---------|
| Restaurants and Bars | 2 mins | Famagusta          | 24 mins |
| Supermarket          | 4 mins | Kyrenia            | 25 mins |
| Beach Club           | 5 mins | Ercan Airport      | 45 mins |
| Pharmacy             | 6 mins | Larnaca Airport    | 65 mins |



### **About the Project**

The project consists of two blocks of 20 apartments each. The quality of construction meets all standards and will be constructed in accordance with earthquake regulation.

Among the facilities in the complex there is a sauna, a fitness center, a relaxation room, a vitamin bar, a botanical garden, a playground, an ornamental pool, an infinity pool.



**Construction Status** 

**April 2024** 







March 2024







# **Lowest Price Unit For This Property Type**

**Property Info** 

| Туре                 | No                  |
|----------------------|---------------------|
| 1 Bedroom Penthouse  | 13                  |
| Block                | Floor               |
| A                    | 1                   |
| Interior             | Balcony Terrace     |
| 38.95 m <sup>2</sup> | 5.50 m <sup>2</sup> |
| Rooftop              | Total Living Space  |
| 45.00 m²             | 89.45 m²            |

# **Lowest Price Unit For This Property Type**

#### **Payment Plan**

Current Date Start Date Delivery Date Price Initial Payment Amount

May 2024 November 2023 November 2025 £139,500 £48,825 35%

#### **55%** of the installment payment plan

| £4,263 |
|--------|
| £4,263 |
| £4,263 |