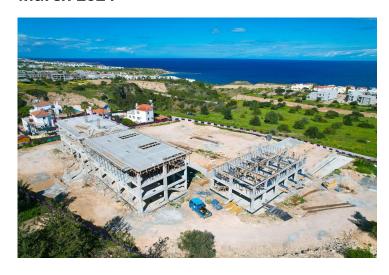

orineum Golf Club | 14 mins |
|----------------------|--------|--------------------|---------|
| Restaurants and Bars | 2 mins | Famagusta          | 24 mins |
| Supermarket          | 4 mins | Kyrenia            | 25 mins |
| Beach Club           | 5 mins | Ercan Airport      | 45 mins |
| Pharmacy             | 6 mins | Larnaca Airport    | 65 mins |



### **About the Project**

The project consists of two blocks of 20 apartments each. The quality of construction meets all standards and will be constructed in accordance with earthquake regulation.

Among the facilities in the complex there is a sauna, a fitness center, a relaxation room, a vitamin bar, a botanical garden, a playground, an ornamental pool, an infinity pool.



**Construction Status** 

**April 2024** 







March 2024







# **Lowest Price Unit For This Property Type**

**Property Info** 

| Туре                 | No                  |
|----------------------|---------------------|
| 1 Bedroom Penthouse  | 13                  |
| Block                | Floor               |
| A                    | 1                   |
| Interior             | Balcony Terrace     |
| 38.95 m <sup>2</sup> | 5.50 m <sup>2</sup> |
| Rooftop              | Total Living Space  |
| 45.00 m²             | 89.45 m²            |

# **Lowest Price Unit For This Property Type**

#### **Payment Plan**

Current Date Start Date Delivery Date Price Initial Payment Amount

May 2024 November 2023 November 2025 £139,500 £48,825 35%

#### **55%** of the installment payment plan

| £4,263 |
|--------|
| £4,263 |
| £4,263 |
| £4,263 |
| £