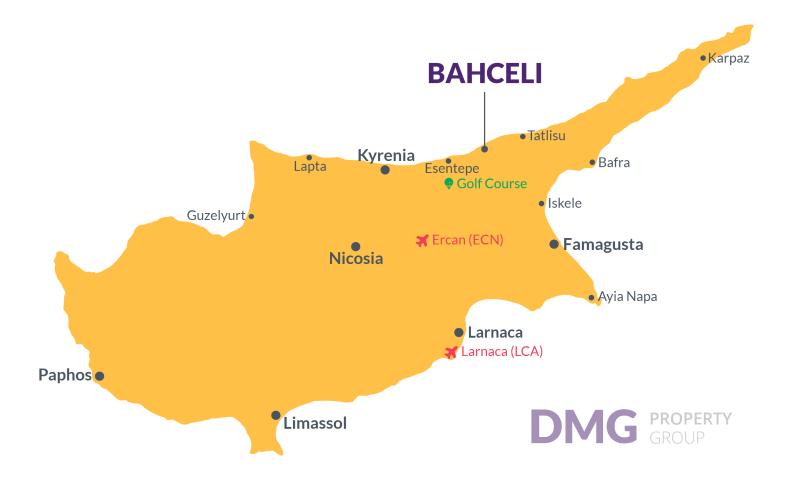

# **Project Location**

The complex is located in the beautiful area of Bahceli, the Kyrenia area between the sea and the mountains.

| Roots Beach          | 2 mins | Korineum Golf Club | 14 mins |
|----------------------|--------|--------------------|---------|
| Restaurants and Bars | 2 mins | Famagusta          | 24 mins |
| Supermarket          | 4 mins | Kyrenia            | 25 mins |
| Beach Club           | 5 mins | Ercan Airport      | 45 mins |
| Pharmacy             | 6 mins | Larnaca Airport    | 65 mins |