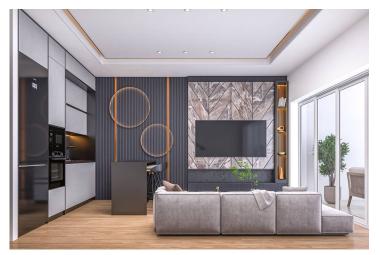

Bahceli, Kyrenia East, North Cyprus

- Property Ref: 464
- Private roof terrace.
- Infinity swimming pool.
- Will be constructed in accordance with earthquake regulation.
- The sea is 600 meters away.
- Close to Kyrenia and Famagusta, shopping malls and historical attractions.

£139,500





89 m<sup>2</sup>

1 Bedroom





1 Bathroom

24 Months Instalments



November 2025 Completion

**Exterior Images** 













#### **Interior Images**







**Floor Plan** 



### **Facilities**

















### Site Plan

Bahceli, Kyrenia East, North Cyprus



# **Project Location**

The complex is located in the beautiful area of Bahceli, the Kyrenia area between the sea and the mountains.



| Roots Beach          | 2 mins | Korineum Golf Club | 14 mins |
|----------------------|--------|--------------------|---------|
| Restaurants and Bars | 2 mins | Famagusta          | 24 mins |
| Supermarket          | 4 mins | Kyrenia            | 25 mins |
| Beach Club           | 5 mins | Ercan Airport      | 45 mins |
| Pharmacy             | 6 mins | Larnaca Airport    | 65 mins |



### **About the Project**

The project consists of two blocks of 20 apartments each. The quality of construction meets all standards and will be constructed