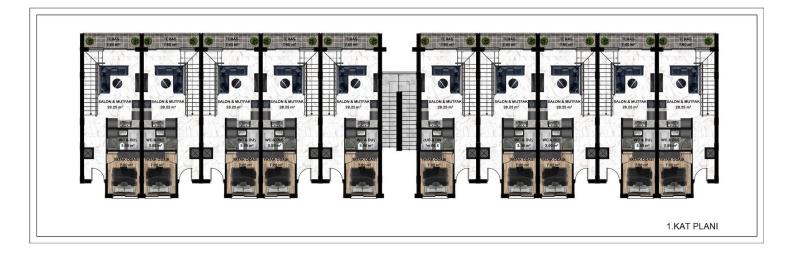

Bahceli, Kyrenia East, North Cyprus

- Property Ref: 464
- Private roof terrace.
- Infinity swimming pool.
- Will be constructed in accordance with earthquake regulation.
- The sea is 600 meters away.
- Close to Kyrenia and Famagusta, shopping malls and historical attractions.

£139,500





89 m<sup>2</sup>

1 Bedroom





1 Bathroom

24 Months Instalments



November 2025 Completion

**Exterior Images** 













#### **Interior Images**







**Floor Plan** 



### **Facilities**

















### Site Plan

Bahceli, Kyrenia East, North Cyprus



# **Project Location**

The complex is located in the beautiful area of Bahceli, the Kyrenia area between the sea and the mountains.



| Roots Beach          | 2 mins | Korineum Golf Club | 14 mins |
|----------------------|--------|--------------------|---------|
| Restaurants and Bars | 2 mins | Famagusta          | 24 mins |
| Supermarket          | 4 mins | Kyrenia            | 25 mins |
| Beach Club           | 5 mins | Ercan Airport      | 45 mins |
| Pharmacy             | 6 mins | Larnaca Airport    | 65 mins |



### **About the Project**

The project consists of two blocks of 20 apartments each. The quality of construction meets all standards and will be constructed in accordance with ear