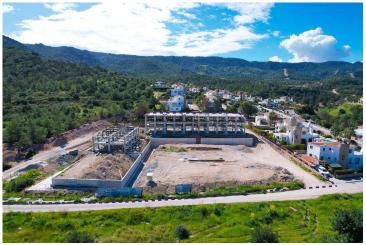

ineum Golf Club | 14 mins |
|----------------------|--------|--------------------|---------|
| Restaurants and Bars | 2 mins | Famagusta          | 24 mins |
| Supermarket          | 4 mins | Kyrenia            | 25 mins |
| Beach Club           | 5 mins | Ercan Airport      | 45 mins |
| Pharmacy             | 6 mins | Larnaca Airport    | 65 mins |



### **About the Project**

The project consists of two blocks of 20 apartments each. The quality of construction meets all standards and will be constructed in accordance with earthquake regulation.

Among the facilities in the complex there is a sauna, a fitness center, a relaxation room, a vitamin bar, a botanical garden, a playground, an ornamental pool, an infinity pool.



**Construction Status** 

**April 2024** 







March 2024







# **Lowest Price Unit For This Property Type**

**Property Info** 

| Туре                 | No                  |
|----------------------|---------------------|
| 1 Bedroom Penthouse  | 13                  |
| Block                | Floor               |
| A                    | 1                   |
| Interior             | Balcony Terrace     |
| 38.95 m <sup>2</sup> | 5.50 m <sup>2</sup> |
| Rooftop              | Total Living Space  |
| 45.00 m²             | 89.45 m²            |

# **Lowest Price Unit For This Property Type**

#### **Payment Plan**

Current Date Start Date Delivery Date Price Initial Payment Amount

May 2024 November 2023 November 2025 £139,500 £48,825 35%

#### **55%** of the installment payment plan

| £4,263 |
|--------|
| £4,263 |
| £4,263 |
| £4,263 |
| £4,