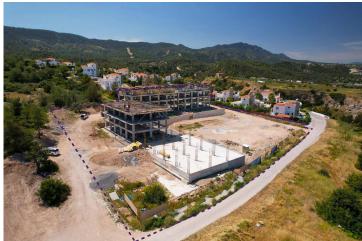

| 2 mins | Korineum Golf Club | 14 mins |
|----------------------|--------|--------------------|---------|
| Restaurants and Bars | 2 mins | Famagusta          | 24 mins |
| Supermarket          | 4 mins | Kyrenia            | 25 mins |
| Beach Club           | 5 mins | Ercan Airport      | 45 mins |
| Pharmacy             | 6 mins | Larnaca Airport    | 65 mins |



### **About the Project**

The project consists of two blocks of 20 apartments each. The quality of construction meets all standards and will be constructed in accordance with earthquake regulation.

Among the facilities in the complex there is a sauna, a fitness center, a relaxation room, a vitamin bar, a botanical garden, a playground, an ornamental pool, an infinity pool.



**Construction Status** 

**April 2024** 







March 2024







# **Lowest Price Unit For This Property Type**

**Property Info** 

| Туре                 | No                  |
|----------------------|---------------------|
| 1 Bedroom Penthouse  | 13                  |
| Block                | Floor               |
| A                    | 1                   |
| Interior             | Balcony Terrace     |
| 38.95 m <sup>2</sup> | 5.50 m <sup>2</sup> |
| Rooftop              | Total Living Space  |
| 45.00 m²             | 89.45 m²            |

# **Lowest Price Unit For This Property Type**

#### **Payment Plan**

Current Date Start Date Delivery Date Price Initial Payment Amount

May 2024 November 2023 November 2025 £139,500 £48,825 35%

#### **55%** of the installment payment plan

| £4,263 |
|--------|
| £4,263 |
| £4,263