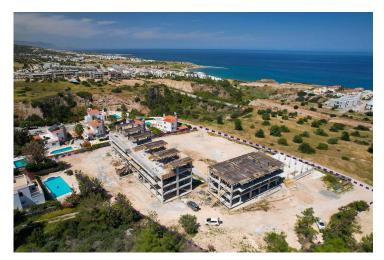

| 2 mins | Korineum Golf Club | 14 mins |
|----------------------|--------|--------------------|---------|
| Restaurants and Bars | 2 mins | Famagusta          | 24 mins |
| Supermarket          | 4 mins | Kyrenia            | 25 mins |
| Beach Club           | 5 mins | Ercan Airport      | 45 mins |
| Pharmacy             | 6 mins | Larnaca Airport    | 65 mins |



### **About the Project**

The project consists of two blocks of 20 apartments each. The quality of construction meets all standards and will be constructed in accordance with earthquake regulation.

Among the facilities in the complex there is a sauna, a fitness center, a relaxation room, a vitamin bar, a botanical garden, a playground, an ornamental pool, an infinity pool.



**Construction Status** 

**April 2024** 







March 2024







# **Lowest Price Unit For This Property Type**

**Property Info** 

| Туре                 | No                  |
|----------------------|---------------------|
| 1 Bedroom Penthouse  | 13                  |
| Block                | Floor               |
| A                    | 1                   |
| Interior             | Balcony Terrace     |
| 38.95 m <sup>2</sup> | 5.50 m <sup>2</sup> |
| Rooftop              | Total Living Space  |
| 45.00 m²             | 89.45 m²            |

# **Lowest Price Unit For This Property Type**

#### **Payment Plan**

Current Date Start Date Delivery Date Price Initial Payment Amount

May 2024 November 2023 November 2025 £139,500 £48,825 35%

#### **55%** of the installment payment plan

| £4,263 |
|--------|
| £4,263 |
| £4,26