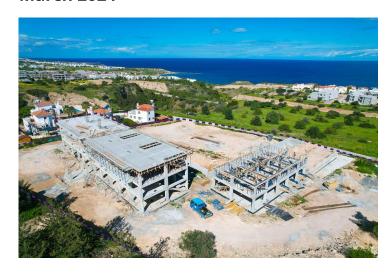

rineum Golf Club | 14 mins |
|----------------------|--------|--------------------|---------|
| Restaurants and Bars | 2 mins | Famagusta          | 24 mins |
| Supermarket          | 4 mins | Kyrenia            | 25 mins |
| Beach Club           | 5 mins | Ercan Airport      | 45 mins |
| Pharmacy             | 6 mins | Larnaca Airport    | 65 mins |



#### **About the Project**

The project consists of two blocks of 20 apartments each. The quality of construction meets all standards and will be constructed in accordance with earthquake regulation.

Among the facilities in the complex there is a sauna, a fitness center, a relaxation room, a vitamin bar, a botanical garden, a playground, an ornamental pool, an infinity pool.



**Construction Status** 

**April 2024** 







March 2024







# **Lowest Price Unit For This Property Type**

**Property Info** 

| Туре                          | No              |
|-------------------------------|-----------------|
| 1 Bedroom Duplex<br>Apartment | 2               |
| Block                         | Floor           |
| A                             | 0               |
| Interior                      | Balcony Terrace |
| 57.21 m²                      | 18.04 m²        |
| Total Living Space            |                 |
|                               |                 |



### **Lowest Price Unit For This Property Type**

#### **Payment Plan**

Current Date Start Date Delivery Date Price Initial Payment Amount

May 2024 November 2023 November 2025 £145,500 £50,925 35%

#### **55%** of the installment payment plan

| 1. Inst