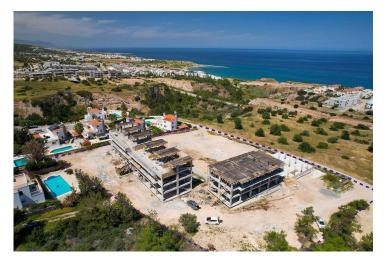

| 2 mins | Korineum Golf Club | 14 mins |
|----------------------|--------|--------------------|---------|
| Restaurants and Bars | 2 mins | Famagusta          | 24 mins |
| Supermarket          | 4 mins | Kyrenia            | 25 mins |
| Beach Club           | 5 mins | Ercan Airport      | 45 mins |
| Pharmacy             | 6 mins | Larnaca Airport    | 65 mins |



#### **About the Project**

The project consists of two blocks of 20 apartments each. The quality of construction meets all standards and will be constructed in accordance with earthquake regulation.

Among the facilities in the complex there is a sauna, a fitness center, a relaxation room, a vitamin bar, a botanical garden, a playground, an ornamental pool, an infinity pool.



**Construction Status** 

**April 2024** 







March 2024







# **Lowest Price Unit For This Property Type**

**Property Info** 

| Туре                          | No              |
|-------------------------------|-----------------|
| 1 Bedroom Duplex<br>Apartment | 2               |
| Block                         | Floor           |
| A                             | 0               |
| Interior                      | Balcony Terrace |
| 57.21 m²                      | 18.04 m²        |
| Total Living Space            |                 |
|                               |                 |



### **Lowest Price Unit For This Property Type**

#### **Payment Plan**

Current Date Start Date Delivery Date Price Initial Payment Amount

May 2024 November 2023 November 2025 £145,500 £50,925 35%

#### **55%** of the installment payme