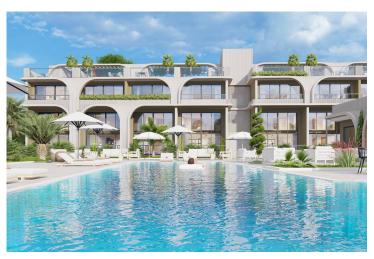

Bahceli, Kyrenia East, North Cyprus

- Property Ref: 463
- Infinity swimming pool.
- Spa, sauna, gym.
- Will be constructed in accordance with earthquake regulation.
- The sea is 600 meters away.
- Close to Kyrenia and Famagusta, shopping malls and historical attractions.

#### **About the Project**

The project consists of two blocks of 20 apartments each. The quality of construction meets all standards and will be constructed in accordance with earthquake regulation.

Among the facilities in the complex there is a sauna, a fitness center, a relaxation room, a vitamin bar, a botanical garden, a playground, an ornamental pool, an infinity pool.