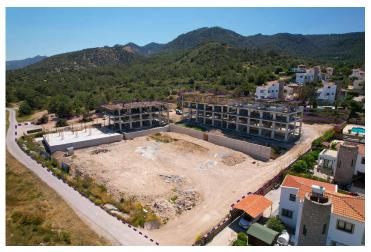

| 2 mins | Korineum Golf Club | 14 mins |
|----------------------|--------|--------------------|---------|
| Restaurants and Bars | 2 mins | Famagusta          | 24 mins |
| Supermarket          | 4 mins | Kyrenia            | 25 mins |
| Beach Club           | 5 mins | Ercan Airport      | 45 mins |
| Pharmacy             | 6 mins | Larnaca Airport    | 65 mins |



#### **About the Project**

The project consists of two blocks of 20 apartments each. The quality of construction meets all standards and will be constructed in accordance with earthquake regulation.

Among the facilities in the complex there is a sauna, a fitness center, a relaxation room, a vitamin bar, a botanical garden, a playground, an ornamental pool, an infinity pool.



**Construction Status** 

**April 2024** 







March 2024







# **Lowest Price Unit For This Property Type**

**Property Info** 

| Туре                          | No              |
|-------------------------------|-----------------|
| 1 Bedroom Duplex<br>Apartment | 2               |
| Block                         | Floor           |
| A                             | 0               |
| Interior                      | Balcony Terrace |
| 57.21 m²                      | 18.04 m²        |
| Total Living Space            |                 |
|                               |                 |



### **Lowest Price Unit For This Property Type**

#### **Payment Plan**

Current Date Start Date Delivery Date Price Initial Payment Amount

May 2024 November 2023 November 2025 £145,500 £50,925 35%

#### **55%** of the installment payment p