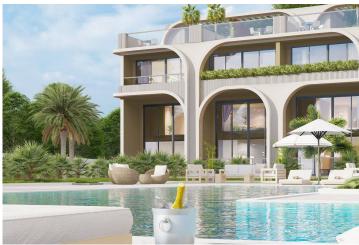

Bahceli, Kyrenia East, North Cyprus

- Property Ref: 463
- Infinity swimming pool.
- Spa, sauna, gym.
- Will be constructed in accordance with earthquake regulation.
- The sea is 600 meters away.
- Close to Kyrenia and Famagusta, shopping malls and historical attractions.

#### **About the Project**

The project consists of two blocks of 20 apartments each. The quality of construction meets all standards and will be constructed in accordance with earthquake regulation.

Among the facilities in the complex there is a sauna, a fitness center, a relaxation room, a vitamin bar, a botanical garden, a playground, an ornamental pool, an infinity pool.