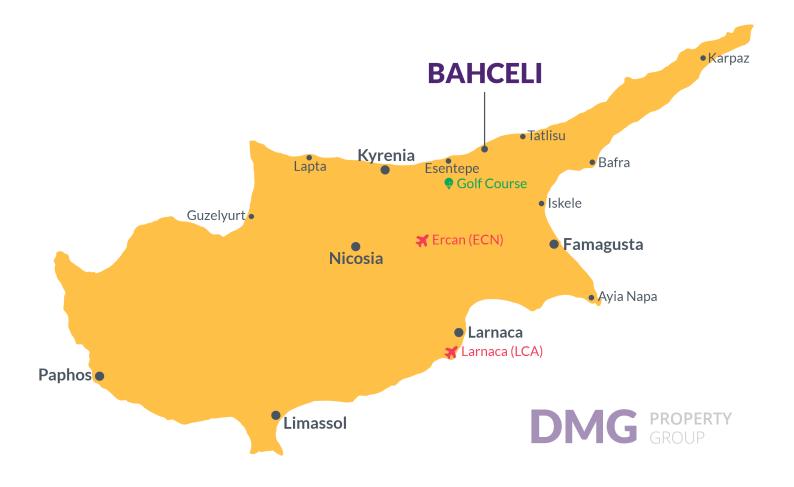

### **Project Location**

The complex is located in the beautiful area of Bahceli, the Kyrenia area between the sea and the mountains.

| Roots Beach          | 2 mins | Korineum Golf Club | 14 mins |
|----------------------|--------|--------------------|---------|
| Restaurants and Bars | 2 mins | Famagusta          | 24 mins |
| Supermarket          | 4 mins | Kyrenia            | 25 mins |
| Beach Club           | 5 mins | Ercan Airport      | 45 mins |
| Pharmacy             | 6 mins | Larnaca Airport    | 65 mins |