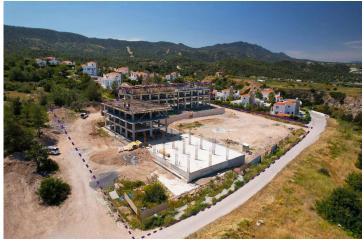

| 2 mins | Korineum Golf Club | 14 mins |
|----------------------|--------|--------------------|---------|
| Restaurants and Bars | 2 mins | Famagusta          | 24 mins |
| Supermarket          | 4 mins | Kyrenia            | 25 mins |
| Beach Club           | 5 mins | Ercan Airport      | 45 mins |
| Pharmacy             | 6 mins | Larnaca Airport    | 65 mins |



#### **About the Project**

The project consists of two blocks of 20 apartments each. The quality of construction meets all standards and will be constructed in accordance with earthquake regulation.

Among the facilities in the complex there is a sauna, a fitness center, a relaxation room, a vitamin bar, a botanical garden, a playground, an ornamental pool, an infinity pool.



**Construction Status** 

**April 2024** 







March 2024







# **Lowest Price Unit For This Property Type**

**Property Info** 

| Туре                          | No              |
|-------------------------------|-----------------|
| 1 Bedroom Duplex<br>Apartment | 2               |
| Block                         | Floor           |
| A                             | 0               |
| Interior                      | Balcony Terrace |
| 57.21 m²                      | 18.04 m²        |
| Total Living Space            |                 |
|                               |                 |



### **Lowest Price Unit For This Property Type**

#### **Payment Plan**

Current Date Start Date Delivery Date Price Initial Payment Amount

May 2024 November 2023 November 2025 £145,500 £50,925 35%

#### **55%** of the installment payment