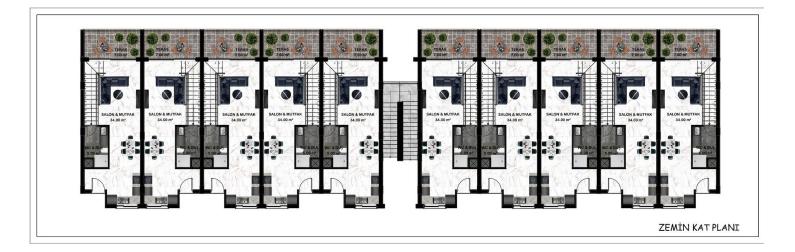

Bahceli, Kyrenia East, North Cyprus

- Property Ref: 463
- Infinity swimming pool.
- Spa, sauna, gym.
- Will be constructed in accordance with earthquake regulation.
- The sea is 600 meters away.
- Close to Kyrenia and Famagusta, shopping malls and historical attractions.

£145,500





75 m<sup>2</sup>

1 Bedroom





2 Bathrooms

24 Months Instalments



November 2025 Completion

**Exterior Images** 













**Interior Images** 











**Floor Plan** 



#### Site Plan

Bahceli, Kyrenia East, North Cyprus



### **Project Location**

The complex is located in the beautiful area of Bahceli, the Kyrenia area between the sea and the mountains.



| Roots Beach          | 2 mins | Korineum Golf Club | 14 mins |
|----------------------|--------|--------------------|---------|
| Restaurants and Bars | 2 mins | Famagusta          | 24 mins |
| Supermarket          | 4 mins | Kyrenia            | 25 mins |
| Beach Club           | 5 mins | Ercan Airport      | 45 mins |
| Pharmacy             | 6 mins | Larnaca Airport    | 65 mins |



#### **About the Project**

The project consists of two blocks of 20 apartments each. The quality of construction meets all standards and will be constructed in accordance with earthquake regulation.

Among the f