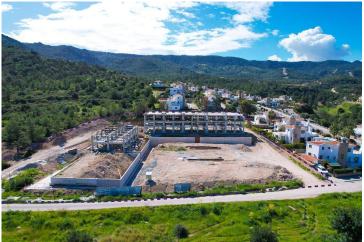

neum Golf Club | 14 mins |
|----------------------|--------|--------------------|---------|
| Restaurants and Bars | 2 mins | Famagusta          | 24 mins |
| Supermarket          | 4 mins | Kyrenia            | 25 mins |
| Beach Club           | 5 mins | Ercan Airport      | 45 mins |
| Pharmacy             | 6 mins | Larnaca Airport    | 65 mins |



#### **About the Project**

The project consists of two blocks of 20 apartments each. The quality of construction meets all standards and will be constructed in accordance with earthquake regulation.

Among the facilities in the complex there is a sauna, a fitness center, a relaxation room, a vitamin bar, a botanical garden, a playground, an ornamental pool, an infinity pool.



**Construction Status** 

**April 2024** 







March 2024







# **Lowest Price Unit For This Property Type**

**Property Info** 

| Туре                          | No              |
|-------------------------------|-----------------|
| 1 Bedroom Duplex<br>Apartment | 2               |
| Block                         | Floor           |
| A                             | 0               |
| Interior                      | Balcony Terrace |
| 57.21 m²                      | 18.04 m²        |
| Total Living Space            |                 |
|                               |                 |



### **Lowest Price Unit For This Property Type**

#### **Payment Plan**

Current Date Start Date Delivery Date Price Initial Payment Amount

May 2024 November 2023 November 2025 £145,500 £50,925 35%

#### **55%** of the installment payment plan

| 1. Instal