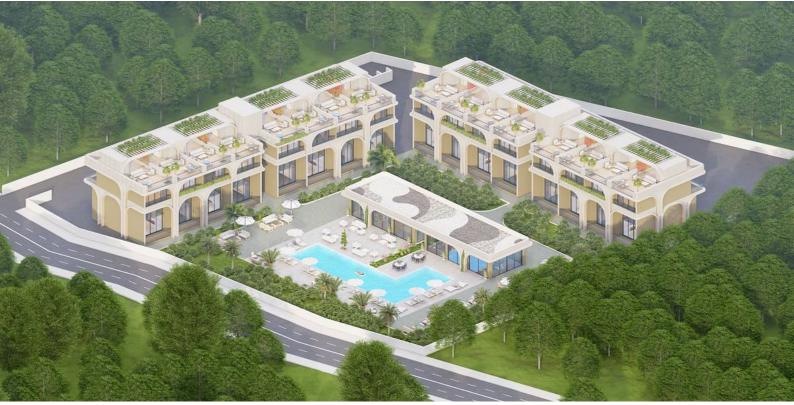

#### Site Plan

Bahceli, Kyrenia East, North Cyprus

### **Project Location**

The complex is located in the beautiful area of Bahceli, the Kyrenia area between the sea and the mountains.

| Roots Beach          | 2 mins | Korineum Golf Club | 14 mins |
|----------------------|--------|--------------------|---------|
| Restaurants and Bars | 2 mins | Famagusta          | 24 mins |
| Supermarket          | 4 mins | Kyrenia            | 25 mins |
| Beach Club           | 5 mins | Ercan Airport      | 45 mins |
| Pharmacy             | 6 mins | Larnaca Airport    | 65 mins |

#### **About the Project**

The project consists of two blocks of 20 apartments each. The quality of construction meets all standards and will be constructed in accordance with earthquake regulation.

Among the facilities in the complex there is a sauna, a fitness center, a relaxation room, a vitamin bar, a botanical garden, a playground, an ornamental pool, an infinity pool.