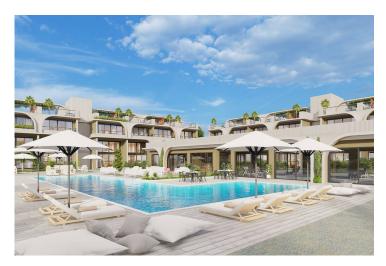

Bahceli, Kyrenia East, North Cyprus

- Property Ref: 463
- Infinity swimming pool.
- Spa, sauna, gym.
- Will be constructed in accordance with earthquake regulation.
- The sea is 600 meters away.
- Close to Kyrenia and Famagusta, shopping malls and historical attractions.

#### **About the Project**

The project consists of two blocks of 20 apartments each. The quality of construction meets all standards and will be constructed in accordance with earthquake regulation.

Among the facilities in the complex there is a sauna, a fitness center, a relaxation room, a vitamin bar, a botanical garden, a playground, an ornamental pool, an infinity pool.