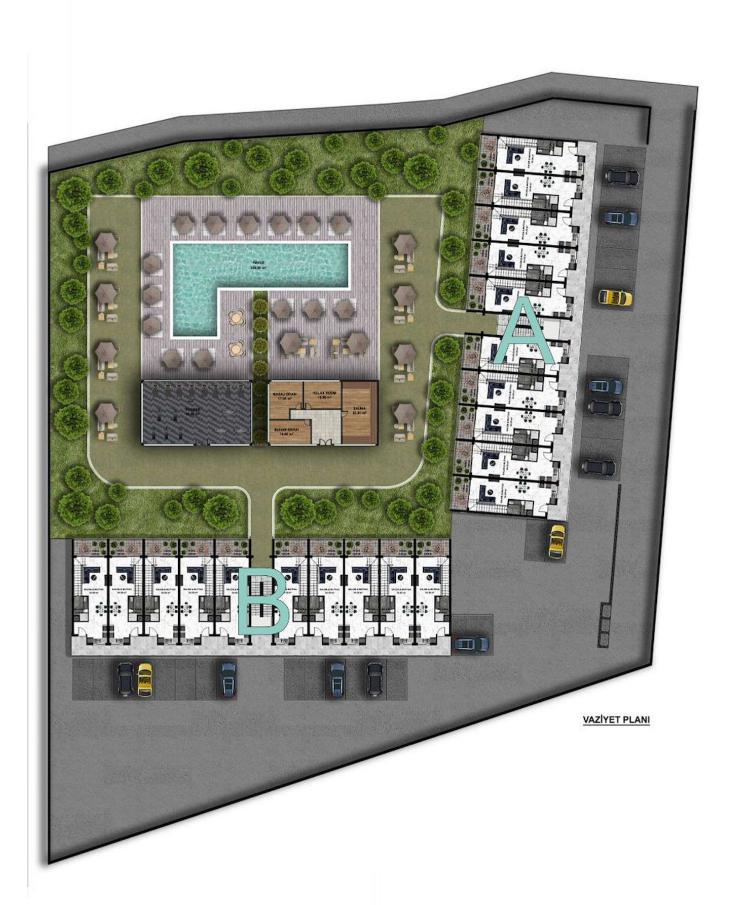

Bahceli, Kyrenia East, North Cyprus

- Property Ref: 463
- Infinity swimming pool.
- Spa, sauna, gym.
- Will be constructed in accordance with earthquake regulation.
- The sea is 600 meters away.
- Close to Kyrenia and Famagusta, shopping malls and historical attractions.

£145,500





75 m<sup>2</sup>

1 Bedroom





2 Bathrooms

24 Months Instalments



November 2025 Completion

**Exterior Images** 













**Interior Images** 











**Floor Plan** 



#### Site Plan

Bahceli, Kyrenia East, North Cyprus



### **Project Location**

The complex is located in the beautiful area of Bahceli, the Kyrenia area between the sea and the mountains.



| Roots Beach          | 2 mins | Korineum Golf Club | 14 mins |
|----------------------|--------|--------------------|---------|
| Restaurants and Bars | 2 mins | Famagusta          | 24 mins |
| Supermarket          | 4 mins | Kyrenia            | 25 mins |
| Beach Club           | 5 mins | Ercan Airport      | 45 mins |
| Pharmacy             | 6 mins | Larnaca Airport    | 65 mins |



#### **About the Project**

The project consists of two blocks of 20 apartments each. The quality of construction meets all standards and will be constructed in accordance with earthquake regulation.

Among the facilities in the complex there is a sauna, a fitness ce